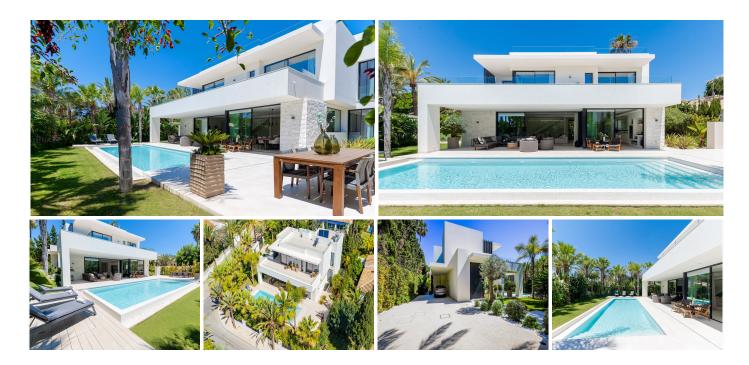

R4333867

REF# R4333867 3.795.000 €

| BEDS | BATHS | BUILT  | PLOT   |
|------|-------|--------|--------|
| 4    | 6     | 340 m² | 810 m² |

Villa Vida Del Mar is a contemporary bright home, just steps away from Marbesa's beautiful sandy beach Built to a very high standard, Villa Vida del Mar is strategically located near Elviria. The 3 level property is over 500m2 built and sits on a corner plot just 50 meters from the beach and a 5 minute walk to Simbad Beach restaurant. The home is fully decorated with a beautiful blend and carefully chosen designer interiors, warm fabrics, wooden features, garden planters and overall, an elegant decoration. Villa Vida Del Mar is a testament to architectural excellence. The property is the perfect fusion between contemporary luxury design and the very best of Andalusian craftsmanship. It's southern orientation offers modern day living incorporating natural elements. Solid construction and high-quality materials are evident throughout the home, with attention to detail to meet the standards of the most discerning clients. As soon as you enter the main hall, the stunning and breath-taking garden view becomes a permanent backdrop of greenery within the home. The elegant living area with ethanol fire place is an open plan area for comfortable living and dining with impressive ceiling height and large windows enhancing the feeling of space and light. The kitchen is open plan and includes Gaggenau appliances. Every attention to detail has been thought of in the kitchen from the large island with an incorporated champagne cooler and coffee corner. Direct access is given to the large covered and uncovered terraces, a complement to enjoy outdoor living offering privacy

+34 951 123 083 | +44 (0)330 179 8687 | info@idiliqestates.com Local 28, Edificio D, Centro de Negocios Puerta de Banús, N-340, Km 175, 29660 Nueva Andlaucia

and a place to take delight in the spectacular swimming pool, sun deck and tropical landscaped designer garden. The solarium terrace offers the magnificent panoramic views of the Mediterranean with an array of colours at sunrise and sunset. Villa Vida Del Mar is well located in Marbesa, a highly sought residential area with detached quality homes. It offers south orientation and is close to local amenities and golf courses. The best sandy beaches are at your doorstep with places of interest such as Elvira, Marbella or Puerto Banus one of the world's most exclusive yachting harbours, just a short drive away.