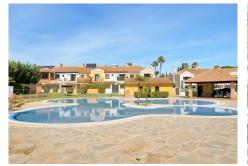

# R4821460 Quadalmina Alta REF# R4821460 744.000 €

| BEDS | BATHS | BUILT              | PLOT  |
|------|-------|--------------------|-------|
| 4    | 3     | 204 m <sup>2</sup> | 98 m² |

PRICE DROP!!! Before 849.000€ NOW 749.000€ Located in an exclusive gated community, this spacious corner townhouse offers a luxury lifestyle in a peaceful and secure environment. With a living area of 204 m2 distributed over two floors, this property has four bedrooms and three bathrooms, perfect for families looking for comfort and space. On the ground floor, there is a cosy bedroom with en-suite bathroom, ideal for visitors or those who prefer privacy. The first floor houses two spacious bedrooms, each with their own bathroom, while a third bedroom offers spectacular views, en-suite bathroom and a spacious dressing room, creating an oasis of tranquillity. The outdoor spaces are equally impressive, with terraces and porches totalling 68m2, perfect for enjoying the Mediterranean climate and warm summer nights. The 98 m2 garden includes a children's area and offers a serene green space to relax and enjoy the outdoors. Residents of this development enjoy a wide range of amenities, including 24-hour security, sports facilities and a stunning communal swimming pool. In addition, the proximity to the Guadalmina golf club provides the opportunity to enjoy an active and healthy lifestyle, practising your favourite sport in a privileged setting. For added convenience, the property comes with two private parking spaces as well as a guest parking area, ensuring more than enough space for residents and their visitors. In short, this corner townhouse offers a perfect combination of elegance, comfort and security in an exclusive enclave, making it the ideal home for those +34 951 123 083 | +44 (0)330 179 8687 | info@idiliqestates.com Local 28, Edificio D, Centro de Negocios Puerta de Banús, N-340, Km 175, 29660 Nueva Andlaucia