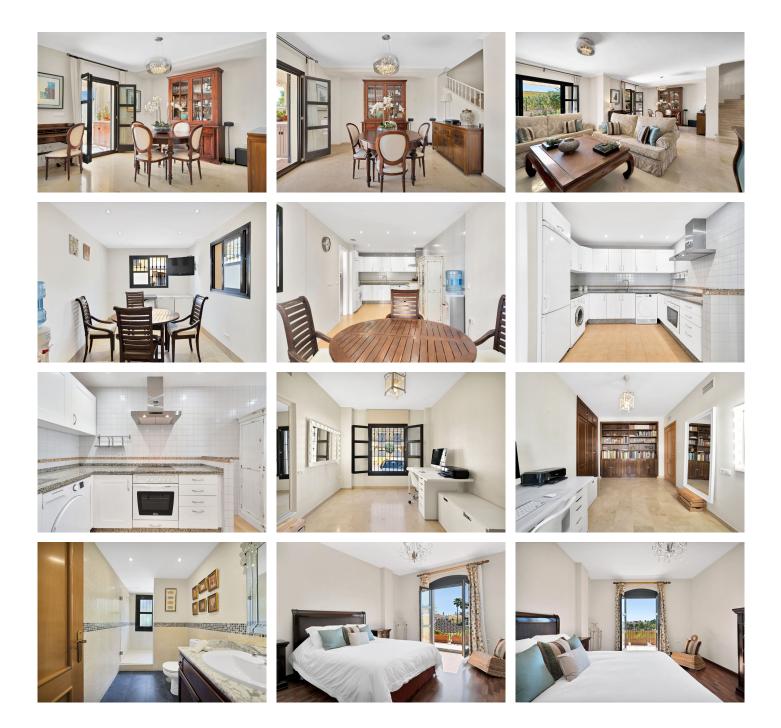

# R4821460 Quadalmina Alta REF# R4821460 744.000 €

| BEDS | BATHS | BUILT              | PLOT  |
|------|-------|--------------------|-------|
| 4    | 3     | 204 m <sup>2</sup> | 98 m² |

PRICE DROP!!! Before 849.000€ NOW 749.000€ Located in an exclusive gated community, this spacious corner townhouse offers a luxury lifestyle in a peaceful and secure environment. With a living area of 204 m2 distributed over two floors, this property has four bedrooms and three bathrooms, perfect for families looking for comfort and space. On the ground floor, there is a cosy bedroom with en-suite bathroom, ideal for visitors or those who prefer privacy. The first floor houses two spacious bedrooms, each with their own bathroom, while a third bedroom offers spectacular views, en-suite bathroom and a spacious dressing room, creating an oasis of tranquillity. The outdoor spaces are equally impressive, with terraces and porches totalling 68m2, perfect for enjoying the Mediterranean climate and warm summer nights. The 98 m2 garden includes a children's area and offers a serene green space to relax and enjoy the outdoors. Residents of this development enjoy a wide range of amenities, including 24-hour security, sports facilities and a stunning communal swimming pool. In addition, the proximity to the Guadalmina golf club provides the opportunity to enjoy an active and healthy lifestyle, practising your favourite sport in a privileged setting. For added convenience, the property comes with two private parking spaces as well as a guest parking area, ensuring more than enough space for residents and their visitors. In short, this corner townhouse offers a perfect combination of elegance, comfort and security in an exclusive enclave, making it the ideal home for those +34 951 123 083 | +44 (0)330 179 8687 | info@idiliqestates.com Local 28, Edificio D, Centro de Negocios Puerta de Banús, N-340, Km 175, 29660 Nueva Andlaucia

## IDILIQ estates

looking to live large in the beautiful region of Guadalmina. The abbreviated information document is available to you. Expenses: Taxes (ITP or VAT+AJD) + Notarial and registration expenses. For more information and to schedule a visit, please do not hesitate to contact us. ERE