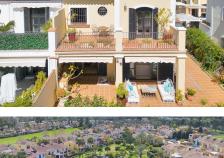

# R4821460 Quadalmina Alta REF# R4821460 744.000 €

| BEDS | BATHS | BUILT              | PLOT  |
|------|-------|--------------------|-------|
| 4    | 3     | 204 m <sup>2</sup> | 98 m² |

PRICE DROP!!! Before 849.000€ NOW 749.000€ Located in an exclusive gated community, this spacious corner townhouse offers a luxury lifestyle in a peaceful and secure environment. With a living area of 204 m2 distributed over two floors, this property has four bedrooms and three bathrooms, perfect for families looking for comfort and space. On the ground floor, there is a cosy bedroom with en-suite bathroom, ideal for visitors or those who prefer privacy. The first floor houses two spacious bedrooms, each with their own bathroom, while a third bedroom offers spectacular views, en-suite bathroom and a spacious dressing room, creating an oasis of tranquillity. The outdoor spaces are equally impressive, with terraces and porches totalling 68m2, perfect for enjoying the Mediterranean climate and warm summer nights. The 98 m2 garden includes a children's area and offers a serene green space to relax and enjoy the outdoors. Residents of this development enjoy a wide range of amenities, including 24-hour security, sports facilities and a stunning communal swimming pool. In addition, the proximity to the Guadalmina golf club provides the opportunity to enjoy an active and healthy lifestyle, practising your favourite sport in a privileged setting. For added convenience, the property comes with two private parking spaces as well as a guest parking area, ensuring more than enough space for residents and their visitors. In short, this corner townhouse offers a perfect combination of elegance, comfort and security in an exclusive enclave, making it the ideal home for those +34 951 123 083 | +44 (0)330 179 8687 | info@idiliqestates.com Local 28, Edificio D, Centro de Negocios Puerta de Banús, N-340, Km 175, 29660 Nueva Andlaucia