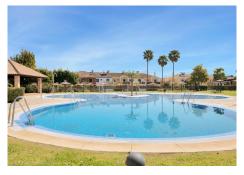

# R4821460 Quadalmina Alta REF# R4821460 744.000 €

| BEDS | BATHS | BUILT              | PLOT  |
|------|-------|--------------------|-------|
| 4    | 3     | 204 m <sup>2</sup> | 98 m² |

PRICE DROP!!! Before 849.000€ NOW 749.000€ Located in an exclusive gated community, this spacious corner townhouse offers a luxury lifestyle in a peaceful and secure environment. With a living area of 204 m2 distributed over two floors, this property has four bedrooms and three bathrooms, perfect for families looking for comfort and space. On the ground floor, there is a cosy bedroom with en-suite bathroom, ideal for visitors or those who prefer privacy. The first floor houses two spacious bedrooms, each with their own bathroom, while a third bedroom offers spectacular views, en-suite bathroom and a spacious dressing room, creating an oasis of tranquillity. The outdoor spaces are equally impressive, with terraces and porches totalling 68m2, perfect for enjoying the Mediterranean climate and warm summer nights. The 98 m2 garden includes a children's area and offers a serene green space to relax and enjoy the outdoors. Residents of this development enjoy a wide range of amenities, including 24-hour security, sports facilities and a stunning communal swimming pool. In addition, the proximity to the Guadalmina golf club provides the opportunity to enjoy an active and healthy lifestyle, practising your favourite sport in a privileged setting. For added convenience, the property comes with two private parking spaces as well as a guest parking area, ensuring more than enough space for residents and their visitors. In short, this corner townhouse offers a perfect combination of elegance, comfort and security in an exclusive enclave, making it the ideal home for those +34 951 123 083 | +44 (0)330 179 8687 | info@idiliqestates.com Local 28, Edificio D, Centro de Negocios Puerta de Banús, N-340, Km 175, 29660 Nueva Andlaucia