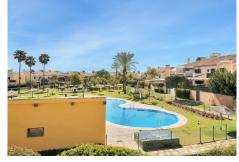

# R4821460 Quadalmina Alta REF# R4821460 744.000 €

| BEDS | BATHS | BUILT              | PLOT  |
|------|-------|--------------------|-------|
| 4    | 3     | 204 m <sup>2</sup> | 98 m² |

PRICE DROP!!! Before 849.000€ NOW 749.000€ Located in an exclusive gated community, this spacious corner townhouse offers a luxury lifestyle in a peaceful and secure environment. With a living area of 204 m2 distributed over two floors, this property has four bedrooms and three bathrooms, perfect for families looking for comfort and space. On the ground floor, there is a cosy bedroom with en-suite bathroom, ideal for visitors or those who prefer privacy. The first floor houses two spacious bedrooms, each with their own bathroom, while a third bedroom offers spectacular views, en-suite bathroom and a spacious dressing room, creating an oasis of tranquillity. The outdoor spaces are equally impressive, with terraces and porches totalling 68m2, perfect for enjoying the Mediterranean climate and warm summer nights. The 98 m2 garden includes a children's area and offers a serene green space to relax and enjoy the outdoors. Residents of this development enjoy a wide range of amenities, including 24-hour security, sports facilities and a stunning communal swimming pool. In addition, the proximity to the Guadalmina golf club provides the opportunity to enjoy an active and healthy lifestyle, practising your favourite sport in a privileged setting. For added convenience, the property comes with two private parking spaces as well as a guest parking area, ensuring more than enough space for residents and their visitors. In short, this corner townhouse offers a perfect combination of elegance, comfort and security in an exclusive enclave, making it the ideal home for those +34 951 123 083 | +44 (0)330 179 8687 | info@idiliqestates.com Local 28, Edificio D, Centro de Negocios Puerta de Banús, N-340, Km 175, 29660 Nueva Andlaucia