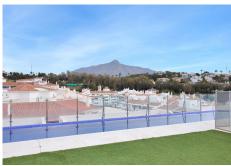

## R4778812

Las Brisas

REF# R4778812 359.000 €

| BEDS | BATHS | BUILT  |
|------|-------|--------|
| 3    | 2     | 116 m² |

This spacious three-bedroom, two-bathroom apartment in Nueva Andalucía, Marbella, offers the perfect combination of elegance and comfort. Located in a privileged location, this bright home provides a sense of spaciousness and well-being from the moment you enter. Upon entering the apartment, you are welcomed by a spacious living room flooded with natural light, thanks to its large windows that open onto a charming terrace. The terrace is the ideal place to relax and enjoy the Mediterranean climate while taking in panoramic views of the surroundings. The open-plan kitchen, integrated into the living room, is designed for food lovers and provides a functional and modern space for cooking and socializing. Equipped with high-end appliances and stylish finishes, this kitchen becomes the heart of the home. The three bedrooms are bright and spacious, with built-in closets offering generous storage space. The master bedroom features an ensuite bathroom, while the other two bedrooms share a second full bathroom, both designed with contemporary style and high-quality materials. In addition, the apartment offers additional amenities such as centralized air conditioning and marble floors throughout, adding a touch of luxury and comfort. Located in Nueva Andalucía, one of Marbella's most exclusive neighborhoods, this apartment offers an excellent location close to renowned golf courses, exclusive beach clubs, gourmet restaurants, and luxury boutiques. It's the perfect place to enjoy the Mediterranean lifestyle in all its splendor ERE