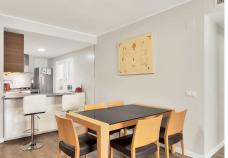

## R4778812

Las Brisas

REF# R4778812 359.000 €

| BEDS | BATHS | BUILT  |
|------|-------|--------|
| 3    | 2     | 116 m² |

This spacious three-bedroom, two-bathroom apartment in Nueva Andalucía, Marbella, offers the perfect combination of elegance and comfort. Located in a privileged location, this bright home provides a sense of spaciousness and well-being from the moment you enter. Upon entering the apartment, you are welcomed by a spacious living room flooded with natural light, thanks to its large windows that open onto a charming terrace. The terrace is the ideal place to relax and enjoy the Mediterranean climate while taking in panoramic views of the surroundings. The open-plan kitchen, integrated into the living room, is designed for food lovers and provides a functional and modern space for cooking and socializing. Equipped with high-end appliances and stylish finishes, this kitchen becomes the heart of the home. The three bedrooms are bright and spacious, with built-in closets offering generous storage space. The master bedroom features an ensuite bathroom, while the other two bedrooms share a second full bathroom, both designed with contemporary style and high-quality materials. In addition, the apartment offers additional amenities such as centralized air conditioning and marble floors throughout, adding a touch of luxury and comfort. Located in Nueva Andalucía, one of Marbella's most exclusive neighborhoods, this apartment offers an excellent location close to renowned golf courses, exclusive beach clubs, gourmet restaurants, and luxury boutiques. It's the perfect place to enjoy the Mediterranean lifestyle in all its splendor ERE