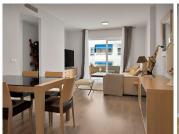

## R4778812

Las Brisas

REF# R4778812 359.000 €

| BEDS | BATHS | BUILT  |
|------|-------|--------|
| 3    | 2     | 116 m² |

This spacious three-bedroom, two-bathroom apartment in Nueva Andalucía, Marbella, offers the perfect combination of elegance and comfort. Located in a privileged location, this bright home provides a sense of spaciousness and well-being from the moment you enter. Upon entering the apartment, you are welcomed by a spacious living room flooded with natural light, thanks to its large windows that open onto a charming terrace. The terrace is the ideal place to relax and enjoy the Mediterranean climate while taking in panoramic views of the surroundings. The open-plan kitchen, integrated into the living room, is designed for food lovers and provides a functional and modern space for cooking and socializing. Equipped with high-end appliances and stylish finishes, this kitchen becomes the heart of the home. The three bedrooms are bright and spacious, with built-in closets offering generous storage space. The master bedroom features an ensuite bathroom, while the other two bedrooms share a second full bathroom, both designed with contemporary style and high-quality materials. In addition, the apartment offers additional amenities such as centralized air conditioning and marble floors throughout, adding a touch of luxury and comfort. Located in Nueva Andalucía, one of Marbella's most exclusive neighborhoods, this apartment offers an excellent location close to renowned golf courses, exclusive beach clubs, gourmet restaurants, and luxury boutiques. It's the perfect place to enjoy the Mediterranean lifestyle in all its splendor ERE