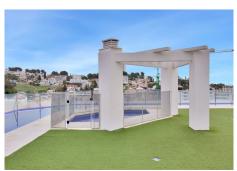

## R4778812

Las Brisas

REF# R4778812 359.000 €

| BEDS | BATHS | BUILT  |
|------|-------|--------|
| 3    | 2     | 116 m² |

This spacious three-bedroom, two-bathroom apartment in Nueva Andalucía, Marbella, offers the perfect combination of elegance and comfort. Located in a privileged location, this bright home provides a sense of spaciousness and well-being from the moment you enter. Upon entering the apartment, you are welcomed by a spacious living room flooded with natural light, thanks to its large windows that open onto a charming terrace. The terrace is the ideal place to relax and enjoy the Mediterranean climate while taking in panoramic views of the surroundings. The open-plan kitchen, integrated into the living room, is designed for food lovers and provides a functional and modern space for cooking and socializing. Equipped with high-end appliances and stylish finishes, this kitchen becomes the heart of the home. The three bedrooms are bright and spacious, with built-in closets offering generous storage space. The master bedroom features an ensuite bathroom, while the other two bedrooms share a second full bathroom, both designed with contemporary style and high-quality materials. In addition, the apartment offers additional amenities such as centralized air conditioning and marble floors throughout, adding a touch of luxury and comfort. Located in Nueva Andalucía, one of Marbella's most exclusive neighborhoods, this apartment offers an excellent location close to renowned golf courses, exclusive beach clubs, gourmet restaurants, and luxury boutiques. It's the perfect place to enjoy the Mediterranean lifestyle in all its splendor ERE