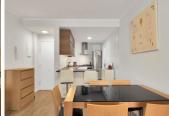

## R4778812

Las Brisas

REF# R4778812 359.000 €

| BEDS | BATHS | BUILT  |
|------|-------|--------|
| 3    | 2     | 116 m² |

This spacious three-bedroom, two-bathroom apartment in Nueva Andalucía, Marbella, offers the perfect combination of elegance and comfort. Located in a privileged location, this bright home provides a sense of spaciousness and well-being from the moment you enter. Upon entering the apartment, you are welcomed by a spacious living room flooded with natural light, thanks to its large windows that open onto a charming terrace. The terrace is the ideal place to relax and enjoy the Mediterranean climate while taking in panoramic views of the surroundings. The open-plan kitchen, integrated into the living room, is designed for food lovers and provides a functional and modern space for cooking and socializing. Equipped with high-end appliances and stylish finishes, this kitchen becomes the heart of the home. The three bedrooms are bright and spacious, with built-in closets offering generous storage space. The master bedroom features an ensuite bathroom, while the other two bedrooms share a second full bathroom, both designed with contemporary style and high-quality materials. In addition, the apartment offers additional amenities such as centralized air conditioning and marble floors throughout, adding a touch of luxury and comfort. Located in Nueva Andalucía, one of Marbella's most exclusive neighborhoods, this apartment offers an excellent location close to renowned golf courses, exclusive beach clubs, gourmet restaurants, and luxury boutiques. It's the perfect place to enjoy the Mediterranean lifestyle in all its splendor ERE