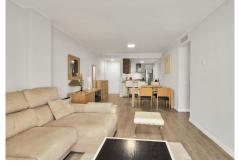

## R4778812

Las Brisas

REF# R4778812 359.000 €

| BEDS | BATHS | BUILT  |
|------|-------|--------|
| 3    | 2     | 116 m² |

This spacious three-bedroom, two-bathroom apartment in Nueva Andalucía, Marbella, offers the perfect combination of elegance and comfort. Located in a privileged location, this bright home provides a sense of spaciousness and well-being from the moment you enter. Upon entering the apartment, you are welcomed by a spacious living room flooded with natural light, thanks to its large windows that open onto a charming terrace. The terrace is the ideal place to relax and enjoy the Mediterranean climate while taking in panoramic views of the surroundings. The open-plan kitchen, integrated into the living room, is designed for food lovers and provides a functional and modern space for cooking and socializing. Equipped with high-end appliances and stylish finishes, this kitchen becomes the heart of the home. The three bedrooms are bright and spacious, with built-in closets offering generous storage space. The master bedroom features an ensuite bathroom, while the other two bedrooms share a second full bathroom, both designed with contemporary style and high-quality materials. In addition, the apartment offers additional amenities such as centralized air conditioning and marble floors throughout, adding a touch of luxury and comfort. Located in Nueva Andalucía, one of Marbella's most exclusive neighborhoods, this apartment offers an excellent location close to renowned golf courses, exclusive beach clubs, gourmet restaurants, and luxury boutiques. It's the perfect place to enjoy the Mediterranean lifestyle in all its splendor ERE