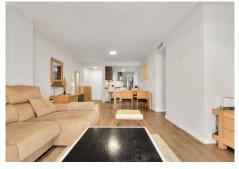

## R4778812

Las Brisas

REF# R4778812 359.000 €

| BEDS | BATHS | BUILT  |
|------|-------|--------|
| 3    | 2     | 116 m² |

This spacious three-bedroom, two-bathroom apartment in Nueva Andalucía, Marbella, offers the perfect combination of elegance and comfort. Located in a privileged location, this bright home provides a sense of spaciousness and well-being from the moment you enter. Upon entering the apartment, you are welcomed by a spacious living room flooded with natural light, thanks to its large windows that open onto a charming terrace. The terrace is the ideal place to relax and enjoy the Mediterranean climate while taking in panoramic views of the surroundings. The open-plan kitchen, integrated into the living room, is designed for food lovers and provides a functional and modern space for cooking and socializing. Equipped with high-end appliances and stylish finishes, this kitchen becomes the heart of the home. The three bedrooms are bright and spacious, with built-in closets offering generous storage space. The master bedroom features an ensuite bathroom, while the other two bedrooms share a second full bathroom, both designed with contemporary style and high-quality materials. In addition, the apartment offers additional amenities such as centralized air conditioning and marble floors throughout, adding a touch of luxury and comfort. Located in Nueva Andalucía, one of Marbella's most exclusive neighborhoods, this apartment offers an excellent location close to renowned golf courses, exclusive beach clubs, gourmet restaurants, and luxury boutiques. It's the perfect place to enjoy the Mediterranean lifestyle in all its splendor ERE