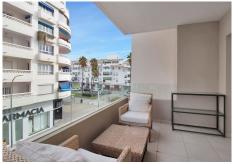

## R4778812

Las Brisas

REF# R4778812 359.000 €

| BEDS | BATHS | BUILT  |
|------|-------|--------|
| 3    | 2     | 116 m² |

This spacious three-bedroom, two-bathroom apartment in Nueva Andalucía, Marbella, offers the perfect combination of elegance and comfort. Located in a privileged location, this bright home provides a sense of spaciousness and well-being from the moment you enter. Upon entering the apartment, you are welcomed by a spacious living room flooded with natural light, thanks to its large windows that open onto a charming terrace. The terrace is the ideal place to relax and enjoy the Mediterranean climate while taking in panoramic views of the surroundings. The open-plan kitchen, integrated into the living room, is designed for food lovers and provides a functional and modern space for cooking and socializing. Equipped with high-end appliances and stylish finishes, this kitchen becomes the heart of the home. The three bedrooms are bright and spacious, with built-in closets offering generous storage space. The master bedroom features an ensuite bathroom, while the other two bedrooms share a second full bathroom, both designed with contemporary style and high-quality materials. In addition, the apartment offers additional amenities such as centralized air conditioning and marble floors throughout, adding a touch of luxury and comfort. Located in Nueva Andalucía, one of Marbella's most exclusive neighborhoods, this apartment offers an excellent location close to renowned golf courses, exclusive beach clubs, gourmet restaurants, and luxury boutiques. It's the perfect place to enjoy the Mediterranean lifestyle in all its splendor ERE