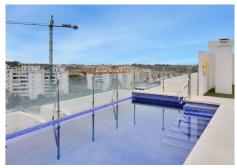

## R4778812

Las Brisas

REF# R4778812 359.000 €

| BEDS | BATHS | BUILT  |
|------|-------|--------|
| 3    | 2     | 116 m² |

This spacious three-bedroom, two-bathroom apartment in Nueva Andalucía, Marbella, offers the perfect combination of elegance and comfort. Located in a privileged location, this bright home provides a sense of spaciousness and well-being from the moment you enter. Upon entering the apartment, you are welcomed by a spacious living room flooded with natural light, thanks to its large windows that open onto a charming terrace. The terrace is the ideal place to relax and enjoy the Mediterranean climate while taking in panoramic views of the surroundings. The open-plan kitchen, integrated into the living room, is designed for food lovers and provides a functional and modern space for cooking and socializing. Equipped with high-end appliances and stylish finishes, this kitchen becomes the heart of the home. The three bedrooms are bright and spacious, with built-in closets offering generous storage space. The master bedroom features an ensuite bathroom, while the other two bedrooms share a second full bathroom, both designed with contemporary style and high-quality materials. In addition, the apartment offers additional amenities such as centralized air conditioning and marble floors throughout, adding a touch of luxury and comfort. Located in Nueva Andalucía, one of Marbella's most exclusive neighborhoods, this apartment offers an excellent location close to renowned golf courses, exclusive beach clubs, gourmet restaurants, and luxury boutiques. It's the perfect place to enjoy the Mediterranean lifestyle in all its splendor ERE