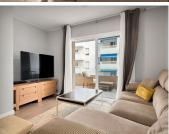

## R4778812

Las Brisas

REF# R4778812 359.000 €

| BEDS | BATHS | BUILT  |
|------|-------|--------|
| 3    | 2     | 116 m² |

This spacious three-bedroom, two-bathroom apartment in Nueva Andalucía, Marbella, offers the perfect combination of elegance and comfort. Located in a privileged location, this bright home provides a sense of spaciousness and well-being from the moment you enter. Upon entering the apartment, you are welcomed by a spacious living room flooded with natural light, thanks to its large windows that open onto a charming terrace. The terrace is the ideal place to relax and enjoy the Mediterranean climate while taking in panoramic views of the surroundings. The open-plan kitchen, integrated into the living room, is designed for food lovers and provides a functional and modern space for cooking and socializing. Equipped with high-end appliances and stylish finishes, this kitchen becomes the heart of the home. The three bedrooms are bright and spacious, with built-in closets offering generous storage space. The master bedroom features an ensuite bathroom, while the other two bedrooms share a second full bathroom, both designed with contemporary style and high-quality materials. In addition, the apartment offers additional amenities such as centralized air conditioning and marble floors throughout, adding a touch of luxury and comfort. Located in Nueva Andalucía, one of Marbella's most exclusive neighborhoods, this apartment offers an excellent location close to renowned golf courses, exclusive beach clubs, gourmet restaurants, and luxury boutiques. It's the perfect place to enjoy the Mediterranean lifestyle in all its splendor ERE