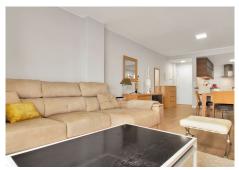

## R4778812

Las Brisas

REF# R4778812 359.000 €

| BEDS | BATHS | BUILT  |
|------|-------|--------|
| 3    | 2     | 116 m² |

This spacious three-bedroom, two-bathroom apartment in Nueva Andalucía, Marbella, offers the perfect combination of elegance and comfort. Located in a privileged location, this bright home provides a sense of spaciousness and well-being from the moment you enter. Upon entering the apartment, you are welcomed by a spacious living room flooded with natural light, thanks to its large windows that open onto a charming terrace. The terrace is the ideal place to relax and enjoy the Mediterranean climate while taking in panoramic views of the surroundings. The open-plan kitchen, integrated into the living room, is designed for food lovers and provides a functional and modern space for cooking and socializing. Equipped with high-end appliances and stylish finishes, this kitchen becomes the heart of the home. The three bedrooms are bright and spacious, with built-in closets offering generous storage space. The master bedroom features an ensuite bathroom, while the other two bedrooms share a second full bathroom, both designed with contemporary style and high-quality materials. In addition, the apartment offers additional amenities such as centralized air conditioning and marble floors throughout, adding a touch of luxury and comfort. Located in Nueva Andalucía, one of Marbella's most exclusive neighborhoods, this apartment offers an excellent location close to renowned golf courses, exclusive beach clubs, gourmet restaurants, and luxury boutiques. It's the perfect place to enjoy the Mediterranean lifestyle in all its splendor ERE