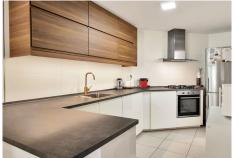

## R4778812

Las Brisas

REF# R4778812 359.000 €

| BEDS | BATHS | BUILT  |
|------|-------|--------|
| 3    | 2     | 116 m² |

This spacious three-bedroom, two-bathroom apartment in Nueva Andalucía, Marbella, offers the perfect combination of elegance and comfort. Located in a privileged location, this bright home provides a sense of spaciousness and well-being from the moment you enter. Upon entering the apartment, you are welcomed by a spacious living room flooded with natural light, thanks to its large windows that open onto a charming terrace. The terrace is the ideal place to relax and enjoy the Mediterranean climate while taking in panoramic views of the surroundings. The open-plan kitchen, integrated into the living room, is designed for food lovers and provides a functional and modern space for cooking and socializing. Equipped with high-end appliances and stylish finishes, this kitchen becomes the heart of the home. The three bedrooms are bright and spacious, with built-in closets offering generous storage space. The master bedroom features an ensuite bathroom, while the other two bedrooms share a second full bathroom, both designed with contemporary style and high-quality materials. In addition, the apartment offers additional amenities such as centralized air conditioning and marble floors throughout, adding a touch of luxury and comfort. Located in Nueva Andalucía, one of Marbella's most exclusive neighborhoods, this apartment offers an excellent location close to renowned golf courses, exclusive beach clubs, gourmet restaurants, and luxury boutiques. It's the perfect place to enjoy the Mediterranean lifestyle in all its splendor ERE