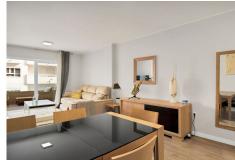

## R4778812

Las Brisas

REF# R4778812 359.000 €

| BEDS | BATHS | BUILT  |
|------|-------|--------|
| 3    | 2     | 116 m² |

This spacious three-bedroom, two-bathroom apartment in Nueva Andalucía, Marbella, offers the perfect combination of elegance and comfort. Located in a privileged location, this bright home provides a sense of spaciousness and well-being from the moment you enter. Upon entering the apartment, you are welcomed by a spacious living room flooded with natural light, thanks to its large windows that open onto a charming terrace. The terrace is the ideal place to relax and enjoy the Mediterranean climate while taking in panoramic views of the surroundings. The open-plan kitchen, integrated into the living room, is designed for food lovers and provides a functional and modern space for cooking and socializing. Equipped with high-end appliances and stylish finishes, this kitchen becomes the heart of the home. The three bedrooms are bright and spacious, with built-in closets offering generous storage space. The master bedroom features an ensuite bathroom, while the other two bedrooms share a second full bathroom, both designed with contemporary style and high-quality materials. In addition, the apartment offers additional amenities such as centralized air conditioning and marble floors throughout, adding a touch of luxury and comfort. Located in Nueva Andalucía, one of Marbella's most exclusive neighborhoods, this apartment offers an excellent location close to renowned golf courses, exclusive beach clubs, gourmet restaurants, and luxury boutiques. It's the perfect place to enjoy the Mediterranean lifestyle in all its splendor ERE