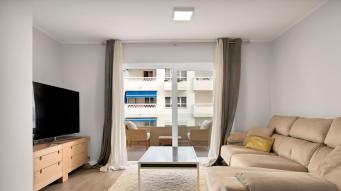

## R4778812

Las Brisas

REF# R4778812 359.000 €

| BEDS | BATHS | BUILT  |
|------|-------|--------|
| 3    | 2     | 116 m² |

This spacious three-bedroom, two-bathroom apartment in Nueva Andalucía, Marbella, offers the perfect combination of elegance and comfort. Located in a privileged location, this bright home provides a sense of spaciousness and well-being from the moment you enter. Upon entering the apartment, you are welcomed by a spacious living room flooded with natural light, thanks to its large windows that open onto a charming terrace. The terrace is the ideal place to relax and enjoy the Mediterranean climate while taking in panoramic views of the surroundings. The open-plan kitchen, integrated into the living room, is designed for food lovers and provides a functional and modern space for cooking and socializing. Equipped with high-end appliances and stylish finishes, this kitchen becomes the heart of the home. The three bedrooms are bright and spacious, with built-in closets offering generous storage space. The master bedroom features an ensuite bathroom, while the other two bedrooms share a second full bathroom, both designed with contemporary style and high-quality materials. In addition, the apartment offers additional amenities such as centralized air conditioning and marble floors throughout, adding a touch of luxury and comfort. Located in Nueva Andalucía, one of Marbella's most exclusive neighborhoods, this apartment offers an excellent location close to renowned golf courses, exclusive beach clubs, gourmet restaurants, and luxury boutiques. It's the perfect place to enjoy the Mediterranean lifestyle in all its splendor ERE