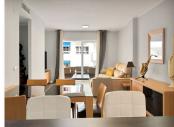

## R4778812

Las Brisas

REF# R4778812 359.000 €

| BEDS | BATHS | BUILT  |
|------|-------|--------|
| 3    | 2     | 116 m² |

This spacious three-bedroom, two-bathroom apartment in Nueva Andalucía, Marbella, offers the perfect combination of elegance and comfort. Located in a privileged location, this bright home provides a sense of spaciousness and well-being from the moment you enter. Upon entering the apartment, you are welcomed by a spacious living room flooded with natural light, thanks to its large windows that open onto a charming terrace. The terrace is the ideal place to relax and enjoy the Mediterranean climate while taking in panoramic views of the surroundings. The open-plan kitchen, integrated into the living room, is designed for food lovers and provides a functional and modern space for cooking and socializing. Equipped with high-end appliances and stylish finishes, this kitchen becomes the heart of the home. The three bedrooms are bright and spacious, with built-in closets offering generous storage space. The master bedroom features an ensuite bathroom, while the other two bedrooms share a second full bathroom, both designed with contemporary style and high-quality materials. In addition, the apartment offers additional amenities such as centralized air conditioning and marble floors throughout, adding a touch of luxury and comfort. Located in Nueva Andalucía, one of Marbella's most exclusive neighborhoods, this apartment offers an excellent location close to renowned golf courses, exclusive beach clubs, gourmet restaurants, and luxury boutiques. It's the perfect place to enjoy the Mediterranean lifestyle in all its splendor ERE