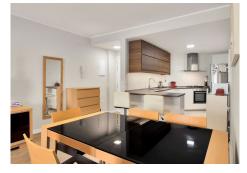

## R4778812

Las Brisas

REF# R4778812 359.000 €

| BEDS | BATHS | BUILT  |
|------|-------|--------|
| 3    | 2     | 116 m² |

This spacious three-bedroom, two-bathroom apartment in Nueva Andalucía, Marbella, offers the perfect combination of elegance and comfort. Located in a privileged location, this bright home provides a sense of spaciousness and well-being from the moment you enter. Upon entering the apartment, you are welcomed by a spacious living room flooded with natural light, thanks to its large windows that open onto a charming terrace. The terrace is the ideal place to relax and enjoy the Mediterranean climate while taking in panoramic views of the surroundings. The open-plan kitchen, integrated into the living room, is designed for food lovers and provides a functional and modern space for cooking and socializing. Equipped with high-end appliances and stylish finishes, this kitchen becomes the heart of the home. The three bedrooms are bright and spacious, with built-in closets offering generous storage space. The master bedroom features an ensuite bathroom, while the other two bedrooms share a second full bathroom, both designed with contemporary style and high-quality materials. In addition, the apartment offers additional amenities such as centralized air conditioning and marble floors throughout, adding a touch of luxury and comfort. Located in Nueva Andalucía, one of Marbella's most exclusive neighborhoods, this apartment offers an excellent location close to renowned golf courses, exclusive beach clubs, gourmet restaurants, and luxury boutiques. It's the perfect place to enjoy the Mediterranean lifestyle in all its splendor ERE