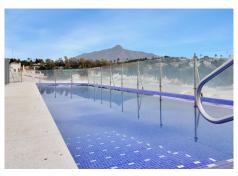

## R4778812

Las Brisas

REF# R4778812 359.000 €

| BEDS | BATHS | BUILT  |
|------|-------|--------|
| 3    | 2     | 116 m² |

This spacious three-bedroom, two-bathroom apartment in Nueva Andalucía, Marbella, offers the perfect combination of elegance and comfort. Located in a privileged location, this bright home provides a sense of spaciousness and well-being from the moment you enter. Upon entering the apartment, you are welcomed by a spacious living room flooded with natural light, thanks to its large windows that open onto a charming terrace. The terrace is the ideal place to relax and enjoy the Mediterranean climate while taking in panoramic views of the surroundings. The open-plan kitchen, integrated into the living room, is designed for food lovers and provides a functional and modern space for cooking and socializing. Equipped with high-end appliances and stylish finishes, this kitchen becomes the heart of the home. The three bedrooms are bright and spacious, with built-in closets offering generous storage space. The master bedroom features an ensuite bathroom, while the other two bedrooms share a second full bathroom, both designed with contemporary style and high-quality materials. In addition, the apartment offers additional amenities such as centralized air conditioning and marble floors throughout, adding a touch of luxury and comfort. Located in Nueva Andalucía, one of Marbella's most exclusive neighborhoods, this apartment offers an excellent location close to renowned golf courses, exclusive beach clubs, gourmet restaurants, and luxury boutiques. It's the perfect place to enjoy the Mediterranean lifestyle in all its splendor ERE