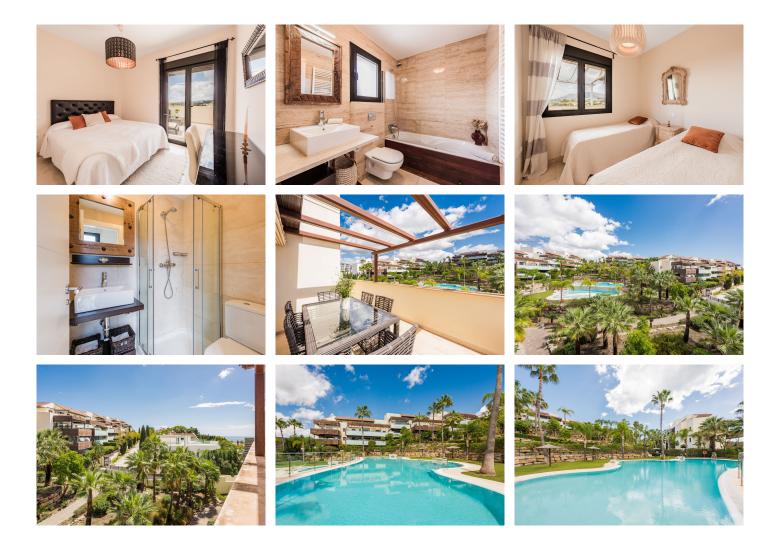

The incredible south-facing apartment has an open space upon entering the house consisting of an entrance, kitchen, dining area, and living room connected to the central terrace of 40 sqm and comprises two bedrooms and two bathrooms and one second terrace of 30 sqm. It comes with a parking space in the 2 garages and a storage room.

+34 951 123 083 | +44 (0)330 179 8687 | info@idiliqestates.com Local 28, Edificio D, Centro de Negocios Puerta de Banús, N-340, Km 175, 29660 Nueva Andlaucia

Located within the prestigious Los Flamingos complex, the property benefits from 24-hour security, ensuring peace of mind for residents. Additionally, Hoyo 19, boasts its own dedicated 24-hour security. Residents can indulge in relaxation and recreation with access to five swimming pools, enhancing the resort-like atmosphere of the community.