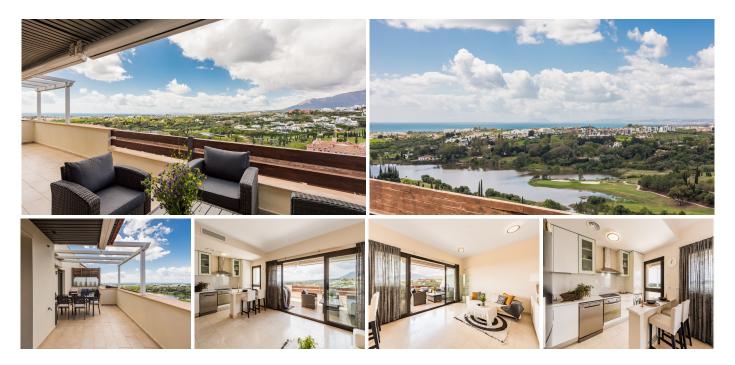

## Benahavís

REF# R4645078 449.000 €

| BEDS | BATHS | BUILT | TERRACE |
|------|-------|-------|---------|
| 2    | 2     | 83 m² | 74 m²   |

This exclusive penthouse of 157,06 meters it has really spectacular views in Hoyo 19 urbanization in Benahavís, built in 2008, offers the opportunity to experience a unique lifestyle in the Los Flamingos environment.

The incredible south-facing apartment has an open space upon entering the house consisting of an entrance, kitchen, dining area, and living room connected to the central terrace of 40 sqm and comprises two bedrooms and two bathrooms and one second terrace of 30 sqm. It comes with a parking space in the 2 garages and a storage room.

This stunning property offers breathtaking views of the sea, lake, golf course, mountains, Gibraltar, and Africa, ensuring an unparalleled visual experience. Surrounded by restaurants, shops, and lush tropical gardens, as well as being in close proximity to the beach, it provides the ultimate in convenience and luxury living.