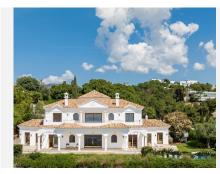

## R4778800

Benahavís

REF# R4778800 2.495.000 €

| BEDS | BATHS | BUILT  | PLOT    |
|------|-------|--------|---------|
| 5    | 5     | 889 m² | 3660 m² |

This exclusive villa, with its majestic 889 square meters of construction, offers a unique and enchanting experience in the prestigious Montemayor urbanization in Benahavis. Built in 2007, this property is more than just a house; it is an oasis of luxury and comfort that allows you to immerse yourself in an idyllic lifestyle. Stepping into this villa is stepping into a world of opulence and elegance. With more than 20 differents interior spaces, including 5 bedrooms, 5 bathrooms, and a guest toilet, every corner is designed to delight your senses and provide you with maximum comfort. The spacious main area will surprise you with panoramic views of the sea and the mountains, inviting you to immerse yourself in the natural beauty surrounding the property. The bright living room, with its huge windows and direct access to the lush garden, offers a cozy retreat where you can relax by the fireplace. The open-plan kitchen and spacious dining room are the perfect setting to enjoy delicious meals while contemplating the landscape. And let's not forget the breakfast room, a special place to start the day with views of the countryside and the pool, awakening all your senses. The dreamy garden is a true gem, with its wooden lookout offering breathtaking views of the mountains and the Mediterranean Sea. Enjoy the fresh air and sun in the outdoor pool or relax on the semi-covered terrace while you delight in the tranquility of the surroundings. But the villa doesn't stop there. It also features an impressive indoor pool, sauna, and Turkish bath, perfect for relaxing and