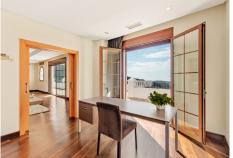

## R4778800

Benahavís

REF# R4778800 2.495.000 €

| BEDS | BATHS | BUILT  | PLOT    |
|------|-------|--------|---------|
| 5    | 5     | 889 m² | 3660 m² |

This exclusive villa, with its majestic 889 square meters of construction, offers a unique and enchanting experience in the prestigious Montemayor urbanization in Benahavis. Built in 2007, this property is more than just a house; it is an oasis of luxury and comfort that allows you to immerse yourself in an idyllic lifestyle. Stepping into this villa is stepping into a world of opulence and elegance. With more than 20 differents interior spaces, including 5 bedrooms, 5 bathrooms, and a guest toilet, every corner is designed to delight your senses and provide you with maximum comfort. The spacious main area will surprise you with panoramic views of the sea and the mountains, inviting you to immerse yourself in the natural beauty surrounding the property. The bright living room, with its huge windows and direct access to the lush garden, offers a cozy retreat where you can relax by the fireplace. The open-plan kitchen and spacious dining room are the perfect setting to enjoy delicious meals while contemplating the landscape. And let's not forget the breakfast room, a special place to start the day with views of the countryside and the pool, awakening all your senses. The dreamy garden is a true gem, with its wooden lookout offering breathtaking views of the mountains and the Mediterranean Sea. Enjoy the fresh air and sun in the outdoor pool or relax on the semi-covered terrace while you delight in the tranquility of the surroundings. But the villa doesn't stop there. It also features an impressive indoor pool, sauna, and Turkish bath, perfect for relaxing and