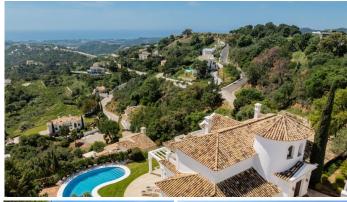

## R4778800

Benahavís

REF# R4778800 2.495.000 €

| BEDS | BATHS | BUILT  | PLOT    |
|------|-------|--------|---------|
| 5    | 5     | 889 m² | 3660 m² |

This exclusive villa, with its majestic 889 square meters of construction, offers a unique and enchanting experience in the prestigious Montemayor urbanization in Benahavis. Built in 2007, this property is more than just a house; it is an oasis of luxury and comfort that allows you to immerse yourself in an idyllic lifestyle. Stepping into this villa is stepping into a world of opulence and elegance. With more than 20 differents interior spaces, including 5 bedrooms, 5 bathrooms, and a guest toilet, every corner is designed to delight your senses and provide you with maximum comfort. The spacious main area will surprise you with panoramic views of the sea and the mountains, inviting you to immerse yourself in the natural beauty surrounding the property. The bright living room, with its huge windows and direct access to the lush garden, offers a cozy retreat where you can relax by the fireplace. The open-plan kitchen and spacious dining room are the perfect setting to enjoy delicious meals while contemplating the landscape. And let's not forget the breakfast room, a special place to start the day with views of the countryside and the pool, awakening all your senses. The dreamy garden is a true gem, with its wooden lookout offering breathtaking views of the mountains and the Mediterranean Sea. Enjoy the fresh air and sun in the outdoor pool or relax on the semi-covered terrace while you delight in the tranquility of the surroundings. But the villa doesn't stop there. It also features an impressive indoor pool, sauna, and Turkish bath, perfect for relaxing and