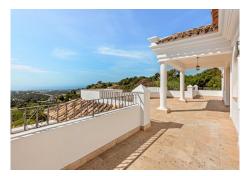

## R4778800

Benahavís

REF# R4778800 2.495.000 €

| BEDS | BATHS | BUILT  | PLOT    |
|------|-------|--------|---------|
| 5    | 5     | 889 m² | 3660 m² |

This exclusive villa, with its majestic 889 square meters of construction, offers a unique and enchanting experience in the prestigious Montemayor urbanization in Benahavis. Built in 2007, this property is more than just a house; it is an oasis of luxury and comfort that allows you to immerse yourself in an idyllic lifestyle. Stepping into this villa is stepping into a world of opulence and elegance. With more than 20 differents interior spaces, including 5 bedrooms, 5 bathrooms, and a guest toilet, every corner is designed to delight your senses and provide you with maximum comfort. The spacious main area will surprise you with panoramic views of the sea and the mountains, inviting you to immerse yourself in the natural beauty surrounding the property. The bright living room, with its huge windows and direct access to the lush garden, offers a cozy retreat where you can relax by the fireplace. The open-plan kitchen and spacious dining room are the perfect setting to enjoy delicious meals while contemplating the landscape. And let's not forget the breakfast room, a special place to start the day with views of the countryside and the pool, awakening all your senses. The dreamy garden is a true gem, with its wooden lookout offering breathtaking views of the mountains and the Mediterranean Sea. Enjoy the fresh air and sun in the outdoor pool or relax on the semi-covered terrace while you delight in the tranquility of the surroundings. But the villa doesn't stop there. It also features an impressive indoor pool, sauna, and Turkish bath, perfect for relaxing and