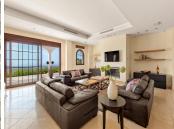

## R4778800

Benahavís

REF# R4778800 2.495.000 €

| BEDS | BATHS | BUILT  | PLOT    |
|------|-------|--------|---------|
| 5    | 5     | 889 m² | 3660 m² |

This exclusive villa, with its majestic 889 square meters of construction, offers a unique and enchanting experience in the prestigious Montemayor urbanization in Benahavis. Built in 2007, this property is more than just a house; it is an oasis of luxury and comfort that allows you to immerse yourself in an idyllic lifestyle. Stepping into this villa is stepping into a world of opulence and elegance. With more than 20 differents interior spaces, including 5 bedrooms, 5 bathrooms, and a guest toilet, every corner is designed to delight your senses and provide you with maximum comfort. The spacious main area will surprise you with panoramic views of the sea and the mountains, inviting you to immerse yourself in the natural beauty surrounding the property. The bright living room, with its huge windows and direct access to the lush garden, offers a cozy retreat where you can relax by the fireplace. The open-plan kitchen and spacious dining room are the perfect setting to enjoy delicious meals while contemplating the landscape. And let's not forget the breakfast room, a special place to start the day with views of the countryside and the pool, awakening all your senses. The dreamy garden is a true gem, with its wooden lookout offering breathtaking views of the mountains and the Mediterranean Sea. Enjoy the fresh air and sun in the outdoor pool or relax on the semi-covered terrace while you delight in the tranquility of the surroundings. But the villa doesn't stop there. It also features an impressive indoor pool, sauna, and Turkish bath, perfect for relaxing and