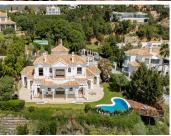

## R4778800

Benahavís

REF# R4778800 2.495.000 €

| BEDS | BATHS | BUILT  | PLOT    |
|------|-------|--------|---------|
| 5    | 5     | 889 m² | 3660 m² |

This exclusive villa, with its majestic 889 square meters of construction, offers a unique and enchanting experience in the prestigious Montemayor urbanization in Benahavis. Built in 2007, this property is more than just a house; it is an oasis of luxury and comfort that allows you to immerse yourself in an idyllic lifestyle. Stepping into this villa is stepping into a world of opulence and elegance. With more than 20 differents interior spaces, including 5 bedrooms, 5 bathrooms, and a guest toilet, every corner is designed to delight your senses and provide you with maximum comfort. The spacious main area will surprise you with panoramic views of the sea and the mountains, inviting you to immerse yourself in the natural beauty surrounding the property. The bright living room, with its huge windows and direct access to the lush garden, offers a cozy retreat where you can relax by the fireplace. The open-plan kitchen and spacious dining room are the perfect setting to enjoy delicious meals while contemplating the landscape. And let's not forget the breakfast room, a special place to start the day with views of the countryside and the pool, awakening all your senses. The dreamy garden is a true gem, with its wooden lookout offering breathtaking views of the mountains and the Mediterranean Sea. Enjoy the fresh air and sun in the outdoor pool or relax on the semi-covered terrace while you delight in the tranquility of the surroundings. But the villa doesn't stop there. It also features an impressive indoor pool, sauna, and Turkish bath, perfect for relaxing and