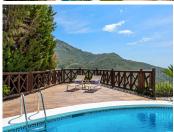

## R4778800

Benahavís

REF# R4778800 2.495.000 €

| BEDS | BATHS | BUILT  | PLOT    |
|------|-------|--------|---------|
| 5    | 5     | 889 m² | 3660 m² |

This exclusive villa, with its majestic 889 square meters of construction, offers a unique and enchanting experience in the prestigious Montemayor urbanization in Benahavis. Built in 2007, this property is more than just a house; it is an oasis of luxury and comfort that allows you to immerse yourself in an idyllic lifestyle. Stepping into this villa is stepping into a world of opulence and elegance. With more than 20 differents interior spaces, including 5 bedrooms, 5 bathrooms, and a guest toilet, every corner is designed to delight your senses and provide you with maximum comfort. The spacious main area will surprise you with panoramic views of the sea and the mountains, inviting you to immerse yourself in the natural beauty surrounding the property. The bright living room, with its huge windows and direct access to the lush garden, offers a cozy retreat where you can relax by the fireplace. The open-plan kitchen and spacious dining room are the perfect setting to enjoy delicious meals while contemplating the landscape. And let's not forget the breakfast room, a special place to start the day with views of the countryside and the pool, awakening all your senses. The dreamy garden is a true gem, with its wooden lookout offering breathtaking views of the mountains and the Mediterranean Sea. Enjoy the fresh air and sun in the outdoor pool or relax on the semi-covered terrace while you delight in the tranquility of the surroundings. But the villa doesn't stop there. It also features an impressive indoor pool, sauna, and Turkish bath, perfect for relaxing and