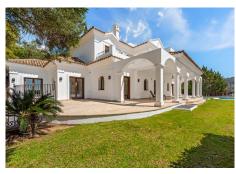

## R4778800

Benahavís

REF# R4778800 2.495.000 €

| BEDS | BATHS | BUILT  | PLOT    |
|------|-------|--------|---------|
| 5    | 5     | 889 m² | 3660 m² |

This exclusive villa, with its majestic 889 square meters of construction, offers a unique and enchanting experience in the prestigious Montemayor urbanization in Benahavis. Built in 2007, this property is more than just a house; it is an oasis of luxury and comfort that allows you to immerse yourself in an idyllic lifestyle. Stepping into this villa is stepping into a world of opulence and elegance. With more than 20 differents interior spaces, including 5 bedrooms, 5 bathrooms, and a guest toilet, every corner is designed to delight your senses and provide you with maximum comfort. The spacious main area will surprise you with panoramic views of the sea and the mountains, inviting you to immerse yourself in the natural beauty surrounding the property. The bright living room, with its huge windows and direct access to the lush garden, offers a cozy retreat where you can relax by the fireplace. The open-plan kitchen and spacious dining room are the perfect setting to enjoy delicious meals while contemplating the landscape. And let's not forget the breakfast room, a special place to start the day with views of the countryside and the pool, awakening all your senses. The dreamy garden is a true gem, with its wooden lookout offering breathtaking views of the mountains and the Mediterranean Sea. Enjoy the fresh air and sun in the outdoor pool or relax on the semi-covered terrace while you delight in the tranquility of the surroundings. But the villa doesn't stop there. It also features an impressive indoor pool, sauna, and Turkish bath, perfect for relaxing and