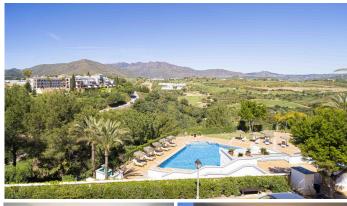

## R5004928

La Cala Golf

REF# R5004928 625.000 €

| BEDS | BATHS | BUILT  | TERRACE |
|------|-------|--------|---------|
| 3    | 3     | 246 m² | 44 m²   |

Great position a few meters away from all the leisure and sport facilities. Afternoon sun and open views of the mountains and golf courses.