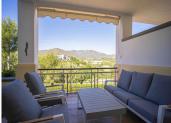

- Ample entrance hall with impressively high ceiling with a roof window inviting daylight into the reception area.
- Spacious open-concept living and dining room with fireplace and two big glass doors, which extend the room onto a wonderful terrace with views of the golf courses and the mountains.
- Fully equipped kitchen with a beatiful breakfast patio.
- 3 extra-large bedrooms with built-in wardrobes.
- Main bedroom with a bathroom en-suite and its own private terrace.
- Hot & cold A/C throughout the house, fireplace in the living room and underfloor heating in the main bathroom.
- Electric blinds on all windows, video intercom and alarm system.
- Large private garage & storage area, with direct access to the house.
- Private gated community with swimming pool and beautiful, large gardens. +34 951 123 083 | +44 (0)330 179 8687 | info@idiliqestates.com | Local 28, Edificio D, Centro de Negocios Puerta de Banús, N-340, Km 175, 29660 Nueva Andlaucia