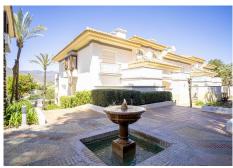

## R5004928

La Cala Golf

REF# R5004928 625.000 €

| BEDS | BATHS | BUILT  | TERRACE |
|------|-------|--------|---------|
| 3    | 3     | 246 m² | 44 m²   |

Great position a few meters away from all the leisure and sport facilities. Afternoon sun and open views of the mountains and golf courses.

- Ample entrance hall with impressively high ceiling with a roof window inviting daylight into the reception area.
- Spacious open-concept living and dining room with fireplace and two big glass doors, which extend the room onto a wonderful terrace with views of the golf courses and the mountains.
- Fully equipped kitchen with a beatiful breakfast patio.
- 3 extra-large bedrooms with built-in wardrobes.
- Main bedroom with a bathroom en-suite and its own private terrace.
- Hot & cold A/C throughout the house, fireplace in the living room and underfloor heating in the main bathroom.
- Electric blinds on all windows, video intercom and alarm system.
- Large private garage & storage area, with direct access to the house.
- Private gated community with swimming pool and beautiful, large gardens. +34 951 123 083 | +44 (0)330 179 8687 | info@idiliqestates.com | Local 28, Edificio D, Centro de Negocios Puerta de Banús, N-340, Km 175, 29660 Nueva Andlaucia