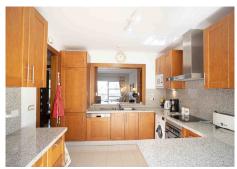

- Ample entrance hall with impressively high ceiling with a roof window inviting daylight into the reception area.
- Spacious open-concept living and dining room with fireplace and two big glass doors, which extend the room onto a wonderful terrace with views of the golf courses and the mountains.
- Fully equipped kitchen with a beatiful breakfast patio.
- 3 extra-large bedrooms with built-in wardrobes.
- Main bedroom with a bathroom en-suite and its own private terrace.
- Hot & cold A/C throughout the house, fireplace in the living room and underfloor heating in the main bathroom.
- Electric blinds on all windows, video intercom and alarm system.
- Large private garage & storage area, with direct access to the house.
- Private gated community with swimming pool and beautiful, large gardens. +34 951 123 083 | +44 (0)330 179 8687 | info@idiliqestates.com | Local 28, Edificio D, Centro de Negocios Puerta de Banús, N-340, Km 175, 29660 Nueva Andlaucia