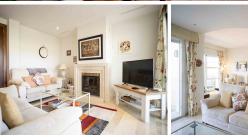

## R5004928

La Cala Golf

REF# R5004928 625.000 €

| BEDS | BATHS | BUILT  | TERRACE |
|------|-------|--------|---------|
| 3    | 3     | 246 m² | 44 m²   |

Great position a few meters away from all the leisure and sport facilities. Afternoon sun and open views of the mountains and golf courses.

- Ample entrance hall with impressively high ceiling with a roof window inviting daylight into the reception area.
- Spacious open-concept living and dining room with fireplace and two big glass doors, which extend the room onto a wonderful terrace with views of the golf courses and the mountains.
- Fully equipped kitchen with a beatiful breakfast patio.
- 3 extra-large bedrooms with built-in wardrobes.
- Main bedroom with a bathroom en-suite and its own private terrace.
- Hot & cold A/C throughout the house, fireplace in the living room and underfloor heating in the main bathroom.
- Electric blinds on all windows, video intercom and alarm system.
- Large private garage & storage area, with direct access to the house.
- Private gated community with swimming pool and beautiful, large gardens. +34 951 123 083 | +44 (0)330 179 8687 | info@idiliqestates.com | Local 28, Edificio D, Centro de Negocios Puerta de Banús, N-340, Km 175, 29660 Nueva Andlaucia