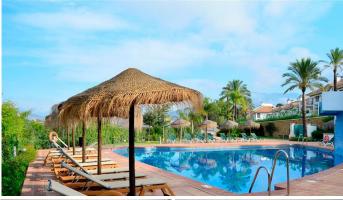

- Ample entrance hall with impressively high ceiling with a roof window inviting daylight into the reception area.
- Spacious open-concept living and dining room with fireplace and two big glass doors, which extend the room onto a wonderful terrace with views of the golf courses and the mountains.
- Fully equipped kitchen with a beatiful breakfast patio.
- 3 extra-large bedrooms with built-in wardrobes.
- Main bedroom with a bathroom en-suite and its own private terrace.
- Hot & cold A/C throughout the house, fireplace in the living room and underfloor heating in the main bathroom.
- Electric blinds on all windows, video intercom and alarm system.
- Large private garage & storage area, with direct access to the house.
- Private gated community with swimming pool and beautiful, large gardens. +34 951 123 083 | +44 (0)330 179 8687 | info@idiliqestates.com | Local 28, Edificio D, Centro de Negocios Puerta de Banús, N-340, Km 175, 29660 Nueva Andlaucia