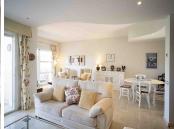

## R5004928

La Cala Golf

REF# R5004928 625.000 €

| BEDS | BATHS | BUILT  | TERRACE |
|------|-------|--------|---------|
| 3    | 3     | 246 m² | 44 m²   |

Great position a few meters away from all the leisure and sport facilities. Afternoon sun and open views of the mountains and golf courses.

- Ample entrance hall with impressively high ceiling with a roof window inviting daylight into the reception area.
- Spacious open-concept living and dining room with fireplace and two big glass doors, which extend the room onto a wonderful terrace with views of the golf courses and the mountains.
- Fully equipped kitchen with a beatiful breakfast patio.
- 3 extra-large bedrooms with built-in wardrobes.
- Main bedroom with a bathroom en-suite and its own private terrace.
- Hot & cold A/C throughout the house, fireplace in the living room and underfloor heating in the main bathroom.
- Electric blinds on all windows, video intercom and alarm system.
- Large private garage & storage area, with direct access to the house.
- Private gated community with swimming pool and beautiful, large gardens. +34 951 123 083 | +44 (0)330 179 8687 | info@idiliqestates.com | Local 28, Edificio D, Centro de Negocios Puerta de Banús, N-340, Km 175, 29660 Nueva Andlaucia