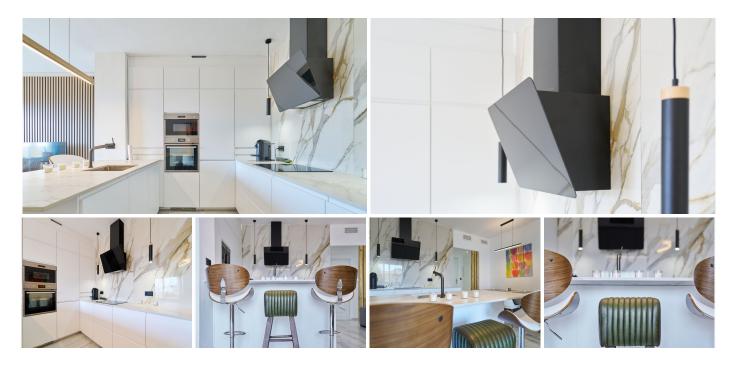

## R4995094

Cabopino

REF# R4995094 698.000 €

| BEDS | BATHS | BUILT  |
|------|-------|--------|
| 3    | 2     | 137 m² |

Imagine living in this stunning penthouse, recently renovated with a modern design and high-quality finishes, located in the prestigious area of Cabopino, Marbella. This elegant home stands out not only for its prime location, just 5 minutes from one of the best beaches in the area, but also for its breathtaking panoramic views of the sea and mountains.

The property boasts 3 spacious bedrooms and 2 luxurious bathrooms, perfect for relaxation and comfort. The contemporary-designed kitchen and impeccable floors complement the modern and sophisticated aesthetic of this space. The terraces offer a unique experience: with 180° orientation, you can enjoy uninterrupted sea views from sunrise to sunset. Natural light floods every corner, creating a warm and vibrant atmosphere throughout the year.