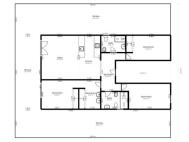

The property boasts 3 spacious bedrooms and 2 luxurious bathrooms, perfect for relaxation and comfort. The contemporary-designed kitchen and impeccable floors complement the modern and sophisticated aesthetic of this space. The terraces offer a unique experience: with 180° orientation, you can enjoy uninterrupted sea views from sunrise to sunset. Natural light floods every corner, creating a warm and vibrant atmosphere throughout the year.