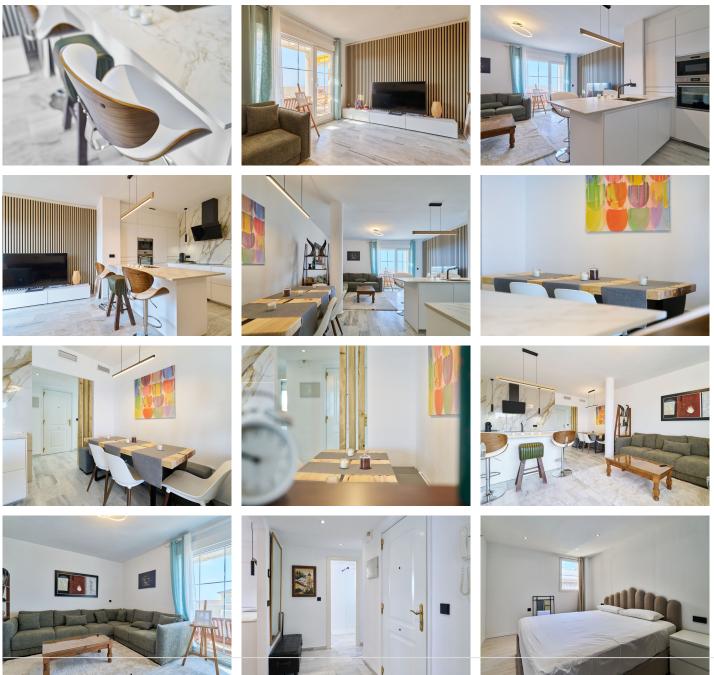

## R4995094

Cabopino

REF# R4995094 698.000 €

| BEDS | BATHS | BUILT  |
|------|-------|--------|
| 3    | 2     | 137 m² |

Imagine living in this stunning penthouse, recently renovated with a modern design and high-quality finishes, located in the prestigious area of Cabopino, Marbella. This elegant home stands out not only for its prime location, just 5 minutes from one of the best beaches in the area, but also for its breathtaking panoramic views of the sea and mountains.

The property boasts 3 spacious bedrooms and 2 luxurious bathrooms, perfect for relaxation and comfort. The contemporary-designed kitchen and impeccable floors complement the modern and sophisticated aesthetic of this space. The terraces offer a unique experience: with 180° orientation, you can enjoy uninterrupted sea views from sunrise to sunset. Natural light floods every corner, creating a warm and vibrant atmosphere throughout the year.

The terrace is an ideal space for making the most of the outdoors, whether it's sunbathing in the summer, admiring the sunset's hues, or sharing a dinner under the stars. This penthouse is the perfect place for those seeking an exclusive and relaxed lifestyle, while still benefiting from the convenience of a private underground parking space and beautiful green areas in the complex.