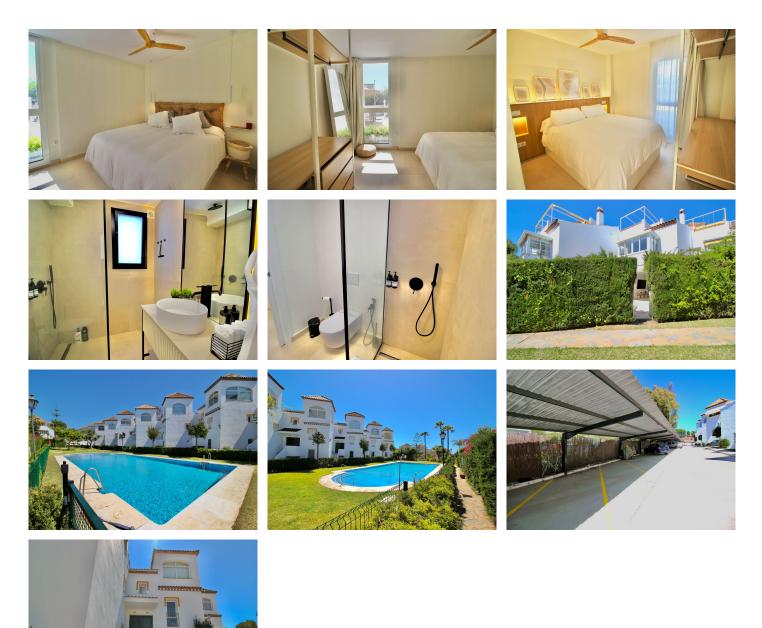

## Marbella

REF# R4778827 380.000 €

| BEDS | BATHS | BUILT | PLOT   |
|------|-------|-------|--------|
| 2    | 1     | 60 m² | 100 m² |

This charming 60sqm, apartment is located in a residential area in Elviria. It has been completely renovated with top quality materials. Southeast orientation. Highlight the luminosity of all the rooms, all exterior, with high quality enclosures, designer cabinets, minimalist furniture with very careful decoration. The living room is at the level of a wonderful 40sqm terrace connected with very large windows that unify the space. 2 bedrooms, 1 full bathroom and fully equipped American kitchen. Additionally, residents can enjoy beautiful gardens and a community pool. It also has a covered outdoor parking for greater convenience. Just 300 meters from the best beaches on the Costa del Sol. Without a doubt, it is an ideal place to enjoy tranquility and comfort in a residential environment. Designed for comfort and enjoyment of the exclusivity of living near the sea. A step away from the center of Marbella, shopping centers, exclusive beach clubs such as Dune, Bonos Beach, etc.