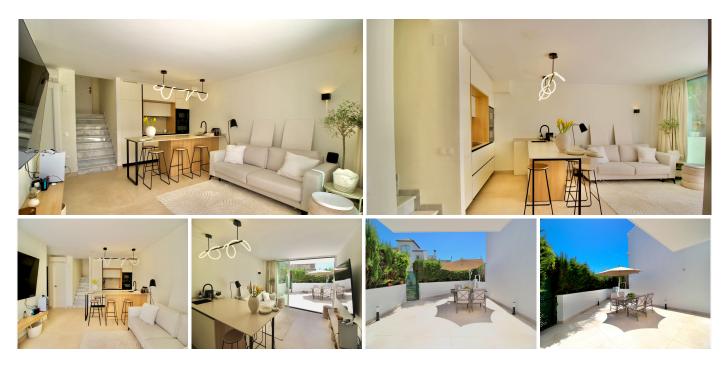

## Marbella

REF# R4778827 380.000 €

| BEDS | BATHS | BUILT | PLOT   |
|------|-------|-------|--------|
| 2    | 1     | 60 m² | 100 m² |

This charming 60sqm, apartment is located in a residential area in Elviria. It has been completely renovated with top quality materials. Southeast orientation. Highlight the luminosity of all the rooms, all exterior, with high quality enclosures, designer cabinets, minimalist furniture with very careful decoration. The living room is at the level of a wonderful 40sqm terrace connected with very large windows that unify the space. 2 bedrooms, 1 full bathroom and fully equipped American kitchen. Additionally, residents can enjoy beautiful gardens and a community pool. It also has a covered outdoor parking for greater convenience. Just 300 meters from the best beaches on the Costa del Sol. Without a doubt, it is an ideal place to enjoy tranquility and comfort in a residential environment. Designed for comfort and enjoyment of the exclusivity of living near the sea. A step away from the center of Marbella, shopping centers, exclusive beach clubs such as Dune, Bonos Beach, etc.