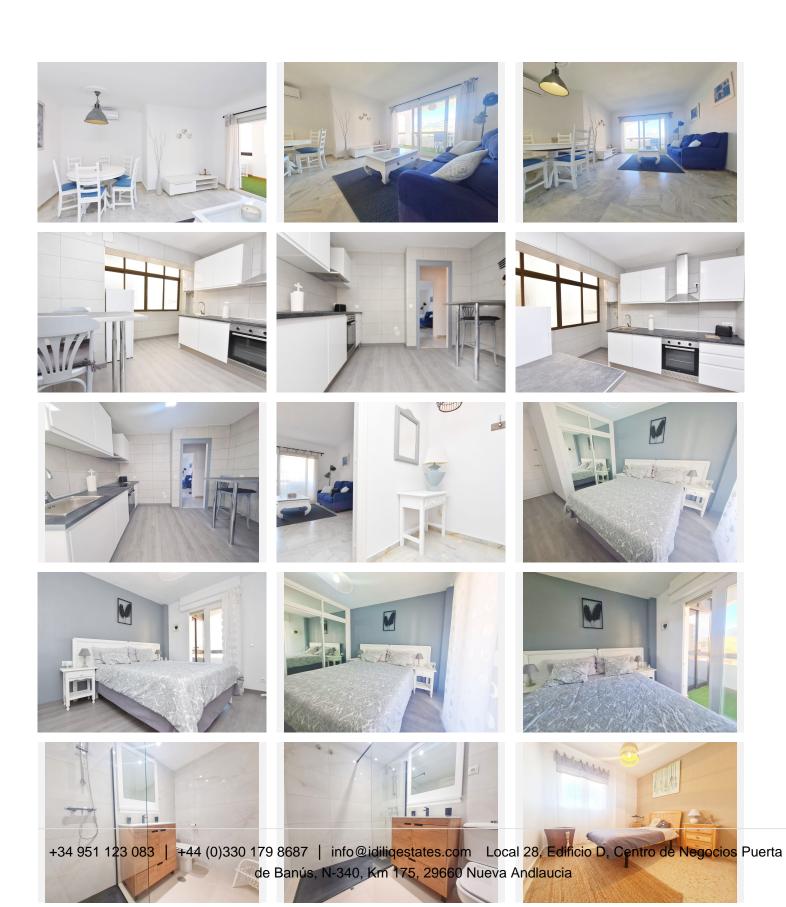

## R4692157

REF# R4692157 360.000 €

| BEDS | BATHS | BUILT  | TERRACE |
|------|-------|--------|---------|
| 3    | 2     | 123 m² | 15 m²   |

\*\*Prime Location in Fuengirola: Spacious Apartment with Excellent Amenities\*\* Strategically situated in the heart of Fuengirola, this impressive apartment on the third floor of a well-maintained building offers exceptional quality of life and unparalleled comfort for its future owners. With a generous 123 m2 layout, this apartment features a smart distribution including three spacious bedrooms, all exterior-facing and equipped with built-in wardrobes for added convenience. Additionally, it offers two fully renovated bathrooms and a modern, spacious kitchen with dining area, fitted with state-of-the-art appliances. The bright living and dining area provides a welcoming and functional space, with direct access to a charming east-facing terrace, perfect for enjoying moments of relaxation and leisure. The property includes a spacious parking space accessible directly via elevator, adding considerable value in terms of convenience and practicality. The apartment's location ensures quick and convenient access to a wide range of amenities, such as shops, supermarkets, pharmacies, restaurants, fairs, and markets, among others. Furthermore, Los Boliches commuter train station is just a 5-minute walk away, as well as numerous bus lines connecting to destinations like Benalmádena, Marbella, Torremolinos, and Málaga. With beautiful beaches and the extensive promenade just 800 meters away, this apartment presents itself as an ideal option for both primary and secondary residence, or even as an investment for rental purposes. Do not miss the opportunity