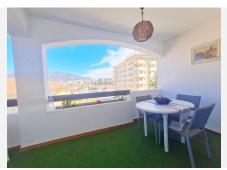

## R4692157

REF# R4692157 360.000 €

| BEDS | BATHS | BUILT  | TERRACE |
|------|-------|--------|---------|
| 3    | 2     | 123 m² | 15 m²   |

\*\*Prime Location in Fuengirola: Spacious Apartment with Excellent Amenities\*\* Strategically situated in the heart of Fuengirola, this impressive apartment on the third floor of a well-maintained building offers exceptional quality of life and unparalleled comfort for its future owners. With a generous 123 m2 layout, this apartment features a smart distribution including three spacious bedrooms, all exterior-facing and equipped with built-in wardrobes for added convenience. Additionally, it offers two fully renovated bathrooms and a modern, spacious kitchen with dining area, fitted with state-of-the-art appliances. The bright living and dining area provides a welcoming and functional space, with direct access to a charming east-facing terrace, perfect for enjoying moments of relaxation and leisure. The property includes a spacious parking space accessible directly via elevator, adding considerable value in terms of convenience and practicality. The apartment's location ensures quick and convenient access to a wide range of amenities, such as shops, supermarkets, pharmacies, restaurants, fairs, and markets, among others. Furthermore, Los Boliches commuter train station is just a 5-minute walk away, as well as numerous bus lines connecting to destinations like Benalmádena, Marbella, Torremolinos, and Málaga. With beautiful beaches and the extensive promenade just 800 meters away, this apartment presents itself as an ideal option for both primary and secondary residence, or even as an investment for rental purposes. Do not miss the opportunity