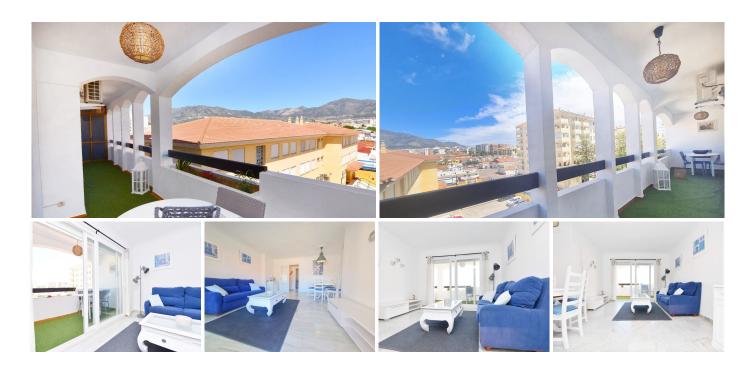

## R4692157

REF# R4692157 360.000 €

| BEDS | BATHS | BUILT  | TERRACE |
|------|-------|--------|---------|
| 3    | 2     | 123 m² | 15 m²   |

\*\*Prime Location in Fuengirola: Spacious Apartment with Excellent Amenities\*\* Strategically situated in the heart of Fuengirola, this impressive apartment on the third floor of a well-maintained building offers exceptional quality of life and unparalleled comfort for its future owners. With a generous 123 m2 layout, this apartment features a smart distribution including three spacious bedrooms, all exterior-facing and equipped with built-in wardrobes for added convenience. Additionally, it offers two fully renovated bathrooms and a modern, spacious kitchen with dining area, fitted with state-of-the-art appliances. The bright living and dining area provides a welcoming and functional space, with direct access to a charming east-facing terrace, perfect for enjoying moments of relaxation and leisure. The property includes a spacious parking space accessible directly via elevator, adding considerable value in terms of convenience and practicality. The apartment's location ensures quick and convenient access to a wide range of amenities, such as shops, supermarkets, pharmacies, restaurants, fairs, and markets, among others. Furthermore, Los Boliches commuter train station is just a 5-minute walk away, as well as numerous bus lines connecting to destinations like Benalmádena, Marbella, Torremolinos, and Málaga. With beautiful beaches and the extensive promenade just 800 meters away, this apartment presents itself as an ideal option for both primary and secondary residence, or even as an investment for rental purposes. Do not miss the opportunity