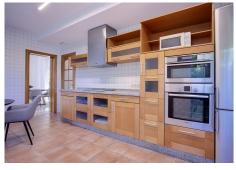

## R4586002

• Guadalmina Baja

REF# R4586002 1.500.000 €

| BEDS | BATHS | BUILT  | PLOT   | TERRACE |
|------|-------|--------|--------|---------|
| 4    | 4     | 347 m² | 565 m² | 60 m²   |

Steps from the beach, between Guadalmina Baja and San Pedro Alcántara. In a property investment, what determines the value of the property above all else is the location, and in this property it is all about location, location and location. Steps away from the beach, in the exclusive area of Lindavista, between Guadalmina Baja and San Pedro Alcántara, the villa enjoys one of the most sought-after residential areas in Marbella. Upon entering the property, the spacious living/dining room is highlighted by a fireplace, a space that communicates harmoniously with a large porch of 30 m2. The porch opens onto a mature tropical garden, in the centre of which is the swimming pool. On the ground floor there is a bedroom with en suite bathroom and a guest toilet. The kitchen is large and bright, fully equipped, functional and opens onto the back garden surrounded by fruit trees. The first floor reveals a careful design and an ideal distribution of space, with three bedrooms and two bathrooms. The master bedroom also has a large and comfortable dressing room and a private terrace overlooking the lush garden. The basement, with a generous 145 square metres, provides additional space for a variety of needs, whether for storage, a private gym or even the ability to customise according to your preferences. Security is a priority in this villa, with the presence of an alarm system that provides peace of mind and protection to its residents. To arrange a visit, please do not hesitate to contact us, it will be a pleasure to assist you.