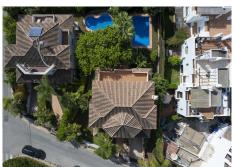

## R4586002

• Guadalmina Baja

REF# R4586002 1.500.000 €

| BEDS | BATHS | BUILT  | PLOT   | TERRACE |
|------|-------|--------|--------|---------|
| 4    | 4     | 347 m² | 565 m² | 60 m²   |

Steps from the beach, between Guadalmina Baja and San Pedro Alcántara. In a property investment, what determines the value of the property above all else is the location, and in this property it is all about location, location and location. Steps away from the beach, in the exclusive area of Lindavista, between Guadalmina Baja and San Pedro Alcántara, the villa enjoys one of the most sought-after residential areas in Marbella. Upon entering the property, the spacious living/dining room is highlighted by a fireplace, a space that communicates harmoniously with a large porch of 30 m2. The porch opens onto a mature tropical garden, in the centre of which is the swimming pool. On the ground floor there is a bedroom with en suite bathroom and a guest toilet. The kitchen is large and bright, fully equipped, functional and opens onto the back garden surrounded by fruit trees. The first floor reveals a careful design and an ideal distribution of space, with three bedrooms and two bathrooms. The master bedroom also has a large and comfortable dressing room and a private terrace overlooking the lush garden. The basement, with a generous 145 square metres, provides additional space for a variety of needs, whether for storage, a private gym or even the ability to customise according to your preferences. Security is a priority in this villa, with the presence of an alarm system that provides peace of mind and protection to its residents. To arrange a visit, please do not hesitate to contact us, it will be a pleasure to assist you.