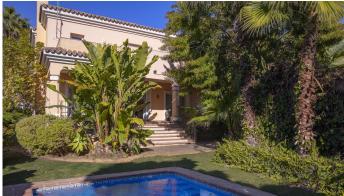

## R4586002

• Guadalmina Baja

REF# R4586002 1.500.000 €

| BEDS | BATHS | BUILT  | PLOT   | TERRACE |
|------|-------|--------|--------|---------|
| 4    | 4     | 347 m² | 565 m² | 60 m²   |

Steps from the beach, between Guadalmina Baja and San Pedro Alcántara. In a property investment, what determines the value of the property above all else is the location, and in this property it is all about location, location and location. Steps away from the beach, in the exclusive area of Lindavista, between Guadalmina Baja and San Pedro Alcántara, the villa enjoys one of the most sought-after residential areas in Marbella. Upon entering the property, the spacious living/dining room is highlighted by a fireplace, a space that communicates harmoniously with a large porch of 30 m2. The porch opens onto a mature tropical garden, in the centre of which is the swimming pool. On the ground floor there is a bedroom with en suite bathroom and a guest toilet. The kitchen is large and bright, fully equipped, functional and opens onto the back garden surrounded by fruit trees. The first floor reveals a careful design and an ideal distribution of space, with three bedrooms and two bathrooms. The master bedroom also has a large and comfortable dressing room and a private terrace overlooking the lush garden. The basement, with a generous 145 square metres, provides additional space for a variety of needs, whether for storage, a private gym or even the ability to customise according to your preferences. Security is a priority in this villa, with the presence of an alarm system that provides peace of mind and protection to its residents. To arrange a visit, please do not hesitate to contact us, it will be a pleasure to assist you.