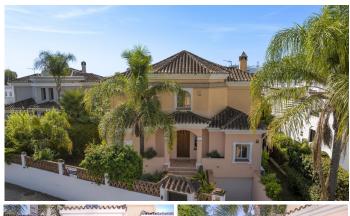

## R4586002

• Guadalmina Baja

REF# R4586002 1.500.000 €

| BEDS | BATHS | BUILT  | PLOT   | TERRACE |
|------|-------|--------|--------|---------|
| 4    | 4     | 347 m² | 565 m² | 60 m²   |

Steps from the beach, between Guadalmina Baja and San Pedro Alcántara. In a property investment, what determines the value of the property above all else is the location, and in this property it is all about location, location and location. Steps away from the beach, in the exclusive area of Lindavista, between Guadalmina Baja and San Pedro Alcántara, the villa enjoys one of the most sought-after residential areas in Marbella. Upon entering the property, the spacious living/dining room is highlighted by a fireplace, a space that communicates harmoniously with a large porch of 30 m2. The porch opens onto a mature tropical garden, in the centre of which is the swimming pool. On the ground floor there is a bedroom with en suite bathroom and a guest toilet. The kitchen is large and bright, fully equipped, functional and opens onto the back garden surrounded by fruit trees. The first floor reveals a careful design and an ideal distribution of space, with three bedrooms and two bathrooms. The master bedroom also has a large and comfortable dressing room and a private terrace overlooking the lush garden. The basement, with a generous 145 square metres, provides additional space for a variety of needs, whether for storage, a private gym or even the ability to customise according to your preferences. Security is a priority in this villa, with the presence of an alarm system that provides peace of mind and protection to its residents. To arrange a visit, please do not hesitate to contact us, it will be a pleasure to assist you.