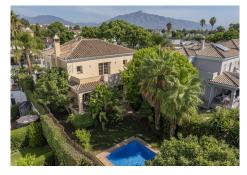

## R4586002

• Guadalmina Baja

REF# R4586002 1.500.000 €

| BEDS | BATHS | BUILT  | PLOT   | TERRACE |
|------|-------|--------|--------|---------|
| 4    | 4     | 347 m² | 565 m² | 60 m²   |

Steps from the beach, between Guadalmina Baja and San Pedro Alcántara. In a property investment, what determines the value of the property above all else is the location, and in this property it is all about location, location and location. Steps away from the beach, in the exclusive area of Lindavista, between Guadalmina Baja and San Pedro Alcántara, the villa enjoys one of the most sought-after residential areas in Marbella. Upon entering the property, the spacious living/dining room is highlighted by a fireplace, a space that communicates harmoniously with a large porch of 30 m2. The porch opens onto a mature tropical garden, in the centre of which is the swimming pool. On the ground floor there is a bedroom with en suite bathroom and a guest toilet. The kitchen is large and bright, fully equipped, functional and opens onto the back garden surrounded by fruit trees. The first floor reveals a careful design and an ideal distribution of space, with three bedrooms and two bathrooms. The master bedroom also has a large and comfortable dressing room and a private terrace overlooking the lush garden. The basement, with a generous 145 square metres, provides additional space for a variety of needs, whether for storage, a private gym or even the ability to customise according to your preferences. Security is a priority in this villa, with the presence of an alarm system that provides peace of mind and protection to its residents. To arrange a visit, please do not hesitate to contact us, it will be a pleasure to assist you.