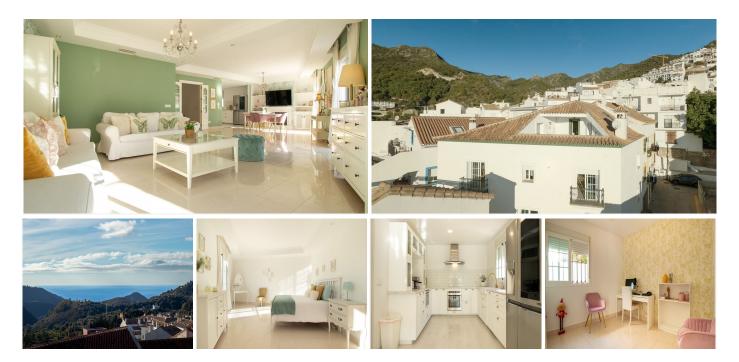

## SEMI-DETACHED HOUSE 4 BEDROOMS 2 BATHROOMS IN OJÉN

**O**jén

REF# R4658905 550.000 €

| BEDS | BATHS | BUILT  | TERRACE |
|------|-------|--------|---------|
| 4    | 2     | 231 m² | 10 m²   |

Charming semi-detached 4-bedroom house is available for sale, offering breathtaking views, ample space for the whole family, exceptional comfort, and proximity to all amenities. Strategically located in the heart of Ojén, just a 15-minute drive from Marbella.

Upon entering the house, you are welcomed by a spacious and bright living-dining room that is flooded with light throughout the day, highlighted by three balconies and a cozy fireplace, perfect for family gatherings.

The recently renovated kitchen is fully equipped with state-of-the-art appliances, including a ceramic hob, oven, microwave, and a modern American fridge. It also features ample cabinets for convenient storage. On this floor, you will also find a complete bathroom with a shower and a room with a built-in wardrobe, perfect for converting into a home office.