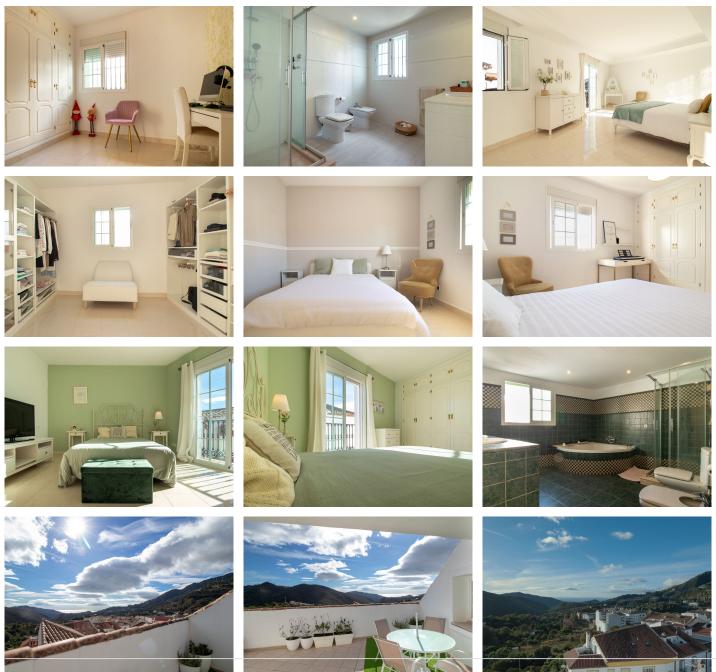

## IDILIQ estates

Going up to the second floor, you'll find the impressive master bedroom, characterized by its spaciousness and brightness, facing south and with an integrated dressing room. On this floor, there are also two additional very spacious bedrooms, both with built-in wardrobes. The bathroom on this floor is generously sized, featuring a shower, jacuzzi, two sinks with built-in furniture, and a large mirror.

Finally, going up the stairs, you reach the third floor which can be used for storage, laundry, or setting up an additional room. From here, you have access to a south-facing terrace that provides spectacular views of the sea and mountains. AGB.