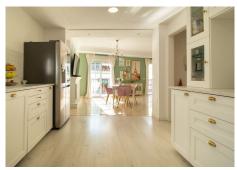

The recently renovated kitchen is fully equipped with state-of-the-art appliances, including a ceramic hob, oven, microwave, and a modern American fridge. It also features ample cabinets for convenient storage. On this floor, you will also find a complete bathroom with a shower and a room with a built-in wardrobe, perfect for converting into a home office.