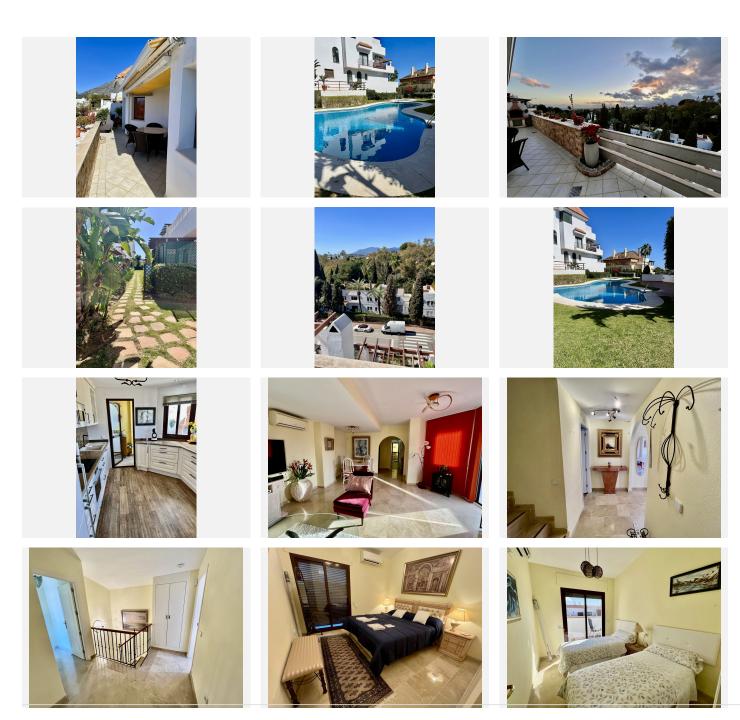

Nestled in the prestigious enclave of Coto Real, within the sought-after Marbella Golden Mile, this exquisite duplex penthouse offers a harmonious blend of comfort, luxury, and convenience. Spanning a spacious 135m², the property is designed to cater to the most discerning tastes, boasting three generously sized bedrooms and three well-appointed bathrooms. Its prime location ensures proximity to a host of amenities, including schools, golf courses, children's playgrounds, and the pristine beaches of Marbella, making it an ideal choice for families or those seeking a serene retreat close to urban conveniences. The interior of the penthouse is thoughtfully designed to maximise both functionality and style. Air conditioning and a charming fireplace ensure year-round comfort, while the inclusion of a guest toilet adds an extra layer of practicality. The bedrooms are equipped with fitted wardrobes, offering ample storage space, and the property's layout is enhanced by a solarium and multiple terraces, both covered and uncovered, that provide seamless indoor-outdoor living. The addition of a balcony further accentuates the property's appeal, offering a private space to enjoy the surrounding vistas. One of the standout features of this duplex penthouse is its breathtaking views. Residents can indulge in panoramic vistas that encompass the sea, mountains, and lush communal gardens. Whether relaxing on the terrace or entertaining guests, the picturesque backdrop +34 951 123 083 | +44 (0)330 179 8687 | info@idiliqestates.com Local 28, Edificio D, Centro de Negocios Puerta

creates an atmosphere of tranquillity and sophistication. The communal pool and garden areas further enhance the lifestyle on offer, providing spaces for leisure and relaxation amidst beautifully maintained surroundings. Convenience is a hallmark of this property, with its location near public transport links, town centres, and essential amenities. The communal garage ensures secure parking, adding to the ease of living. Combining modern comforts with a prime location and stunning views, this duplex penthouse in Coto Real represents a unique opportunity to experience the best of Marbella's Golden Mile. RENTAL CONDITIONS: 2 MONTHS DEPOSIT AND A YEAR UPFRONT PAYMENT