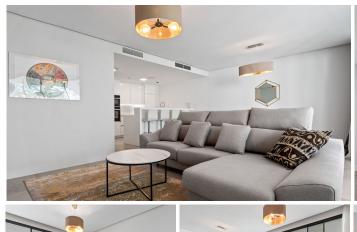

## R4656805

REF# R4656805 600.000 €

| BEDS | BATHS | BUILT  | PLOT   | TERRACE |
|------|-------|--------|--------|---------|
| 3    | 2     | 150 m² | 150 m² | 40 m²   |

Available only for short term rent until September The homes are in an idyllic location, on the first line of the Cabopino golf course, within walking distance of the marina of Cabopino. This is a gated residential complex with an original and innovative design that is sure to impress. There are communal gardens and a lovely swimming pool where you can enjoy the peace and tranquility of this beautiful area. There is also a gym and an indoor pool. The south-southwest orientation makes the most of the natural light. The kitchen, designed with the best brands, has been conceived to be totally open to the main living area. It also includes quartz countertops, integrated appliances and integrated LED lighting that provides sophistication and warmth. The elegance of large format porcelain tiles has been chosen for the bathrooms, as a reflection and guarantee of good design.