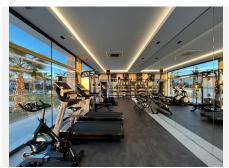

## R4656805

REF# R4656805 600.000 €

| BEDS | BATHS | BUILT  | PLOT   | TERRACE |
|------|-------|--------|--------|---------|
| 3    | 2     | 150 m² | 150 m² | 40 m²   |

Available only for short term rent until September The homes are in an idyllic location, on the first line of the Cabopino golf course, within walking distance of the marina of Cabopino. This is a gated residential complex with an original and innovative design that is sure to impress. There are communal gardens and a lovely swimming pool where you can enjoy the peace and tranquility of this beautiful area. There is also a gym and an indoor pool. The south-southwest orientation makes the most of the natural light. The kitchen, designed with the best brands, has been conceived to be totally open to the main living area. It also includes quartz countertops, integrated appliances and integrated LED lighting that provides sophistication and warmth. The elegance of large format porcelain tiles has been chosen for the bathrooms, as a reflection and guarantee of good design.