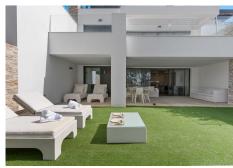

## R4656805

REF# R4656805 600.000 €

| BEDS | BATHS | BUILT  | PLOT   | TERRACE |
|------|-------|--------|--------|---------|
| 3    | 2     | 150 m² | 150 m² | 40 m²   |

Available only for short term rent until September The homes are in an idyllic location, on the first line of the Cabopino golf course, within walking distance of the marina of Cabopino. This is a gated residential complex with an original and innovative design that is sure to impress. There are communal gardens and a lovely swimming pool where you can enjoy the peace and tranquility of this beautiful area. There is also a gym and an indoor pool. The south-southwest orientation makes the most of the natural light. The kitchen, designed with the best brands, has been conceived to be totally open to the main living area. It also includes quartz countertops, integrated appliances and integrated LED lighting that provides sophistication and warmth. The elegance of large format porcelain tiles has been chosen for the bathrooms, as a reflection and guarantee of good design.