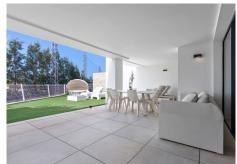

## R4656805

REF# R4656805 600.000 €

| BEDS | BATHS | BUILT  | PLOT   | TERRACE |
|------|-------|--------|--------|---------|
| 3    | 2     | 150 m² | 150 m² | 40 m²   |

Available only for short term rent until September The homes are in an idyllic location, on the first line of the Cabopino golf course, within walking distance of the marina of Cabopino. This is a gated residential complex with an original and innovative design that is sure to impress. There are communal gardens and a lovely swimming pool where you can enjoy the peace and tranquility of this beautiful area. There is also a gym and an indoor pool. The south-southwest orientation makes the most of the natural light. The kitchen, designed with the best brands, has been conceived to be totally open to the main living area. It also includes quartz countertops, integrated appliances and integrated LED lighting that provides sophistication and warmth. The elegance of large format porcelain tiles has been chosen for the bathrooms, as a reflection and guarantee of good design.