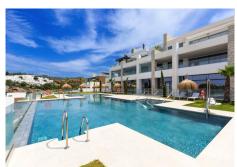

## R4656805

REF# R4656805 600.000 €

| BEDS | BATHS | BUILT  | PLOT   | TERRACE |
|------|-------|--------|--------|---------|
| 3    | 2     | 150 m² | 150 m² | 40 m²   |

Available only for short term rent until September The homes are in an idyllic location, on the first line of the Cabopino golf course, within walking distance of the marina of Cabopino. This is a gated residential complex with an original and innovative design that is sure to impress. There are communal gardens and a lovely swimming pool where you can enjoy the peace and tranquility of this beautiful area. There is also a gym and an indoor pool. The south-southwest orientation makes the most of the natural light. The kitchen, designed with the best brands, has been conceived to be totally open to the main living area. It also includes quartz countertops, integrated appliances and integrated LED lighting that provides sophistication and warmth. The elegance of large format porcelain tiles has been chosen for the bathrooms, as a reflection and guarantee of good design.