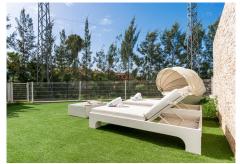

## R4656805

REF# R4656805 600.000 €

| BEDS | BATHS | BUILT  | PLOT   | TERRACE |
|------|-------|--------|--------|---------|
| 3    | 2     | 150 m² | 150 m² | 40 m²   |

Available only for short term rent until September The homes are in an idyllic location, on the first line of the Cabopino golf course, within walking distance of the marina of Cabopino. This is a gated residential complex with an original and innovative design that is sure to impress. There are communal gardens and a lovely swimming pool where you can enjoy the peace and tranquility of this beautiful area. There is also a gym and an indoor pool. The south-southwest orientation makes the most of the natural light. The kitchen, designed with the best brands, has been conceived to be totally open to the main living area. It also includes quartz countertops, integrated appliances and integrated LED lighting that provides sophistication and warmth. The elegance of large format porcelain tiles has been chosen for the bathrooms, as a reflection and guarantee of good design.