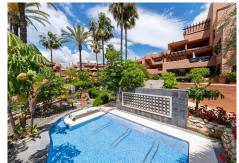

**Resort Features:** 

- •Outdoor swimming pool
- •Heated indoor pool (open during the off-season)
- •Private restaurant for residents
- •Spa with Turkish bath
- •Fully equipped gym

Apartment Highlights: •146 m<sup>2</sup> built area