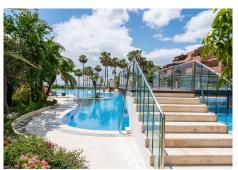

**Resort Features:** 

- •Outdoor swimming pool
- •Heated indoor pool (open during the off-season)
- •Private restaurant for residents
- •Spa with Turkish bath
- •Fully equipped gym

Apartment Highlights: •146 m<sup>2</sup> built area