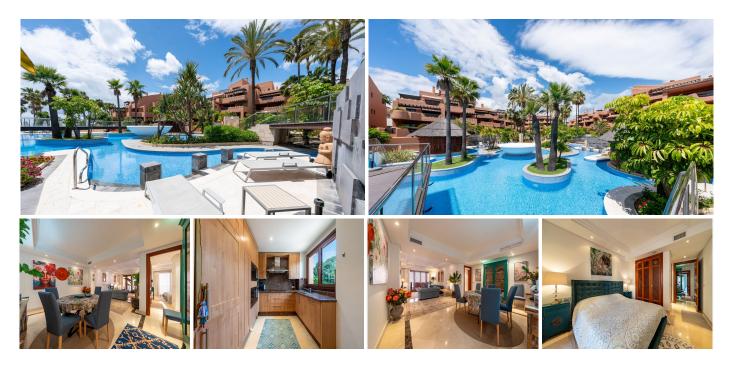

## R5077690

Sestepona 🕈

REF# R5077690 995.000 €

| BEDS | BATHS | BUILT  | TERRACE |
|------|-------|--------|---------|
| 3    | 2     | 146 m² | 41 m²   |

Located in one of the most privileged areas of Estepona, this large 3-bedroom ground floor apartment is set within a gated, resort-style urbanization on the beachfront. Right next to the prestigious 5-star Kempinski Hotel and just a 10-minute walk from the famous Laguna Sublim beach club, it offers the perfect blend of luxury, comfort, and convenience.

**Resort Features:** 

- •Outdoor swimming pool
- •Heated indoor pool (open during the off-season)
- •Private restaurant for residents
- •Spa with Turkish bath
- •Fully equipped gym

Apartment Highlights: •146 m<sup>2</sup> built area

- •3 bedrooms, all with access to terraces
- •Underfloor heating throughout
- •Smart electrical system
- •Private centralized aerothermal system (hot & cold)
- •Two spacious terraces with access from all bedrooms