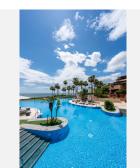

**Resort Features:** 

- •Outdoor swimming pool
- •Heated indoor pool (open during the off-season)
- •Private restaurant for residents
- •Spa with Turkish bath
- •Fully equipped gym

Apartment Highlights: •146 m<sup>2</sup> built area