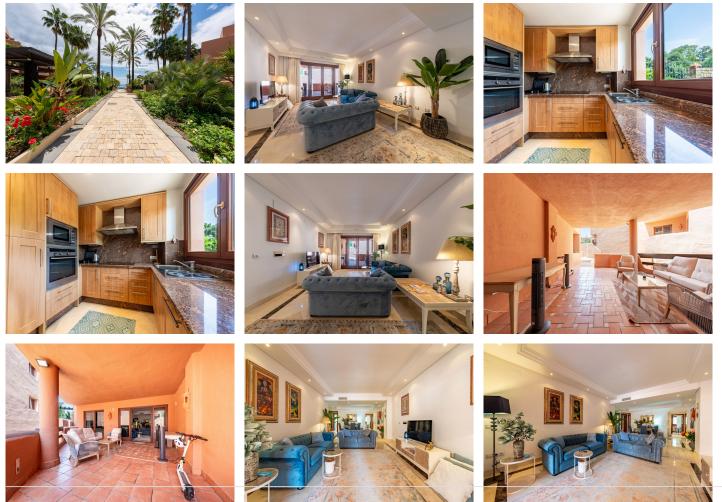

## R5077690

Sestepona 🕈

REF# R5077690 995.000 €

| BEDS | BATHS | BUILT  | TERRACE |
|------|-------|--------|---------|
| 3    | 2     | 146 m² | 41 m²   |

Located in one of the most privileged areas of Estepona, this large 3-bedroom ground floor apartment is set within a gated, resort-style urbanization on the beachfront. Right next to the prestigious 5-star Kempinski Hotel and just a 10-minute walk from the famous Laguna Sublim beach club, it offers the perfect blend of luxury, comfort, and convenience.

- •3 bedrooms, all with access to terraces
- •Underfloor heating throughout
- •Smart electrical system
- •Private centralized aerothermal system (hot & cold)
- •Two spacious terraces with access from all bedrooms

Legal & Investment:

- •First Occupancy License (LPO)
- •Registered tourist license ideal for shortlong-term rentals

The apartment is just steps away from a beautiful promenade that stretches for several kilometers, connecting Estepona with San Pedro, Puerto Banús, and Marbella. Nearby, you'll find top schools, restaurants, shops, and a large supermarket. Estepona's charming old town and full range of amenities are also just a short drive away.