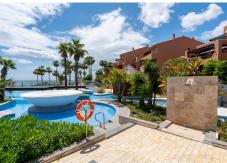

**Resort Features:** 

- •Outdoor swimming pool
- •Heated indoor pool (open during the off-season)
- •Private restaurant for residents
- •Spa with Turkish bath
- •Fully equipped gym

Apartment Highlights: •146 m<sup>2</sup> built area