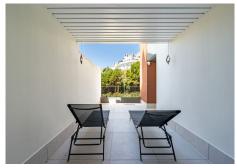

With 100 m² of interior space, it features 3 spacious bedrooms, 2 fully upgraded bathrooms with premium finishes, and a 40 m² sun-drenched terrace boasting panoramic views of the golf course and surrounding mountains. Every detail has been carefully selected, including a designer kitchen equipped with Bosch appliances, a BORA hob with integrated extractor, and a high-end countertop. The living room is elegantly finished with Cavalli wallpaper, enhancing the luxurious feel of the space.