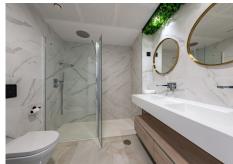

With 100 m² of interior space, it features 3 spacious bedrooms, 2 fully upgraded bathrooms with premium finishes, and a 40 m² sun-drenched terrace boasting panoramic views of the golf course and surrounding mountains. Every detail has been carefully selected, including a designer kitchen equipped with Bosch appliances, a BORA hob with integrated extractor, and a high-end countertop. The living room is elegantly finished with Cavalli wallpaper, enhancing the luxurious feel of the space.