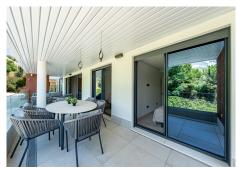

With 100 m² of interior space, it features 3 spacious bedrooms, 2 fully upgraded bathrooms with premium finishes, and a 40 m² sun-drenched terrace boasting panoramic views of the golf course and surrounding mountains. Every detail has been carefully selected, including a designer kitchen equipped with Bosch appliances, a BORA hob with integrated extractor, and a high-end countertop. The living room is elegantly finished with Cavalli wallpaper, enhancing the luxurious feel of the space.

The property includes 1 private underground parking space, access to a communal swimming pool reserved for residents, and a nearby gym with views of the sea and golf course.

Set in a peaceful location in the hills, it's just a 2-minute drive to San Pedro, 4 minutes to the beach, and only 6 minutes to the iconic Puerto Banús.