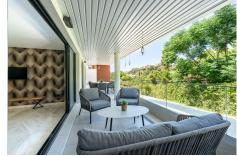

## R5040520

Benahavís

REF# R5040520 790.000 €

| BEDS | BATHS | BUILT  | TERRACE |
|------|-------|--------|---------|
| 3    | 2     | 151 m² | 45 m²   |

Welcome to this stunning property in the exclusive urbanization of La Alborada Homes in Benahavís. Completely renovated in 2022, this stylish apartment blends modern luxury, comfort, and a prime location with rental license already in place

With 100 m² of interior space, it features 3 spacious bedrooms, 2 fully upgraded bathrooms with premium finishes, and a 40 m² sun-drenched terrace boasting panoramic views of the golf course and surrounding mountains. Every detail has been carefully selected, including a designer kitchen equipped with Bosch appliances, a BORA hob with integrated extractor, and a high-end countertop. The living room is elegantly finished with Cavalli wallpaper, enhancing the luxurious feel of the space.