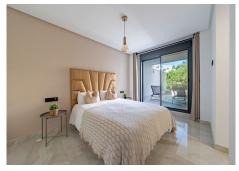

With 100 m² of interior space, it features 3 spacious bedrooms, 2 fully upgraded bathrooms with premium finishes, and a 40 m² sun-drenched terrace boasting panoramic views of the golf course and surrounding mountains. Every detail has been carefully selected, including a designer kitchen equipped with Bosch appliances, a BORA hob with integrated extractor, and a high-end countertop. The living room is elegantly finished with Cavalli wallpaper, enhancing the luxurious feel of the space.