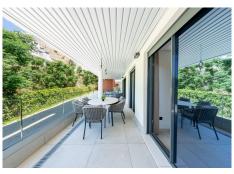

With 100 m² of interior space, it features 3 spacious bedrooms, 2 fully upgraded bathrooms with premium finishes, and a 40 m² sun-drenched terrace boasting panoramic views of the golf course and surrounding mountains. Every detail has been carefully selected, including a designer kitchen equipped with Bosch appliances, a BORA hob with integrated extractor, and a high-end countertop. The living room is elegantly finished with Cavalli wallpaper, enhancing the luxurious feel of the space.

The property includes 1 private underground parking space, access to a communal swimming pool reserved for residents, and a nearby gym with views of the sea and golf course.

Set in a peaceful location in the hills, it's just a 2-minute drive to San Pedro, 4 minutes to the beach, and only 6 minutes to the iconic Puerto Banús.