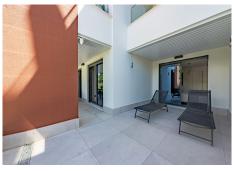

With 100 m² of interior space, it features 3 spacious bedrooms, 2 fully upgraded bathrooms with premium finishes, and a 40 m² sun-drenched terrace boasting panoramic views of the golf course and surrounding mountains. Every detail has been carefully selected, including a designer kitchen equipped with Bosch appliances, a BORA hob with integrated extractor, and a high-end countertop. The living room is elegantly finished with Cavalli wallpaper, enhancing the luxurious feel of the space.