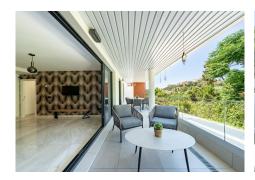

## R5040520

Benahavís

REF# R5040520 790.000 €

| BEDS | BATHS | BUILT  | TERRACE |
|------|-------|--------|---------|
| 3    | 2     | 151 m² | 45 m²   |

Welcome to this stunning property in the exclusive urbanization of La Alborada Homes in Benahavís. Completely renovated in 2022, this stylish apartment blends modern luxury, comfort, and a prime location with rental license already in place

With 100 m² of interior space, it features 3 spacious bedrooms, 2 fully upgraded bathrooms with premium finishes, and a 40 m² sun-drenched terrace boasting panoramic views of the golf course and surrounding mountains. Every detail has been carefully selected, including a designer kitchen equipped with Bosch appliances, a BORA hob with integrated extractor, and a high-end countertop. The living room is elegantly finished with Cavalli wallpaper, enhancing the luxurious feel of the space.