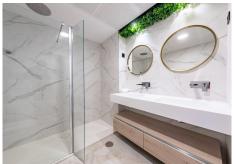

With 100 m² of interior space, it features 3 spacious bedrooms, 2 fully upgraded bathrooms with premium finishes, and a 40 m² sun-drenched terrace boasting panoramic views of the golf course and surrounding mountains. Every detail has been carefully selected, including a designer kitchen equipped with Bosch appliances, a BORA hob with integrated extractor, and a high-end countertop. The living room is elegantly finished with Cavalli wallpaper, enhancing the luxurious feel of the space.