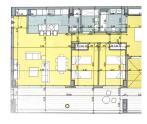

## R5040520

Benahavís

REF# R5040520 790.000 €

| BEDS | BATHS | BUILT  | TERRACE |
|------|-------|--------|---------|
| 3    | 2     | 151 m² | 45 m²   |

Welcome to this stunning property in the exclusive urbanization of La Alborada Homes in Benahavís. Completely renovated in 2022, this stylish apartment blends modern luxury, comfort, and a prime location with rental license already in place

With 100 m² of interior space, it features 3 spacious bedrooms, 2 fully upgraded bathrooms with premium finishes, and a 40 m² sun-drenched terrace boasting panoramic views of the golf course and surrounding mountains. Every detail has been carefully selected, including a designer kitchen equipped with Bosch appliances, a BORA hob with integrated extractor, and a high-end countertop. The living room is elegantly finished with Cavalli wallpaper, enhancing the luxurious feel of the space.

The property includes 1 private underground parking space, access to a communal swimming pool reserved for residents, and a nearby gym with views of the sea and golf course.

Set in a peaceful location in the hills, it's just a 2-minute drive to San Pedro, 4 minutes to the beach, and only 6 minutes to the iconic Puerto Banús.