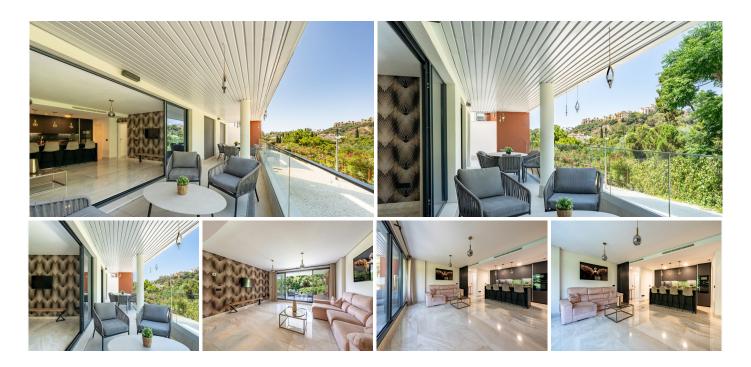

## R5040520

Benahavís

REF# R5040520 790.000 €

| BEDS | BATHS | BUILT  | TERRACE |
|------|-------|--------|---------|
| 3    | 2     | 151 m² | 45 m²   |

Welcome to this stunning property in the exclusive urbanization of La Alborada Homes in Benahavís. Completely renovated in 2022, this stylish apartment blends modern luxury, comfort, and a prime location with rental license already in place

With 100 m² of interior space, it features 3 spacious bedrooms, 2 fully upgraded bathrooms with premium finishes, and a 40 m² sun-drenched terrace boasting panoramic views of the golf course and surrounding mountains. Every detail has been carefully selected, including a designer kitchen equipped with Bosch appliances, a BORA hob with integrated extractor, and a high-end countertop. The living room is elegantly finished with Cavalli wallpaper, enhancing the luxurious feel of the space.

The property includes 1 private underground parking space, access to a communal swimming pool reserved for residents, and a nearby gym with views of the sea and golf course.

Set in a peaceful location in the hills, it's just a 2-minute drive to San Pedro, 4 minutes to the beach, and only 6 minutes to the iconic Puerto Banús.