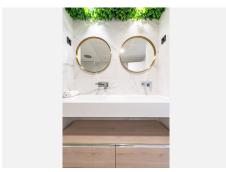

With 100 m² of interior space, it features 3 spacious bedrooms, 2 fully upgraded bathrooms with premium finishes, and a 40 m² sun-drenched terrace boasting panoramic views of the golf course and surrounding mountains. Every detail has been carefully selected, including a designer kitchen equipped with Bosch appliances, a BORA hob with integrated extractor, and a high-end countertop. The living room is elegantly finished with Cavalli wallpaper, enhancing the luxurious feel of the space.