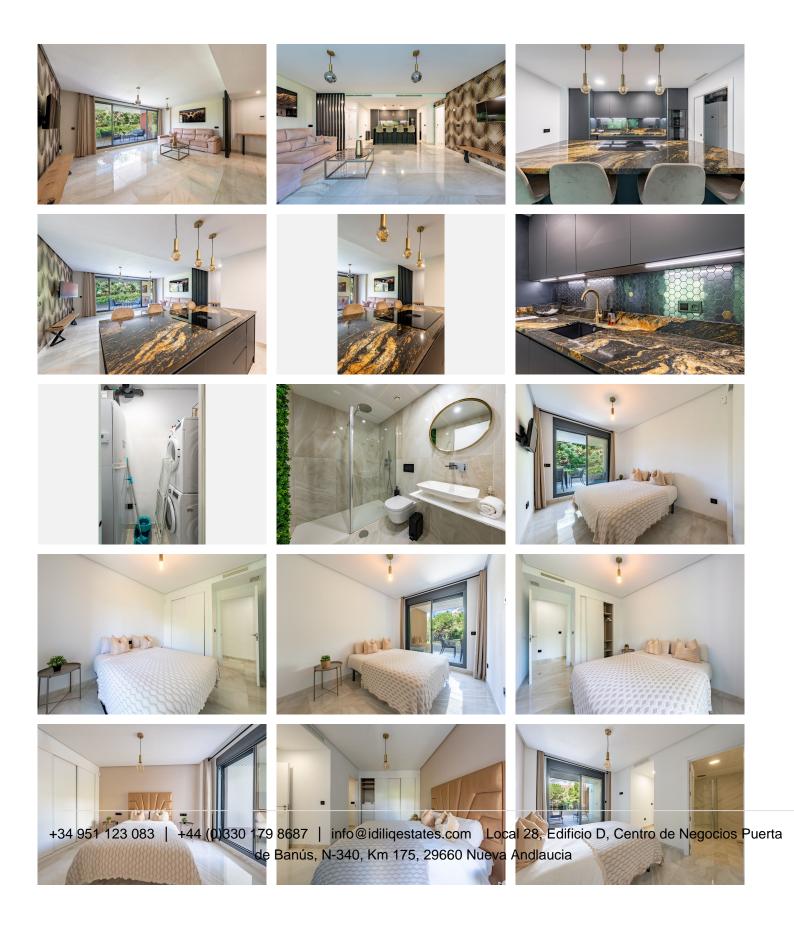

With 100 m² of interior space, it features 3 spacious bedrooms, 2 fully upgraded bathrooms with premium finishes, and a 40 m² sun-drenched terrace boasting panoramic views of the golf course and surrounding mountains. Every detail has been carefully selected, including a designer kitchen equipped with Bosch appliances, a BORA hob with integrated extractor, and a high-end countertop. The living room is elegantly finished with Cavalli wallpaper, enhancing the luxurious feel of the space.

The property includes 1 private underground parking space, access to a communal swimming pool reserved for residents, and a nearby gym with views of the sea and golf course.

Set in a peaceful location in the hills, it's just a 2-minute drive to San Pedro, 4 minutes to the beach, and only 6 minutes to the iconic Puerto Banús.