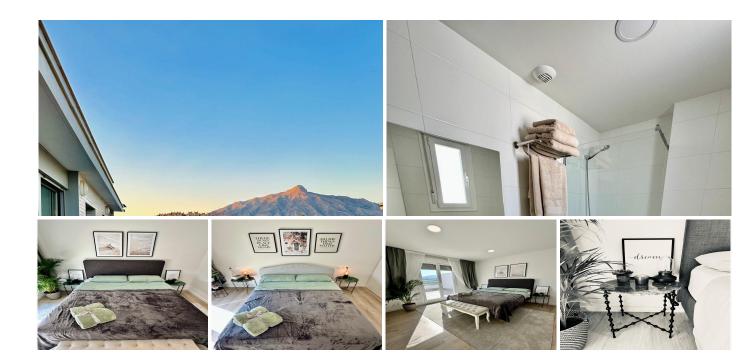

R4994224

• La Campana

REF# R4994224 620.000 €

| BEDS | BATHS | BUILT  |
|------|-------|--------|
| 3    | 2     | 245 m² |

Fabulous dream penthouse with panoramic sea and mountain views in Jardines de Guadaiza, a development located in Nueva Andalucía. The complex enjoys a privileged location a short distance from all services, shops, restaurants, bars, offers a tennis-paddle court, several saltwater pools, a fully equipped community hall and a magnificent gym overlooking the pool and the incredible communal gardens. This property consists of: entrance hall; spacious and bright living/dining room with access to a large corner terrace with panoramic sea and mountain views; fully furnished and equipped open-plan kitchen with laundry room; master bedroom with a bathroom and access to the terrace; two other bedrooms sharing another bathroom. It comes with a parking space and a storage room in the underground community garage. Due to its corner position and the views offered by the property, this is undoubtedly the best penthouse in the complex.