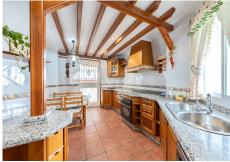

The house features six large bedrooms with built-in wardrobes and plenty of natural light, as well as four fully equipped bathrooms with elegant design. The main living room is a welcoming space with large windows that bring in natural light throughout the day, connecting to a spacious dining area. The modern and fully equipped kitchen offers a functional design with state-of-the-art appliances.