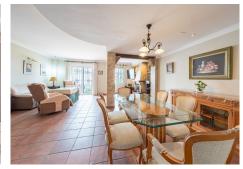

The house features six large bedrooms with built-in wardrobes and plenty of natural light, as well as four fully equipped bathrooms with elegant design. The main living room is a welcoming space with large windows that bring in natural light throughout the day, connecting to a spacious dining area. The modern and fully equipped kitchen offers a functional design with state-of-the-art appliances.

Spread across three levels, the home provides an excellent separation between living areas and resting spaces, ensuring privacy and comfort. Several terraces with open views allow you to enjoy the Mediterranean climate.