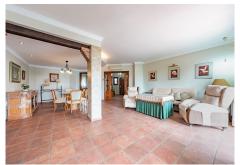

The house features six large bedrooms with built-in wardrobes and plenty of natural light, as well as four fully equipped bathrooms with elegant design. The main living room is a welcoming space with large windows that bring in natural light throughout the day, connecting to a spacious dining area. The modern and fully equipped kitchen offers a functional design with state-of-the-art appliances.

Spread across three levels, the home provides an excellent separation between living areas and resting spaces, ensuring privacy and comfort. Several terraces with open views allow you to enjoy the Mediterranean climate.