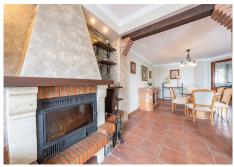

The house features six large bedrooms with built-in wardrobes and plenty of natural light, as well as four fully equipped bathrooms with elegant design. The main living room is a welcoming space with large windows that bring in natural light throughout the day, connecting to a spacious dining area. The modern and fully equipped kitchen offers a functional design with state-of-the-art appliances.

Spread across three levels, the home provides an excellent separation between living areas and resting spaces, ensuring privacy and comfort. Several terraces with open views allow you to enjoy the Mediterranean climate.