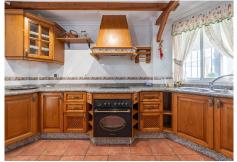

The house features six large bedrooms with built-in wardrobes and plenty of natural light, as well as four fully equipped bathrooms with elegant design. The main living room is a welcoming space with large windows that bring in natural light throughout the day, connecting to a spacious dining area. The modern and fully equipped kitchen offers a functional design with state-of-the-art appliances.