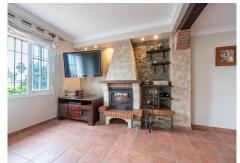

The house features six large bedrooms with built-in wardrobes and plenty of natural light, as well as four fully equipped bathrooms with elegant design. The main living room is a welcoming space with large windows that bring in natural light throughout the day, connecting to a spacious dining area. The modern and fully equipped kitchen offers a functional design with state-of-the-art appliances.

Spread across three levels, the home provides an excellent separation between living areas and resting spaces, ensuring privacy and comfort. Several terraces with open views allow you to enjoy the Mediterranean climate.