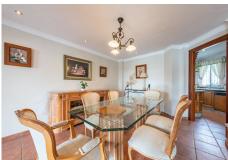

The house features six large bedrooms with built-in wardrobes and plenty of natural light, as well as four fully equipped bathrooms with elegant design. The main living room is a welcoming space with large windows that bring in natural light throughout the day, connecting to a spacious dining area. The modern and fully equipped kitchen offers a functional design with state-of-the-art appliances.