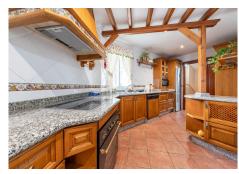

The house features six large bedrooms with built-in wardrobes and plenty of natural light, as well as four fully equipped bathrooms with elegant design. The main living room is a welcoming space with large windows that bring in natural light throughout the day, connecting to a spacious dining area. The modern and fully equipped kitchen offers a functional design with state-of-the-art appliances.