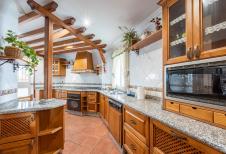

The house features six large bedrooms with built-in wardrobes and plenty of natural light, as well as four fully equipped bathrooms with elegant design. The main living room is a welcoming space with large windows that bring in natural light throughout the day, connecting to a spacious dining area. The modern and fully equipped kitchen offers a functional design with state-of-the-art appliances.