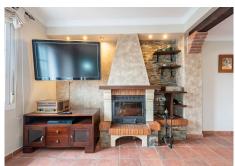

The house features six large bedrooms with built-in wardrobes and plenty of natural light, as well as four fully equipped bathrooms with elegant design. The main living room is a welcoming space with large windows that bring in natural light throughout the day, connecting to a spacious dining area. The modern and fully equipped kitchen offers a functional design with state-of-the-art appliances.

Spread across three levels, the home provides an excellent separation between living areas and resting spaces, ensuring privacy and comfort. Several terraces with open views allow you to enjoy the Mediterranean climate.