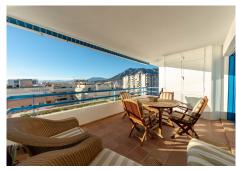

R4900534

Marbella

REF# R4900534 670.000 €

| BEDS | BATHS | BUILT | TERRACE |
|------|-------|-------|---------|
| 2    | 2     | 94 m² | 21 m²   |

Discover the epitome of coastal living with this exquisite and extremely bright 2-bedroom, 2-bathroom apartment situated on the frontline of Marbella's golden beaches. Designed to captivate, the property boasts an enviable west orientation, offering breathtaking panoramic views of the shimmering Mediterranean Sea and the iconic La Concha mountain. The interior is thoughtfully designed with spacious living areas that seamlessly connect to a private terrace, perfect for enjoying breathtaking sunsets and the soothing sound of the waves. The master suite offering direct access to the terrace and sea views. This apartment comes with the added convenience of a private underground parking space, providing security and ease of access. Set within an exclusive beachfront complex, residents can enjoy the garden, a sparkling pool, and direct beach access. Whether you're seeking a tranquil retreat or a vibrant lifestyle, this property offers the ideal blend of luxury and location. Perfect as a holiday home, investment property, or year-round residence in one of Marbella's most coveted areas.