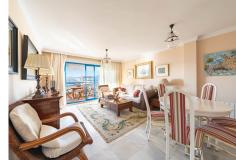

R4900534

Marbella

REF# R4900534 670.000 €

| BEDS | BATHS | BUILT | TERRACE |
|------|-------|-------|---------|
| 2    | 2     | 94 m² | 21 m²   |

Discover the epitome of coastal living with this exquisite and extremely bright 2-bedroom, 2-bathroom apartment situated on the frontline of Marbella's golden beaches. Designed to captivate, the property boasts an enviable west orientation, offering breathtaking panoramic views of the shimmering Mediterranean Sea and the iconic La Concha mountain. The interior is thoughtfully designed with spacious living areas that seamlessly connect to a private terrace, perfect for enjoying breathtaking sunsets and the soothing sound of the waves. The master suite offering direct access to the terrace and sea views. This apartment comes with the added convenience of a private underground parking space, providing security and ease of access. Set within an exclusive beachfront complex, residents can enjoy the garden, a sparkling pool, and direct beach access. Whether you're seeking a tranquil retreat or a vibrant lifestyle, this property offers the ideal blend of luxury and location. Perfect as a holiday home, investment property, or year-round residence in one of Marbella's most coveted areas.