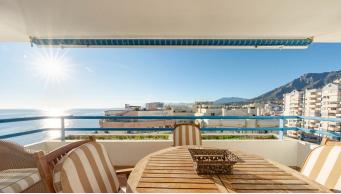

R4900534

Marbella

REF# R4900534 670.000 €

| BEDS | BATHS | BUILT | TERRACE |
|------|-------|-------|---------|
| 2    | 2     | 94 m² | 21 m²   |

Discover the epitome of coastal living with this exquisite and extremely bright 2-bedroom, 2-bathroom apartment situated on the frontline of Marbella's golden beaches. Designed to captivate, the property boasts an enviable west orientation, offering breathtaking panoramic views of the shimmering Mediterranean Sea and the iconic La Concha mountain. The interior is thoughtfully designed with spacious living areas that seamlessly connect to a private terrace, perfect for enjoying breathtaking sunsets and the soothing sound of the waves. The master suite offering direct access to the terrace and sea views. This apartment comes with the added convenience of a private underground parking space, providing security and ease of access. Set within an exclusive beachfront complex, residents can enjoy the garden, a sparkling pool, and direct beach access. Whether you're seeking a tranquil retreat or a vibrant lifestyle, this property offers the ideal blend of luxury and location. Perfect as a holiday home, investment property, or year-round residence in one of Marbella's most coveted areas.