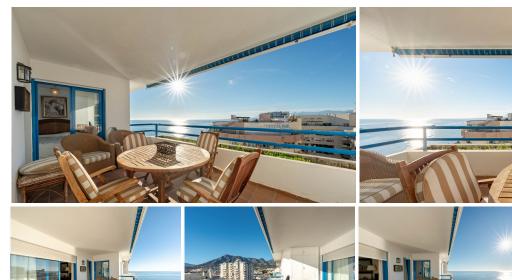

R4900534

Marbella

REF# R4900534 670.000 €

| BEDS | BATHS | BUILT | TERRACE |
|------|-------|-------|---------|
| 2    | 2     | 94 m² | 21 m²   |

Discover the epitome of coastal living with this exquisite and extremely bright 2-bedroom, 2-bathroom apartment situated on the frontline of Marbella's golden beaches. Designed to captivate, the property boasts an enviable west orientation, offering breathtaking panoramic views of the shimmering Mediterranean Sea and the iconic La Concha mountain. The interior is thoughtfully designed with spacious living areas that seamlessly connect to a private terrace, perfect for enjoying breathtaking sunsets and the soothing sound of the waves. The master suite offering direct access to the terrace and sea views. This apartment comes with the added convenience of a private underground parking space, providing security and ease of access. Set within an exclusive beachfront complex, residents can enjoy the garden, a sparkling pool, and direct beach access. Whether you're seeking a tranquil retreat or a vibrant lifestyle, this property offers the ideal blend of luxury and location. Perfect as a holiday home, investment property, or year-round residence in one of Marbella's most coveted areas.