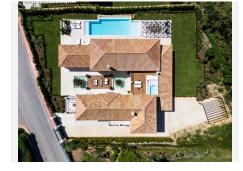

R4892536

Nueva Andalucía

REF# R4892536 8.975.000 €

| BEDS | BATHS | BUILT  | PLOT                | TERRACE            |
|------|-------|--------|---------------------|--------------------|
| 6    | 6     | 712 m² | 2350 m <sup>2</sup> | 260 m <sup>2</sup> |

The property is an exceptional classical estate nestled in the prestigious enclave of La Cerquilla, Marbella. This exquisite home seamlessly blends French provincial charm with modern amenities, offering a lifestyle of unparalleled elegance and sophistication. Perfectly positioned near Marbella's renowned Los Naranjos Golf course, the property resides in the heart of the coveted Golf Valley. Its prime location places it mere minutes from elite international schools, world-class sports facilities, and upscale boutiques, ensuring a life of both convenience and indulgence. As you enter the heavenly grounds of this estate, you are welcomed into a world of serenity and refinement. The villa is designed as a personal oasis, centering around a picturesque courtyard adorned with fragrant olive trees and lavender. This idyllic space provides ample room for outdoor entertaining, complemented by a sparkling swimming pool perfect for leisurely summer days. Beyond its impressive entrance, the property reveals a sanctuary of tranquility and opulence. High ceilings and expansive windows flood the interiors with natural light, enhancing the grandeur of the main living areas. These spaces offer panoramic views of the lush gardens and the elegant central courtyard. The well-appointed kitchen opens to an outdoor seating area and a BBQ zone, ideal for al fresco dining and entertaining. Spanning three levels, the estate boasts six meticulously designed bedrooms, including a lavish master suite. The lower level features a spectacular array of amenities, including a chic bar, a state-