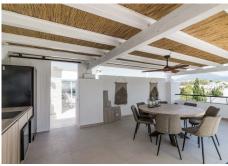

Open-Concept Kitchen: The state-of-the-art open kitchen seamlessly flows into a lovely outdoor area, perfect for al fresco dining and entertaining.

Top Level:

Private Master Suite: Ascend to the top level to find a second master bedroom, complete with a lavish ensuite bathroom and direct access to a sprawling solarium.

This penthouse is a true gem, offering an exceptional combination of luxury, comfort, and style. Everything in the property is brand new, having been completely renovated to the highest standards. From the ground level staircase, you also have easy access to the magnificent solarium, ensuring seamless indoor-outdoor living.