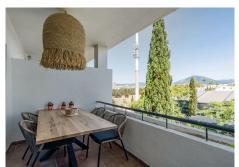

Open-Concept Kitchen: The state-of-the-art open kitchen seamlessly flows into a lovely outdoor area, perfect for al fresco dining and entertaining.

Top Level:

Private Master Suite: Ascend to the top level to find a second master bedroom, complete with a lavish ensuite bathroom and direct access to a sprawling solarium.

Expansive Solarium: The solarium offers an unparalleled space for relaxation and entertainment, featuring a wine cooler, barbecue area, and ample space for sunbathing. Here, you can soak in the breathtaking views of the iconic La Concha mountain.