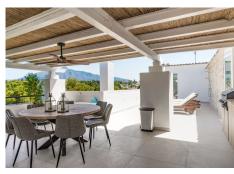

Open-Concept Kitchen: The state-of-the-art open kitchen seamlessly flows into a lovely outdoor area, perfect for al fresco dining and entertaining.

Top Level:

Private Master Suite: Ascend to the top level to find a second master bedroom, complete with a lavish ensuite bathroom and direct access to a sprawling solarium.

Expansive Solarium: The solarium offers an unparalleled space for relaxation and entertainment, featuring a wine cooler, barbecue area, and ample space for sunbathing. Here, you can soak in the breathtaking views of the iconic La Concha mountain.