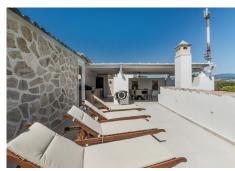

Expansive Solarium: The solarium offers an unparalleled space for relaxation and entertainment, featuring a wine cooler, barbecue area, and ample space for sunbathing. Here, you can soak in the breathtaking views of the iconic La Concha mountain.

This penthouse is a true gem, offering an exceptional combination of luxury, comfort, and style. Everything in the property is brand new, having been completely renovated to the highest standards. From the ground level staircase, you also have easy access to the magnificent solarium, ensuring seamless indoor-outdoor living.