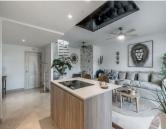

Open-Concept Kitchen: The state-of-the-art open kitchen seamlessly flows into a lovely outdoor area, perfect for al fresco dining and entertaining.

Top Level:

Private Master Suite: Ascend to the top level to find a second master bedroom, complete with a lavish ensuite bathroom and direct access to a sprawling solarium.