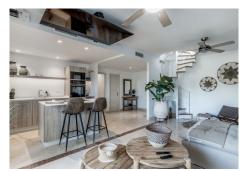

Open-Concept Kitchen: The state-of-the-art open kitchen seamlessly flows into a lovely outdoor area, perfect for al fresco dining and entertaining.

Top Level:

Private Master Suite: Ascend to the top level to find a second master bedroom, complete with a lavish ensuite bathroom and direct access to a sprawling solarium.

This penthouse is a true gem, offering an exceptional combination of luxury, comfort, and style. Everything in the property is brand new, having been completely renovated to the highest standards. From the ground level staircase, you also have easy access to the magnificent solarium, ensuring seamless indoor-outdoor living.