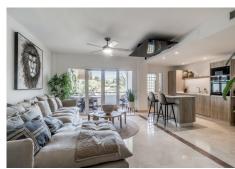

Open-Concept Kitchen: The state-of-the-art open kitchen seamlessly flows into a lovely outdoor area, perfect for al fresco dining and entertaining.

Top Level:

Private Master Suite: Ascend to the top level to find a second master bedroom, complete with a lavish ensuite bathroom and direct access to a sprawling solarium.

This penthouse is a true gem, offering an exceptional combination of luxury, comfort, and style. Everything in the property is brand new, having been completely renovated to the highest standards. From the ground level staircase, you also have easy access to the magnificent solarium, ensuring seamless indoor-outdoor living.