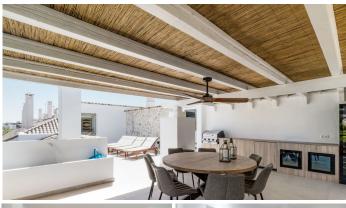

Open-Concept Kitchen: The state-of-the-art open kitchen seamlessly flows into a lovely outdoor area, perfect for al fresco dining and entertaining.

Top Level:

Private Master Suite: Ascend to the top level to find a second master bedroom, complete with a lavish ensuite bathroom and direct access to a sprawling solarium.

This penthouse is a true gem, offering an exceptional combination of luxury, comfort, and style. Everything in the property is brand new, having been completely renovated to the highest standards. From the ground level staircase, you also have easy access to the magnificent solarium, ensuring seamless indoor-outdoor living.