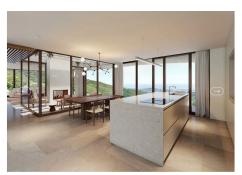

R4716205

Penahavís

REF# R4716205 3.750.000 €

| BEDS | BATHS | BUILT  | PLOT    | TERRACE |
|------|-------|--------|---------|---------|
| 5    | 6     | 450 m² | 2345 m² | 556 m²  |

Living to the rhythm of nature Perched high above the picturesque valley of Montemayor is this magnificent Villa, with avant-garde design and architecture, seamlessly integrated into its natural surroundings. The property impresses with its elegant boomerang shape, with the main house and an outdoor entertainment area on a single, spacious level and enjoys a separate cosy guest house. Privacy abounds in this tranquil retreat, where all rooms and terraces offer unobstructed views of the sea and the picturesque mountain scenery. South facing with spectacular frontal sea views, the villa offers 5 bedrooms, 5 en-suite bathrooms, 2 guest toilets, ample terraces and outdoor living spaces and a generously sized swimming pool. This property brings to its clients a unique concept of living. The villa respects the natural environment and features green roofs and drought tolerant landscaping. If you are interested in finding out more about this property, please do not hesitate to contact us. We will be happy to assist you and arrange a viewing.