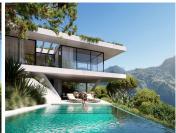

R4716205

Penahavís

REF# R4716205 3.750.000 €

| BEDS | BATHS | BUILT  | PLOT    | TERRACE |
|------|-------|--------|---------|---------|
| 5    | 6     | 450 m² | 2345 m² | 556 m²  |

Living to the rhythm of nature Perched high above the picturesque valley of Montemayor is this magnificent Villa, with avant-garde design and architecture, seamlessly integrated into its natural surroundings. The property impresses with its elegant boomerang shape, with the main house and an outdoor entertainment area on a single, spacious level and enjoys a separate cosy guest house. Privacy abounds in this tranquil retreat, where all rooms and terraces offer unobstructed views of the sea and the picturesque mountain scenery. South facing with spectacular frontal sea views, the villa offers 5 bedrooms, 5 en-suite bathrooms, 2 guest toilets, ample terraces and outdoor living spaces and a generously sized swimming pool. This property brings to its clients a unique concept of living. The villa respects the natural environment and features green roofs and drought tolerant landscaping. If you are interested in finding out more about this property, please do not hesitate to contact us. We will be happy to assist you and arrange a viewing.