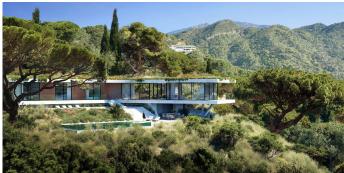

R4716205

Penahavís

REF# R4716205 3.750.000 €

| BEDS | BATHS | BUILT  | PLOT    | TERRACE |
|------|-------|--------|---------|---------|
| 5    | 6     | 450 m² | 2345 m² | 556 m²  |

Living to the rhythm of nature Perched high above the picturesque valley of Montemayor is this magnificent Villa, with avant-garde design and architecture, seamlessly integrated into its natural surroundings. The property impresses with its elegant boomerang shape, with the main house and an outdoor entertainment area on a single, spacious level and enjoys a separate cosy guest house. Privacy abounds in this tranquil retreat, where all rooms and terraces offer unobstructed views of the sea and the picturesque mountain scenery. South facing with spectacular frontal sea views, the villa offers 5 bedrooms, 5 en-suite bathrooms, 2 guest toilets, ample terraces and outdoor living spaces and a generously sized swimming pool. This property brings to its clients a unique concept of living. The villa respects the natural environment and features green roofs and drought tolerant landscaping. If you are interested in finding out more about this property, please do not hesitate to contact us. We will be happy to assist you and arrange a viewing.