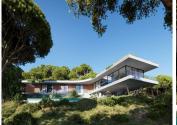

R4716205

Penahavís

REF# R4716205 3.750.000 €

| BEDS | BATHS | BUILT  | PLOT    | TERRACE |
|------|-------|--------|---------|---------|
| 5    | 6     | 450 m² | 2345 m² | 556 m²  |

Living to the rhythm of nature Perched high above the picturesque valley of Montemayor is this magnificent Villa, with avant-garde design and architecture, seamlessly integrated into its natural surroundings. The property impresses with its elegant boomerang shape, with the main house and an outdoor entertainment area on a single, spacious level and enjoys a separate cosy guest house. Privacy abounds in this tranquil retreat, where all rooms and terraces offer unobstructed views of the sea and the picturesque mountain scenery. South facing with spectacular frontal sea views, the villa offers 5 bedrooms, 5 en-suite bathrooms, 2 guest toilets, ample terraces and outdoor living spaces and a generously sized swimming pool. This property brings to its clients a unique concept of living. The villa respects the natural environment and features green roofs and drought tolerant landscaping. If you are interested in finding out more about this property, please do not hesitate to contact us. We will be happy to assist you and arrange a viewing.