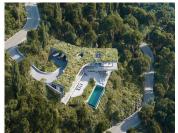

R4716205

Penahavís

REF# R4716205 3.750.000 €

| BEDS | BATHS | BUILT  | PLOT    | TERRACE |
|------|-------|--------|---------|---------|
| 5    | 6     | 450 m² | 2345 m² | 556 m²  |

Living to the rhythm of nature Perched high above the picturesque valley of Montemayor is this magnificent Villa, with avant-garde design and architecture, seamlessly integrated into its natural surroundings. The property impresses with its elegant boomerang shape, with the main house and an outdoor entertainment area on a single, spacious level and enjoys a separate cosy guest house. Privacy abounds in this tranquil retreat, where all rooms and terraces offer unobstructed views of the sea and the picturesque mountain scenery. South facing with spectacular frontal sea views, the villa offers 5 bedrooms, 5 en-suite bathrooms, 2 guest toilets, ample terraces and outdoor living spaces and a generously sized swimming pool. This property brings to its clients a unique concept of living. The villa respects the natural environment and features green roofs and drought tolerant landscaping. If you are interested in finding out more about this property, please do not hesitate to contact us. We will be happy to assist you and arrange a viewing.