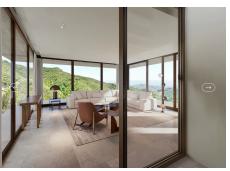

R4716205

Penahavís

REF# R4716205 3.750.000 €

| BEDS | BATHS | BUILT  | PLOT    | TERRACE |
|------|-------|--------|---------|---------|
| 5    | 6     | 450 m² | 2345 m² | 556 m²  |

Living to the rhythm of nature Perched high above the picturesque valley of Montemayor is this magnificent Villa, with avant-garde design and architecture, seamlessly integrated into its natural surroundings. The property impresses with its elegant boomerang shape, with the main house and an outdoor entertainment area on a single, spacious level and enjoys a separate cosy guest house. Privacy abounds in this tranquil retreat, where all rooms and terraces offer unobstructed views of the sea and the picturesque mountain scenery. South facing with spectacular frontal sea views, the villa offers 5 bedrooms, 5 en-suite bathrooms, 2 guest toilets, ample terraces and outdoor living spaces and a generously sized swimming pool. This property brings to its clients a unique concept of living. The villa respects the natural environment and features green roofs and drought tolerant landscaping. If you are interested in finding out more about this property, please do not hesitate to contact us. We will be happy to assist you and arrange a viewing.