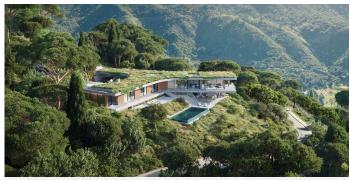

R4716205

Penahavís

REF# R4716205 3.750.000 €

| BEDS | BATHS | BUILT  | PLOT    | TERRACE |
|------|-------|--------|---------|---------|
| 5    | 6     | 450 m² | 2345 m² | 556 m²  |

Living to the rhythm of nature Perched high above the picturesque valley of Montemayor is this magnificent Villa, with avant-garde design and architecture, seamlessly integrated into its natural surroundings. The property impresses with its elegant boomerang shape, with the main house and an outdoor entertainment area on a single, spacious level and enjoys a separate cosy guest house. Privacy abounds in this tranquil retreat, where all rooms and terraces offer unobstructed views of the sea and the picturesque mountain scenery. South facing with spectacular frontal sea views, the villa offers 5 bedrooms, 5 en-suite bathrooms, 2 guest toilets, ample terraces and outdoor living spaces and a generously sized swimming pool. This property brings to its clients a unique concept of living. The villa respects the natural environment and features green roofs and drought tolerant landscaping. If you are interested in finding out more about this property, please do not hesitate to contact us. We will be happy to assist you and arrange a viewing.