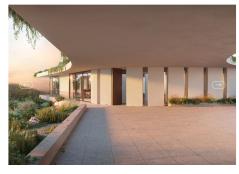

R4716205

Penahavís

REF# R4716205 3.750.000 €

| BEDS | BATHS | BUILT  | PLOT    | TERRACE |
|------|-------|--------|---------|---------|
| 5    | 6     | 450 m² | 2345 m² | 556 m²  |

Living to the rhythm of nature Perched high above the picturesque valley of Montemayor is this magnificent Villa, with avant-garde design and architecture, seamlessly integrated into its natural surroundings. The property impresses with its elegant boomerang shape, with the main house and an outdoor entertainment area on a single, spacious level and enjoys a separate cosy guest house. Privacy abounds in this tranquil retreat, where all rooms and terraces offer unobstructed views of the sea and the picturesque mountain scenery. South facing with spectacular frontal sea views, the villa offers 5 bedrooms, 5 en-suite bathrooms, 2 guest toilets, ample terraces and outdoor living spaces and a generously sized swimming pool. This property brings to its clients a unique concept of living. The villa respects the natural environment and features green roofs and drought tolerant landscaping. If you are interested in finding out more about this property, please do not hesitate to contact us. We will be happy to assist you and arrange a viewing.