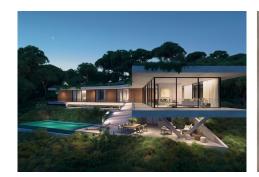

R4716205

Penahavís

REF# R4716205 3.750.000 €

| BEDS | BATHS | BUILT  | PLOT    | TERRACE |
|------|-------|--------|---------|---------|
| 5    | 6     | 450 m² | 2345 m² | 556 m²  |

Living to the rhythm of nature Perched high above the picturesque valley of Montemayor is this magnificent Villa, with avant-garde design and architecture, seamlessly integrated into its natural surroundings. The property impresses with its elegant boomerang shape, with the main house and an outdoor entertainment area on a single, spacious level and enjoys a separate cosy guest house. Privacy abounds in this tranquil retreat, where all rooms and terraces offer unobstructed views of the sea and the picturesque mountain scenery. South facing with spectacular frontal sea views, the villa offers 5 bedrooms, 5 en-suite bathrooms, 2 guest toilets, ample terraces and outdoor living spaces and a generously sized swimming pool. This property brings to its clients a unique concept of living. The villa respects the natural environment and features green roofs and drought tolerant landscaping. If you are interested in finding out more about this property, please do not hesitate to contact us. We will be happy to assist you and arrange a viewing.