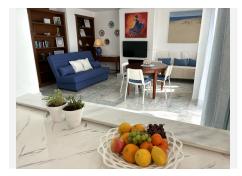

R4761040

Estepona

REF# R4761040 798.000 €

| BEDS | BATHS | BUILT  | TERRACE |
|------|-------|--------|---------|
| 2    | 2     | 185 m² | 100 m²  |

This stunning luxury duplex penthouse is located in the beautiful area of Arroyo Vaquero, Estepona West, Estepona, Malaga. Situated in a front line beach position, this property offers breathtaking sea views and direct access to the beach. With a built area of  $185m^2$ , this spacious penthouse includes 2 bedrooms and 2 bathrooms. The interior of the penthouse spans  $115m^2$  and features an open and bright living room, a dining room, and a fully fitted kitchen with modern appliances. The marble floors and double glazing give the property an elegant touch. The penthouse also boasts a private terrace of  $70m^2$ , which is ideal for outdoor dining, entertaining, and enjoying the stunning sea view. Additional features of this luxury penthouse include air conditioning, fitted wardrobes, a walk-in closet, and a roof terrace. The communal areas of the property include a swimming pool, a garden, and a garage. Other amenities in the vicinity include shops, restaurants, and schools, making this an ideal location for both relaxation and everyday convenience. The property is in excellent condition and is available with optional furniture. Pets are allowed, and internet connection is available through both Wi-Fi and fiber optic. With its prime beachfront location, luxurious features, and stunning sea views, this duplex penthouse in Arroyo Vaquero, Estepona is a truly exceptional property.