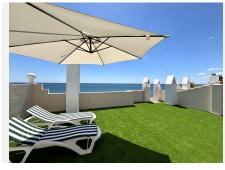

R4761040

Estepona

REF# R4761040 798.000 €

| BEDS | BATHS | BUILT  | TERRACE |
|------|-------|--------|---------|
| 2    | 2     | 185 m² | 100 m²  |

This stunning luxury duplex penthouse is located in the beautiful area of Arroyo Vaquero, Estepona West, Estepona, Malaga. Situated in a front line beach position, this property offers breathtaking sea views and direct access to the beach. With a built area of  $185m^2$ , this spacious penthouse includes 2 bedrooms and 2 bathrooms. The interior of the penthouse spans  $115m^2$  and features an open and bright living room, a dining room, and a fully fitted kitchen with modern appliances. The marble floors and double glazing give the property an elegant touch. The penthouse also boasts a private terrace of  $70m^2$ , which is ideal for outdoor dining, entertaining, and enjoying the stunning sea view. Additional features of this luxury penthouse include air conditioning, fitted wardrobes, a walk-in closet, and a roof terrace. The communal areas of the property include a swimming pool, a garden, and a garage. Other amenities in the vicinity include shops, restaurants, and schools, making this an ideal location for both relaxation and everyday convenience. The property is in excellent condition and is available with optional furniture. Pets are allowed, and internet connection is available through both Wi-Fi and fiber optic. With its prime beachfront location, luxurious features, and stunning sea views, this duplex penthouse in Arroyo Vaquero, Estepona is a truly exceptional property.