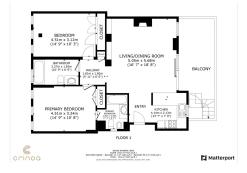

R4761040

Estepona

REF# R4761040 798.000 €

| BEDS | BATHS | BUILT  | TERRACE |
|------|-------|--------|---------|
| 2    | 2     | 185 m² | 100 m²  |

This stunning luxury duplex penthouse is located in the beautiful area of Arroyo Vaquero, Estepona West, Estepona, Malaga. Situated in a front line beach position, this property offers breathtaking sea views and direct access to the beach. With a built area of  $185m^2$ , this spacious penthouse includes 2 bedrooms and 2 bathrooms. The interior of the penthouse spans  $115m^2$  and features an open and bright living room, a dining room, and a fully fitted kitchen with modern appliances. The marble floors and double glazing give the property an elegant touch. The penthouse also boasts a private terrace of  $70m^2$ , which is ideal for outdoor dining, entertaining, and enjoying the stunning sea view. Additional features of this luxury penthouse include air conditioning, fitted wardrobes, a walk-in closet, and a roof terrace. The communal areas of the property include a swimming pool, a garden, and a garage. Other amenities in the vicinity include shops, restaurants, and schools, making this an ideal location for both relaxation and everyday convenience. The property is in excellent condition and is available with optional furniture. Pets are allowed, and internet connection is available through both Wi-Fi and fiber optic. With its prime beachfront location, luxurious features, and stunning sea views, this duplex penthouse in Arroyo Vaquero, Estepona is a truly exceptional property.