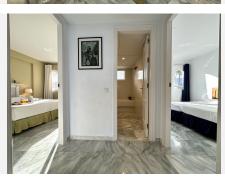

R4761040

Estepona

REF# R4761040 798.000 €

| BEDS | BATHS | BUILT  | TERRACE |
|------|-------|--------|---------|
| 2    | 2     | 185 m² | 100 m²  |

This stunning luxury duplex penthouse is located in the beautiful area of Arroyo Vaquero, Estepona West, Estepona, Malaga. Situated in a front line beach position, this property offers breathtaking sea views and direct access to the beach. With a built area of  $185m^2$ , this spacious penthouse includes 2 bedrooms and 2 bathrooms. The interior of the penthouse spans  $115m^2$  and features an open and bright living room, a dining room, and a fully fitted kitchen with modern appliances. The marble floors and double glazing give the property an elegant touch. The penthouse also boasts a private terrace of  $70m^2$ , which is ideal for outdoor dining, entertaining, and enjoying the stunning sea view. Additional features of this luxury penthouse include air conditioning, fitted wardrobes, a walk-in closet, and a roof terrace. The communal areas of the property include a swimming pool, a garden, and a garage. Other amenities in the vicinity include shops, restaurants, and schools, making this an ideal location for both relaxation and everyday convenience. The property is in excellent condition and is available with optional furniture. Pets are allowed, and internet connection is available through both Wi-Fi and fiber optic. With its prime beachfront location, luxurious features, and stunning sea views, this duplex penthouse in Arroyo Vaquero, Estepona is a truly exceptional property.