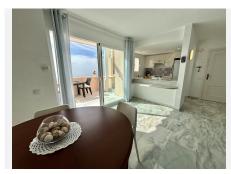

R4761040

Estepona

REF# R4761040 798.000 €

| BEDS | BATHS | BUILT  | TERRACE |
|------|-------|--------|---------|
| 2    | 2     | 185 m² | 100 m²  |

This stunning luxury duplex penthouse is located in the beautiful area of Arroyo Vaquero, Estepona West, Estepona, Malaga. Situated in a front line beach position, this property offers breathtaking sea views and direct access to the beach. With a built area of  $185m^2$ , this spacious penthouse includes 2 bedrooms and 2 bathrooms. The interior of the penthouse spans  $115m^2$  and features an open and bright living room, a dining room, and a fully fitted kitchen with modern appliances. The marble floors and double glazing give the property an elegant touch. The penthouse also boasts a private terrace of  $70m^2$ , which is ideal for outdoor dining, entertaining, and enjoying the stunning sea view. Additional features of this luxury penthouse include air conditioning, fitted wardrobes, a walk-in closet, and a roof terrace. The communal areas of the property include a swimming pool, a garden, and a garage. Other amenities in the vicinity include shops, restaurants, and schools, making this an ideal location for both relaxation and everyday convenience. The property is in excellent condition and is available with optional furniture. Pets are allowed, and internet connection is available through both Wi-Fi and fiber optic. With its prime beachfront location, luxurious features, and stunning sea views, this duplex penthouse in Arroyo Vaquero, Estepona is a truly exceptional property.