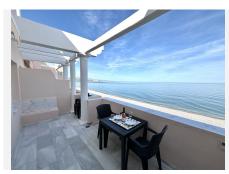

R4761040

Estepona

REF# R4761040 798.000 €

| BEDS | BATHS | BUILT  | TERRACE |
|------|-------|--------|---------|
| 2    | 2     | 185 m² | 100 m²  |

This stunning luxury duplex penthouse is located in the beautiful area of Arroyo Vaquero, Estepona West, Estepona, Malaga. Situated in a front line beach position, this property offers breathtaking sea views and direct access to the beach. With a built area of  $185m^2$ , this spacious penthouse includes 2 bedrooms and 2 bathrooms. The interior of the penthouse spans  $115m^2$  and features an open and bright living room, a dining room, and a fully fitted kitchen with modern appliances. The marble floors and double glazing give the property an elegant touch. The penthouse also boasts a private terrace of  $70m^2$ , which is ideal for outdoor dining, entertaining, and enjoying the stunning sea view. Additional features of this luxury penthouse include air conditioning, fitted wardrobes, a walk-in closet, and a roof terrace. The communal areas of the property include a swimming pool, a garden, and a garage. Other amenities in the vicinity include shops, restaurants, and schools, making this an ideal location for both relaxation and everyday convenience. The property is in excellent condition and is available with optional furniture. Pets are allowed, and internet connection is available through both Wi-Fi and fiber optic. With its prime beachfront location, luxurious features, and stunning sea views, this duplex penthouse in Arroyo Vaquero, Estepona is a truly exceptional property.