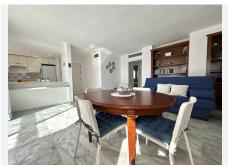

R4761040

Estepona

REF# R4761040 798.000 €

| BEDS | BATHS | BUILT  | TERRACE |
|------|-------|--------|---------|
| 2    | 2     | 185 m² | 100 m²  |

This stunning luxury duplex penthouse is located in the beautiful area of Arroyo Vaquero, Estepona West, Estepona, Malaga. Situated in a front line beach position, this property offers breathtaking sea views and direct access to the beach. With a built area of  $185m^2$ , this spacious penthouse includes 2 bedrooms and 2 bathrooms. The interior of the penthouse spans  $115m^2$  and features an open and bright living room, a dining room, and a fully fitted kitchen with modern appliances. The marble floors and double glazing give the property an elegant touch. The penthouse also boasts a private terrace of  $70m^2$ , which is ideal for outdoor dining, entertaining, and enjoying the stunning sea view. Additional features of this luxury penthouse include air conditioning, fitted wardrobes, a walk-in closet, and a roof terrace. The communal areas of the property include a swimming pool, a garden, and a garage. Other amenities in the vicinity include shops, restaurants, and schools, making this an ideal location for both relaxation and everyday convenience. The property is in excellent condition and is available with optional furniture. Pets are allowed, and internet connection is available through both Wi-Fi and fiber optic. With its prime beachfront location, luxurious features, and stunning sea views, this duplex penthouse in Arroyo Vaquero, Estepona is a truly exceptional property.