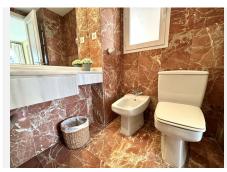

R4761040

Estepona

REF# R4761040 798.000 €

| BEDS | BATHS | BUILT  | TERRACE |
|------|-------|--------|---------|
| 2    | 2     | 185 m² | 100 m²  |

This stunning luxury duplex penthouse is located in the beautiful area of Arroyo Vaquero, Estepona West, Estepona, Malaga. Situated in a front line beach position, this property offers breathtaking sea views and direct access to the beach. With a built area of  $185m^2$ , this spacious penthouse includes 2 bedrooms and 2 bathrooms. The interior of the penthouse spans  $115m^2$  and features an open and bright living room, a dining room, and a fully fitted kitchen with modern appliances. The marble floors and double glazing give the property an elegant touch. The penthouse also boasts a private terrace of  $70m^2$ , which is ideal for outdoor dining, entertaining, and enjoying the stunning sea view. Additional features of this luxury penthouse include air conditioning, fitted wardrobes, a walk-in closet, and a roof terrace. The communal areas of the property include a swimming pool, a garden, and a garage. Other amenities in the vicinity include shops, restaurants, and schools, making this an ideal location for both relaxation and everyday convenience. The property is in excellent condition and is available with optional furniture. Pets are allowed, and internet connection is available through both Wi-Fi and fiber optic. With its prime beachfront location, luxurious features, and stunning sea views, this duplex penthouse in Arroyo Vaquero, Estepona is a truly exceptional property.