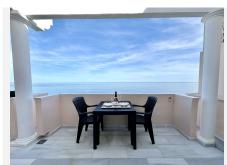

R4761040

Estepona

REF# R4761040 798.000 €

| BEDS | BATHS | BUILT  | TERRACE |
|------|-------|--------|---------|
| 2    | 2     | 185 m² | 100 m²  |

This stunning luxury duplex penthouse is located in the beautiful area of Arroyo Vaquero, Estepona West, Estepona, Malaga. Situated in a front line beach position, this property offers breathtaking sea views and direct access to the beach. With a built area of  $185m^2$ , this spacious penthouse includes 2 bedrooms and 2 bathrooms. The interior of the penthouse spans  $115m^2$  and features an open and bright living room, a dining room, and a fully fitted kitchen with modern appliances. The marble floors and double glazing give the property an elegant touch. The penthouse also boasts a private terrace of  $70m^2$ , which is ideal for outdoor dining, entertaining, and enjoying the stunning sea view. Additional features of this luxury penthouse include air conditioning, fitted wardrobes, a walk-in closet, and a roof terrace. The communal areas of the property include a swimming pool, a garden, and a garage. Other amenities in the vicinity include shops, restaurants, and schools, making this an ideal location for both relaxation and everyday convenience. The property is in excellent condition and is available with optional furniture. Pets are allowed, and internet connection is available through both Wi-Fi and fiber optic. With its prime beachfront location, luxurious features, and stunning sea views, this duplex penthouse in Arroyo Vaquero, Estepona is a truly exceptional property.