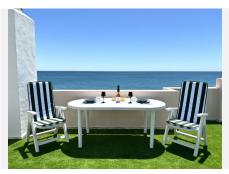

R4761040

Estepona

REF# R4761040 798.000 €

| BEDS | BATHS | BUILT  | TERRACE |
|------|-------|--------|---------|
| 2    | 2     | 185 m² | 100 m²  |

This stunning luxury duplex penthouse is located in the beautiful area of Arroyo Vaquero, Estepona West, Estepona, Malaga. Situated in a front line beach position, this property offers breathtaking sea views and direct access to the beach. With a built area of  $185m^2$ , this spacious penthouse includes 2 bedrooms and 2 bathrooms. The interior of the penthouse spans  $115m^2$  and features an open and bright living room, a dining room, and a fully fitted kitchen with modern appliances. The marble floors and double glazing give the property an elegant touch. The penthouse also boasts a private terrace of  $70m^2$ , which is ideal for outdoor dining, entertaining, and enjoying the stunning sea view. Additional features of this luxury penthouse include air conditioning, fitted wardrobes, a walk-in closet, and a roof terrace. The communal areas of the property include a swimming pool, a garden, and a garage. Other amenities in the vicinity include shops, restaurants, and schools, making this an ideal location for both relaxation and everyday convenience. The property is in excellent condition and is available with optional furniture. Pets are allowed, and internet connection is available through both Wi-Fi and fiber optic. With its prime beachfront location, luxurious features, and stunning sea views, this duplex penthouse in Arroyo Vaquero, Estepona is a truly exceptional property.