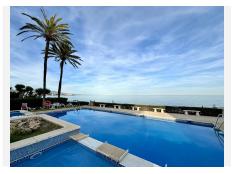

R4761040

Estepona

REF# R4761040 798.000 €

| BEDS | BATHS | BUILT  | TERRACE |
|------|-------|--------|---------|
| 2    | 2     | 185 m² | 100 m²  |

This stunning luxury duplex penthouse is located in the beautiful area of Arroyo Vaquero, Estepona West, Estepona, Malaga. Situated in a front line beach position, this property offers breathtaking sea views and direct access to the beach. With a built area of  $185m^2$ , this spacious penthouse includes 2 bedrooms and 2 bathrooms. The interior of the penthouse spans  $115m^2$  and features an open and bright living room, a dining room, and a fully fitted kitchen with modern appliances. The marble floors and double glazing give the property an elegant touch. The penthouse also boasts a private terrace of  $70m^2$ , which is ideal for outdoor dining, entertaining, and enjoying the stunning sea view. Additional features of this luxury penthouse include air conditioning, fitted wardrobes, a walk-in closet, and a roof terrace. The communal areas of the property include a swimming pool, a garden, and a garage. Other amenities in the vicinity include shops, restaurants, and schools, making this an ideal location for both relaxation and everyday convenience. The property is in excellent condition and is available with optional furniture. Pets are allowed, and internet connection is available through both Wi-Fi and fiber optic. With its prime beachfront location, luxurious features, and stunning sea views, this duplex penthouse in Arroyo Vaquero, Estepona is a truly exceptional property.