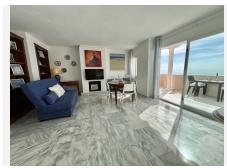

R4761040

Estepona

REF# R4761040 798.000 €

| BEDS | BATHS | BUILT  | TERRACE |
|------|-------|--------|---------|
| 2    | 2     | 185 m² | 100 m²  |

This stunning luxury duplex penthouse is located in the beautiful area of Arroyo Vaquero, Estepona West, Estepona, Malaga. Situated in a front line beach position, this property offers breathtaking sea views and direct access to the beach. With a built area of  $185m^2$ , this spacious penthouse includes 2 bedrooms and 2 bathrooms. The interior of the penthouse spans  $115m^2$  and features an open and bright living room, a dining room, and a fully fitted kitchen with modern appliances. The marble floors and double glazing give the property an elegant touch. The penthouse also boasts a private terrace of  $70m^2$ , which is ideal for outdoor dining, entertaining, and enjoying the stunning sea view. Additional features of this luxury penthouse include air conditioning, fitted wardrobes, a walk-in closet, and a roof terrace. The communal areas of the property include a swimming pool, a garden, and a garage. Other amenities in the vicinity include shops, restaurants, and schools, making this an ideal location for both relaxation and everyday convenience. The property is in excellent condition and is available with optional furniture. Pets are allowed, and internet connection is available through both Wi-Fi and fiber optic. With its prime beachfront location, luxurious features, and stunning sea views, this duplex penthouse in Arroyo Vaquero, Estepona is a truly exceptional property.