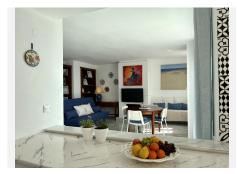

R4761040

Estepona

REF# R4761040 798.000 €

| BEDS | BATHS | BUILT  | TERRACE |
|------|-------|--------|---------|
| 2    | 2     | 185 m² | 100 m²  |

This stunning luxury duplex penthouse is located in the beautiful area of Arroyo Vaquero, Estepona West, Estepona, Malaga. Situated in a front line beach position, this property offers breathtaking sea views and direct access to the beach. With a built area of  $185m^2$ , this spacious penthouse includes 2 bedrooms and 2 bathrooms. The interior of the penthouse spans  $115m^2$  and features an open and bright living room, a dining room, and a fully fitted kitchen with modern appliances. The marble floors and double glazing give the property an elegant touch. The penthouse also boasts a private terrace of  $70m^2$ , which is ideal for outdoor dining, entertaining, and enjoying the stunning sea view. Additional features of this luxury penthouse include air conditioning, fitted wardrobes, a walk-in closet, and a roof terrace. The communal areas of the property include a swimming pool, a garden, and a garage. Other amenities in the vicinity include shops, restaurants, and schools, making this an ideal location for both relaxation and everyday convenience. The property is in excellent condition and is available with optional furniture. Pets are allowed, and internet connection is available through both Wi-Fi and fiber optic. With its prime beachfront location, luxurious features, and stunning sea views, this duplex penthouse in Arroyo Vaquero, Estepona is a truly exceptional property.