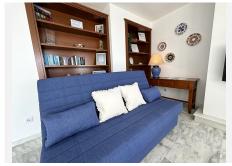

R4761040

Estepona

REF# R4761040 798.000 €

| BEDS | BATHS | BUILT  | TERRACE |
|------|-------|--------|---------|
| 2    | 2     | 185 m² | 100 m²  |

This stunning luxury duplex penthouse is located in the beautiful area of Arroyo Vaquero, Estepona West, Estepona, Malaga. Situated in a front line beach position, this property offers breathtaking sea views and direct access to the beach. With a built area of  $185m^2$ , this spacious penthouse includes 2 bedrooms and 2 bathrooms. The interior of the penthouse spans  $115m^2$  and features an open and bright living room, a dining room, and a fully fitted kitchen with modern appliances. The marble floors and double glazing give the property an elegant touch. The penthouse also boasts a private terrace of  $70m^2$ , which is ideal for outdoor dining, entertaining, and enjoying the stunning sea view. Additional features of this luxury penthouse include air conditioning, fitted wardrobes, a walk-in closet, and a roof terrace. The communal areas of the property include a swimming pool, a garden, and a garage. Other amenities in the vicinity include shops, restaurants, and schools, making this an ideal location for both relaxation and everyday convenience. The property is in excellent condition and is available with optional furniture. Pets are allowed, and internet connection is available through both Wi-Fi and fiber optic. With its prime beachfront location, luxurious features, and stunning sea views, this duplex penthouse in Arroyo Vaquero, Estepona is a truly exceptional property.