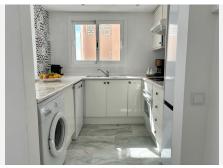

R4761040

Estepona

REF# R4761040 798.000 €

| BEDS | BATHS | BUILT  | TERRACE |
|------|-------|--------|---------|
| 2    | 2     | 185 m² | 100 m²  |

This stunning luxury duplex penthouse is located in the beautiful area of Arroyo Vaquero, Estepona West, Estepona, Malaga. Situated in a front line beach position, this property offers breathtaking sea views and direct access to the beach. With a built area of  $185m^2$ , this spacious penthouse includes 2 bedrooms and 2 bathrooms. The interior of the penthouse spans  $115m^2$  and features an open and bright living room, a dining room, and a fully fitted kitchen with modern appliances. The marble floors and double glazing give the property an elegant touch. The penthouse also boasts a private terrace of  $70m^2$ , which is ideal for outdoor dining, entertaining, and enjoying the stunning sea view. Additional features of this luxury penthouse include air conditioning, fitted wardrobes, a walk-in closet, and a roof terrace. The communal areas of the property include a swimming pool, a garden, and a garage. Other amenities in the vicinity include shops, restaurants, and schools, making this an ideal location for both relaxation and everyday convenience. The property is in excellent condition and is available with optional furniture. Pets are allowed, and internet connection is available through both Wi-Fi and fiber optic. With its prime beachfront location, luxurious features, and stunning sea views, this duplex penthouse in Arroyo Vaquero, Estepona is a truly exceptional property.