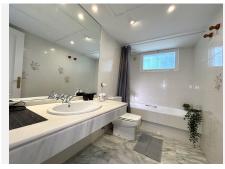

R4761040

Estepona

REF# R4761040 798.000 €

| BEDS | BATHS | BUILT  | TERRACE |
|------|-------|--------|---------|
| 2    | 2     | 185 m² | 100 m²  |

This stunning luxury duplex penthouse is located in the beautiful area of Arroyo Vaquero, Estepona West, Estepona, Malaga. Situated in a front line beach position, this property offers breathtaking sea views and direct access to the beach. With a built area of  $185m^2$ , this spacious penthouse includes 2 bedrooms and 2 bathrooms. The interior of the penthouse spans  $115m^2$  and features an open and bright living room, a dining room, and a fully fitted kitchen with modern appliances. The marble floors and double glazing give the property an elegant touch. The penthouse also boasts a private terrace of  $70m^2$ , which is ideal for outdoor dining, entertaining, and enjoying the stunning sea view. Additional features of this luxury penthouse include air conditioning, fitted wardrobes, a walk-in closet, and a roof terrace. The communal areas of the property include a swimming pool, a garden, and a garage. Other amenities in the vicinity include shops, restaurants, and schools, making this an ideal location for both relaxation and everyday convenience. The property is in excellent condition and is available with optional furniture. Pets are allowed, and internet connection is available through both Wi-Fi and fiber optic. With its prime beachfront location, luxurious features, and stunning sea views, this duplex penthouse in Arroyo Vaquero, Estepona is a truly exceptional property.