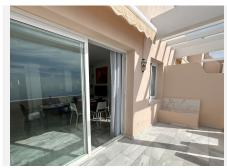

R4761040

Estepona

REF# R4761040 798.000 €

| BEDS | BATHS | BUILT  | TERRACE |
|------|-------|--------|---------|
| 2    | 2     | 185 m² | 100 m²  |

This stunning luxury duplex penthouse is located in the beautiful area of Arroyo Vaquero, Estepona West, Estepona, Malaga. Situated in a front line beach position, this property offers breathtaking sea views and direct access to the beach. With a built area of  $185m^2$ , this spacious penthouse includes 2 bedrooms and 2 bathrooms. The interior of the penthouse spans  $115m^2$  and features an open and bright living room, a dining room, and a fully fitted kitchen with modern appliances. The marble floors and double glazing give the property an elegant touch. The penthouse also boasts a private terrace of  $70m^2$ , which is ideal for outdoor dining, entertaining, and enjoying the stunning sea view. Additional features of this luxury penthouse include air conditioning, fitted wardrobes, a walk-in closet, and a roof terrace. The communal areas of the property include a swimming pool, a garden, and a garage. Other amenities in the vicinity include shops, restaurants, and schools, making this an ideal location for both relaxation and everyday convenience. The property is in excellent condition and is available with optional furniture. Pets are allowed, and internet connection is available through both Wi-Fi and fiber optic. With its prime beachfront location, luxurious features, and stunning sea views, this duplex penthouse in Arroyo Vaquero, Estepona is a truly exceptional property.