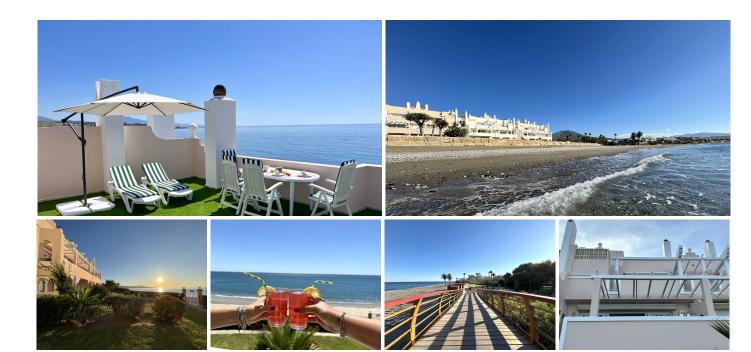

R4761040

Estepona

REF# R4761040 798.000 €

| BEDS | BATHS | BUILT  | TERRACE |
|------|-------|--------|---------|
| 2    | 2     | 185 m² | 100 m²  |

This stunning luxury duplex penthouse is located in the beautiful area of Arroyo Vaquero, Estepona West, Estepona, Malaga. Situated in a front line beach position, this property offers breathtaking sea views and direct access to the beach. With a built area of  $185m^2$ , this spacious penthouse includes 2 bedrooms and 2 bathrooms. The interior of the penthouse spans  $115m^2$  and features an open and bright living room, a dining room, and a fully fitted kitchen with modern appliances. The marble floors and double glazing give the property an elegant touch. The penthouse also boasts a private terrace of  $70m^2$ , which is ideal for outdoor dining, entertaining, and enjoying the stunning sea view. Additional features of this luxury penthouse include air conditioning, fitted wardrobes, a walk-in closet, and a roof terrace. The communal areas of the property include a swimming pool, a garden, and a garage. Other amenities in the vicinity include shops, restaurants, and schools, making this an ideal location for both relaxation and everyday convenience. The property is in excellent condition and is available with optional furniture. Pets are allowed, and internet connection is available through both Wi-Fi and fiber optic. With its prime beachfront location, luxurious features, and stunning sea views, this duplex penthouse in Arroyo Vaquero, Estepona is a truly exceptional property.