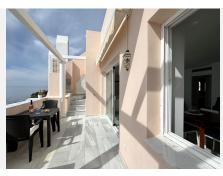

R4761040

Estepona

REF# R4761040 798.000 €

| BEDS | BATHS | BUILT  | TERRACE |
|------|-------|--------|---------|
| 2    | 2     | 185 m² | 100 m²  |

This stunning luxury duplex penthouse is located in the beautiful area of Arroyo Vaquero, Estepona West, Estepona, Malaga. Situated in a front line beach position, this property offers breathtaking sea views and direct access to the beach. With a built area of  $185m^2$ , this spacious penthouse includes 2 bedrooms and 2 bathrooms. The interior of the penthouse spans  $115m^2$  and features an open and bright living room, a dining room, and a fully fitted kitchen with modern appliances. The marble floors and double glazing give the property an elegant touch. The penthouse also boasts a private terrace of  $70m^2$ , which is ideal for outdoor dining, entertaining, and enjoying the stunning sea view. Additional features of this luxury penthouse include air conditioning, fitted wardrobes, a walk-in closet, and a roof terrace. The communal areas of the property include a swimming pool, a garden, and a garage. Other amenities in the vicinity include shops, restaurants, and schools, making this an ideal location for both relaxation and everyday convenience. The property is in excellent condition and is available with optional furniture. Pets are allowed, and internet connection is available through both Wi-Fi and fiber optic. With its prime beachfront location, luxurious features, and stunning sea views, this duplex penthouse in Arroyo Vaquero, Estepona is a truly exceptional property.