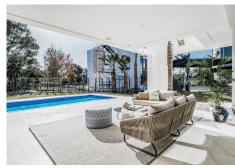

## R4627576

Estepona

REF# R4627576 2.200.000 €

| BEDS | BATHS | BUILT              | PLOT   |
|------|-------|--------------------|--------|
| 4    | 4.5   | 540 m <sup>2</sup> | 775 m² |

This exquisite villa, located in the prestigious El Campanario area of Estepona, offers the epitome of luxury living. With its grand design and stunning features, this newly built property is the perfect home for those seeking elegance and sophistication. This spacious villa boasts 4 bedrooms, each accompanied by its own en-suite bathroom, ensuring privacy and comfort for all residents. The ample bathrooms are equipped with top-of-the-line fixtures and feature modern design elements, creating a spa-like atmosphere. The villa spans a total built-up area of 540.62m<sup>2</sup>, with an interior space of 332.96m<sup>2</sup>, giving you plenty of room to live and entertain. The plot of 775.98m<sup>2</sup> offers a private and tranguil outdoor space, including a pristine pool and a beautifully manicured garden. The interior of the villa is exquisitely designed and meticulously crafted to provide the utmost luxury and comfort. The fully fitted kitchen is equipped with high-end appliances and features sleek cabinetry, making it a true chef's delight. The dining room is spacious and open, perfect for hosting dinner parties and gatherings. The living room is elegantly decorated and features large windows that flood the space with natural light. This villa is equipped with an array of luxurious amenities and features that cater to your every need. From the Jacuzzi and basement to the solarium and double glazing, no detail has been overlooked. Additional highlights include underfloor heating throughout, an automatic irrigation system, a laundry room, and high-speed Wi-Fi. Conveniently located close to amenities and transport links,