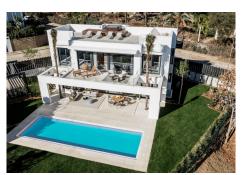

## R4627576

Estepona

REF# R4627576 2.200.000 €

| BEDS | BATHS | BUILT              | PLOT   |
|------|-------|--------------------|--------|
| 4    | 4.5   | 540 m <sup>2</sup> | 775 m² |

This exquisite villa, located in the prestigious El Campanario area of Estepona, offers the epitome of luxury living. With its grand design and stunning features, this newly built property is the perfect home for those seeking elegance and sophistication. This spacious villa boasts 4 bedrooms, each accompanied by its own en-suite bathroom, ensuring privacy and comfort for all residents. The ample bathrooms are equipped with top-of-the-line fixtures and feature modern design elements, creating a spa-like atmosphere. The villa spans a total built-up area of 540.62m<sup>2</sup>, with an interior space of 332.96m<sup>2</sup>, giving you plenty of room to live and entertain. The plot of 775.98m<sup>2</sup> offers a private and tranguil outdoor space, including a pristine pool and a beautifully manicured garden. The interior of the villa is exquisitely designed and meticulously crafted to provide the utmost luxury and comfort. The fully fitted kitchen is equipped with high-end appliances and features sleek cabinetry, making it a true chef's delight. The dining room is spacious and open, perfect for hosting dinner parties and gatherings. The living room is elegantly decorated and features large windows that flood the space with natural light. This villa is equipped with an array of luxurious amenities and features that cater to your every need. From the Jacuzzi and basement to the solarium and double glazing, no detail has been overlooked. Additional highlights include underfloor heating throughout, an automatic irrigation system, a laundry room, and high-speed Wi-Fi. Conveniently located close to amenities and transport links,