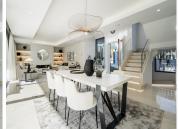

## R4627576

Estepona

REF# R4627576 2.200.000 €

| BEDS | BATHS | BUILT              | PLOT   |
|------|-------|--------------------|--------|
| 4    | 4.5   | 540 m <sup>2</sup> | 775 m² |

This exquisite villa, located in the prestigious El Campanario area of Estepona, offers the epitome of luxury living. With its grand design and stunning features, this newly built property is the perfect home for those seeking elegance and sophistication. This spacious villa boasts 4 bedrooms, each accompanied by its own en-suite bathroom, ensuring privacy and comfort for all residents. The ample bathrooms are equipped with top-of-the-line fixtures and feature modern design elements, creating a spa-like atmosphere. The villa spans a total built-up area of 540.62m<sup>2</sup>, with an interior space of 332.96m<sup>2</sup>, giving you plenty of room to live and entertain. The plot of 775.98m<sup>2</sup> offers a private and tranguil outdoor space, including a pristine pool and a beautifully manicured garden. The interior of the villa is exquisitely designed and meticulously crafted to provide the utmost luxury and comfort. The fully fitted kitchen is equipped with high-end appliances and features sleek cabinetry, making it a true chef's delight. The dining room is spacious and open, perfect for hosting dinner parties and gatherings. The living room is elegantly decorated and features large windows that flood the space with natural light. This villa is equipped with an array of luxurious amenities and features that cater to your every need. From the Jacuzzi and basement to the solarium and double glazing, no detail has been overlooked. Additional highlights include underfloor heating throughout, an automatic irrigation system, a laundry room, and high-speed Wi-Fi. Conveniently located close to amenities and transport links,