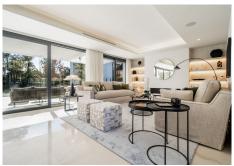

## R4627576

Estepona

REF# R4627576 2.200.000 €

| BEDS | BATHS | BUILT              | PLOT   |
|------|-------|--------------------|--------|
| 4    | 4.5   | 540 m <sup>2</sup> | 775 m² |

This exquisite villa, located in the prestigious El Campanario area of Estepona, offers the epitome of luxury living. With its grand design and stunning features, this newly built property is the perfect home for those seeking elegance and sophistication. This spacious villa boasts 4 bedrooms, each accompanied by its own en-suite bathroom, ensuring privacy and comfort for all residents. The ample bathrooms are equipped with top-of-the-line fixtures and feature modern design elements, creating a spa-like atmosphere. The villa spans a total built-up area of 540.62m<sup>2</sup>, with an interior space of 332.96m<sup>2</sup>, giving you plenty of room to live and entertain. The plot of 775.98m<sup>2</sup> offers a private and tranguil outdoor space, including a pristine pool and a beautifully manicured garden. The interior of the villa is exquisitely designed and meticulously crafted to provide the utmost luxury and comfort. The fully fitted kitchen is equipped with high-end appliances and features sleek cabinetry, making it a true chef's delight. The dining room is spacious and open, perfect for hosting dinner parties and gatherings. The living room is elegantly decorated and features large windows that flood the space with natural light. This villa is equipped with an array of luxurious amenities and features that cater to your every need. From the Jacuzzi and basement to the solarium and double glazing, no detail has been overlooked. Additional highlights include underfloor heating throughout, an automatic irrigation system, a laundry room, and high-speed Wi-Fi. Conveniently located close to amenities and transport links,