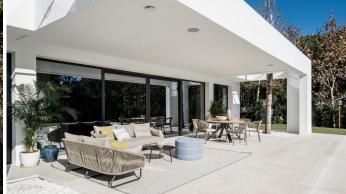

## R4627576

Estepona

REF# R4627576 2.200.000 €

| BEDS | BATHS | BUILT              | PLOT   |
|------|-------|--------------------|--------|
| 4    | 4.5   | 540 m <sup>2</sup> | 775 m² |

This exquisite villa, located in the prestigious El Campanario area of Estepona, offers the epitome of luxury living. With its grand design and stunning features, this newly built property is the perfect home for those seeking elegance and sophistication. This spacious villa boasts 4 bedrooms, each accompanied by its own en-suite bathroom, ensuring privacy and comfort for all residents. The ample bathrooms are equipped with top-of-the-line fixtures and feature modern design elements, creating a spa-like atmosphere. The villa spans a total built-up area of 540.62m<sup>2</sup>, with an interior space of 332.96m<sup>2</sup>, giving you plenty of room to live and entertain. The plot of 775.98m<sup>2</sup> offers a private and tranguil outdoor space, including a pristine pool and a beautifully manicured garden. The interior of the villa is exquisitely designed and meticulously crafted to provide the utmost luxury and comfort. The fully fitted kitchen is equipped with high-end appliances and features sleek cabinetry, making it a true chef's delight. The dining room is spacious and open, perfect for hosting dinner parties and gatherings. The living room is elegantly decorated and features large windows that flood the space with natural light. This villa is equipped with an array of luxurious amenities and features that cater to your every need. From the Jacuzzi and basement to the solarium and double glazing, no detail has been overlooked. Additional highlights include underfloor heating throughout, an automatic irrigation system, a laundry room, and high-speed Wi-Fi. Conveniently located close to amenities and transport links,