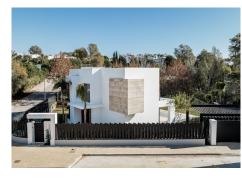

## R4627576

Estepona

REF# R4627576 2.200.000 €

| BEDS | BATHS | BUILT              | PLOT   |
|------|-------|--------------------|--------|
| 4    | 4.5   | 540 m <sup>2</sup> | 775 m² |

This exquisite villa, located in the prestigious El Campanario area of Estepona, offers the epitome of luxury living. With its grand design and stunning features, this newly built property is the perfect home for those seeking elegance and sophistication. This spacious villa boasts 4 bedrooms, each accompanied by its own en-suite bathroom, ensuring privacy and comfort for all residents. The ample bathrooms are equipped with top-of-the-line fixtures and feature modern design elements, creating a spa-like atmosphere. The villa spans a total built-up area of 540.62m<sup>2</sup>, with an interior space of 332.96m<sup>2</sup>, giving you plenty of room to live and entertain. The plot of 775.98m<sup>2</sup> offers a private and tranguil outdoor space, including a pristine pool and a beautifully manicured garden. The interior of the villa is exquisitely designed and meticulously crafted to provide the utmost luxury and comfort. The fully fitted kitchen is equipped with high-end appliances and features sleek cabinetry, making it a true chef's delight. The dining room is spacious and open, perfect for hosting dinner parties and gatherings. The living room is elegantly decorated and features large windows that flood the space with natural light. This villa is equipped with an array of luxurious amenities and features that cater to your every need. From the Jacuzzi and basement to the solarium and double glazing, no detail has been overlooked. Additional highlights include underfloor heating throughout, an automatic irrigation system, a laundry room, and high-speed Wi-Fi. Conveniently located close to amenities and transport links,