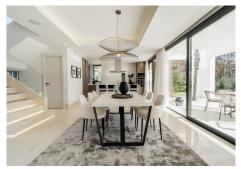

## R4627576

Estepona

REF# R4627576 2.200.000 €

| BEDS | BATHS | BUILT              | PLOT   |
|------|-------|--------------------|--------|
| 4    | 4.5   | 540 m <sup>2</sup> | 775 m² |

This exquisite villa, located in the prestigious El Campanario area of Estepona, offers the epitome of luxury living. With its grand design and stunning features, this newly built property is the perfect home for those seeking elegance and sophistication. This spacious villa boasts 4 bedrooms, each accompanied by its own en-suite bathroom, ensuring privacy and comfort for all residents. The ample bathrooms are equipped with top-of-the-line fixtures and feature modern design elements, creating a spa-like atmosphere. The villa spans a total built-up area of 540.62m<sup>2</sup>, with an interior space of 332.96m<sup>2</sup>, giving you plenty of room to live and entertain. The plot of 775.98m<sup>2</sup> offers a private and tranguil outdoor space, including a pristine pool and a beautifully manicured garden. The interior of the villa is exquisitely designed and meticulously crafted to provide the utmost luxury and comfort. The fully fitted kitchen is equipped with high-end appliances and features sleek cabinetry, making it a true chef's delight. The dining room is spacious and open, perfect for hosting dinner parties and gatherings. The living room is elegantly decorated and features large windows that flood the space with natural light. This villa is equipped with an array of luxurious amenities and features that cater to your every need. From the Jacuzzi and basement to the solarium and double glazing, no detail has been overlooked. Additional highlights include underfloor heating throughout, an automatic irrigation system, a laundry room, and high-speed Wi-Fi. Conveniently located close to amenities and transport links,