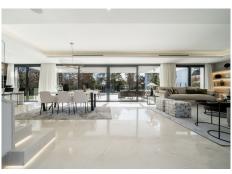

## R4627576

Estepona

REF# R4627576 2.200.000 €

| BEDS | BATHS | BUILT              | PLOT   |
|------|-------|--------------------|--------|
| 4    | 4.5   | 540 m <sup>2</sup> | 775 m² |

This exquisite villa, located in the prestigious El Campanario area of Estepona, offers the epitome of luxury living. With its grand design and stunning features, this newly built property is the perfect home for those seeking elegance and sophistication. This spacious villa boasts 4 bedrooms, each accompanied by its own en-suite bathroom, ensuring privacy and comfort for all residents. The ample bathrooms are equipped with top-of-the-line fixtures and feature modern design elements, creating a spa-like atmosphere. The villa spans a total built-up area of 540.62m<sup>2</sup>, with an interior space of 332.96m<sup>2</sup>, giving you plenty of room to live and entertain. The plot of 775.98m<sup>2</sup> offers a private and tranguil outdoor space, including a pristine pool and a beautifully manicured garden. The interior of the villa is exquisitely designed and meticulously crafted to provide the utmost luxury and comfort. The fully fitted kitchen is equipped with high-end appliances and features sleek cabinetry, making it a true chef's delight. The dining room is spacious and open, perfect for hosting dinner parties and gatherings. The living room is elegantly decorated and features large windows that flood the space with natural light. This villa is equipped with an array of luxurious amenities and features that cater to your every need. From the Jacuzzi and basement to the solarium and double glazing, no detail has been overlooked. Additional highlights include underfloor heating throughout, an automatic irrigation system, a laundry room, and high-speed Wi-Fi. Conveniently located close to amenities and transport links,