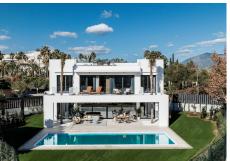

## R4627576

Estepona

REF# R4627576 2.200.000 €

| BEDS | BATHS | BUILT              | PLOT   |
|------|-------|--------------------|--------|
| 4    | 4.5   | 540 m <sup>2</sup> | 775 m² |

This exquisite villa, located in the prestigious El Campanario area of Estepona, offers the epitome of luxury living. With its grand design and stunning features, this newly built property is the perfect home for those seeking elegance and sophistication. This spacious villa boasts 4 bedrooms, each accompanied by its own en-suite bathroom, ensuring privacy and comfort for all residents. The ample bathrooms are equipped with top-of-the-line fixtures and feature modern design elements, creating a spa-like atmosphere. The villa spans a total built-up area of 540.62m<sup>2</sup>, with an interior space of 332.96m<sup>2</sup>, giving you plenty of room to live and entertain. The plot of 775.98m<sup>2</sup> offers a private and tranguil outdoor space, including a pristine pool and a beautifully manicured garden. The interior of the villa is exquisitely designed and meticulously crafted to provide the utmost luxury and comfort. The fully fitted kitchen is equipped with high-end appliances and features sleek cabinetry, making it a true chef's delight. The dining room is spacious and open, perfect for hosting dinner parties and gatherings. The living room is elegantly decorated and features large windows that flood the space with natural light. This villa is equipped with an array of luxurious amenities and features that cater to your every need. From the Jacuzzi and basement to the solarium and double glazing, no detail has been overlooked. Additional highlights include underfloor heating throughout, an automatic irrigation system, a laundry room, and high-speed Wi-Fi. Conveniently located close to amenities and transport links,