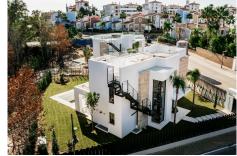

## R4627576

Estepona

REF# R4627576 2.200.000 €

| BEDS | BATHS | BUILT              | PLOT   |
|------|-------|--------------------|--------|
| 4    | 4.5   | 540 m <sup>2</sup> | 775 m² |

This exquisite villa, located in the prestigious El Campanario area of Estepona, offers the epitome of luxury living. With its grand design and stunning features, this newly built property is the perfect home for those seeking elegance and sophistication. This spacious villa boasts 4 bedrooms, each accompanied by its own en-suite bathroom, ensuring privacy and comfort for all residents. The ample bathrooms are equipped with top-of-the-line fixtures and feature modern design elements, creating a spa-like atmosphere. The villa spans a total built-up area of 540.62m<sup>2</sup>, with an interior space of 332.96m<sup>2</sup>, giving you plenty of room to live and entertain. The plot of 775.98m<sup>2</sup> offers a private and tranguil outdoor space, including a pristine pool and a beautifully manicured garden. The interior of the villa is exquisitely designed and meticulously crafted to provide the utmost luxury and comfort. The fully fitted kitchen is equipped with high-end appliances and features sleek cabinetry, making it a true chef's delight. The dining room is spacious and open, perfect for hosting dinner parties and gatherings. The living room is elegantly decorated and features large windows that flood the space with natural light. This villa is equipped with an array of luxurious amenities and features that cater to your every need. From the Jacuzzi and basement to the solarium and double glazing, no detail has been overlooked. Additional highlights include underfloor heating throughout, an automatic irrigation system, a laundry room, and high-speed Wi-Fi. Conveniently located close to amenities and transport links,