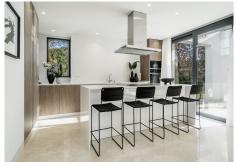

## R4627576

Estepona

REF# R4627576 2.200.000 €

| BEDS | BATHS | BUILT              | PLOT   |
|------|-------|--------------------|--------|
| 4    | 4.5   | 540 m <sup>2</sup> | 775 m² |

This exquisite villa, located in the prestigious El Campanario area of Estepona, offers the epitome of luxury living. With its grand design and stunning features, this newly built property is the perfect home for those seeking elegance and sophistication. This spacious villa boasts 4 bedrooms, each accompanied by its own en-suite bathroom, ensuring privacy and comfort for all residents. The ample bathrooms are equipped with top-of-the-line fixtures and feature modern design elements, creating a spa-like atmosphere. The villa spans a total built-up area of 540.62m<sup>2</sup>, with an interior space of 332.96m<sup>2</sup>, giving you plenty of room to live and entertain. The plot of 775.98m<sup>2</sup> offers a private and tranguil outdoor space, including a pristine pool and a beautifully manicured garden. The interior of the villa is exquisitely designed and meticulously crafted to provide the utmost luxury and comfort. The fully fitted kitchen is equipped with high-end appliances and features sleek cabinetry, making it a true chef's delight. The dining room is spacious and open, perfect for hosting dinner parties and gatherings. The living room is elegantly decorated and features large windows that flood the space with natural light. This villa is equipped with an array of luxurious amenities and features that cater to your every need. From the Jacuzzi and basement to the solarium and double glazing, no detail has been overlooked. Additional highlights include underfloor heating throughout, an automatic irrigation system, a laundry room, and high-speed Wi-Fi. Conveniently located close to amenities and transport links,