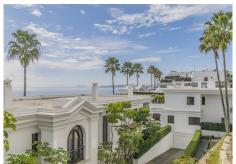

## R5080345

Estepona

REF# R5080345 1.550.000 €

| BEDS | BATHS | BUILT  | TERRACE |
|------|-------|--------|---------|
| 3    | 3     | 212 m² | 25 m²   |

This stunning luxury apartment is located in the prestigious Doncella Beach complex, situated in Estepona, Malaga. With its front line beach location and breathtaking sea views, this property offers the perfect combination of comfort and elegance.

The apartment features 3 spacious bedrooms and 3 modern bathrooms, providing ample space for relaxation and privacy. The built area measures 212m², with an additional 25m² terrace, where residents can enjoy the beautiful Mediterranean climate.