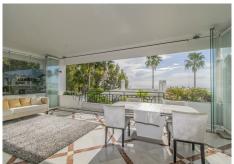

As soon as you enter the apartment, you will be greeted with a sense of luxury and sophistication. The open-plan living room is tastefully furnished and includes a fully fitted kitchen with high-end appliances. The apartment boasts marble floors, double glazing, underfloor heating throughout, and electric blinds for maximum comfort and convenience.