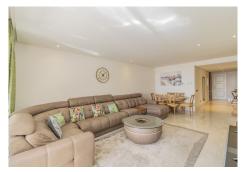

As soon as you enter the apartment, you will be greeted with a sense of luxury and sophistication. The open-plan living room is tastefully furnished and includes a fully fitted kitchen with high-end appliances. The apartment boasts marble floors, double glazing, underfloor heating throughout, and electric blinds for maximum comfort and convenience.