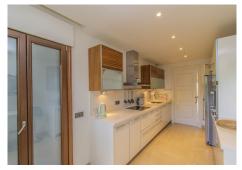

As soon as you enter the apartment, you will be greeted with a sense of luxury and sophistication. The open-plan living room is tastefully furnished and includes a fully fitted kitchen with high-end appliances. The apartment boasts marble floors, double glazing, underfloor heating throughout, and electric blinds for maximum comfort and convenience.