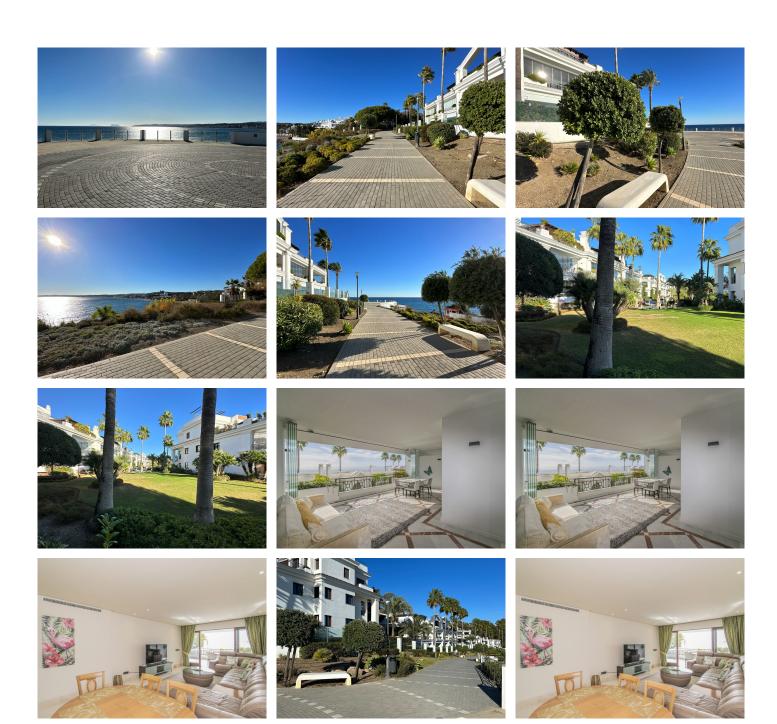

## R5080345

Estepona

REF# R5080345 1.550.000 €

| BEDS | BATHS | BUILT  | TERRACE |
|------|-------|--------|---------|
| 3    | 3     | 212 m² | 25 m²   |

This stunning luxury apartment is located in the prestigious Doncella Beach complex, situated in Estepona, Malaga. With its front line beach location and breathtaking sea views, this property offers the perfect combination of comfort and elegance.

The Doncella Beach complex offers an array of amenities for its residents to enjoy. These include a communal pool, a well-equipped gym, a sauna, and a 24-hour security service for peace of mind. The +34 951 123 083 | +44 (0)330 179 8687 | info@idiliqestates.com Local 28, Edificio D, Centro de Negocios Puerta de Banús, N-340, Km 175, 29660 Nueva Andlaucia

property also has direct access to the beach, allowing residents to take advantage of the stunning coastline.

Located close to restaurants, shops, and transport links, this apartment is ideally situated for those looking to experience the best of Estepona. Whether you're seeking a permanent residence or a holiday home, this property offers luxury, convenience, and an unbeatable beachfront location.