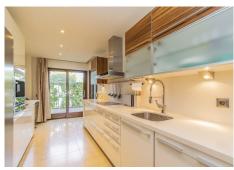

As soon as you enter the apartment, you will be greeted with a sense of luxury and sophistication. The open-plan living room is tastefully furnished and includes a fully fitted kitchen with high-end appliances. The apartment boasts marble floors, double glazing, underfloor heating throughout, and electric blinds for maximum comfort and convenience.