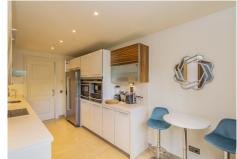

As soon as you enter the apartment, you will be greeted with a sense of luxury and sophistication. The open-plan living room is tastefully furnished and includes a fully fitted kitchen with high-end appliances. The apartment boasts marble floors, double glazing, underfloor heating throughout, and electric blinds for maximum comfort and convenience.