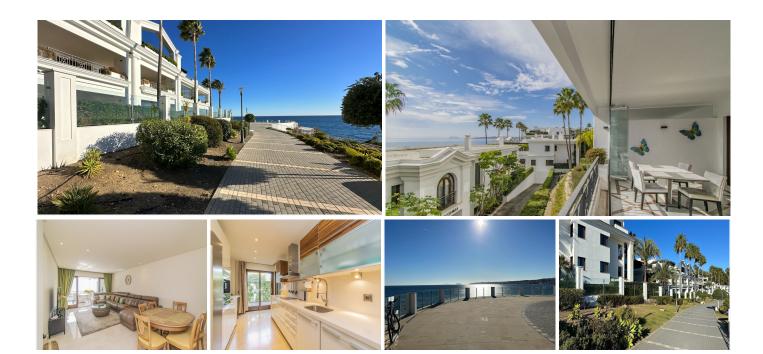

## R5080345

Estepona

REF# R5080345 1.550.000 €

| BEDS | BATHS | BUILT  | TERRACE |
|------|-------|--------|---------|
| 3    | 3     | 212 m² | 25 m²   |

This stunning luxury apartment is located in the prestigious Doncella Beach complex, situated in Estepona, Malaga. With its front line beach location and breathtaking sea views, this property offers the perfect combination of comfort and elegance.

The apartment features 3 spacious bedrooms and 3 modern bathrooms, providing ample space for relaxation and privacy. The built area measures 212m², with an additional 25m² terrace, where residents can enjoy the beautiful Mediterranean climate.

As soon as you enter the apartment, you will be greeted with a sense of luxury and sophistication. The open-plan living room is tastefully furnished and includes a fully fitted kitchen with high-end appliances. The apartment boasts marble floors, double glazing, underfloor heating throughout, and electric blinds for maximum comfort and convenience.

The Doncella Beach complex offers an array of amenities for its residents to enjoy. These include a communal pool, a well-equipped gym, a sauna, and a 24-hour security service for peace of mind. The +34 951 123 083 | +44 (0)330 179 8687 | info@idiliqestates.com Local 28, Edificio D, Centro de Negocios Puerta de Banús, N-340, Km 175, 29660 Nueva Andlaucia

property also has direct access to the beach, allowing residents to take advantage of the stunning coastline.

Located close to restaurants, shops, and transport links, this apartment is ideally situated for those looking to experience the best of Estepona. Whether you're seeking a permanent residence or a holiday home, this property offers luxury, convenience, and an unbeatable beachfront location.