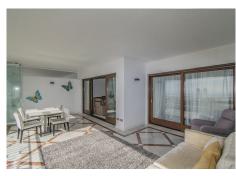

As soon as you enter the apartment, you will be greeted with a sense of luxury and sophistication. The open-plan living room is tastefully furnished and includes a fully fitted kitchen with high-end appliances. The apartment boasts marble floors, double glazing, underfloor heating throughout, and electric blinds for maximum comfort and convenience.