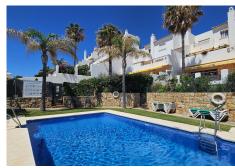

R4348594

Casares Playa

REF# R4348594 585.000 €

| BEDS | BATHS | BUILT  | PLOT  | TERRACE |
|------|-------|--------|-------|---------|
| 4    | 4     | 270 m² | 30 m² | 60 m²   |

Very special property located in bahia de casares. Amazing views, various levels, so it is more like you are on a boat! Small luxury mini community of only 7 properties, communal pool, plus use of the big macro pool. The property is an upside down house and goes from one street to the next street and you get gorgeous sea views, especially from your large living room, also from the dining area, kitchen and large terrace veranda. There is also a small garden, the four bedrooms are under the living area, so the bedrooms are also a very nice temperature (winter and summer), all bedrooms are spacious and have built in wardrobes. There is a total of four bathrooms. Downstairs is a reformed garage and there is a work space, pizza oven, bar area and play room, also lots of space for growing plants etc. The house is located in a cul-de-sac and part of a the prestige macro community of Bahia de Casares with its very green areas and beautiful and well kept pool, so you have the pool from the urbanisation almost always for yourself and if you would like to meet some people then you can go to the bigger pool. There is a fireplace and also air con on each level (hot and cold). To much to explain, if you like what you see come and view the property with us. Two points to keep in mind: This property does have a lot of stairs and there is some noise from the road. If you can look through this and see the unique property that it is, we meet you soon! We can assist with mortgages or legal advise, contact us now! Parking in front of your door!