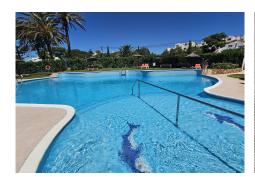

R4348594

Casares Playa

REF# R4348594 585.000 €

| BEDS | BATHS | BUILT  | PLOT  | TERRACE |
|------|-------|--------|-------|---------|
| 4    | 4     | 270 m² | 30 m² | 60 m²   |

Very special property located in bahia de casares. Amazing views, various levels, so it is more like you are on a boat! Small luxury mini community of only 7 properties, communal pool, plus use of the big macro pool. The property is an upside down house and goes from one street to the next street and you get gorgeous sea views, especially from your large living room, also from the dining area, kitchen and large terrace veranda. There is also a small garden, the four bedrooms are under the living area, so the bedrooms are also a very nice temperature (winter and summer), all bedrooms are spacious and have built in wardrobes. There is a total of four bathrooms. Downstairs is a reformed garage and there is a work space, pizza oven, bar area and play room, also lots of space for growing plants etc. The house is located in a cul-de-sac and part of a the prestige macro community of Bahia de Casares with its very green areas and beautiful and well kept pool, so you have the pool from the urbanisation almost always for yourself and if you would like to meet some people then you can go to the bigger pool. There is a fireplace and also air con on each level (hot and cold). To much to explain, if you like what you see come and view the property with us. Two points to keep in mind: This property does have a lot of stairs and there is some noise from the road. If you can look through this and see the unique property that it is, we meet you soon! We can assist with mortgages or legal advise, contact us now! Parking in front of your door!