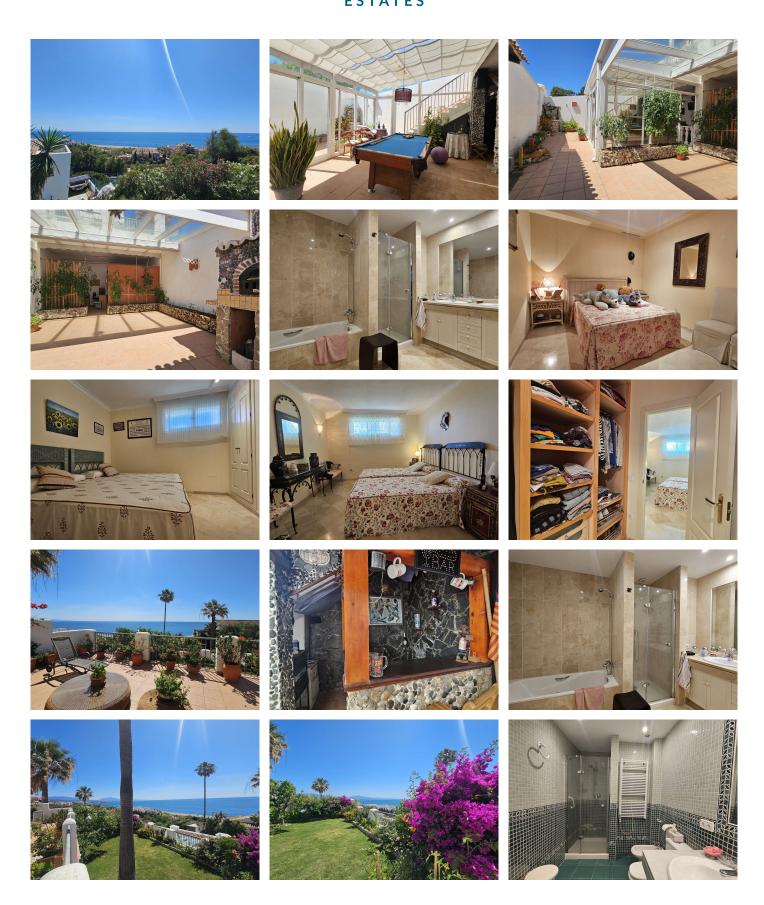

R4348594

Casares Playa

REF# R4348594 585.000 €

| BEDS | BATHS | BUILT  | PLOT  | TERRACE |
|------|-------|--------|-------|---------|
| 4    | 4     | 270 m² | 30 m² | 60 m²   |

Very special property located in bahia de casares. Amazing views, various levels, so it is more like you are on a boat! Small luxury mini community of only 7 properties, communal pool, plus use of the big macro pool. The property is an upside down house and goes from one street to the next street and you get gorgeous sea views, especially from your large living room, also from the dining area, kitchen and large terrace veranda. There is also a small garden, the four bedrooms are under the living area, so the bedrooms are also a very nice temperature (winter and summer), all bedrooms are spacious and have built in wardrobes. There is a total of four bathrooms. Downstairs is a reformed garage and there is a work space, pizza oven, bar area and play room, also lots of space for growing plants etc. The house is located in a cul-de-sac and part of a the prestige macro community of Bahia de Casares with its very green areas and beautiful and well kept pool, so you have the pool from the urbanisation almost always for yourself and if you would like to meet some people then you can go to the bigger pool. There is a fireplace and also air con on each level (hot and cold). To much to explain, if you like what you see come and view the property with us. Two points to keep in mind: This property does have a lot of stairs and there is some noise from the road. If you can look through this and see the unique property that it is, we meet you soon! We can assist with mortgages or legal advise, contact us now! Parking in front of your door!