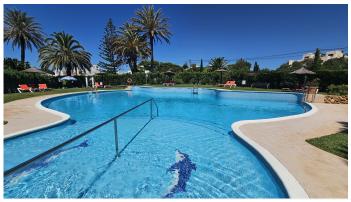

R4348594

Casares Playa

REF# R4348594 585.000 €

| BEDS | BATHS | BUILT  | PLOT  | TERRACE |
|------|-------|--------|-------|---------|
| 4    | 4     | 270 m² | 30 m² | 60 m²   |

Very special property located in bahia de casares. Amazing views, various levels, so it is more like you are on a boat! Small luxury mini community of only 7 properties, communal pool, plus use of the big macro pool. The property is an upside down house and goes from one street to the next street and you get gorgeous sea views, especially from your large living room, also from the dining area, kitchen and large terrace veranda. There is also a small garden, the four bedrooms are under the living area, so the bedrooms are also a very nice temperature (winter and summer), all bedrooms are spacious and have built in wardrobes. There is a total of four bathrooms. Downstairs is a reformed garage and there is a work space, pizza oven, bar area and play room, also lots of space for growing plants etc. The house is located in a cul-de-sac and part of a the prestige macro community of Bahia de Casares with its very green areas and beautiful and well kept pool, so you have the pool from the urbanisation almost always for yourself and if you would like to meet some people then you can go to the bigger pool. There is a fireplace and also air con on each level (hot and cold). To much to explain, if you like what you see come and view the property with us. Two points to keep in mind: This property does have a lot of stairs and there is some noise from the road. If you can look through this and see the unique property that it is, we meet you soon! We can assist with mortgages or legal advise, contact us now! Parking in front of your door!