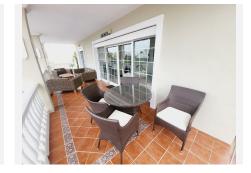

R4876363

Riviera del Sol

REF# R4876363 849.500 €

| BEDS | BATHS | BUILT  | PLOT   | TERRACE |
|------|-------|--------|--------|---------|
| 5    | 3.5   | 265 m² | 617 m² | 33 m²   |

SUPERB VILLA OVERLOOKING MIRAFLORES DRIVING RANGE WHICH ALSO HAS VIEWS ACROSS THE GOLF COURSE TO THE SEA. THE PROPERTY HAS FIVE DOUBLE BEDROOMS OF WHICH 3 ARE IN THE MAIN HOUSE AND 2 IN A SEPARATE GUEST APARTMENT. THE OUTSIDE SPACE IS LOW MAINTENANCE AND MAINLY TERRACED OR DECKED TO SHOWCASE THE FANTASTIC POOL AND AL FRESCO ENTERTAINING AREA. THE VILLA BRIEFLY COMPRISES: DOUBLE GARAGE SPACE WITH ELECTRIC DOOR FOR DIRECT ACCESS AT STREET LEVEL, STAIRS UP TO THE POOL, TERRACE AND TWO BEDROOM GUEST APARTMENT, A FEW FURTHER STAIRS LEAD UP TO THE MAIN HOUSE WHICH HAS A FEATURE ENTRANCE HALLWAY, LARGE OPEN PLAN LOUNGE AND DINING AREA, MODERN FITTED KITCHEN, GUEST TOILET/LAUNDRY ROOM, TERRACE WITH STUNNING VIEWS, ACCESS TO UPSTAIRS WHICH FEATURES THREE DOUBLE BEDROOMS EACH WITH FITTED WARDROBES, A GUEST BATHROOM AND EN-SUITE BATHROOM TO THE MASTER BEDROOM. ALL THE BEDROOMS ACCESS A FURTHER TERRACE THAT HAS PANORAMIC VIEWS OF THE GOLF TOWARDS THE SEA. THE GUEST APARTMENT IS TOTALLY SELF-CONTAINED WITH IT'S OWN LOUNGE, KITCHEN AND BATHROOM AS WELL AS THE TWO DOUBLE BEDROOMS. LOCATED WITHIN A 10 MINUTE WALK TO THE BEACH WITH A WIDE RANGE OF AMENTIES