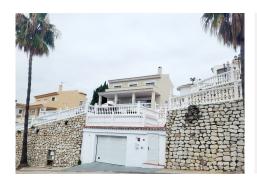

R4876363

Riviera del Sol

REF# R4876363 849.500 €

| BEDS | BATHS | BUILT  | PLOT   | TERRACE |
|------|-------|--------|--------|---------|
| 5    | 3.5   | 265 m² | 617 m² | 33 m²   |

SUPERB VILLA OVERLOOKING MIRAFLORES DRIVING RANGE WHICH ALSO HAS VIEWS ACROSS THE GOLF COURSE TO THE SEA. THE PROPERTY HAS FIVE DOUBLE BEDROOMS OF WHICH 3 ARE IN THE MAIN HOUSE AND 2 IN A SEPARATE GUEST APARTMENT. THE OUTSIDE SPACE IS LOW MAINTENANCE AND MAINLY TERRACED OR DECKED TO SHOWCASE THE FANTASTIC POOL AND AL FRESCO ENTERTAINING AREA. THE VILLA BRIEFLY COMPRISES: DOUBLE GARAGE SPACE WITH ELECTRIC DOOR FOR DIRECT ACCESS AT STREET LEVEL, STAIRS UP TO THE POOL, TERRACE AND TWO BEDROOM GUEST APARTMENT, A FEW FURTHER STAIRS LEAD UP TO THE MAIN HOUSE WHICH HAS A FEATURE ENTRANCE HALLWAY, LARGE OPEN PLAN LOUNGE AND DINING AREA, MODERN FITTED KITCHEN, GUEST TOILET/LAUNDRY ROOM, TERRACE WITH STUNNING VIEWS, ACCESS TO UPSTAIRS WHICH FEATURES THREE DOUBLE BEDROOMS EACH WITH FITTED WARDROBES, A GUEST BATHROOM AND EN-SUITE BATHROOM TO THE MASTER BEDROOM. ALL THE BEDROOMS ACCESS A FURTHER TERRACE THAT HAS PANORAMIC VIEWS OF THE GOLF TOWARDS THE SEA. THE GUEST APARTMENT IS TOTALLY SELF-CONTAINED WITH IT'S OWN LOUNGE, KITCHEN AND BATHROOM AS WELL AS THE TWO DOUBLE BEDROOMS. LOCATED WITHIN A 10 MINUTE WALK TO THE BEACH WITH A WIDE RANGE OF AMENTIES