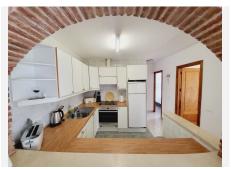

R4876363

Riviera del Sol

REF# R4876363 849.500 €

| BEDS | BATHS | BUILT  | PLOT   | TERRACE |
|------|-------|--------|--------|---------|
| 5    | 3.5   | 265 m² | 617 m² | 33 m²   |

SUPERB VILLA OVERLOOKING MIRAFLORES DRIVING RANGE WHICH ALSO HAS VIEWS ACROSS THE GOLF COURSE TO THE SEA. THE PROPERTY HAS FIVE DOUBLE BEDROOMS OF WHICH 3 ARE IN THE MAIN HOUSE AND 2 IN A SEPARATE GUEST APARTMENT. THE OUTSIDE SPACE IS LOW MAINTENANCE AND MAINLY TERRACED OR DECKED TO SHOWCASE THE FANTASTIC POOL AND AL FRESCO ENTERTAINING AREA. THE VILLA BRIEFLY COMPRISES: DOUBLE GARAGE SPACE WITH ELECTRIC DOOR FOR DIRECT ACCESS AT STREET LEVEL, STAIRS UP TO THE POOL, TERRACE AND TWO BEDROOM GUEST APARTMENT, A FEW FURTHER STAIRS LEAD UP TO THE MAIN HOUSE WHICH HAS A FEATURE ENTRANCE HALLWAY, LARGE OPEN PLAN LOUNGE AND DINING AREA, MODERN FITTED KITCHEN, GUEST TOILET/LAUNDRY ROOM, TERRACE WITH STUNNING VIEWS, ACCESS TO UPSTAIRS WHICH FEATURES THREE DOUBLE BEDROOMS EACH WITH FITTED WARDROBES, A GUEST BATHROOM AND EN-SUITE BATHROOM TO THE MASTER BEDROOM. ALL THE BEDROOMS ACCESS A FURTHER TERRACE THAT HAS PANORAMIC VIEWS OF THE GOLF TOWARDS THE SEA. THE GUEST APARTMENT IS TOTALLY SELF-CONTAINED WITH IT'S OWN LOUNGE, KITCHEN AND BATHROOM AS WELL AS THE TWO DOUBLE BEDROOMS. LOCATED WITHIN A 10 MINUTE WALK TO THE BEACH WITH A WIDE RANGE OF AMENTIES