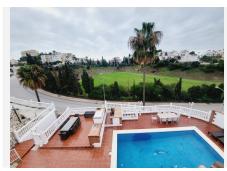

R4876363

Riviera del Sol

REF# R4876363 849.500 €

| BEDS | BATHS | BUILT  | PLOT   | TERRACE |
|------|-------|--------|--------|---------|
| 5    | 3.5   | 265 m² | 617 m² | 33 m²   |

SUPERB VILLA OVERLOOKING MIRAFLORES DRIVING RANGE WHICH ALSO HAS VIEWS ACROSS THE GOLF COURSE TO THE SEA. THE PROPERTY HAS FIVE DOUBLE BEDROOMS OF WHICH 3 ARE IN THE MAIN HOUSE AND 2 IN A SEPARATE GUEST APARTMENT. THE OUTSIDE SPACE IS LOW MAINTENANCE AND MAINLY TERRACED OR DECKED TO SHOWCASE THE FANTASTIC POOL AND AL FRESCO ENTERTAINING AREA. THE VILLA BRIEFLY COMPRISES: DOUBLE GARAGE SPACE WITH ELECTRIC DOOR FOR DIRECT ACCESS AT STREET LEVEL, STAIRS UP TO THE POOL, TERRACE AND TWO BEDROOM GUEST APARTMENT, A FEW FURTHER STAIRS LEAD UP TO THE MAIN HOUSE WHICH HAS A FEATURE ENTRANCE HALLWAY, LARGE OPEN PLAN LOUNGE AND DINING AREA, MODERN FITTED KITCHEN, GUEST TOILET/LAUNDRY ROOM, TERRACE WITH STUNNING VIEWS, ACCESS TO UPSTAIRS WHICH FEATURES THREE DOUBLE BEDROOMS EACH WITH FITTED WARDROBES, A GUEST BATHROOM AND EN-SUITE BATHROOM TO THE MASTER BEDROOM. ALL THE BEDROOMS ACCESS A FURTHER TERRACE THAT HAS PANORAMIC VIEWS OF THE GOLF TOWARDS THE SEA. THE GUEST APARTMENT IS TOTALLY SELF-CONTAINED WITH IT'S OWN LOUNGE, KITCHEN AND BATHROOM AS WELL AS THE TWO DOUBLE BEDROOMS. LOCATED WITHIN A 10 MINUTE WALK TO THE BEACH WITH A WIDE RANGE OF AMENTIES