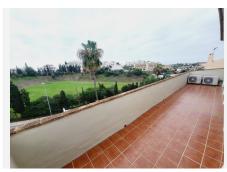

R4876363

Riviera del Sol

REF# R4876363 849.500 €

| BEDS | BATHS | BUILT  | PLOT   | TERRACE |
|------|-------|--------|--------|---------|
| 5    | 3.5   | 265 m² | 617 m² | 33 m²   |

SUPERB VILLA OVERLOOKING MIRAFLORES DRIVING RANGE WHICH ALSO HAS VIEWS ACROSS THE GOLF COURSE TO THE SEA. THE PROPERTY HAS FIVE DOUBLE BEDROOMS OF WHICH 3 ARE IN THE MAIN HOUSE AND 2 IN A SEPARATE GUEST APARTMENT. THE OUTSIDE SPACE IS LOW MAINTENANCE AND MAINLY TERRACED OR DECKED TO SHOWCASE THE FANTASTIC POOL AND AL FRESCO ENTERTAINING AREA. THE VILLA BRIEFLY COMPRISES: DOUBLE GARAGE SPACE WITH ELECTRIC DOOR FOR DIRECT ACCESS AT STREET LEVEL, STAIRS UP TO THE POOL, TERRACE AND TWO BEDROOM GUEST APARTMENT, A FEW FURTHER STAIRS LEAD UP TO THE MAIN HOUSE WHICH HAS A FEATURE ENTRANCE HALLWAY, LARGE OPEN PLAN LOUNGE AND DINING AREA, MODERN FITTED KITCHEN, GUEST TOILET/LAUNDRY ROOM, TERRACE WITH STUNNING VIEWS, ACCESS TO UPSTAIRS WHICH FEATURES THREE DOUBLE BEDROOMS EACH WITH FITTED WARDROBES, A GUEST BATHROOM AND EN-SUITE BATHROOM TO THE MASTER BEDROOM. ALL THE BEDROOMS ACCESS A FURTHER TERRACE THAT HAS PANORAMIC VIEWS OF THE GOLF TOWARDS THE SEA. THE GUEST APARTMENT IS TOTALLY SELF-CONTAINED WITH IT'S OWN LOUNGE, KITCHEN AND BATHROOM AS WELL AS THE TWO DOUBLE BEDROOMS. LOCATED WITHIN A 10 MINUTE WALK TO THE BEACH WITH A WIDE RANGE OF AMENTIES