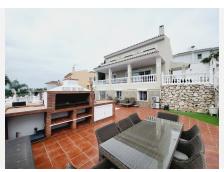

R4876363

Riviera del Sol

REF# R4876363 849.500 €

| BEDS | BATHS | BUILT  | PLOT   | TERRACE |
|------|-------|--------|--------|---------|
| 5    | 3.5   | 265 m² | 617 m² | 33 m²   |

SUPERB VILLA OVERLOOKING MIRAFLORES DRIVING RANGE WHICH ALSO HAS VIEWS ACROSS THE GOLF COURSE TO THE SEA. THE PROPERTY HAS FIVE DOUBLE BEDROOMS OF WHICH 3 ARE IN THE MAIN HOUSE AND 2 IN A SEPARATE GUEST APARTMENT. THE OUTSIDE SPACE IS LOW MAINTENANCE AND MAINLY TERRACED OR DECKED TO SHOWCASE THE FANTASTIC POOL AND AL FRESCO ENTERTAINING AREA. THE VILLA BRIEFLY COMPRISES: DOUBLE GARAGE SPACE WITH ELECTRIC DOOR FOR DIRECT ACCESS AT STREET LEVEL, STAIRS UP TO THE POOL, TERRACE AND TWO BEDROOM GUEST APARTMENT, A FEW FURTHER STAIRS LEAD UP TO THE MAIN HOUSE WHICH HAS A FEATURE ENTRANCE HALLWAY, LARGE OPEN PLAN LOUNGE AND DINING AREA, MODERN FITTED KITCHEN, GUEST TOILET/LAUNDRY ROOM, TERRACE WITH STUNNING VIEWS, ACCESS TO UPSTAIRS WHICH FEATURES THREE DOUBLE BEDROOMS EACH WITH FITTED WARDROBES, A GUEST BATHROOM AND EN-SUITE BATHROOM TO THE MASTER BEDROOM. ALL THE BEDROOMS ACCESS A FURTHER TERRACE THAT HAS PANORAMIC VIEWS OF THE GOLF TOWARDS THE SEA. THE GUEST APARTMENT IS TOTALLY SELF-CONTAINED WITH IT'S OWN LOUNGE, KITCHEN AND BATHROOM AS WELL AS THE TWO DOUBLE BEDROOMS. LOCATED WITHIN A 10 MINUTE WALK TO THE BEACH WITH A WIDE RANGE OF AMENTIES