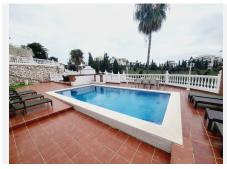

R4876363

Riviera del Sol

REF# R4876363 849.500 €

| BEDS | BATHS | BUILT  | PLOT   | TERRACE |
|------|-------|--------|--------|---------|
| 5    | 3.5   | 265 m² | 617 m² | 33 m²   |

SUPERB VILLA OVERLOOKING MIRAFLORES DRIVING RANGE WHICH ALSO HAS VIEWS ACROSS THE GOLF COURSE TO THE SEA. THE PROPERTY HAS FIVE DOUBLE BEDROOMS OF WHICH 3 ARE IN THE MAIN HOUSE AND 2 IN A SEPARATE GUEST APARTMENT. THE OUTSIDE SPACE IS LOW MAINTENANCE AND MAINLY TERRACED OR DECKED TO SHOWCASE THE FANTASTIC POOL AND AL FRESCO ENTERTAINING AREA. THE VILLA BRIEFLY COMPRISES: DOUBLE GARAGE SPACE WITH ELECTRIC DOOR FOR DIRECT ACCESS AT STREET LEVEL, STAIRS UP TO THE POOL, TERRACE AND TWO BEDROOM GUEST APARTMENT, A FEW FURTHER STAIRS LEAD UP TO THE MAIN HOUSE WHICH HAS A FEATURE ENTRANCE HALLWAY, LARGE OPEN PLAN LOUNGE AND DINING AREA, MODERN FITTED KITCHEN, GUEST TOILET/LAUNDRY ROOM, TERRACE WITH STUNNING VIEWS, ACCESS TO UPSTAIRS WHICH FEATURES THREE DOUBLE BEDROOMS EACH WITH FITTED WARDROBES, A GUEST BATHROOM AND EN-SUITE BATHROOM TO THE MASTER BEDROOM. ALL THE BEDROOMS ACCESS A FURTHER TERRACE THAT HAS PANORAMIC VIEWS OF THE GOLF TOWARDS THE SEA. THE GUEST APARTMENT IS TOTALLY SELF-CONTAINED WITH IT'S OWN LOUNGE, KITCHEN AND BATHROOM AS WELL AS THE TWO DOUBLE BEDROOMS. LOCATED WITHIN A 10 MINUTE WALK TO THE BEACH WITH A WIDE RANGE OF AMENTIES