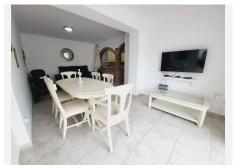

R4876363

Riviera del Sol

REF# R4876363 849.500 €

| BEDS | BATHS | BUILT  | PLOT   | TERRACE |
|------|-------|--------|--------|---------|
| 5    | 3.5   | 265 m² | 617 m² | 33 m²   |

SUPERB VILLA OVERLOOKING MIRAFLORES DRIVING RANGE WHICH ALSO HAS VIEWS ACROSS THE GOLF COURSE TO THE SEA. THE PROPERTY HAS FIVE DOUBLE BEDROOMS OF WHICH 3 ARE IN THE MAIN HOUSE AND 2 IN A SEPARATE GUEST APARTMENT. THE OUTSIDE SPACE IS LOW MAINTENANCE AND MAINLY TERRACED OR DECKED TO SHOWCASE THE FANTASTIC POOL AND AL FRESCO ENTERTAINING AREA. THE VILLA BRIEFLY COMPRISES: DOUBLE GARAGE SPACE WITH ELECTRIC DOOR FOR DIRECT ACCESS AT STREET LEVEL, STAIRS UP TO THE POOL, TERRACE AND TWO BEDROOM GUEST APARTMENT, A FEW FURTHER STAIRS LEAD UP TO THE MAIN HOUSE WHICH HAS A FEATURE ENTRANCE HALLWAY, LARGE OPEN PLAN LOUNGE AND DINING AREA, MODERN FITTED KITCHEN, GUEST TOILET/LAUNDRY ROOM, TERRACE WITH STUNNING VIEWS, ACCESS TO UPSTAIRS WHICH FEATURES THREE DOUBLE BEDROOMS EACH WITH FITTED WARDROBES, A GUEST BATHROOM AND EN-SUITE BATHROOM TO THE MASTER BEDROOM. ALL THE BEDROOMS ACCESS A FURTHER TERRACE THAT HAS PANORAMIC VIEWS OF THE GOLF TOWARDS THE SEA. THE GUEST APARTMENT IS TOTALLY SELF-CONTAINED WITH IT'S OWN LOUNGE, KITCHEN AND BATHROOM AS WELL AS THE TWO DOUBLE BEDROOMS. LOCATED WITHIN A 10 MINUTE WALK TO THE BEACH WITH A WIDE RANGE OF AMENTIES