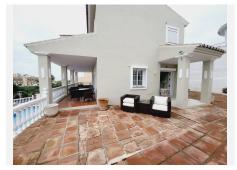

R4876363

Riviera del Sol

REF# R4876363 849.500 €

| BEDS | BATHS | BUILT  | PLOT   | TERRACE |
|------|-------|--------|--------|---------|
| 5    | 3.5   | 265 m² | 617 m² | 33 m²   |

SUPERB VILLA OVERLOOKING MIRAFLORES DRIVING RANGE WHICH ALSO HAS VIEWS ACROSS THE GOLF COURSE TO THE SEA. THE PROPERTY HAS FIVE DOUBLE BEDROOMS OF WHICH 3 ARE IN THE MAIN HOUSE AND 2 IN A SEPARATE GUEST APARTMENT. THE OUTSIDE SPACE IS LOW MAINTENANCE AND MAINLY TERRACED OR DECKED TO SHOWCASE THE FANTASTIC POOL AND AL FRESCO ENTERTAINING AREA. THE VILLA BRIEFLY COMPRISES: DOUBLE GARAGE SPACE WITH ELECTRIC DOOR FOR DIRECT ACCESS AT STREET LEVEL, STAIRS UP TO THE POOL, TERRACE AND TWO BEDROOM GUEST APARTMENT, A FEW FURTHER STAIRS LEAD UP TO THE MAIN HOUSE WHICH HAS A FEATURE ENTRANCE HALLWAY, LARGE OPEN PLAN LOUNGE AND DINING AREA, MODERN FITTED KITCHEN, GUEST TOILET/LAUNDRY ROOM, TERRACE WITH STUNNING VIEWS, ACCESS TO UPSTAIRS WHICH FEATURES THREE DOUBLE BEDROOMS EACH WITH FITTED WARDROBES, A GUEST BATHROOM AND EN-SUITE BATHROOM TO THE MASTER BEDROOM. ALL THE BEDROOMS ACCESS A FURTHER TERRACE THAT HAS PANORAMIC VIEWS OF THE GOLF TOWARDS THE SEA. THE GUEST APARTMENT IS TOTALLY SELF-CONTAINED WITH IT'S OWN LOUNGE, KITCHEN AND BATHROOM AS WELL AS THE TWO DOUBLE BEDROOMS. LOCATED WITHIN A 10 MINUTE WALK TO THE BEACH WITH A WIDE RANGE OF AMENTIES