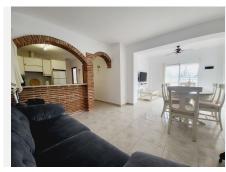

R4876363

Riviera del Sol

REF# R4876363 849.500 €

| BEDS | BATHS | BUILT  | PLOT   | TERRACE |
|------|-------|--------|--------|---------|
| 5    | 3.5   | 265 m² | 617 m² | 33 m²   |

SUPERB VILLA OVERLOOKING MIRAFLORES DRIVING RANGE WHICH ALSO HAS VIEWS ACROSS THE GOLF COURSE TO THE SEA. THE PROPERTY HAS FIVE DOUBLE BEDROOMS OF WHICH 3 ARE IN THE MAIN HOUSE AND 2 IN A SEPARATE GUEST APARTMENT. THE OUTSIDE SPACE IS LOW MAINTENANCE AND MAINLY TERRACED OR DECKED TO SHOWCASE THE FANTASTIC POOL AND AL FRESCO ENTERTAINING AREA. THE VILLA BRIEFLY COMPRISES: DOUBLE GARAGE SPACE WITH ELECTRIC DOOR FOR DIRECT ACCESS AT STREET LEVEL, STAIRS UP TO THE POOL, TERRACE AND TWO BEDROOM GUEST APARTMENT, A FEW FURTHER STAIRS LEAD UP TO THE MAIN HOUSE WHICH HAS A FEATURE ENTRANCE HALLWAY, LARGE OPEN PLAN LOUNGE AND DINING AREA, MODERN FITTED KITCHEN, GUEST TOILET/LAUNDRY ROOM, TERRACE WITH STUNNING VIEWS, ACCESS TO UPSTAIRS WHICH FEATURES THREE DOUBLE BEDROOMS EACH WITH FITTED WARDROBES, A GUEST BATHROOM AND EN-SUITE BATHROOM TO THE MASTER BEDROOM. ALL THE BEDROOMS ACCESS A FURTHER TERRACE THAT HAS PANORAMIC VIEWS OF THE GOLF TOWARDS THE SEA. THE GUEST APARTMENT IS TOTALLY SELF-CONTAINED WITH IT'S OWN LOUNGE, KITCHEN AND BATHROOM AS WELL AS THE TWO DOUBLE BEDROOMS. LOCATED WITHIN A 10 MINUTE WALK TO THE BEACH WITH A WIDE RANGE OF AMENTIES