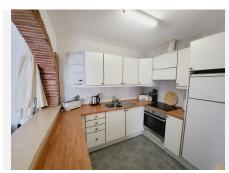

R4876363

Riviera del Sol

REF# R4876363 849.500 €

| BEDS | BATHS | BUILT  | PLOT   | TERRACE |
|------|-------|--------|--------|---------|
| 5    | 3.5   | 265 m² | 617 m² | 33 m²   |

SUPERB VILLA OVERLOOKING MIRAFLORES DRIVING RANGE WHICH ALSO HAS VIEWS ACROSS THE GOLF COURSE TO THE SEA. THE PROPERTY HAS FIVE DOUBLE BEDROOMS OF WHICH 3 ARE IN THE MAIN HOUSE AND 2 IN A SEPARATE GUEST APARTMENT. THE OUTSIDE SPACE IS LOW MAINTENANCE AND MAINLY TERRACED OR DECKED TO SHOWCASE THE FANTASTIC POOL AND AL FRESCO ENTERTAINING AREA. THE VILLA BRIEFLY COMPRISES: DOUBLE GARAGE SPACE WITH ELECTRIC DOOR FOR DIRECT ACCESS AT STREET LEVEL, STAIRS UP TO THE POOL, TERRACE AND TWO BEDROOM GUEST APARTMENT, A FEW FURTHER STAIRS LEAD UP TO THE MAIN HOUSE WHICH HAS A FEATURE ENTRANCE HALLWAY, LARGE OPEN PLAN LOUNGE AND DINING AREA, MODERN FITTED KITCHEN, GUEST TOILET/LAUNDRY ROOM, TERRACE WITH STUNNING VIEWS, ACCESS TO UPSTAIRS WHICH FEATURES THREE DOUBLE BEDROOMS EACH WITH FITTED WARDROBES, A GUEST BATHROOM AND EN-SUITE BATHROOM TO THE MASTER BEDROOM. ALL THE BEDROOMS ACCESS A FURTHER TERRACE THAT HAS PANORAMIC VIEWS OF THE GOLF TOWARDS THE SEA. THE GUEST APARTMENT IS TOTALLY SELF-CONTAINED WITH IT'S OWN LOUNGE, KITCHEN AND BATHROOM AS WELL AS THE TWO DOUBLE BEDROOMS. LOCATED WITHIN A 10 MINUTE WALK TO THE BEACH WITH A WIDE RANGE OF AMENTIES