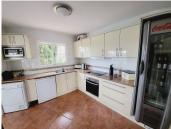

R4876363

Riviera del Sol

REF# R4876363 849.500 €

| BEDS | BATHS | BUILT  | PLOT   | TERRACE |
|------|-------|--------|--------|---------|
| 5    | 3.5   | 265 m² | 617 m² | 33 m²   |

SUPERB VILLA OVERLOOKING MIRAFLORES DRIVING RANGE WHICH ALSO HAS VIEWS ACROSS THE GOLF COURSE TO THE SEA. THE PROPERTY HAS FIVE DOUBLE BEDROOMS OF WHICH 3 ARE IN THE MAIN HOUSE AND 2 IN A SEPARATE GUEST APARTMENT. THE OUTSIDE SPACE IS LOW MAINTENANCE AND MAINLY TERRACED OR DECKED TO SHOWCASE THE FANTASTIC POOL AND AL FRESCO ENTERTAINING AREA. THE VILLA BRIEFLY COMPRISES: DOUBLE GARAGE SPACE WITH ELECTRIC DOOR FOR DIRECT ACCESS AT STREET LEVEL, STAIRS UP TO THE POOL, TERRACE AND TWO BEDROOM GUEST APARTMENT, A FEW FURTHER STAIRS LEAD UP TO THE MAIN HOUSE WHICH HAS A FEATURE ENTRANCE HALLWAY, LARGE OPEN PLAN LOUNGE AND DINING AREA, MODERN FITTED KITCHEN, GUEST TOILET/LAUNDRY ROOM, TERRACE WITH STUNNING VIEWS, ACCESS TO UPSTAIRS WHICH FEATURES THREE DOUBLE BEDROOMS EACH WITH FITTED WARDROBES, A GUEST BATHROOM AND EN-SUITE BATHROOM TO THE MASTER BEDROOM. ALL THE BEDROOMS ACCESS A FURTHER TERRACE THAT HAS PANORAMIC VIEWS OF THE GOLF TOWARDS THE SEA. THE GUEST APARTMENT IS TOTALLY SELF-CONTAINED WITH IT'S OWN LOUNGE, KITCHEN AND BATHROOM AS WELL AS THE TWO DOUBLE BEDROOMS. LOCATED WITHIN A 10 MINUTE WALK TO THE BEACH WITH A WIDE RANGE OF AMENTIES