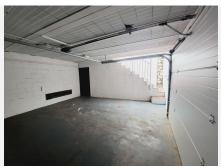

R4876363

Riviera del Sol

REF# R4876363 849.500 €

| BEDS | BATHS | BUILT  | PLOT   | TERRACE |
|------|-------|--------|--------|---------|
| 5    | 3.5   | 265 m² | 617 m² | 33 m²   |

SUPERB VILLA OVERLOOKING MIRAFLORES DRIVING RANGE WHICH ALSO HAS VIEWS ACROSS THE GOLF COURSE TO THE SEA. THE PROPERTY HAS FIVE DOUBLE BEDROOMS OF WHICH 3 ARE IN THE MAIN HOUSE AND 2 IN A SEPARATE GUEST APARTMENT. THE OUTSIDE SPACE IS LOW MAINTENANCE AND MAINLY TERRACED OR DECKED TO SHOWCASE THE FANTASTIC POOL AND AL FRESCO ENTERTAINING AREA. THE VILLA BRIEFLY COMPRISES: DOUBLE GARAGE SPACE WITH ELECTRIC DOOR FOR DIRECT ACCESS AT STREET LEVEL, STAIRS UP TO THE POOL, TERRACE AND TWO BEDROOM GUEST APARTMENT, A FEW FURTHER STAIRS LEAD UP TO THE MAIN HOUSE WHICH HAS A FEATURE ENTRANCE HALLWAY, LARGE OPEN PLAN LOUNGE AND DINING AREA, MODERN FITTED KITCHEN, GUEST TOILET/LAUNDRY ROOM, TERRACE WITH STUNNING VIEWS, ACCESS TO UPSTAIRS WHICH FEATURES THREE DOUBLE BEDROOMS EACH WITH FITTED WARDROBES, A GUEST BATHROOM AND EN-SUITE BATHROOM TO THE MASTER BEDROOM. ALL THE BEDROOMS ACCESS A FURTHER TERRACE THAT HAS PANORAMIC VIEWS OF THE GOLF TOWARDS THE SEA. THE GUEST APARTMENT IS TOTALLY SELF-CONTAINED WITH IT'S OWN LOUNGE, KITCHEN AND BATHROOM AS WELL AS THE TWO DOUBLE BEDROOMS. LOCATED WITHIN A 10 MINUTE WALK TO THE BEACH WITH A WIDE RANGE OF AMENTIES