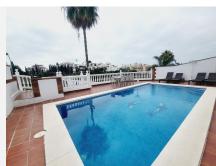

R4876363

Riviera del Sol

REF# R4876363 849.500 €

| BEDS | BATHS | BUILT  | PLOT   | TERRACE |
|------|-------|--------|--------|---------|
| 5    | 3.5   | 265 m² | 617 m² | 33 m²   |

SUPERB VILLA OVERLOOKING MIRAFLORES DRIVING RANGE WHICH ALSO HAS VIEWS ACROSS THE GOLF COURSE TO THE SEA. THE PROPERTY HAS FIVE DOUBLE BEDROOMS OF WHICH 3 ARE IN THE MAIN HOUSE AND 2 IN A SEPARATE GUEST APARTMENT. THE OUTSIDE SPACE IS LOW MAINTENANCE AND MAINLY TERRACED OR DECKED TO SHOWCASE THE FANTASTIC POOL AND AL FRESCO ENTERTAINING AREA. THE VILLA BRIEFLY COMPRISES: DOUBLE GARAGE SPACE WITH ELECTRIC DOOR FOR DIRECT ACCESS AT STREET LEVEL, STAIRS UP TO THE POOL, TERRACE AND TWO BEDROOM GUEST APARTMENT, A FEW FURTHER STAIRS LEAD UP TO THE MAIN HOUSE WHICH HAS A FEATURE ENTRANCE HALLWAY, LARGE OPEN PLAN LOUNGE AND DINING AREA, MODERN FITTED KITCHEN, GUEST TOILET/LAUNDRY ROOM, TERRACE WITH STUNNING VIEWS, ACCESS TO UPSTAIRS WHICH FEATURES THREE DOUBLE BEDROOMS EACH WITH FITTED WARDROBES, A GUEST BATHROOM AND EN-SUITE BATHROOM TO THE MASTER BEDROOM. ALL THE BEDROOMS ACCESS A FURTHER TERRACE THAT HAS PANORAMIC VIEWS OF THE GOLF TOWARDS THE SEA. THE GUEST APARTMENT IS TOTALLY SELF-CONTAINED WITH IT'S OWN LOUNGE, KITCHEN AND BATHROOM AS WELL AS THE TWO DOUBLE BEDROOMS. LOCATED WITHIN A 10 MINUTE WALK TO THE BEACH WITH A WIDE RANGE OF AMENTIES