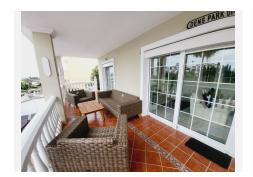

R4876363

Riviera del Sol

REF# R4876363 849.500 €

| BEDS | BATHS | BUILT  | PLOT   | TERRACE |
|------|-------|--------|--------|---------|
| 5    | 3.5   | 265 m² | 617 m² | 33 m²   |

SUPERB VILLA OVERLOOKING MIRAFLORES DRIVING RANGE WHICH ALSO HAS VIEWS ACROSS THE GOLF COURSE TO THE SEA. THE PROPERTY HAS FIVE DOUBLE BEDROOMS OF WHICH 3 ARE IN THE MAIN HOUSE AND 2 IN A SEPARATE GUEST APARTMENT. THE OUTSIDE SPACE IS LOW MAINTENANCE AND MAINLY TERRACED OR DECKED TO SHOWCASE THE FANTASTIC POOL AND AL FRESCO ENTERTAINING AREA. THE VILLA BRIEFLY COMPRISES: DOUBLE GARAGE SPACE WITH ELECTRIC DOOR FOR DIRECT ACCESS AT STREET LEVEL, STAIRS UP TO THE POOL, TERRACE AND TWO BEDROOM GUEST APARTMENT, A FEW FURTHER STAIRS LEAD UP TO THE MAIN HOUSE WHICH HAS A FEATURE ENTRANCE HALLWAY, LARGE OPEN PLAN LOUNGE AND DINING AREA, MODERN FITTED KITCHEN, GUEST TOILET/LAUNDRY ROOM, TERRACE WITH STUNNING VIEWS, ACCESS TO UPSTAIRS WHICH FEATURES THREE DOUBLE BEDROOMS EACH WITH FITTED WARDROBES, A GUEST BATHROOM AND EN-SUITE BATHROOM TO THE MASTER BEDROOM. ALL THE BEDROOMS ACCESS A FURTHER TERRACE THAT HAS PANORAMIC VIEWS OF THE GOLF TOWARDS THE SEA. THE GUEST APARTMENT IS TOTALLY SELF-CONTAINED WITH IT'S OWN LOUNGE, KITCHEN AND BATHROOM AS WELL AS THE TWO DOUBLE BEDROOMS. LOCATED WITHIN A 10 MINUTE WALK TO THE BEACH WITH A WIDE RANGE OF AMENTIES