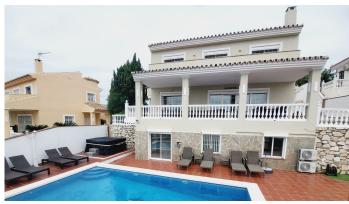

R4876363

Riviera del Sol

REF# R4876363 849.500 €

| BEDS | BATHS | BUILT  | PLOT   | TERRACE |
|------|-------|--------|--------|---------|
| 5    | 3.5   | 265 m² | 617 m² | 33 m²   |

SUPERB VILLA OVERLOOKING MIRAFLORES DRIVING RANGE WHICH ALSO HAS VIEWS ACROSS THE GOLF COURSE TO THE SEA. THE PROPERTY HAS FIVE DOUBLE BEDROOMS OF WHICH 3 ARE IN THE MAIN HOUSE AND 2 IN A SEPARATE GUEST APARTMENT. THE OUTSIDE SPACE IS LOW MAINTENANCE AND MAINLY TERRACED OR DECKED TO SHOWCASE THE FANTASTIC POOL AND AL FRESCO ENTERTAINING AREA. THE VILLA BRIEFLY COMPRISES: DOUBLE GARAGE SPACE WITH ELECTRIC DOOR FOR DIRECT ACCESS AT STREET LEVEL, STAIRS UP TO THE POOL, TERRACE AND TWO BEDROOM GUEST APARTMENT, A FEW FURTHER STAIRS LEAD UP TO THE MAIN HOUSE WHICH HAS A FEATURE ENTRANCE HALLWAY, LARGE OPEN PLAN LOUNGE AND DINING AREA, MODERN FITTED KITCHEN, GUEST TOILET/LAUNDRY ROOM, TERRACE WITH STUNNING VIEWS, ACCESS TO UPSTAIRS WHICH FEATURES THREE DOUBLE BEDROOMS EACH WITH FITTED WARDROBES, A GUEST BATHROOM AND EN-SUITE BATHROOM TO THE MASTER BEDROOM. ALL THE BEDROOMS ACCESS A FURTHER TERRACE THAT HAS PANORAMIC VIEWS OF THE GOLF TOWARDS THE SEA. THE GUEST APARTMENT IS TOTALLY SELF-CONTAINED WITH IT'S OWN LOUNGE, KITCHEN AND BATHROOM AS WELL AS THE TWO DOUBLE BEDROOMS. LOCATED WITHIN A 10 MINUTE WALK TO THE BEACH WITH A WIDE RANGE OF AMENTIES