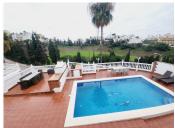

R4876363

Riviera del Sol

REF# R4876363 849.500 €

| BEDS | BATHS | BUILT  | PLOT   | TERRACE |
|------|-------|--------|--------|---------|
| 5    | 3.5   | 265 m² | 617 m² | 33 m²   |

SUPERB VILLA OVERLOOKING MIRAFLORES DRIVING RANGE WHICH ALSO HAS VIEWS ACROSS THE GOLF COURSE TO THE SEA. THE PROPERTY HAS FIVE DOUBLE BEDROOMS OF WHICH 3 ARE IN THE MAIN HOUSE AND 2 IN A SEPARATE GUEST APARTMENT. THE OUTSIDE SPACE IS LOW MAINTENANCE AND MAINLY TERRACED OR DECKED TO SHOWCASE THE FANTASTIC POOL AND AL FRESCO ENTERTAINING AREA. THE VILLA BRIEFLY COMPRISES: DOUBLE GARAGE SPACE WITH ELECTRIC DOOR FOR DIRECT ACCESS AT STREET LEVEL, STAIRS UP TO THE POOL, TERRACE AND TWO BEDROOM GUEST APARTMENT, A FEW FURTHER STAIRS LEAD UP TO THE MAIN HOUSE WHICH HAS A FEATURE ENTRANCE HALLWAY, LARGE OPEN PLAN LOUNGE AND DINING AREA, MODERN FITTED KITCHEN, GUEST TOILET/LAUNDRY ROOM, TERRACE WITH STUNNING VIEWS, ACCESS TO UPSTAIRS WHICH FEATURES THREE DOUBLE BEDROOMS EACH WITH FITTED WARDROBES, A GUEST BATHROOM AND EN-SUITE BATHROOM TO THE MASTER BEDROOM. ALL THE BEDROOMS ACCESS A FURTHER TERRACE THAT HAS PANORAMIC VIEWS OF THE GOLF TOWARDS THE SEA. THE GUEST APARTMENT IS TOTALLY SELF-CONTAINED WITH IT'S OWN LOUNGE, KITCHEN AND BATHROOM AS WELL AS THE TWO DOUBLE BEDROOMS. LOCATED WITHIN A 10 MINUTE WALK TO THE BEACH WITH A WIDE RANGE OF AMENTIES