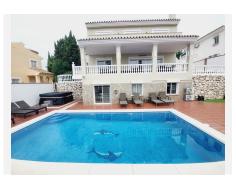

R4876363

Riviera del Sol

REF# R4876363 849.500 €

| BEDS | BATHS | BUILT  | PLOT   | TERRACE |
|------|-------|--------|--------|---------|
| 5    | 3.5   | 265 m² | 617 m² | 33 m²   |

SUPERB VILLA OVERLOOKING MIRAFLORES DRIVING RANGE WHICH ALSO HAS VIEWS ACROSS THE GOLF COURSE TO THE SEA. THE PROPERTY HAS FIVE DOUBLE BEDROOMS OF WHICH 3 ARE IN THE MAIN HOUSE AND 2 IN A SEPARATE GUEST APARTMENT. THE OUTSIDE SPACE IS LOW MAINTENANCE AND MAINLY TERRACED OR DECKED TO SHOWCASE THE FANTASTIC POOL AND AL FRESCO ENTERTAINING AREA. THE VILLA BRIEFLY COMPRISES: DOUBLE GARAGE SPACE WITH ELECTRIC DOOR FOR DIRECT ACCESS AT STREET LEVEL, STAIRS UP TO THE POOL, TERRACE AND TWO BEDROOM GUEST APARTMENT, A FEW FURTHER STAIRS LEAD UP TO THE MAIN HOUSE WHICH HAS A FEATURE ENTRANCE HALLWAY, LARGE OPEN PLAN LOUNGE AND DINING AREA, MODERN FITTED KITCHEN, GUEST TOILET/LAUNDRY ROOM, TERRACE WITH STUNNING VIEWS, ACCESS TO UPSTAIRS WHICH FEATURES THREE DOUBLE BEDROOMS EACH WITH FITTED WARDROBES, A GUEST BATHROOM AND EN-SUITE BATHROOM TO THE MASTER BEDROOM. ALL THE BEDROOMS ACCESS A FURTHER TERRACE THAT HAS PANORAMIC VIEWS OF THE GOLF TOWARDS THE SEA. THE GUEST APARTMENT IS TOTALLY SELF-CONTAINED WITH IT'S OWN LOUNGE, KITCHEN AND BATHROOM AS WELL AS THE TWO DOUBLE BEDROOMS. LOCATED WITHIN A 10 MINUTE WALK TO THE BEACH WITH A WIDE RANGE OF AMENTIES