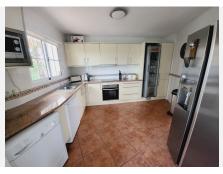

R4876363

Riviera del Sol

REF# R4876363 849.500 €

| BEDS | BATHS | BUILT  | PLOT   | TERRACE |
|------|-------|--------|--------|---------|
| 5    | 3.5   | 265 m² | 617 m² | 33 m²   |

SUPERB VILLA OVERLOOKING MIRAFLORES DRIVING RANGE WHICH ALSO HAS VIEWS ACROSS THE GOLF COURSE TO THE SEA. THE PROPERTY HAS FIVE DOUBLE BEDROOMS OF WHICH 3 ARE IN THE MAIN HOUSE AND 2 IN A SEPARATE GUEST APARTMENT. THE OUTSIDE SPACE IS LOW MAINTENANCE AND MAINLY TERRACED OR DECKED TO SHOWCASE THE FANTASTIC POOL AND AL FRESCO ENTERTAINING AREA. THE VILLA BRIEFLY COMPRISES: DOUBLE GARAGE SPACE WITH ELECTRIC DOOR FOR DIRECT ACCESS AT STREET LEVEL, STAIRS UP TO THE POOL, TERRACE AND TWO BEDROOM GUEST APARTMENT, A FEW FURTHER STAIRS LEAD UP TO THE MAIN HOUSE WHICH HAS A FEATURE ENTRANCE HALLWAY, LARGE OPEN PLAN LOUNGE AND DINING AREA, MODERN FITTED KITCHEN, GUEST TOILET/LAUNDRY ROOM, TERRACE WITH STUNNING VIEWS, ACCESS TO UPSTAIRS WHICH FEATURES THREE DOUBLE BEDROOMS EACH WITH FITTED WARDROBES, A GUEST BATHROOM AND EN-SUITE BATHROOM TO THE MASTER BEDROOM. ALL THE BEDROOMS ACCESS A FURTHER TERRACE THAT HAS PANORAMIC VIEWS OF THE GOLF TOWARDS THE SEA. THE GUEST APARTMENT IS TOTALLY SELF-CONTAINED WITH IT'S OWN LOUNGE, KITCHEN AND BATHROOM AS WELL AS THE TWO DOUBLE BEDROOMS. LOCATED WITHIN A 10 MINUTE WALK TO THE BEACH WITH A WIDE RANGE OF AMENTIES