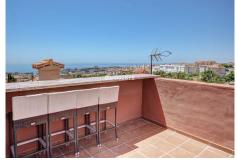

## R4071688 ♥ Arroyo de la Miel REF# R4071688 660.000 €

| BEDS | BATHS | BUILT  | TERRACE |
|------|-------|--------|---------|
| 4    | 3     | 290 m² | 60 m²   |

Spacious and high quality townhouse located close to Arroyo de la Miel town centre ! On ground level there is an immaculate hallway which leads to an independent fully equipped kitchen, a lounge/dining area, guest bathroom, and lovely spacious terrace with plenty of afternoon sun. The hall also lead downstairs and upstairs. Downstairs there is a large garage, utility room and lounge with Sauna and shower. On first level continuing from hallway there are 3 bedrooms (one currently used as an office) and two bathrooms, where one of these bathrooms is ensuite to master bedroom. Going upstairs to second level there is a very large bedroom with another terrace benefiting from sea views, lots of afternoon sun and outdoor shower. Immaculate house with oustanding qualities and great location, must be seen!! Total useful area 118.27m2, 64.30m2 on the ground floor, 51.85m2 on the first floor, and 3.15m2 on the covered ground floor, and total built area of ??146.90m2, 74.15m2 on the ground floor, 73.70m2 on the first floor, 9.05m2 ground floor. As an annex, the back of the house that is used as a patio with an approximate area of ??38.50m2. Also as an annex undivided half of each of the basements, one and two that comprise a total useful surface area of ??210m2. Year of Build: 2008, Aprox fees IBI :880€ per year - Basura 172€ per year CEE:Energy Consumption Rating & CO2 Emissions Rating Pending The stated data is merely informative and has no contractual value. These details may be subject to errors, price changes, omissions, availability and/or +34 951 123 083 | +44 (0)330 179 8687 | info@idiliqestates.com Local 28, Edificio D, Centro de Negocios Puerta de Banús, N-340, Km 175, 29660 Nueva Andlaucia