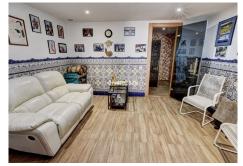

## R4071688 ♥ Arroyo de la Miel REF# R4071688 660.000 €

| BEDS | BATHS | BUILT  | TERRACE |
|------|-------|--------|---------|
| 4    | 3     | 290 m² | 60 m²   |

Spacious and high quality townhouse located close to Arroyo de la Miel town centre ! On ground level there is an immaculate hallway which leads to an independent fully equipped kitchen, a lounge/dining area, guest bathroom, and lovely spacious terrace with plenty of afternoon sun. The hall also lead downstairs and upstairs. Downstairs there is a large garage, utility room and lounge with Sauna and shower. On first level continuing from hallway there are 3 bedrooms (one currently used as an office) and two bathrooms, where one of these bathrooms is ensuite to master bedroom. Going upstairs to second level there is a very large bedroom with another terrace benefiting from sea views, lots of afternoon sun and outdoor shower. Immaculate house with oustanding qualities and great location, must be seen!! Total useful area 118.27m2, 64.30m2 on the ground floor, 51.85m2 on the first floor, and 3.15m2 on the covered ground floor, and total built area of ??146.90m2, 74.15m2 on the ground floor, 73.70m2 on the first floor, 9.05m2 ground floor. As an annex, the back of the house that is used as a patio with an approximate area of ??38.50m2. Also as an annex undivided half of each of the basements, one and two that comprise a total useful surface area of ??210m2. Year of Build: 2008, Aprox fees IBI :880€ per year - Basura 172€ per year CEE:Energy Consumption Rating & CO2 Emissions Rating Pending The stated data is merely informative and has no contractual value. These details may be subject to errors, price changes, omissions, availability and/or +34 951 123 083 | +44 (0)330 179 8687 | info@idiliqestates.com Local 28, Edificio D, Centro de Negocios Puerta de Banús, N-340, Km 175, 29660 Nueva Andlaucia