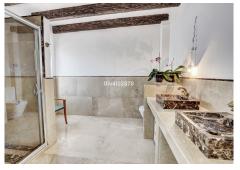

## R4071688 ♥ Arroyo de la Miel REF# R4071688 660.000 €

| BEDS | BATHS | BUILT  | TERRACE |
|------|-------|--------|---------|
| 4    | 3     | 290 m² | 60 m²   |

Spacious and high quality townhouse located close to Arroyo de la Miel town centre ! On ground level there is an immaculate hallway which leads to an independent fully equipped kitchen, a lounge/dining area, guest bathroom, and lovely spacious terrace with plenty of afternoon sun. The hall also lead downstairs and upstairs. Downstairs there is a large garage, utility room and lounge with Sauna and shower. On first level continuing from hallway there are 3 bedrooms (one currently used as an office) and two bathrooms, where one of these bathrooms is ensuite to master bedroom. Going upstairs to second level there is a very large bedroom with another terrace benefiting from sea views, lots of afternoon sun and outdoor shower. Immaculate house with oustanding qualities and great location, must be seen!! Total useful area 118.27m2, 64.30m2 on the ground floor, 51.85m2 on the first floor, and 3.15m2 on the covered ground floor, and total built area of ??146.90m2, 74.15m2 on the ground floor, 73.70m2 on the first floor, 9.05m2 ground floor. As an annex, the back of the house that is used as a patio with an approximate area of ??38.50m2. Also as an annex undivided half of each of the basements, one and two that comprise a total useful surface area of ??210m2. Year of Build: 2008, Aprox fees IBI :880€ per year - Basura 172€ per year CEE:Energy Consumption Rating & CO2 Emissions Rating Pending The stated data is merely informative and has no contractual value. These details may be subject to errors, price changes, omissions, availability and/or +34 951 123 083 | +44 (0)330 179 8687 | info@idiliqestates.com Local 28, Edificio D, Centro de Negocios Puerta de Banús, N-340, Km 175, 29660 Nueva Andlaucia