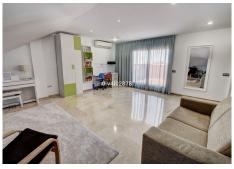

## R4071688 ♥ Arroyo de la Miel REF# R4071688 660.000 €

| BEDS | BATHS | BUILT  | TERRACE |
|------|-------|--------|---------|
| 4    | 3     | 290 m² | 60 m²   |

Spacious and high quality townhouse located close to Arroyo de la Miel town centre ! On ground level there is an immaculate hallway which leads to an independent fully equipped kitchen, a lounge/dining area, guest bathroom, and lovely spacious terrace with plenty of afternoon sun. The hall also lead downstairs and upstairs. Downstairs there is a large garage, utility room and lounge with Sauna and shower. On first level continuing from hallway there are 3 bedrooms (one currently used as an office) and two bathrooms, where one of these bathrooms is ensuite to master bedroom. Going upstairs to second level there is a very large bedroom with another terrace benefiting from sea views, lots of afternoon sun and outdoor shower. Immaculate house with oustanding qualities and great location, must be seen!! Total useful area 118.27m2, 64.30m2 on the ground floor, 51.85m2 on the first floor, and 3.15m2 on the covered ground floor, and total built area of ??146.90m2, 74.15m2 on the ground floor, 73.70m2 on the first floor, 9.05m2 ground floor. As an annex, the back of the house that is used as a patio with an approximate area of ??38.50m2. Also as an annex undivided half of each of the basements, one and two that comprise a total useful surface area of ??210m2. Year of Build: 2008, Aprox fees IBI :880€ per year - Basura 172€ per year CEE:Energy Consumption Rating & CO2 Emissions Rating Pending The stated data is merely informative and has no contractual value. These details may be subject to errors, price changes, omissions, availability and/or +34 951 123 083 | +44 (0)330 179 8687 | info@idiliqestates.com Local 28, Edificio D, Centro de Negocios Puerta de Banús, N-340, Km 175, 29660 Nueva Andlaucia