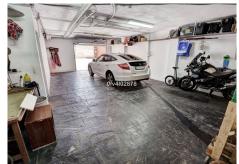

## R4071688 ♥ Arroyo de la Miel REF# R4071688 660.000 €

| BEDS | BATHS | BUILT  | TERRACE |
|------|-------|--------|---------|
| 4    | 3     | 290 m² | 60 m²   |

Spacious and high quality townhouse located close to Arroyo de la Miel town centre ! On ground level there is an immaculate hallway which leads to an independent fully equipped kitchen, a lounge/dining area, guest bathroom, and lovely spacious terrace with plenty of afternoon sun. The hall also lead downstairs and upstairs. Downstairs there is a large garage, utility room and lounge with Sauna and shower. On first level continuing from hallway there are 3 bedrooms (one currently used as an office) and two bathrooms, where one of these bathrooms is ensuite to master bedroom. Going upstairs to second level there is a very large bedroom with another terrace benefiting from sea views, lots of afternoon sun and outdoor shower. Immaculate house with oustanding qualities and great location, must be seen!! Total useful area 118.27m2, 64.30m2 on the ground floor, 51.85m2 on the first floor, and 3.15m2 on the covered ground floor, and total built area of ??146.90m2, 74.15m2 on the ground floor, 73.70m2 on the first floor, 9.05m2 ground floor. As an annex, the back of the house that is used as a patio with an approximate area of ??38.50m2. Also as an annex undivided half of each of the basements, one and two that comprise a total useful surface area of ??210m2. Year of Build: 2008, Aprox fees IBI :880€ per year - Basura 172€ per year CEE:Energy Consumption Rating & CO2 Emissions Rating Pending The stated data is merely informative and has no contractual value. These details may be subject to errors, price changes, omissions, availability and/or +34 951 123 083 | +44 (0)330 179 8687 | info@idiliqestates.com Local 28, Edificio D, Centro de Negocios Puerta de Banús, N-340, Km 175, 29660 Nueva Andlaucia