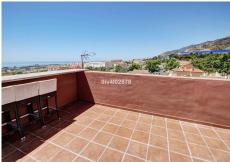

## R4071688 ♥ Arroyo de la Miel REF# R4071688 660.000 €

| BEDS | BATHS | BUILT  | TERRACE |
|------|-------|--------|---------|
| 4    | 3     | 290 m² | 60 m²   |

Spacious and high quality townhouse located close to Arroyo de la Miel town centre ! On ground level there is an immaculate hallway which leads to an independent fully equipped kitchen, a lounge/dining area, guest bathroom, and lovely spacious terrace with plenty of afternoon sun. The hall also lead downstairs and upstairs. Downstairs there is a large garage, utility room and lounge with Sauna and shower. On first level continuing from hallway there are 3 bedrooms (one currently used as an office) and two bathrooms, where one of these bathrooms is ensuite to master bedroom. Going upstairs to second level there is a very large bedroom with another terrace benefiting from sea views, lots of afternoon sun and outdoor shower. Immaculate house with oustanding qualities and great location, must be seen!! Total useful area 118.27m2, 64.30m2 on the ground floor, 51.85m2 on the first floor, and 3.15m2 on the covered ground floor, and total built area of ??146.90m2, 74.15m2 on the ground floor, 73.70m2 on the first floor, 9.05m2 ground floor. As an annex, the back of the house that is used as a patio with an approximate area of ??38.50m2. Also as an annex undivided half of each of the basements, one and two that comprise a total useful surface area of ??210m2. Year of Build: 2008, Aprox fees IBI :880€ per year - Basura 172€ per year CEE:Energy Consumption Rating & CO2 Emissions Rating Pending The stated data is merely informative and has no contractual value. These details may be subject to errors, price changes, omissions, availability and/or +34 951 123 083 | +44 (0)330 179 8687 | info@idiliqestates.com Local 28, Edificio D, Centro de Negocios Puerta de Banús, N-340, Km 175, 29660 Nueva Andlaucia