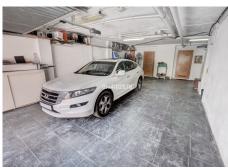

## R4071688 ♥ Arroyo de la Miel REF# R4071688 660.000 €

| BEDS | BATHS | BUILT  | TERRACE |
|------|-------|--------|---------|
| 4    | 3     | 290 m² | 60 m²   |

Spacious and high quality townhouse located close to Arroyo de la Miel town centre ! On ground level there is an immaculate hallway which leads to an independent fully equipped kitchen, a lounge/dining area, guest bathroom, and lovely spacious terrace with plenty of afternoon sun. The hall also lead downstairs and upstairs. Downstairs there is a large garage, utility room and lounge with Sauna and shower. On first level continuing from hallway there are 3 bedrooms (one currently used as an office) and two bathrooms, where one of these bathrooms is ensuite to master bedroom. Going upstairs to second level there is a very large bedroom with another terrace benefiting from sea views, lots of afternoon sun and outdoor shower. Immaculate house with oustanding qualities and great location, must be seen!! Total useful area 118.27m2, 64.30m2 on the ground floor, 51.85m2 on the first floor, and 3.15m2 on the covered ground floor, and total built area of ??146.90m2, 74.15m2 on the ground floor, 73.70m2 on the first floor, 9.05m2 ground floor. As an annex, the back of the house that is used as a patio with an approximate area of ??38.50m2. Also as an annex undivided half of each of the basements, one and two that comprise a total useful surface area of ??210m2. Year of Build: 2008, Aprox fees IBI :880€ per year - Basura 172€ per year CEE:Energy Consumption Rating & CO2 Emissions Rating Pending The stated data is merely informative and has no contractual value. These details may be subject to errors, price changes, omissions, availability and/or +34 951 123 083 | +44 (0)330 179 8687 | info@idiliqestates.com Local 28, Edificio D, Centro de Negocios Puerta de Banús, N-340, Km 175, 29660 Nueva Andlaucia