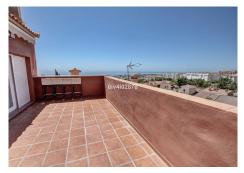

## R4071688 ♥ Arroyo de la Miel REF# R4071688 660.000 €

| BEDS | BATHS | BUILT  | TERRACE |
|------|-------|--------|---------|
| 4    | 3     | 290 m² | 60 m²   |

Spacious and high quality townhouse located close to Arroyo de la Miel town centre ! On ground level there is an immaculate hallway which leads to an independent fully equipped kitchen, a lounge/dining area, guest bathroom, and lovely spacious terrace with plenty of afternoon sun. The hall also lead downstairs and upstairs. Downstairs there is a large garage, utility room and lounge with Sauna and shower. On first level continuing from hallway there are 3 bedrooms (one currently used as an office) and two bathrooms, where one of these bathrooms is ensuite to master bedroom. Going upstairs to second level there is a very large bedroom with another terrace benefiting from sea views, lots of afternoon sun and outdoor shower. Immaculate house with oustanding qualities and great location, must be seen!! Total useful area 118.27m2, 64.30m2 on the ground floor, 51.85m2 on the first floor, and 3.15m2 on the covered ground floor, and total built area of ??146.90m2, 74.15m2 on the ground floor, 73.70m2 on the first floor, 9.05m2 ground floor. As an annex, the back of the house that is used as a patio with an approximate area of ??38.50m2. Also as an annex undivided half of each of the basements, one and two that comprise a total useful surface area of ??210m2. Year of Build: 2008, Aprox fees IBI :880€ per year - Basura 172€ per year CEE:Energy Consumption Rating & CO2 Emissions Rating Pending The stated data is merely informative and has no contractual value. These details may be subject to errors, price changes, omissions, availability and/or +34 951 123 083 | +44 (0)330 179 8687 | info@idiliqestates.com Local 28, Edificio D, Centro de Negocios Puerta de Banús, N-340, Km 175, 29660 Nueva Andlaucia