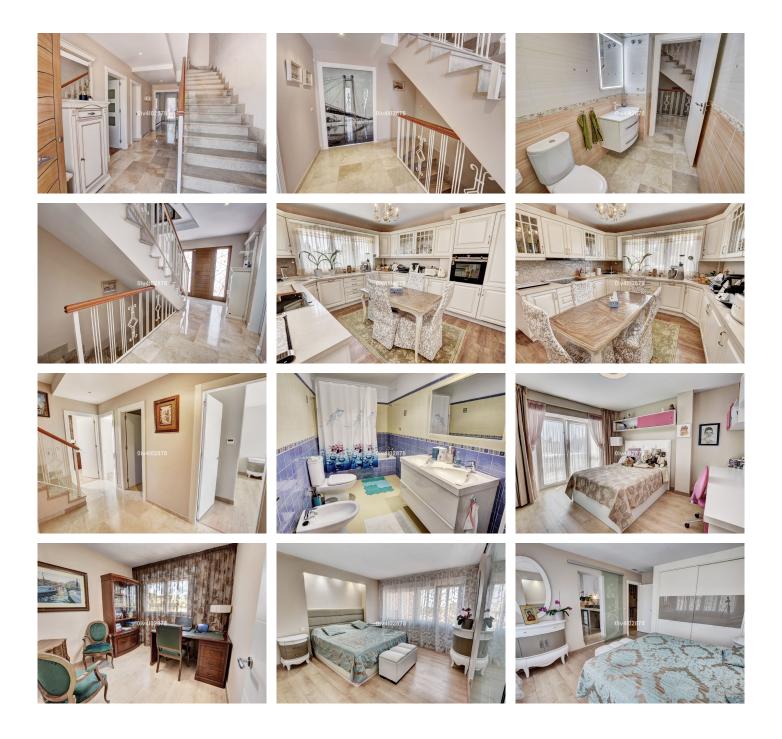

## R4071688 ♥ Arroyo de la Miel REF# R4071688 660.000 €

| BEDS | BATHS | BUILT  | TERRACE |
|------|-------|--------|---------|
| 4    | 3     | 290 m² | 60 m²   |

Spacious and high quality townhouse located close to Arroyo de la Miel town centre ! On ground level there is an immaculate hallway which leads to an independent fully equipped kitchen, a lounge/dining area, guest bathroom, and lovely spacious terrace with plenty of afternoon sun. The hall also lead downstairs and upstairs. Downstairs there is a large garage, utility room and lounge with Sauna and shower. On first level continuing from hallway there are 3 bedrooms (one currently used as an office) and two bathrooms, where one of these bathrooms is ensuite to master bedroom. Going upstairs to second level there is a very large bedroom with another terrace benefiting from sea views, lots of afternoon sun and outdoor shower. Immaculate house with oustanding qualities and great location, must be seen!! Total useful area 118.27m2, 64.30m2 on the ground floor, 51.85m2 on the first floor, and 3.15m2 on the covered ground floor, and total built area of ??146.90m2, 74.15m2 on the ground floor, 73.70m2 on the first floor, 9.05m2 ground floor. As an annex, the back of the house that is used as a patio with an approximate area of ??38.50m2. Also as an annex undivided half of each of the basements, one and two that comprise a total useful surface area of ??210m2. Year of Build: 2008, Aprox fees IBI :880€ per year - Basura 172€ per year CEE:Energy Consumption Rating & CO2 Emissions Rating Pending The stated data is merely informative and has no contractual value. These details may be subject to errors, price changes, omissions, availability and/or +34 951 123 083 | +44 (0)330 179 8687 | info@idiliqestates.com Local 28, Edificio D, Centro de Negocios Puerta de Banús, N-340, Km 175, 29660 Nueva Andlaucia