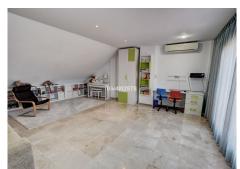

## R4071688 ♥ Arroyo de la Miel REF# R4071688 660.000 €

| BEDS | BATHS | BUILT  | TERRACE |
|------|-------|--------|---------|
| 4    | 3     | 290 m² | 60 m²   |

Spacious and high quality townhouse located close to Arroyo de la Miel town centre ! On ground level there is an immaculate hallway which leads to an independent fully equipped kitchen, a lounge/dining area, guest bathroom, and lovely spacious terrace with plenty of afternoon sun. The hall also lead downstairs and upstairs. Downstairs there is a large garage, utility room and lounge with Sauna and shower. On first level continuing from hallway there are 3 bedrooms (one currently used as an office) and two bathrooms, where one of these bathrooms is ensuite to master bedroom. Going upstairs to second level there is a very large bedroom with another terrace benefiting from sea views, lots of afternoon sun and outdoor shower. Immaculate house with oustanding qualities and great location, must be seen!! Total useful area 118.27m2, 64.30m2 on the ground floor, 51.85m2 on the first floor, and 3.15m2 on the covered ground floor, and total built area of ??146.90m2, 74.15m2 on the ground floor, 73.70m2 on the first floor, 9.05m2 ground floor. As an annex, the back of the house that is used as a patio with an approximate area of ??38.50m2. Also as an annex undivided half of each of the basements, one and two that comprise a total useful surface area of ??210m2. Year of Build: 2008, Aprox fees IBI :880€ per year - Basura 172€ per year CEE:Energy Consumption Rating & CO2 Emissions Rating Pending The stated data is merely informative and has no contractual value. These details may be subject to errors, price changes, omissions, availability and/or +34 951 123 083 | +44 (0)330 179 8687 | info@idiliqestates.com Local 28, Edificio D, Centro de Negocios Puerta de Banús, N-340, Km 175, 29660 Nueva Andlaucia