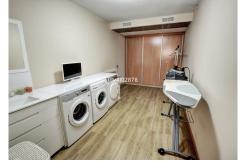

## R4071688 ♥ Arroyo de la Miel REF# R4071688 660.000 €

| BEDS | BATHS | BUILT  | TERRACE |
|------|-------|--------|---------|
| 4    | 3     | 290 m² | 60 m²   |

Spacious and high quality townhouse located close to Arroyo de la Miel town centre ! On ground level there is an immaculate hallway which leads to an independent fully equipped kitchen, a lounge/dining area, guest bathroom, and lovely spacious terrace with plenty of afternoon sun. The hall also lead downstairs and upstairs. Downstairs there is a large garage, utility room and lounge with Sauna and shower. On first level continuing from hallway there are 3 bedrooms (one currently used as an office) and two bathrooms, where one of these bathrooms is ensuite to master bedroom. Going upstairs to second level there is a very large bedroom with another terrace benefiting from sea views, lots of afternoon sun and outdoor shower. Immaculate house with oustanding qualities and great location, must be seen!! Total useful area 118.27m2, 64.30m2 on the ground floor, 51.85m2 on the first floor, and 3.15m2 on the covered ground floor, and total built area of ??146.90m2, 74.15m2 on the ground floor, 73.70m2 on the first floor, 9.05m2 ground floor. As an annex, the back of the house that is used as a patio with an approximate area of ??38.50m2. Also as an annex undivided half of each of the basements, one and two that comprise a total useful surface area of ??210m2. Year of Build: 2008, Aprox fees IBI :880€ per year - Basura 172€ per year CEE:Energy Consumption Rating & CO2 Emissions Rating Pending The stated data is merely informative and has no contractual value. These details may be subject to errors, price changes, omissions, availability and/or +34 951 123 083 | +44 (0)330 179 8687 | info@idiliqestates.com Local 28, Edificio D, Centro de Negocios Puerta de Banús, N-340, Km 175, 29660 Nueva Andlaucia