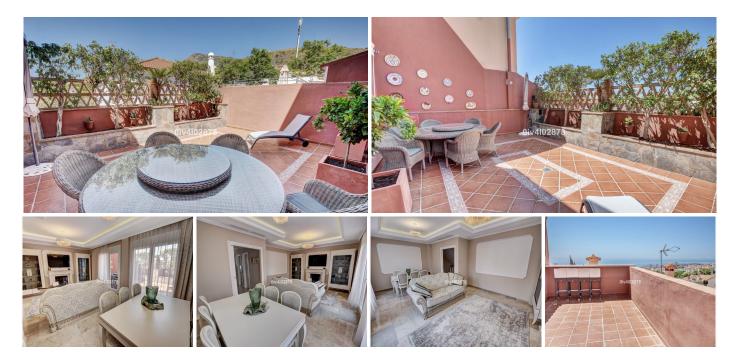

## R4071688 ♥ Arroyo de la Miel REF# R4071688 660.000 €

| BEDS | BATHS | BUILT  | TERRACE |
|------|-------|--------|---------|
| 4    | 3     | 290 m² | 60 m²   |

Spacious and high quality townhouse located close to Arroyo de la Miel town centre ! On ground level there is an immaculate hallway which leads to an independent fully equipped kitchen, a lounge/dining area, guest bathroom, and lovely spacious terrace with plenty of afternoon sun. The hall also lead downstairs and upstairs. Downstairs there is a large garage, utility room and lounge with Sauna and shower. On first level continuing from hallway there are 3 bedrooms (one currently used as an office) and two bathrooms, where one of these bathrooms is ensuite to master bedroom. Going upstairs to second level there is a very large bedroom with another terrace benefiting from sea views, lots of afternoon sun and outdoor shower. Immaculate house with oustanding qualities and great location, must be seen!! Total useful area 118.27m2, 64.30m2 on the ground floor, 51.85m2 on the first floor, and 3.15m2 on the covered ground floor, and total built area of ??146.90m2, 74.15m2 on the ground floor, 73.70m2 on the first floor, 9.05m2 ground floor. As an annex, the back of the house that is used as a patio with an approximate area of ??38.50m2. Also as an annex undivided half of each of the basements, one and two that comprise a total useful surface area of ??210m2. Year of Build: 2008, Aprox fees IBI :880€ per year - Basura 172€ per year CEE:Energy Consumption Rating & CO2 Emissions Rating Pending The stated data is merely informative and has no contractual value. These details may be subject to errors, price changes, omissions, availability and/or +34 951 123 083 | +44 (0)330 179 8687 | info@idiliqestates.com Local 28, Edificio D, Centro de Negocios Puerta de Banús, N-340, Km 175, 29660 Nueva Andlaucia