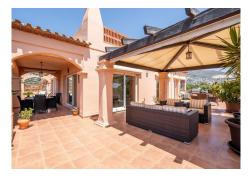

R4637173

Benalmadena

REF# R4637173 895.000 €

| BEDS | BATHS | BUILT  | TERRACE |
|------|-------|--------|---------|
| 3    | 2     | 131 m² | 107 m²  |

Stunning penthouse in Benalmádena - Situated in urbanization in the Torrequebrada area of Benalmadena. This apartment is located in a gated residential community, offering a luxurious and comfortable lifestyle for its residents. With a spectacular southwest orientation, you can enjoy breathtaking panoramic views that stretch over the Mediterranean, mountains, gardens, and pools. Each day brings a picturesque new sight, with the sunset casting golden rays over the horizon. Step into this luxurious residence, which immediately welcomes you with its sense of elegance and spaciousness. The house comprises of three bedrooms, all of which are equipped with spacious wardrobes, and two bathrooms. Each room offers a private and comfortable atmosphere. The large kitchen-dining area is a perfect gathering spot for family and friends, where meals can be prepared and enjoyed in good company. The residential community boasts three pools, inviting you to take refreshing dips under the warm rays of the sun. The gym is fully equipped with all the gear you need to exercise and train. For your convenience, the apartment comes with two parking spaces and two storage rooms. Whether you're into sunbathing by the pool, working out in the fitness center, or taking a leisurely stroll through the well-maintained gardens, this penthouse apartment offers an exclusive lifestyle in the heart of Costa del Sol. With its great location, impressive amenities, and breathtaking views, this is a great home.