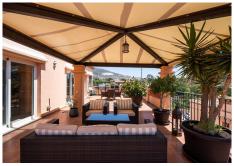

R4637173

Benalmadena

REF# R4637173 895.000 €

| BEDS | BATHS | BUILT  | TERRACE |
|------|-------|--------|---------|
| 3    | 2     | 131 m² | 107 m²  |

Stunning penthouse in Benalmádena - Situated in urbanization in the Torrequebrada area of Benalmadena. This apartment is located in a gated residential community, offering a luxurious and comfortable lifestyle for its residents. With a spectacular southwest orientation, you can enjoy breathtaking panoramic views that stretch over the Mediterranean, mountains, gardens, and pools. Each day brings a picturesque new sight, with the sunset casting golden rays over the horizon. Step into this luxurious residence, which immediately welcomes you with its sense of elegance and spaciousness. The house comprises of three bedrooms, all of which are equipped with spacious wardrobes, and two bathrooms. Each room offers a private and comfortable atmosphere. The large kitchen-dining area is a perfect gathering spot for family and friends, where meals can be prepared and enjoyed in good company. The residential community boasts three pools, inviting you to take refreshing dips under the warm rays of the sun. The gym is fully equipped with all the gear you need to exercise and train. For your convenience, the apartment comes with two parking spaces and two storage rooms. Whether you're into sunbathing by the pool, working out in the fitness center, or taking a leisurely stroll through the well-maintained gardens, this penthouse apartment offers an exclusive lifestyle in the heart of Costa del Sol. With its great location, impressive amenities, and breathtaking views, this is a great home.