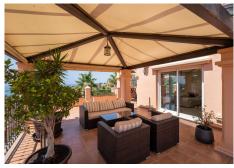

R4637173

Benalmadena

REF# R4637173 895.000 €

| BEDS | BATHS | BUILT  | TERRACE |
|------|-------|--------|---------|
| 3    | 2     | 131 m² | 107 m²  |

Stunning penthouse in Benalmádena - Situated in urbanization in the Torrequebrada area of Benalmadena. This apartment is located in a gated residential community, offering a luxurious and comfortable lifestyle for its residents. With a spectacular southwest orientation, you can enjoy breathtaking panoramic views that stretch over the Mediterranean, mountains, gardens, and pools. Each day brings a picturesque new sight, with the sunset casting golden rays over the horizon. Step into this luxurious residence, which immediately welcomes you with its sense of elegance and spaciousness. The house comprises of three bedrooms, all of which are equipped with spacious wardrobes, and two bathrooms. Each room offers a private and comfortable atmosphere. The large kitchen-dining area is a perfect gathering spot for family and friends, where meals can be prepared and enjoyed in good company. The residential community boasts three pools, inviting you to take refreshing dips under the warm rays of the sun. The gym is fully equipped with all the gear you need to exercise and train. For your convenience, the apartment comes with two parking spaces and two storage rooms. Whether you're into sunbathing by the pool, working out in the fitness center, or taking a leisurely stroll through the well-maintained gardens, this penthouse apartment offers an exclusive lifestyle in the heart of Costa del Sol. With its great location, impressive amenities, and breathtaking views, this is a great home.