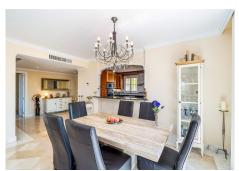

R4637173

Benalmadena

REF# R4637173 895.000 €

| BEDS | BATHS | BUILT  | TERRACE |
|------|-------|--------|---------|
| 3    | 2     | 131 m² | 107 m²  |

Stunning penthouse in Benalmádena - Situated in urbanization in the Torrequebrada area of Benalmadena. This apartment is located in a gated residential community, offering a luxurious and comfortable lifestyle for its residents. With a spectacular southwest orientation, you can enjoy breathtaking panoramic views that stretch over the Mediterranean, mountains, gardens, and pools. Each day brings a picturesque new sight, with the sunset casting golden rays over the horizon. Step into this luxurious residence, which immediately welcomes you with its sense of elegance and spaciousness. The house comprises of three bedrooms, all of which are equipped with spacious wardrobes, and two bathrooms. Each room offers a private and comfortable atmosphere. The large kitchen-dining area is a perfect gathering spot for family and friends, where meals can be prepared and enjoyed in good company. The residential community boasts three pools, inviting you to take refreshing dips under the warm rays of the sun. The gym is fully equipped with all the gear you need to exercise and train. For your convenience, the apartment comes with two parking spaces and two storage rooms. Whether you're into sunbathing by the pool, working out in the fitness center, or taking a leisurely stroll through the well-maintained gardens, this penthouse apartment offers an exclusive lifestyle in the heart of Costa del Sol. With its great location, impressive amenities, and breathtaking views, this is a great home.