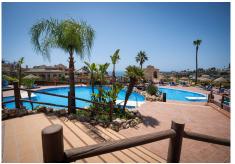

R4637173

Benalmadena

REF# R4637173 895.000 €

| BEDS | BATHS | BUILT  | TERRACE |
|------|-------|--------|---------|
| 3    | 2     | 131 m² | 107 m²  |

Stunning penthouse in Benalmádena - Situated in urbanization in the Torrequebrada area of Benalmadena. This apartment is located in a gated residential community, offering a luxurious and comfortable lifestyle for its residents. With a spectacular southwest orientation, you can enjoy breathtaking panoramic views that stretch over the Mediterranean, mountains, gardens, and pools. Each day brings a picturesque new sight, with the sunset casting golden rays over the horizon. Step into this luxurious residence, which immediately welcomes you with its sense of elegance and spaciousness. The house comprises of three bedrooms, all of which are equipped with spacious wardrobes, and two bathrooms. Each room offers a private and comfortable atmosphere. The large kitchen-dining area is a perfect gathering spot for family and friends, where meals can be prepared and enjoyed in good company. The residential community boasts three pools, inviting you to take refreshing dips under the warm rays of the sun. The gym is fully equipped with all the gear you need to exercise and train. For your convenience, the apartment comes with two parking spaces and two storage rooms. Whether you're into sunbathing by the pool, working out in the fitness center, or taking a leisurely stroll through the well-maintained gardens, this penthouse apartment offers an exclusive lifestyle in the heart of Costa del Sol. With its great location, impressive amenities, and breathtaking views, this is a great home.