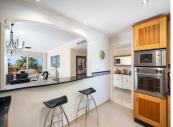

R4637173

Benalmadena

REF# R4637173 895.000 €

| BEDS | BATHS | BUILT  | TERRACE |
|------|-------|--------|---------|
| 3    | 2     | 131 m² | 107 m²  |

Stunning penthouse in Benalmádena - Situated in urbanization in the Torrequebrada area of Benalmadena. This apartment is located in a gated residential community, offering a luxurious and comfortable lifestyle for its residents. With a spectacular southwest orientation, you can enjoy breathtaking panoramic views that stretch over the Mediterranean, mountains, gardens, and pools. Each day brings a picturesque new sight, with the sunset casting golden rays over the horizon. Step into this luxurious residence, which immediately welcomes you with its sense of elegance and spaciousness. The house comprises of three bedrooms, all of which are equipped with spacious wardrobes, and two bathrooms. Each room offers a private and comfortable atmosphere. The large kitchen-dining area is a perfect gathering spot for family and friends, where meals can be prepared and enjoyed in good company. The residential community boasts three pools, inviting you to take refreshing dips under the warm rays of the sun. The gym is fully equipped with all the gear you need to exercise and train. For your convenience, the apartment comes with two parking spaces and two storage rooms. Whether you're into sunbathing by the pool, working out in the fitness center, or taking a leisurely stroll through the well-maintained gardens, this penthouse apartment offers an exclusive lifestyle in the heart of Costa del Sol. With its great location, impressive amenities, and breathtaking views, this is a great home.