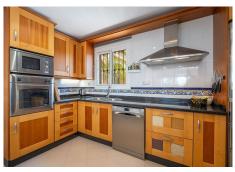

R4637173

Benalmadena

REF# R4637173 895.000 €

| BEDS | BATHS | BUILT  | TERRACE |
|------|-------|--------|---------|
| 3    | 2     | 131 m² | 107 m²  |

Stunning penthouse in Benalmádena - Situated in urbanization in the Torrequebrada area of Benalmadena. This apartment is located in a gated residential community, offering a luxurious and comfortable lifestyle for its residents. With a spectacular southwest orientation, you can enjoy breathtaking panoramic views that stretch over the Mediterranean, mountains, gardens, and pools. Each day brings a picturesque new sight, with the sunset casting golden rays over the horizon. Step into this luxurious residence, which immediately welcomes you with its sense of elegance and spaciousness. The house comprises of three bedrooms, all of which are equipped with spacious wardrobes, and two bathrooms. Each room offers a private and comfortable atmosphere. The large kitchen-dining area is a perfect gathering spot for family and friends, where meals can be prepared and enjoyed in good company. The residential community boasts three pools, inviting you to take refreshing dips under the warm rays of the sun. The gym is fully equipped with all the gear you need to exercise and train. For your convenience, the apartment comes with two parking spaces and two storage rooms. Whether you're into sunbathing by the pool, working out in the fitness center, or taking a leisurely stroll through the well-maintained gardens, this penthouse apartment offers an exclusive lifestyle in the heart of Costa del Sol. With its great location, impressive amenities, and breathtaking views, this is a great home.