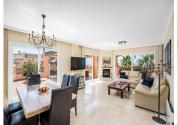

R4637173

Benalmadena

REF# R4637173 895.000 €

| BEDS | BATHS | BUILT  | TERRACE |
|------|-------|--------|---------|
| 3    | 2     | 131 m² | 107 m²  |

Stunning penthouse in Benalmádena - Situated in urbanization in the Torrequebrada area of Benalmadena. This apartment is located in a gated residential community, offering a luxurious and comfortable lifestyle for its residents. With a spectacular southwest orientation, you can enjoy breathtaking panoramic views that stretch over the Mediterranean, mountains, gardens, and pools. Each day brings a picturesque new sight, with the sunset casting golden rays over the horizon. Step into this luxurious residence, which immediately welcomes you with its sense of elegance and spaciousness. The house comprises of three bedrooms, all of which are equipped with spacious wardrobes, and two bathrooms. Each room offers a private and comfortable atmosphere. The large kitchen-dining area is a perfect gathering spot for family and friends, where meals can be prepared and enjoyed in good company. The residential community boasts three pools, inviting you to take refreshing dips under the warm rays of the sun. The gym is fully equipped with all the gear you need to exercise and train. For your convenience, the apartment comes with two parking spaces and two storage rooms. Whether you're into sunbathing by the pool, working out in the fitness center, or taking a leisurely stroll through the well-maintained gardens, this penthouse apartment offers an exclusive lifestyle in the heart of Costa del Sol. With its great location, impressive amenities, and breathtaking views, this is a great home.