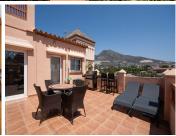

R4637173

Benalmadena

REF# R4637173 895.000 €

| BEDS | BATHS | BUILT  | TERRACE |
|------|-------|--------|---------|
| 3    | 2     | 131 m² | 107 m²  |

Stunning penthouse in Benalmádena - Situated in urbanization in the Torrequebrada area of Benalmadena. This apartment is located in a gated residential community, offering a luxurious and comfortable lifestyle for its residents. With a spectacular southwest orientation, you can enjoy breathtaking panoramic views that stretch over the Mediterranean, mountains, gardens, and pools. Each day brings a picturesque new sight, with the sunset casting golden rays over the horizon. Step into this luxurious residence, which immediately welcomes you with its sense of elegance and spaciousness. The house comprises of three bedrooms, all of which are equipped with spacious wardrobes, and two bathrooms. Each room offers a private and comfortable atmosphere. The large kitchen-dining area is a perfect gathering spot for family and friends, where meals can be prepared and enjoyed in good company. The residential community boasts three pools, inviting you to take refreshing dips under the warm rays of the sun. The gym is fully equipped with all the gear you need to exercise and train. For your convenience, the apartment comes with two parking spaces and two storage rooms. Whether you're into sunbathing by the pool, working out in the fitness center, or taking a leisurely stroll through the well-maintained gardens, this penthouse apartment offers an exclusive lifestyle in the heart of Costa del Sol. With its great location, impressive amenities, and breathtaking views, this is a great home.