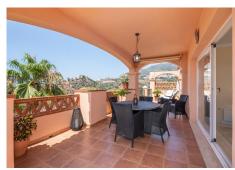

R4637173

Benalmadena

REF# R4637173 895.000 €

| BEDS | BATHS | BUILT  | TERRACE |
|------|-------|--------|---------|
| 3    | 2     | 131 m² | 107 m²  |

Stunning penthouse in Benalmádena - Situated in urbanization in the Torrequebrada area of Benalmadena. This apartment is located in a gated residential community, offering a luxurious and comfortable lifestyle for its residents. With a spectacular southwest orientation, you can enjoy breathtaking panoramic views that stretch over the Mediterranean, mountains, gardens, and pools. Each day brings a picturesque new sight, with the sunset casting golden rays over the horizon. Step into this luxurious residence, which immediately welcomes you with its sense of elegance and spaciousness. The house comprises of three bedrooms, all of which are equipped with spacious wardrobes, and two bathrooms. Each room offers a private and comfortable atmosphere. The large kitchen-dining area is a perfect gathering spot for family and friends, where meals can be prepared and enjoyed in good company. The residential community boasts three pools, inviting you to take refreshing dips under the warm rays of the sun. The gym is fully equipped with all the gear you need to exercise and train. For your convenience, the apartment comes with two parking spaces and two storage rooms. Whether you're into sunbathing by the pool, working out in the fitness center, or taking a leisurely stroll through the well-maintained gardens, this penthouse apartment offers an exclusive lifestyle in the heart of Costa del Sol. With its great location, impressive amenities, and breathtaking views, this is a great home.