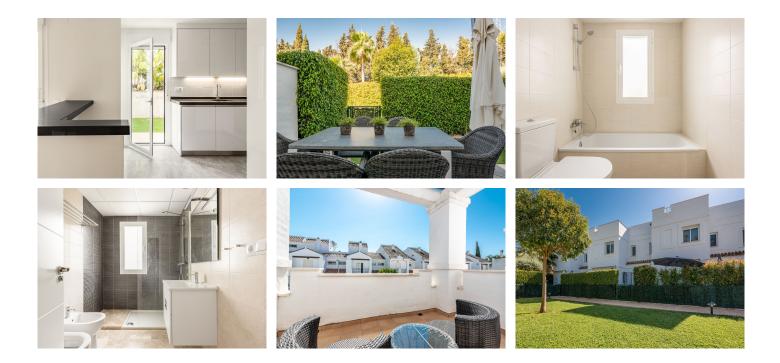

The ground floor features a spacious open-plan layout with a large lounge, dining area, and a sleek modern kitchen, plus a guest bathroom.

Upstairs, the first floor hosts three comfortable bedrooms. The master suite boasts an en-suite bathroom and a private terrace with stunning views of La Concha mountain. Two additional guest bedrooms share a well-appointed bathroom.

Completing this fantastic home is a private parking space for one to two vehicles and a private garden with direct access to the communal pool. An ideal choice for those seeking both privacy and accessibility, this +34 951 123 083 | +44 (0)330 179 8687 | info@idiliqestates.com Local 28, Edificio D, Centro de Negocios Puerta de Banús, N-340, Km 175, 29660 Nueva Andlaucia