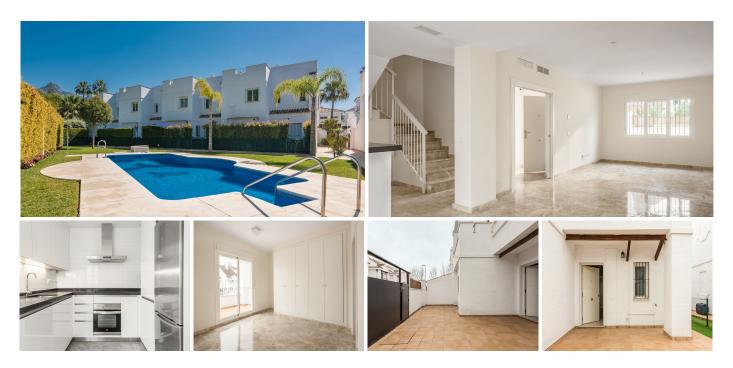

## Nueva Andalucía

REF# R5114449 535.000 €

| BEDS | BATHS | BUILT  | TERRACE |
|------|-------|--------|---------|
| 3    | 3     | 138 m² | 54 m²   |

This immaculate modern townhouse offers the ultimate in convenience, just a short stroll from Puerto Banús. You'll find yourself within easy walking distance of shops, restaurants, cafes, and sports facilities, with a bus stop to Marbella right around the corner. Enjoy a pleasant, flat 15-minute walk under palm trees directly to the vibrant heart of Puerto Banús.

The ground floor features a spacious open-plan layout with a large lounge, dining area, and a sleek modern kitchen, plus a guest bathroom.

Upstairs, the first floor hosts three comfortable bedrooms. The master suite boasts an en-suite bathroom and a private terrace with stunning views of La Concha mountain. Two additional guest bedrooms share a well-appointed bathroom.

Completing this fantastic home is a private parking space for one to two vehicles and a private garden with direct access to the communal pool. An ideal choice for those seeking both privacy and accessibility, this +34 951 123 083 | +44 (0)330 179 8687 | info@idiliqestates.com Local 28, Edificio D, Centro de Negocios Puerta de Banús, N-340, Km 175, 29660 Nueva Andlaucia