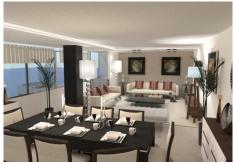

R4208980

Málaga

REF# R4208980 915.000 €

| BEDS | BATHS | BUILT  | PLOT   |
|------|-------|--------|--------|
| 3    | 2     | 190 m² | 190 m² |

Impressive and stunning 181 m2 apartment, located in Soho, in the centre of Malaga. A brand-new property completely renovated with a modern and exclusive design, with top quality materials. It consists of a spacious living-dining room, a modern kitchen, 3 bedrooms and 2 bathrooms. All the rooms have microcement floors with ivory colour, double glazed windows equipped with solar filter, air conditioning and heating system. There is a large living-dining room of 47 m2, with indirect illumination around the perimeter. It also has a micro-cement cladding and black lacquered glass. We can observe a great kitchen of 25 m2, that is designed in wood and white colour, fully furnished with brand new electronical devices, as well as it has a double built-in fridge. It has a spacious bright master bedroom of 24 m2, which disposes built-in wardrobes and unique design carpentry, micro-cement, and indirect lighting. In addition, it has a stunning en-suite bathroom of 16 m2 covered by micro-cement and black lacquered glass. Also, there is a large 240 cm furniture that includes two washbasins with Dekton countertop and a shower plate. There are 2 bedrooms (16 m2 and 13 m2) with built-in wardrobes. Furthermore, there is a second bath with microcement cladding and an extensive shower. Property qualities: - Entrance door with interior lining and electric sight glass. - Large built-in wardrobes with mirror doors at entrance hall. - Hallway with hidden doors leading to bedrooms with exclusive wooden design and modern illumination. - PROSEGUR alarm set up in the flat. -