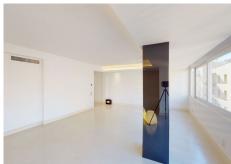

R4208980

Málaga

REF# R4208980 915.000 €

| BEDS | BATHS | BUILT  | PLOT   |
|------|-------|--------|--------|
| 3    | 2     | 190 m² | 190 m² |

Impressive and stunning 181 m2 apartment, located in Soho, in the centre of Malaga. A brand-new property completely renovated with a modern and exclusive design, with top quality materials. It consists of a spacious living-dining room, a modern kitchen, 3 bedrooms and 2 bathrooms. All the rooms have microcement floors with ivory colour, double glazed windows equipped with solar filter, air conditioning and heating system. There is a large living-dining room of 47 m2, with indirect illumination around the perimeter. It also has a micro-cement cladding and black lacquered glass. We can observe a great kitchen of 25 m2, that is designed in wood and white colour, fully furnished with brand new electronical devices, as well as it has a double built-in fridge. It has a spacious bright master bedroom of 24 m2, which disposes built-in wardrobes and unique design carpentry, micro-cement, and indirect lighting. In addition, it has a stunning en-suite bathroom of 16 m2 covered by micro-cement and black lacquered glass. Also, there is a large 240 cm furniture that includes two washbasins with Dekton countertop and a shower plate. There are 2 bedrooms (16 m2 and 13 m2) with built-in wardrobes. Furthermore, there is a second bath with microcement cladding and an extensive shower. Property qualities: - Entrance door with interior lining and electric sight glass. - Large built-in wardrobes with mirror doors at entrance hall. - Hallway with hidden doors leading to bedrooms with exclusive wooden design and modern illumination. - PROSEGUR alarm set up in the flat. -