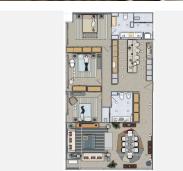

R4208980

Málaga

REF# R4208980 915.000 €

| BEDS | BATHS | BUILT  | PLOT   |
|------|-------|--------|--------|
| 3    | 2     | 190 m² | 190 m² |

Impressive and stunning 181 m2 apartment, located in Soho, in the centre of Malaga. A brand-new property completely renovated with a modern and exclusive design, with top quality materials. It consists of a spacious living-dining room, a modern kitchen, 3 bedrooms and 2 bathrooms. All the rooms have microcement floors with ivory colour, double glazed windows equipped with solar filter, air conditioning and heating system. There is a large living-dining room of 47 m2, with indirect illumination around the perimeter. It also has a micro-cement cladding and black lacquered glass. We can observe a great kitchen of 25 m2, that is designed in wood and white colour, fully furnished with brand new electronical devices, as well as it has a double built-in fridge. It has a spacious bright master bedroom of 24 m2, which disposes built-in wardrobes and unique design carpentry, micro-cement, and indirect lighting. In addition, it has a stunning en-suite bathroom of 16 m2 covered by micro-cement and black lacquered glass. Also, there is a large 240 cm furniture that includes two washbasins with Dekton countertop and a shower plate. There are 2 bedrooms (16 m2 and 13 m2) with built-in wardrobes. Furthermore, there is a second bath with microcement cladding and an extensive shower. Property qualities: - Entrance door with interior lining and electric sight glass. - Large built-in wardrobes with mirror doors at entrance hall. - Hallway with hidden doors leading to bedrooms with exclusive wooden design and modern illumination. - PROSEGUR alarm set up in the flat. -