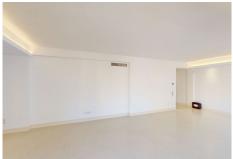

R4208980

Málaga

REF# R4208980 915.000 €

| BEDS | BATHS | BUILT  | PLOT   |
|------|-------|--------|--------|
| 3    | 2     | 190 m² | 190 m² |

Impressive and stunning 181 m2 apartment, located in Soho, in the centre of Malaga. A brand-new property completely renovated with a modern and exclusive design, with top quality materials. It consists of a spacious living-dining room, a modern kitchen, 3 bedrooms and 2 bathrooms. All the rooms have microcement floors with ivory colour, double glazed windows equipped with solar filter, air conditioning and heating system. There is a large living-dining room of 47 m2, with indirect illumination around the perimeter. It also has a micro-cement cladding and black lacquered glass. We can observe a great kitchen of 25 m2, that is designed in wood and white colour, fully furnished with brand new electronical devices, as well as it has a double built-in fridge. It has a spacious bright master bedroom of 24 m2, which disposes built-in wardrobes and unique design carpentry, micro-cement, and indirect lighting. In addition, it has a stunning en-suite bathroom of 16 m2 covered by micro-cement and black lacquered glass. Also, there is a large 240 cm furniture that includes two washbasins with Dekton countertop and a shower plate. There are 2 bedrooms (16 m2 and 13 m2) with built-in wardrobes. Furthermore, there is a second bath with microcement cladding and an extensive shower. Property qualities: - Entrance door with interior lining and electric sight glass. - Large built-in wardrobes with mirror doors at entrance hall. - Hallway with hidden doors leading to bedrooms with exclusive wooden design and modern illumination. - PROSEGUR alarm set up in the flat. -