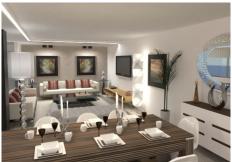

R4208980

Málaga

REF# R4208980 915.000 €

| BEDS | BATHS | BUILT  | PLOT   |
|------|-------|--------|--------|
| 3    | 2     | 190 m² | 190 m² |

Impressive and stunning 181 m2 apartment, located in Soho, in the centre of Malaga. A brand-new property completely renovated with a modern and exclusive design, with top quality materials. It consists of a spacious living-dining room, a modern kitchen, 3 bedrooms and 2 bathrooms. All the rooms have microcement floors with ivory colour, double glazed windows equipped with solar filter, air conditioning and heating system. There is a large living-dining room of 47 m2, with indirect illumination around the perimeter. It also has a micro-cement cladding and black lacquered glass. We can observe a great kitchen of 25 m2, that is designed in wood and white colour, fully furnished with brand new electronical devices, as well as it has a double built-in fridge. It has a spacious bright master bedroom of 24 m2, which disposes built-in wardrobes and unique design carpentry, micro-cement, and indirect lighting. In addition, it has a stunning en-suite bathroom of 16 m2 covered by micro-cement and black lacquered glass. Also, there is a large 240 cm furniture that includes two washbasins with Dekton countertop and a shower plate. There are 2 bedrooms (16 m2 and 13 m2) with built-in wardrobes. Furthermore, there is a second bath with microcement cladding and an extensive shower. Property qualities: - Entrance door with interior lining and electric sight glass. - Large built-in wardrobes with mirror doors at entrance hall. - Hallway with hidden doors leading to bedrooms with exclusive wooden design and modern illumination. - PROSEGUR alarm set up in the flat. -