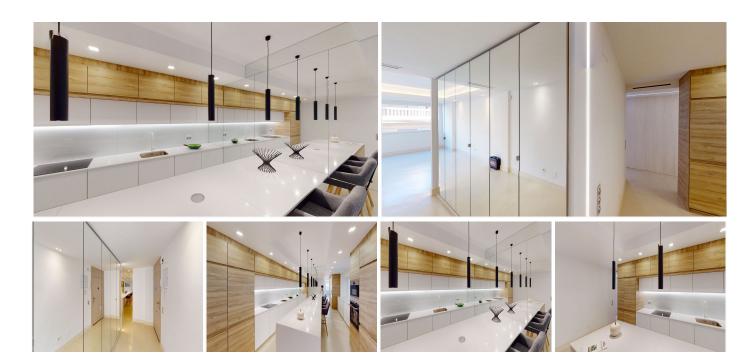

R4208980

Málaga

REF# R4208980 915.000 €

| BEDS | BATHS | BUILT  | PLOT   |
|------|-------|--------|--------|
| 3    | 2     | 190 m² | 190 m² |

Impressive and stunning 181 m2 apartment, located in Soho, in the centre of Malaga. A brand-new property completely renovated with a modern and exclusive design, with top quality materials. It consists of a spacious living-dining room, a modern kitchen, 3 bedrooms and 2 bathrooms. All the rooms have microcement floors with ivory colour, double glazed windows equipped with solar filter, air conditioning and heating system. There is a large living-dining room of 47 m2, with indirect illumination around the perimeter. It also has a micro-cement cladding and black lacquered glass. We can observe a great kitchen of 25 m2, that is designed in wood and white colour, fully furnished with brand new electronical devices, as well as it has a double built-in fridge. It has a spacious bright master bedroom of 24 m2, which disposes built-in wardrobes and unique design carpentry, micro-cement, and indirect lighting. In addition, it has a stunning en-suite bathroom of 16 m2 covered by micro-cement and black lacquered glass. Also, there is a large 240 cm furniture that includes two washbasins with Dekton countertop and a shower plate. There are 2 bedrooms (16 m2 and 13 m2) with built-in wardrobes. Furthermore, there is a second bath with microcement cladding and an extensive shower. Property qualities: - Entrance door with interior lining and electric sight glass. - Large built-in wardrobes with mirror doors at entrance hall. - Hallway with hidden doors leading to bedrooms with exclusive wooden design and modern illumination. - PROSEGUR alarm set up in the flat. -