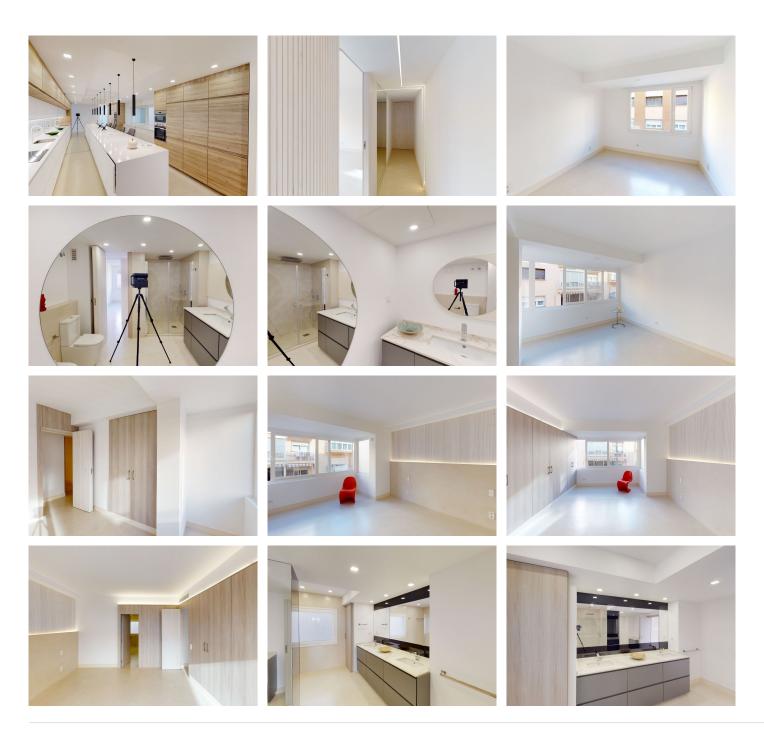

R4208980

Málaga

REF# R4208980 915.000 €

| BEDS | BATHS | BUILT  | PLOT   |
|------|-------|--------|--------|
| 3    | 2     | 190 m² | 190 m² |

Impressive and stunning 181 m2 apartment, located in Soho, in the centre of Malaga. A brand-new property completely renovated with a modern and exclusive design, with top quality materials. It consists of a spacious living-dining room, a modern kitchen, 3 bedrooms and 2 bathrooms. All the rooms have microcement floors with ivory colour, double glazed windows equipped with solar filter, air conditioning and heating system. There is a large living-dining room of 47 m2, with indirect illumination around the perimeter. It also has a micro-cement cladding and black lacquered glass. We can observe a great kitchen of 25 m2, that is designed in wood and white colour, fully furnished with brand new electronical devices, as well as it has a double built-in fridge. It has a spacious bright master bedroom of 24 m2, which disposes built-in wardrobes and unique design carpentry, micro-cement, and indirect lighting. In addition, it has a stunning en-suite bathroom of 16 m2 covered by micro-cement and black lacquered glass. Also, there is a large 240 cm furniture that includes two washbasins with Dekton countertop and a shower plate. There are 2 bedrooms (16 m2 and 13 m2) with built-in wardrobes. Furthermore, there is a second bath with microcement cladding and an extensive shower. Property qualities: - Entrance door with interior lining and electric sight glass. - Large built-in wardrobes with mirror doors at entrance hall. - Hallway with hidden doors leading to bedrooms with exclusive wooden design and modern illumination. - PROSEGUR alarm set up in the flat. -