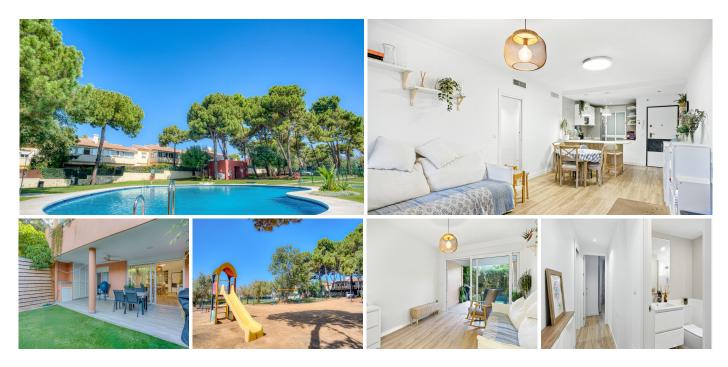

## R5117209

Marbella

REF# R5117209 412.000 €

| BEDS | BATHS | BUILT  | TERRACE |
|------|-------|--------|---------|
| 2    | 2     | 133 m² | 55 m²   |

Fantastic opportunity to acquire a spacious ground floor apartment with a private garden and terrace, located in the prestigious and well-connected area of East Marbella. The property is situated close to the sea, supermarkets, restaurants, and all essential services, offering both comfort and an excellent location in one of Marbella's most sought-after coastal areas. Set within a gated community, the complex features a swimming pool, large communal gardens, a paddle tennis court, and a children's playground, perfect for enjoying a relaxed and family-friendly lifestyle. With a west-facing orientation, the apartment benefits from afternoon sun and a peaceful atmosphere, ideal for relaxing or entertaining. It offers a spacious living room with direct access to the terrace and garden, a fully equipped kitchen, two well-proportioned bedrooms, and two bathrooms, one of them en suite. Additional features include air conditioning, a private underground parking space, a storage room, and fitted wardrobes, making this a perfect property for permanent living, a holiday home, or a rental investment.