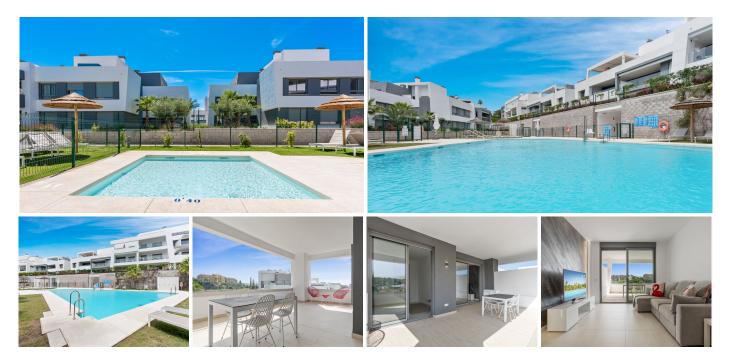

## R5073358

Selwo

REF# R5073358 585.000 €

| BEDS | BATHS | BUILT  | TERRACE |
|------|-------|--------|---------|
| 2    | 2     | 104 m² | 37 m²   |

Modern & Spacious 2-Bedroom Penthouse in Vanian Green Village – Urb. Selwo, Estepona

Located in the desirable Vanian Green Village – Phase 2, this stylish and spacious two-bedroom penthouse offers modern living in a tranquil yet well-connected setting. Situated on the second floor and east to southeast facing, the property enjoys abundant natural light throughout the day.

The property is part of a well-maintained gated community with landscaped gardens, pools, and communal areas such as spa, cinema room and gym. Ideally located close to amenities, and just a 10-minute drive to Estepona town centre to the west and Puerto Banús and Marbella to the east, this penthouse makes a perfect permanent residence or holiday home on the Costa del Sol.