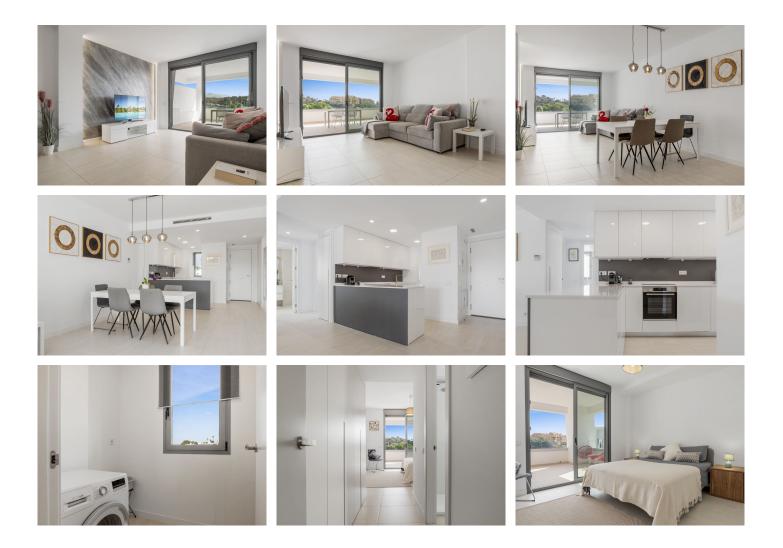

Built in 2021, the penthouse boasts a contemporary design and thoughtful layout. The entrance hallway leads to a bright living and dining area, seamlessly connected to a fully fitted open-plan kitchen with quality appliances and a separate laundry room for added convenience.

The master bedroom features an en-suite bathroom and a generous built-in wardrobes. A second guest bedroom is complemented by a separate bathroom. From both the living room and master bedroom, there's direct access to a large, partially covered terrace—perfect for relaxing, dining, or entertaining while enjoying the open views and peaceful surroundings.