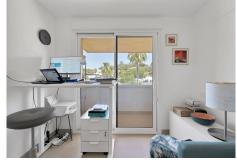

## R4779076 • Marbella

REF# R4779076 375.500 €

| BEDS | BATHS | BUILT |
|------|-------|-------|
| 2    | 2     | 91 m² |

Welcome to this charming duplex located in Carib Playa, Marbella! With a surface area of ninety-one square meters and ninety-nine square decimeters, this home offers a comfortable and well-distributed space to enjoy coastal living. On the upper floor, you will find a welcoming entrance hall leading to a spacious living-dining room, perfect for relaxing or entertaining guests. The modern, well-equipped kitchen is ready to meet your culinary needs. From the upper floor, there is access to a terrace, ideal for enjoying the outdoors and the views. This floor also features an elegant staircase leading to the lower floor. On the lower floor, this duplex offers two bright bedrooms, each with its own private terrace, providing an intimate space for rest. Additionally, there is a full bathroom and an additional guest toilet, as well as a hallway connecting all the rooms on this floor. Located just a 3-minute walk from the beach, this duplex is perfect for those looking for a home near the sea. Don't miss the opportunity to live in this gem of Carib Playa! The abbreviated information document is available to you. Expenses: Taxes (ITP or VAT+AJD) + Notarial and registration expenses For more information and to schedule a visit, please do not hesitate to contact us. ERE