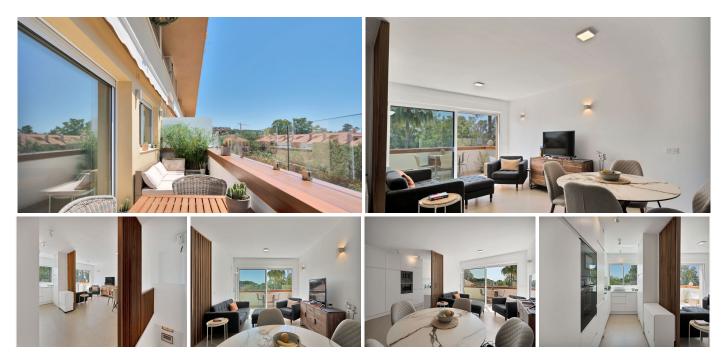

## R4779076 • Marbella

REF# R4779076 375.500 €

| BEDS | BATHS | BUILT |
|------|-------|-------|
| 2    | 2     | 91 m² |

Welcome to this charming duplex located in Carib Playa, Marbella! With a surface area of ninety-one square meters and ninety-nine square decimeters, this home offers a comfortable and well-distributed space to enjoy coastal living. On the upper floor, you will find a welcoming entrance hall leading to a spacious living-dining room, perfect for relaxing or entertaining guests. The modern, well-equipped kitchen is ready to meet your culinary needs. From the upper floor, there is access to a terrace, ideal for enjoying the outdoors and the views. This floor also features an elegant staircase leading to the lower floor. On the lower floor, this duplex offers two bright bedrooms, each with its own private terrace, providing an intimate space for rest. Additionally, there is a full bathroom and an additional guest toilet, as well as a hallway connecting all the rooms on this floor. Located just a 3-minute walk from the beach, this duplex is perfect for those looking for a home near the sea. Don't miss the opportunity to live in this gem of Carib Playa! The abbreviated information document is available to you. Expenses: Taxes (ITP or VAT+AJD) + Notarial and registration expenses For more information and to schedule a visit, please do not hesitate to contact us. ERE