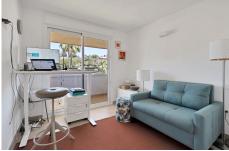

## R4779076 • Marbella

REF# R4779076 375.500 €

| BEDS | BATHS | BUILT |
|------|-------|-------|
| 2    | 2     | 91 m² |

Welcome to this charming duplex located in Carib Playa, Marbella! With a surface area of ninety-one square meters and ninety-nine square decimeters, this home offers a comfortable and well-distributed space to enjoy coastal living. On the upper floor, you will find a welcoming entrance hall leading to a spacious living-dining room, perfect for relaxing or entertaining guests. The modern, well-equipped kitchen is ready to meet your culinary needs. From the upper floor, there is access to a terrace, ideal for enjoying the outdoors and the views. This floor also features an elegant staircase leading to the lower floor. On the lower floor, this duplex offers two bright bedrooms, each with its own private terrace, providing an intimate space for rest. Additionally, there is a full bathroom and an additional guest toilet, as well as a hallway connecting all the rooms on this floor. Located just a 3-minute walk from the beach, this duplex is perfect for those looking for a home near the sea. Don't miss the opportunity to live in this gem of Carib Playa! The abbreviated information document is available to you. Expenses: Taxes (ITP or VAT+AJD) + Notarial and registration expenses For more information and to schedule a visit, please do not hesitate to contact us. ERE