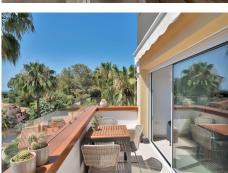

## R4779076 • Marbella

REF# R4779076 375.500 €

| BEDS | BATHS | BUILT |
|------|-------|-------|
| 2    | 2     | 91 m² |

Welcome to this charming duplex located in Carib Playa, Marbella! With a surface area of ninety-one square meters and ninety-nine square decimeters, this home offers a comfortable and well-distributed space to enjoy coastal living. On the upper floor, you will find a welcoming entrance hall leading to a spacious living-dining room, perfect for relaxing or entertaining guests. The modern, well-equipped kitchen is ready to meet your culinary needs. From the upper floor, there is access to a terrace, ideal for enjoying the outdoors and the views. This floor also features an elegant staircase leading to the lower floor. On the lower floor, this duplex offers two bright bedrooms, each with its own private terrace, providing an intimate space for rest. Additionally, there is a full bathroom and an additional guest toilet, as well as a hallway connecting all the rooms on this floor. Located just a 3-minute walk from the beach, this duplex is perfect for those looking for a home near the sea. Don't miss the opportunity to live in this gem of Carib Playa! The abbreviated information document is available to you. Expenses: Taxes (ITP or VAT+AJD) + Notarial and registration expenses For more information and to schedule a visit, please do not hesitate to contact us. ERE