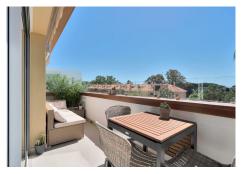

## R4779076 • Marbella

REF# R4779076 375.500 €

| BEDS | BATHS | BUILT |
|------|-------|-------|
| 2    | 2     | 91 m² |

Welcome to this charming duplex located in Carib Playa, Marbella! With a surface area of ninety-one square meters and ninety-nine square decimeters, this home offers a comfortable and well-distributed space to enjoy coastal living. On the upper floor, you will find a welcoming entrance hall leading to a spacious living-dining room, perfect for relaxing or entertaining guests. The modern, well-equipped kitchen is ready to meet your culinary needs. From the upper floor, there is access to a terrace, ideal for enjoying the outdoors and the views. This floor also features an elegant staircase leading to the lower floor. On the lower floor, this duplex offers two bright bedrooms, each with its own private terrace, providing an intimate space for rest. Additionally, there is a full bathroom and an additional guest toilet, as well as a hallway connecting all the rooms on this floor. Located just a 3-minute walk from the beach, this duplex is perfect for those looking for a home near the sea. Don't miss the opportunity to live in this gem of Carib Playa! The abbreviated information document is available to you. Expenses: Taxes (ITP or VAT+AJD) + Notarial and registration expenses For more information and to schedule a visit, please do not hesitate to contact us. ERE