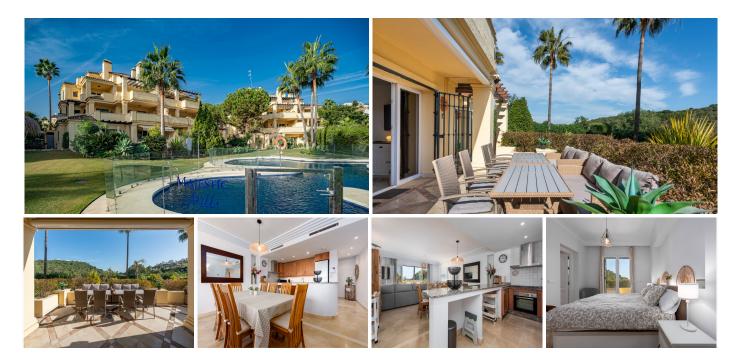

## GROUND FLOOR APARTMENT 4 BEDROOMS 3 BATHROOMS IN CASARES PLAYA

Casares Playa

REF# R4933735 399.000 €

| BEDS | BATHS | BUILT  | TERRACE |
|------|-------|--------|---------|
| 4    | 3     | 142 m² | 47 m²   |

Spacious four-bedroom, ground-floor apartment in the prestigious Majestic Hills complex, ideally located in Casares Costa. The apartment features a generously sized lounge and dining area, complemented by a fully equipped open-plan galley kitchen. The layout includes two principal bedroom suites, each with an ensuite bathroom and direct access to the private terrace. Two additional double bedrooms share a well-appointed family bathroom, with ample wardrobe space in all rooms. The property boasts a double-width private terrace with direct access to beautifully maintained community gardens. Perfectly positioned within walking distance of local amenities, including the beach and a variety of restaurants, this sought-after urbanization offers lush gardens and two swimming pools for residents. Sold fully furnished, the apartment includes an underground parking space, and two underground storage rooms; there is air conditioning throughout, and underfloor heating in the bathrooms. Whilst the complex permits vacation rentals, there is currently a limited number of licenses available. This property does already have the tourist rental license in place. This property presents an excellent opportunity for comfortable coastal living or as an investment in a desirable location.