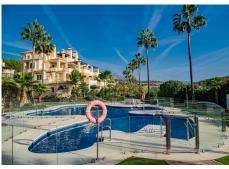

Spacious four-bedroom, ground-floor apartment in the prestigious Majestic Hills complex, ideally located in Casares Costa. The apartment features a generously sized lounge and dining area, complemented by a fully equipped open-plan galley kitchen. The layout includes two principal bedroom suites, each with an ensuite bathroom and direct access to the private terrace. Two additional double bedrooms share a well-appointed family bathroom, with ample wardrobe space in all rooms. The property boasts a double-width private terrace with direct access to beautifully maintained community gardens. Perfectly positioned within walking distance of local amenities, including the beach and a variety of restaurants, this sought-after urbanization offers lush gardens and two swimming pools for residents. Sold fully furnished, the apartment includes an underground parking space, and two underground storage rooms; there is air conditioning throughout, and underfloor heating in the bathrooms. Whilst the complex permits vacation rentals, there is currently a limited number of licenses available. This property does already have the tourist rental license in place. This property presents an excellent opportunity for comfortable coastal living or as an investment in a desirable location.