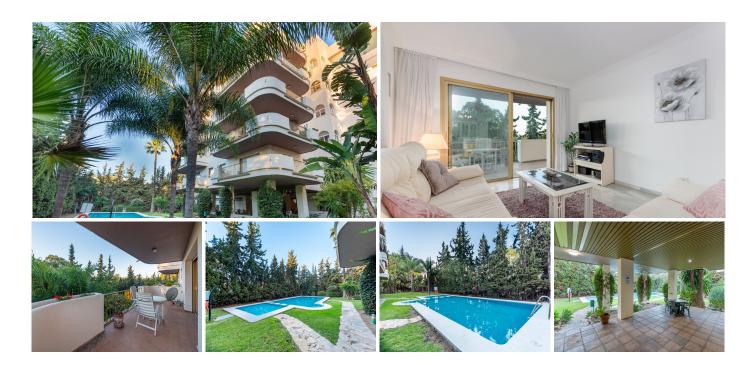

R5047813

Nueva Andalucía

REF# R5047813 395.000 €

| BEDS | BATHS | BUILT | TERRACE |
|------|-------|-------|---------|
| 2    | 1     | 92 m² | 20 m²   |

Centrally located two bedroom apartment, next to the Hard Rock hotel and casino.

Two bedroom apartment in a popular and well maintained complex, located within walking distance of all amenities, including the new Hard Rock casino, and the beaches of Puerto Banús.

The property is well maintained in original condition, and the bathroom has been recently renewed.

There is a spacious, double aspect lounge, kitchen with separate utility room, two bedrooms and a bathroom. The property has a well orientated, south facing terrace which has sunshine all day

The urbanisation has a pleasant community garden and a communal swimming pool, and modernised lifts.

Whilst the property needs modernisation in places and is close to the road, it is perfectly located close to literally every amenity.