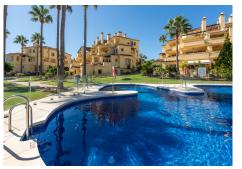

## 

| BEDS | BATHS | BUILT  | TERRACE |
|------|-------|--------|---------|
| 2    | 2.5   | 102 m² | 56 m²   |

Bright and perfectly presented two double ensuite bedroom apartment in Casares Costa with pleasant views of the gardens and surrounding countryside, as well as the impressive Sierra Bermeja mountains. The property is located within a popular, well established and well run community within walking distance of the beach and all amenities in Casares Costa. There is a large lounge with open fireplace and extensive terraces. The property benefits from wonderful views of the surrounding countryside, including Los Reales in the Sierra Bermeja. The property has a separate fully fitted kitchen with modern appliances, a utility room and a small kitchen terrace. There are two double bedrooms, both with a full ensuite bathroom. The principal bedroom suite has direct access to the main terrace whilst the second bedroom has its own small terrace. The property is air-conditioned throughout, and there is underfloor heating in the bathrooms. The apartment is to be sold alongside an underground parking space and a store room. The community has only 77 apartments in total, and has immaculately maintained gardens and communal areas, as well as two full size swimming pools. Viewings recommended.