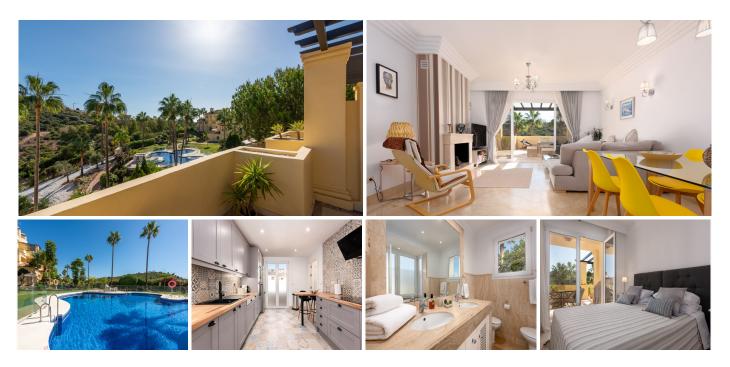

## 

| BEDS | BATHS | BUILT  | TERRACE |
|------|-------|--------|---------|
| 2    | 2.5   | 102 m² | 56 m²   |

Bright and perfectly presented two double ensuite bedroom apartment in Casares Costa with pleasant views of the gardens and surrounding countryside, as well as the impressive Sierra Bermeja mountains. The property is located within a popular, well established and well run community within walking distance of the beach and all amenities in Casares Costa. There is a large lounge with open fireplace and extensive terraces. The property benefits from wonderful views of the surrounding countryside, including Los Reales in the Sierra Bermeja. The property has a separate fully fitted kitchen with modern appliances, a utility room and a small kitchen terrace. There are two double bedrooms, both with a full ensuite bathroom. The principal bedroom suite has direct access to the main terrace whilst the second bedroom has its own small terrace. The property is air-conditioned throughout, and there is underfloor heating in the bathrooms. The apartment is to be sold alongside an underground parking space and a store room. The community has only 77 apartments in total, and has immaculately maintained gardens and communal areas, as well as two full size swimming pools. Viewings recommended.