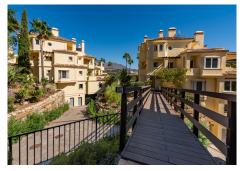

## 

| BEDS | BATHS | BUILT  | TERRACE |
|------|-------|--------|---------|
| 2    | 2.5   | 102 m² | 56 m²   |

Bright and perfectly presented two double ensuite bedroom apartment in Casares Costa with pleasant views of the gardens and surrounding countryside, as well as the impressive Sierra Bermeja mountains. The property is located within a popular, well established and well run community within walking distance of the beach and all amenities in Casares Costa. There is a large lounge with open fireplace and extensive terraces. The property benefits from wonderful views of the surrounding countryside, including Los Reales in the Sierra Bermeja. The property has a separate fully fitted kitchen with modern appliances, a utility room and a small kitchen terrace. There are two double bedrooms, both with a full ensuite bathroom. The principal bedroom suite has direct access to the main terrace whilst the second bedroom has its own small terrace. The property is air-conditioned throughout, and there is underfloor heating in the bathrooms. The apartment is to be sold alongside an underground parking space and a store room. The community has only 77 apartments in total, and has immaculately maintained gardens and communal areas, as well as two full size swimming pools. Viewings recommended.