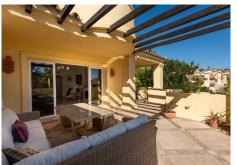

## 

| BEDS | BATHS | BUILT  | TERRACE |
|------|-------|--------|---------|
| 2    | 2.5   | 102 m² | 56 m²   |

Bright and perfectly presented two double ensuite bedroom apartment in Casares Costa with pleasant views of the gardens and surrounding countryside, as well as the impressive Sierra Bermeja mountains. The property is located within a popular, well established and well run community within walking distance of the beach and all amenities in Casares Costa. There is a large lounge with open fireplace and extensive terraces. The property benefits from wonderful views of the surrounding countryside, including Los Reales in the Sierra Bermeja. The property has a separate fully fitted kitchen with modern appliances, a utility room and a small kitchen terrace. There are two double bedrooms, both with a full ensuite bathroom. The principal bedroom suite has direct access to the main terrace whilst the second bedroom has its own small terrace. The property is air-conditioned throughout, and there is underfloor heating in the bathrooms. The apartment is to be sold alongside an underground parking space and a store room. The community has only 77 apartments in total, and has immaculately maintained gardens and communal areas, as well as two full size swimming pools. Viewings recommended.