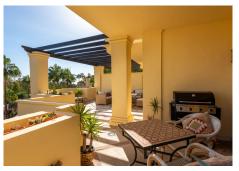

## 

| BEDS | BATHS | BUILT  | TERRACE |
|------|-------|--------|---------|
| 2    | 2.5   | 102 m² | 56 m²   |

Bright and perfectly presented two double ensuite bedroom apartment in Casares Costa with pleasant views of the gardens and surrounding countryside, as well as the impressive Sierra Bermeja mountains. The property is located within a popular, well established and well run community within walking distance of the beach and all amenities in Casares Costa. There is a large lounge with open fireplace and extensive terraces. The property benefits from wonderful views of the surrounding countryside, including Los Reales in the Sierra Bermeja. The property has a separate fully fitted kitchen with modern appliances, a utility room and a small kitchen terrace. There are two double bedrooms, both with a full ensuite bathroom. The principal bedroom suite has direct access to the main terrace whilst the second bedroom has its own small terrace. The property is air-conditioned throughout, and there is underfloor heating in the bathrooms. The apartment is to be sold alongside an underground parking space and a store room. The community has only 77 apartments in total, and has immaculately maintained gardens and communal areas, as well as two full size swimming pools. Viewings recommended.