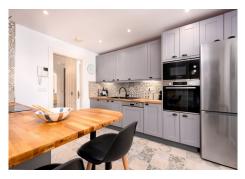

## 

| BEDS | BATHS | BUILT  | TERRACE |
|------|-------|--------|---------|
| 2    | 2.5   | 102 m² | 56 m²   |

Bright and perfectly presented two double ensuite bedroom apartment in Casares Costa with pleasant views of the gardens and surrounding countryside, as well as the impressive Sierra Bermeja mountains. The property is located within a popular, well established and well run community within walking distance of the beach and all amenities in Casares Costa. There is a large lounge with open fireplace and extensive terraces. The property benefits from wonderful views of the surrounding countryside, including Los Reales in the Sierra Bermeja. The property has a separate fully fitted kitchen with modern appliances, a utility room and a small kitchen terrace. There are two double bedrooms, both with a full ensuite bathroom. The principal bedroom suite has direct access to the main terrace whilst the second bedroom has its own small terrace. The property is air-conditioned throughout, and there is underfloor heating in the bathrooms. The apartment is to be sold alongside an underground parking space and a store room. The community has only 77 apartments in total, and has immaculately maintained gardens and communal areas, as well as two full size swimming pools. Viewings recommended.