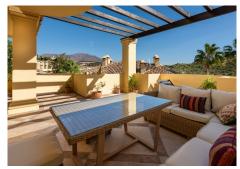

## 

| BEDS | BATHS | BUILT  | TERRACE |
|------|-------|--------|---------|
| 2    | 2.5   | 102 m² | 56 m²   |

Bright and perfectly presented two double ensuite bedroom apartment in Casares Costa with pleasant views of the gardens and surrounding countryside, as well as the impressive Sierra Bermeja mountains. The property is located within a popular, well established and well run community within walking distance of the beach and all amenities in Casares Costa. There is a large lounge with open fireplace and extensive terraces. The property benefits from wonderful views of the surrounding countryside, including Los Reales in the Sierra Bermeja. The property has a separate fully fitted kitchen with modern appliances, a utility room and a small kitchen terrace. There are two double bedrooms, both with a full ensuite bathroom. The principal bedroom suite has direct access to the main terrace whilst the second bedroom has its own small terrace. The property is air-conditioned throughout, and there is underfloor heating in the bathrooms. The apartment is to be sold alongside an underground parking space and a store room. The community has only 77 apartments in total, and has immaculately maintained gardens and communal areas, as well as two full size swimming pools. Viewings recommended.