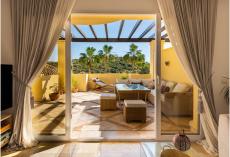

## 

| BEDS | BATHS | BUILT  | TERRACE |
|------|-------|--------|---------|
| 2    | 2.5   | 102 m² | 56 m²   |

Bright and perfectly presented two double ensuite bedroom apartment in Casares Costa with pleasant views of the gardens and surrounding countryside, as well as the impressive Sierra Bermeja mountains. The property is located within a popular, well established and well run community within walking distance of the beach and all amenities in Casares Costa. There is a large lounge with open fireplace and extensive terraces. The property benefits from wonderful views of the surrounding countryside, including Los Reales in the Sierra Bermeja. The property has a separate fully fitted kitchen with modern appliances, a utility room and a small kitchen terrace. There are two double bedrooms, both with a full ensuite bathroom. The principal bedroom suite has direct access to the main terrace whilst the second bedroom has its own small terrace. The property is air-conditioned throughout, and there is underfloor heating in the bathrooms. The apartment is to be sold alongside an underground parking space and a store room. The community has only 77 apartments in total, and has immaculately maintained gardens and communal areas, as well as two full size swimming pools. Viewings recommended.