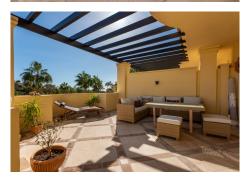

## 

| BEDS | BATHS | BUILT  | TERRACE |
|------|-------|--------|---------|
| 2    | 2.5   | 102 m² | 56 m²   |

Bright and perfectly presented two double ensuite bedroom apartment in Casares Costa with pleasant views of the gardens and surrounding countryside, as well as the impressive Sierra Bermeja mountains. The property is located within a popular, well established and well run community within walking distance of the beach and all amenities in Casares Costa. There is a large lounge with open fireplace and extensive terraces. The property benefits from wonderful views of the surrounding countryside, including Los Reales in the Sierra Bermeja. The property has a separate fully fitted kitchen with modern appliances, a utility room and a small kitchen terrace. There are two double bedrooms, both with a full ensuite bathroom. The principal bedroom suite has direct access to the main terrace whilst the second bedroom has its own small terrace. The property is air-conditioned throughout, and there is underfloor heating in the bathrooms. The apartment is to be sold alongside an underground parking space and a store room. The community has only 77 apartments in total, and has immaculately maintained gardens and communal areas, as well as two full size swimming pools. Viewings recommended.