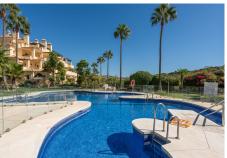

## 

| BEDS | BATHS | BUILT  | TERRACE |
|------|-------|--------|---------|
| 2    | 2.5   | 102 m² | 56 m²   |

Bright and perfectly presented two double ensuite bedroom apartment in Casares Costa with pleasant views of the gardens and surrounding countryside, as well as the impressive Sierra Bermeja mountains. The property is located within a popular, well established and well run community within walking distance of the beach and all amenities in Casares Costa. There is a large lounge with open fireplace and extensive terraces. The property benefits from wonderful views of the surrounding countryside, including Los Reales in the Sierra Bermeja. The property has a separate fully fitted kitchen with modern appliances, a utility room and a small kitchen terrace. There are two double bedrooms, both with a full ensuite bathroom. The principal bedroom suite has direct access to the main terrace whilst the second bedroom has its own small terrace. The property is air-conditioned throughout, and there is underfloor heating in the bathrooms. The apartment is to be sold alongside an underground parking space and a store room. The community has only 77 apartments in total, and has immaculately maintained gardens and communal areas, as well as two full size swimming pools. Viewings recommended.