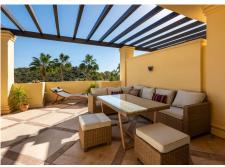

## 

| BEDS | BATHS | BUILT  | TERRACE |
|------|-------|--------|---------|
| 2    | 2.5   | 102 m² | 56 m²   |

Bright and perfectly presented two double ensuite bedroom apartment in Casares Costa with pleasant views of the gardens and surrounding countryside, as well as the impressive Sierra Bermeja mountains. The property is located within a popular, well established and well run community within walking distance of the beach and all amenities in Casares Costa. There is a large lounge with open fireplace and extensive terraces. The property benefits from wonderful views of the surrounding countryside, including Los Reales in the Sierra Bermeja. The property has a separate fully fitted kitchen with modern appliances, a utility room and a small kitchen terrace. There are two double bedrooms, both with a full ensuite bathroom. The principal bedroom suite has direct access to the main terrace whilst the second bedroom has its own small terrace. The property is air-conditioned throughout, and there is underfloor heating in the bathrooms. The apartment is to be sold alongside an underground parking space and a store room. The community has only 77 apartments in total, and has immaculately maintained gardens and communal areas, as well as two full size swimming pools. Viewings recommended.