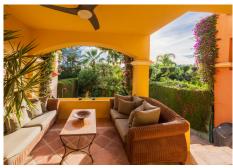

R4848712

Nueva Andalucía

REF# R4848712 1.295.000 €

| BEDS | BATHS | BUILT  | PLOT  | TERRACE |
|------|-------|--------|-------|---------|
| 4    | 4.5   | 242 m² | 42 m² | 32 m²   |

La Alzambra, Puerto Banus – Large, bright and very well constructed; southwest facing townhouse, well located close to the amenities and beaches of Puerto Banus and with access to a wonderful community pool and community gardens, as well as 24-hour security. The property has three ensuite bedrooms, with the possibility to easily create four bedroom suites in total. The ground floor comprises a large, fully fitted kitchen with dining area and breakfast bar, as well as an L-shaped lounge with fireplace. There is a private terrace as well as a private enclosed garden. There is also a guest bathroom on this level. The first floor comprises three full double bedroom suites, each with its own ensuite bathroom. The principal bedroom enjoys it's own private sun terrace. There is also a gallery landing with a vaulted entrance hall. The basement comprises a large cinema room which also has a full wet-bar and a bathroom. There is also storage, a laundry room and a private garage for one car. There is additional off street parking. La Alzambra is a high-end community which is immaculately maintained and has excellent 24-hour security. The property also enjoys access to the community swimming pool.