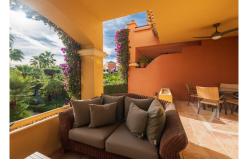

R4848712

Nueva Andalucía

REF# R4848712 1.295.000 €

| BEDS | BATHS | BUILT  | PLOT  | TERRACE |
|------|-------|--------|-------|---------|
| 4    | 4.5   | 242 m² | 42 m² | 32 m²   |

La Alzambra, Puerto Banus – Large, bright and very well constructed; southwest facing townhouse, well located close to the amenities and beaches of Puerto Banus and with access to a wonderful community pool and community gardens, as well as 24-hour security. The property has three ensuite bedrooms, with the possibility to easily create four bedroom suites in total. The ground floor comprises a large, fully fitted kitchen with dining area and breakfast bar, as well as an L-shaped lounge with fireplace. There is a private terrace as well as a private enclosed garden. There is also a guest bathroom on this level. The first floor comprises three full double bedroom suites, each with its own ensuite bathroom. The principal bedroom enjoys it's own private sun terrace. There is also a gallery landing with a vaulted entrance hall. The basement comprises a large cinema room which also has a full wet-bar and a bathroom. There is also storage, a laundry room and a private garage for one car. There is additional off street parking. La Alzambra is a high-end community which is immaculately maintained and has excellent 24-hour security. The property also enjoys access to the community swimming pool.