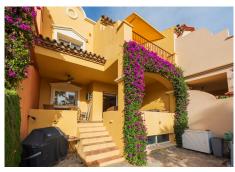

R4848712

Nueva Andalucía

REF# R4848712 1.295.000 €

| BEDS | BATHS | BUILT  | PLOT  | TERRACE |
|------|-------|--------|-------|---------|
| 4    | 4.5   | 242 m² | 42 m² | 32 m²   |

La Alzambra, Puerto Banus – Large, bright and very well constructed; southwest facing townhouse, well located close to the amenities and beaches of Puerto Banus and with access to a wonderful community pool and community gardens, as well as 24-hour security. The property has three ensuite bedrooms, with the possibility to easily create four bedroom suites in total. The ground floor comprises a large, fully fitted kitchen with dining area and breakfast bar, as well as an L-shaped lounge with fireplace. There is a private terrace as well as a private enclosed garden. There is also a guest bathroom on this level. The first floor comprises three full double bedroom suites, each with its own ensuite bathroom. The principal bedroom enjoys it's own private sun terrace. There is also a gallery landing with a vaulted entrance hall. The basement comprises a large cinema room which also has a full wet-bar and a bathroom. There is also storage, a laundry room and a private garage for one car. There is additional off street parking. La Alzambra is a high-end community which is immaculately maintained and has excellent 24-hour security. The property also enjoys access to the community swimming pool.