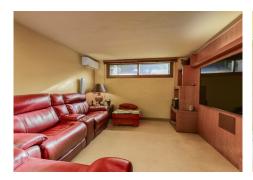

R4848712

Nueva Andalucía

REF# R4848712 1.295.000 €

| BEDS | BATHS | BUILT  | PLOT  | TERRACE |
|------|-------|--------|-------|---------|
| 4    | 4.5   | 242 m² | 42 m² | 32 m²   |

La Alzambra, Puerto Banus – Large, bright and very well constructed; southwest facing townhouse, well located close to the amenities and beaches of Puerto Banus and with access to a wonderful community pool and community gardens, as well as 24-hour security. The property has three ensuite bedrooms, with the possibility to easily create four bedroom suites in total. The ground floor comprises a large, fully fitted kitchen with dining area and breakfast bar, as well as an L-shaped lounge with fireplace. There is a private terrace as well as a private enclosed garden. There is also a guest bathroom on this level. The first floor comprises three full double bedroom suites, each with its own ensuite bathroom. The principal bedroom enjoys it's own private sun terrace. There is also a gallery landing with a vaulted entrance hall. The basement comprises a large cinema room which also has a full wet-bar and a bathroom. There is also storage, a laundry room and a private garage for one car. There is additional off street parking. La Alzambra is a high-end community which is immaculately maintained and has excellent 24-hour security. The property also enjoys access to the community swimming pool.