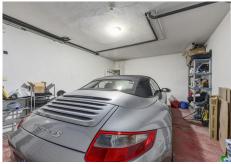

R4848712

Nueva Andalucía

REF# R4848712 1.295.000 €

| BEDS | BATHS | BUILT  | PLOT  | TERRACE |
|------|-------|--------|-------|---------|
| 4    | 4.5   | 242 m² | 42 m² | 32 m²   |

La Alzambra, Puerto Banus – Large, bright and very well constructed; southwest facing townhouse, well located close to the amenities and beaches of Puerto Banus and with access to a wonderful community pool and community gardens, as well as 24-hour security. The property has three ensuite bedrooms, with the possibility to easily create four bedroom suites in total. The ground floor comprises a large, fully fitted kitchen with dining area and breakfast bar, as well as an L-shaped lounge with fireplace. There is a private terrace as well as a private enclosed garden. There is also a guest bathroom on this level. The first floor comprises three full double bedroom suites, each with its own ensuite bathroom. The principal bedroom enjoys it's own private sun terrace. There is also a gallery landing with a vaulted entrance hall. The basement comprises a large cinema room which also has a full wet-bar and a bathroom. There is also storage, a laundry room and a private garage for one car. There is additional off street parking. La Alzambra is a high-end community which is immaculately maintained and has excellent 24-hour security. The property also enjoys access to the community swimming pool.