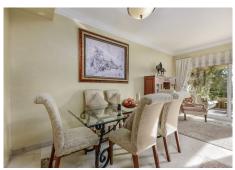

R4848712

Nueva Andalucía

REF# R4848712 1.295.000 €

| BEDS | BATHS | BUILT  | PLOT  | TERRACE |
|------|-------|--------|-------|---------|
| 4    | 4.5   | 242 m² | 42 m² | 32 m²   |

La Alzambra, Puerto Banus – Large, bright and very well constructed; southwest facing townhouse, well located close to the amenities and beaches of Puerto Banus and with access to a wonderful community pool and community gardens, as well as 24-hour security. The property has three ensuite bedrooms, with the possibility to easily create four bedroom suites in total. The ground floor comprises a large, fully fitted kitchen with dining area and breakfast bar, as well as an L-shaped lounge with fireplace. There is a private terrace as well as a private enclosed garden. There is also a guest bathroom on this level. The first floor comprises three full double bedroom suites, each with its own ensuite bathroom. The principal bedroom enjoys it's own private sun terrace. There is also a gallery landing with a vaulted entrance hall. The basement comprises a large cinema room which also has a full wet-bar and a bathroom. There is also storage, a laundry room and a private garage for one car. There is additional off street parking. La Alzambra is a high-end community which is immaculately maintained and has excellent 24-hour security. The property also enjoys access to the community swimming pool.