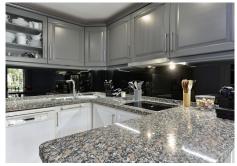

R4848712

Nueva Andalucía

REF# R4848712 1.295.000 €

| BEDS | BATHS | BUILT  | PLOT  | TERRACE |
|------|-------|--------|-------|---------|
| 4    | 4.5   | 242 m² | 42 m² | 32 m²   |

La Alzambra, Puerto Banus – Large, bright and very well constructed; southwest facing townhouse, well located close to the amenities and beaches of Puerto Banus and with access to a wonderful community pool and community gardens, as well as 24-hour security. The property has three ensuite bedrooms, with the possibility to easily create four bedroom suites in total. The ground floor comprises a large, fully fitted kitchen with dining area and breakfast bar, as well as an L-shaped lounge with fireplace. There is a private terrace as well as a private enclosed garden. There is also a guest bathroom on this level. The first floor comprises three full double bedroom suites, each with its own ensuite bathroom. The principal bedroom enjoys it's own private sun terrace. There is also a gallery landing with a vaulted entrance hall. The basement comprises a large cinema room which also has a full wet-bar and a bathroom. There is also storage, a laundry room and a private garage for one car. There is additional off street parking. La Alzambra is a high-end community which is immaculately maintained and has excellent 24-hour security. The property also enjoys access to the community swimming pool.