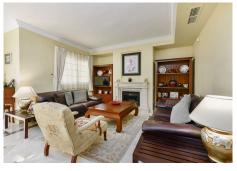

R4848712

Nueva Andalucía

REF# R4848712 1.295.000 €

| BEDS | BATHS | BUILT  | PLOT  | TERRACE |
|------|-------|--------|-------|---------|
| 4    | 4.5   | 242 m² | 42 m² | 32 m²   |

La Alzambra, Puerto Banus – Large, bright and very well constructed; southwest facing townhouse, well located close to the amenities and beaches of Puerto Banus and with access to a wonderful community pool and community gardens, as well as 24-hour security. The property has three ensuite bedrooms, with the possibility to easily create four bedroom suites in total. The ground floor comprises a large, fully fitted kitchen with dining area and breakfast bar, as well as an L-shaped lounge with fireplace. There is a private terrace as well as a private enclosed garden. There is also a guest bathroom on this level. The first floor comprises three full double bedroom suites, each with its own ensuite bathroom. The principal bedroom enjoys it's own private sun terrace. There is also a gallery landing with a vaulted entrance hall. The basement comprises a large cinema room which also has a full wet-bar and a bathroom. There is also storage, a laundry room and a private garage for one car. There is additional off street parking. La Alzambra is a high-end community which is immaculately maintained and has excellent 24-hour security. The property also enjoys access to the community swimming pool.