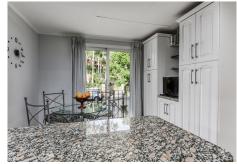

R4848712

Nueva Andalucía

REF# R4848712 1.295.000 €

| BEDS | BATHS | BUILT  | PLOT  | TERRACE |
|------|-------|--------|-------|---------|
| 4    | 4.5   | 242 m² | 42 m² | 32 m²   |

La Alzambra, Puerto Banus – Large, bright and very well constructed; southwest facing townhouse, well located close to the amenities and beaches of Puerto Banus and with access to a wonderful community pool and community gardens, as well as 24-hour security. The property has three ensuite bedrooms, with the possibility to easily create four bedroom suites in total. The ground floor comprises a large, fully fitted kitchen with dining area and breakfast bar, as well as an L-shaped lounge with fireplace. There is a private terrace as well as a private enclosed garden. There is also a guest bathroom on this level. The first floor comprises three full double bedroom suites, each with its own ensuite bathroom. The principal bedroom enjoys it's own private sun terrace. There is also a gallery landing with a vaulted entrance hall. The basement comprises a large cinema room which also has a full wet-bar and a bathroom. There is also storage, a laundry room and a private garage for one car. There is additional off street parking. La Alzambra is a high-end community which is immaculately maintained and has excellent 24-hour security. The property also enjoys access to the community swimming pool.