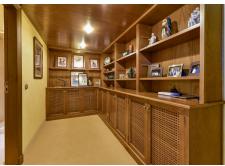

R4848712

Nueva Andalucía

REF# R4848712 1.295.000 €

| BEDS | BATHS | BUILT  | PLOT  | TERRACE |
|------|-------|--------|-------|---------|
| 4    | 4.5   | 242 m² | 42 m² | 32 m²   |

La Alzambra, Puerto Banus – Large, bright and very well constructed; southwest facing townhouse, well located close to the amenities and beaches of Puerto Banus and with access to a wonderful community pool and community gardens, as well as 24-hour security. The property has three ensuite bedrooms, with the possibility to easily create four bedroom suites in total. The ground floor comprises a large, fully fitted kitchen with dining area and breakfast bar, as well as an L-shaped lounge with fireplace. There is a private terrace as well as a private enclosed garden. There is also a guest bathroom on this level. The first floor comprises three full double bedroom suites, each with its own ensuite bathroom. The principal bedroom enjoys it's own private sun terrace. There is also a gallery landing with a vaulted entrance hall. The basement comprises a large cinema room which also has a full wet-bar and a bathroom. There is also storage, a laundry room and a private garage for one car. There is additional off street parking. La Alzambra is a high-end community which is immaculately maintained and has excellent 24-hour security. The property also enjoys access to the community swimming pool.