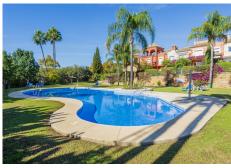

R4848712

Nueva Andalucía

REF# R4848712 1.295.000 €

| BEDS | BATHS | BUILT  | PLOT  | TERRACE |
|------|-------|--------|-------|---------|
| 4    | 4.5   | 242 m² | 42 m² | 32 m²   |

La Alzambra, Puerto Banus – Large, bright and very well constructed; southwest facing townhouse, well located close to the amenities and beaches of Puerto Banus and with access to a wonderful community pool and community gardens, as well as 24-hour security. The property has three ensuite bedrooms, with the possibility to easily create four bedroom suites in total. The ground floor comprises a large, fully fitted kitchen with dining area and breakfast bar, as well as an L-shaped lounge with fireplace. There is a private terrace as well as a private enclosed garden. There is also a guest bathroom on this level. The first floor comprises three full double bedroom suites, each with its own ensuite bathroom. The principal bedroom enjoys it's own private sun terrace. There is also a gallery landing with a vaulted entrance hall. The basement comprises a large cinema room which also has a full wet-bar and a bathroom. There is also storage, a laundry room and a private garage for one car. There is additional off street parking. La Alzambra is a high-end community which is immaculately maintained and has excellent 24-hour security. The property also enjoys access to the community swimming pool.