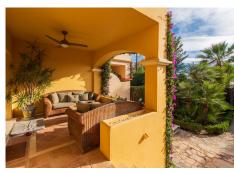

R4848712

Nueva Andalucía

REF# R4848712 1.295.000 €

| BEDS | BATHS | BUILT  | PLOT  | TERRACE |
|------|-------|--------|-------|---------|
| 4    | 4.5   | 242 m² | 42 m² | 32 m²   |

La Alzambra, Puerto Banus – Large, bright and very well constructed; southwest facing townhouse, well located close to the amenities and beaches of Puerto Banus and with access to a wonderful community pool and community gardens, as well as 24-hour security. The property has three ensuite bedrooms, with the possibility to easily create four bedroom suites in total. The ground floor comprises a large, fully fitted kitchen with dining area and breakfast bar, as well as an L-shaped lounge with fireplace. There is a private terrace as well as a private enclosed garden. There is also a guest bathroom on this level. The first floor comprises three full double bedroom suites, each with its own ensuite bathroom. The principal bedroom enjoys it's own private sun terrace. There is also a gallery landing with a vaulted entrance hall. The basement comprises a large cinema room which also has a full wet-bar and a bathroom. There is also storage, a laundry room and a private garage for one car. There is additional off street parking. La Alzambra is a high-end community which is immaculately maintained and has excellent 24-hour security. The property also enjoys access to the community swimming pool.