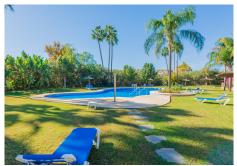

R4848712

Nueva Andalucía

REF# R4848712 1.295.000 €

| BEDS | BATHS | BUILT  | PLOT  | TERRACE |
|------|-------|--------|-------|---------|
| 4    | 4.5   | 242 m² | 42 m² | 32 m²   |

La Alzambra, Puerto Banus – Large, bright and very well constructed; southwest facing townhouse, well located close to the amenities and beaches of Puerto Banus and with access to a wonderful community pool and community gardens, as well as 24-hour security. The property has three ensuite bedrooms, with the possibility to easily create four bedroom suites in total. The ground floor comprises a large, fully fitted kitchen with dining area and breakfast bar, as well as an L-shaped lounge with fireplace. There is a private terrace as well as a private enclosed garden. There is also a guest bathroom on this level. The first floor comprises three full double bedroom suites, each with its own ensuite bathroom. The principal bedroom enjoys it's own private sun terrace. There is also a gallery landing with a vaulted entrance hall. The basement comprises a large cinema room which also has a full wet-bar and a bathroom. There is also storage, a laundry room and a private garage for one car. There is additional off street parking. La Alzambra is a high-end community which is immaculately maintained and has excellent 24-hour security. The property also enjoys access to the community swimming pool.