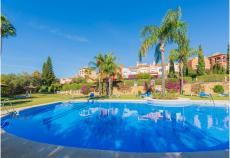

R4848712

Nueva Andalucía

REF# R4848712 1.295.000 €

| BEDS | BATHS | BUILT  | PLOT  | TERRACE |
|------|-------|--------|-------|---------|
| 4    | 4.5   | 242 m² | 42 m² | 32 m²   |

La Alzambra, Puerto Banus – Large, bright and very well constructed; southwest facing townhouse, well located close to the amenities and beaches of Puerto Banus and with access to a wonderful community pool and community gardens, as well as 24-hour security. The property has three ensuite bedrooms, with the possibility to easily create four bedroom suites in total. The ground floor comprises a large, fully fitted kitchen with dining area and breakfast bar, as well as an L-shaped lounge with fireplace. There is a private terrace as well as a private enclosed garden. There is also a guest bathroom on this level. The first floor comprises three full double bedroom suites, each with its own ensuite bathroom. The principal bedroom enjoys it's own private sun terrace. There is also a gallery landing with a vaulted entrance hall. The basement comprises a large cinema room which also has a full wet-bar and a bathroom. There is also storage, a laundry room and a private garage for one car. There is additional off street parking. La Alzambra is a high-end community which is immaculately maintained and has excellent 24-hour security. The property also enjoys access to the community swimming pool.