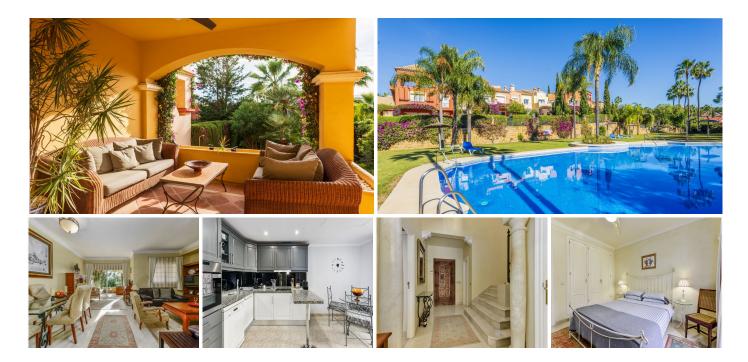

R4848712

Nueva Andalucía

REF# R4848712 1.295.000 €

| BEDS | BATHS | BUILT  | PLOT  | TERRACE |
|------|-------|--------|-------|---------|
| 4    | 4.5   | 242 m² | 42 m² | 32 m²   |

La Alzambra, Puerto Banus – Large, bright and very well constructed; southwest facing townhouse, well located close to the amenities and beaches of Puerto Banus and with access to a wonderful community pool and community gardens, as well as 24-hour security. The property has three ensuite bedrooms, with the possibility to easily create four bedroom suites in total. The ground floor comprises a large, fully fitted kitchen with dining area and breakfast bar, as well as an L-shaped lounge with fireplace. There is a private terrace as well as a private enclosed garden. There is also a guest bathroom on this level. The first floor comprises three full double bedroom suites, each with its own ensuite bathroom. The principal bedroom enjoys it's own private sun terrace. There is also a gallery landing with a vaulted entrance hall. The basement comprises a large cinema room which also has a full wet-bar and a bathroom. There is also storage, a laundry room and a private garage for one car. There is additional off street parking. La Alzambra is a high-end community which is immaculately maintained and has excellent 24-hour security. The property also enjoys access to the community swimming pool.