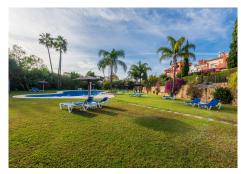

R4848712

Nueva Andalucía

REF# R4848712 1.295.000 €

| BEDS | BATHS | BUILT  | PLOT  | TERRACE |
|------|-------|--------|-------|---------|
| 4    | 4.5   | 242 m² | 42 m² | 32 m²   |

La Alzambra, Puerto Banus – Large, bright and very well constructed; southwest facing townhouse, well located close to the amenities and beaches of Puerto Banus and with access to a wonderful community pool and community gardens, as well as 24-hour security. The property has three ensuite bedrooms, with the possibility to easily create four bedroom suites in total. The ground floor comprises a large, fully fitted kitchen with dining area and breakfast bar, as well as an L-shaped lounge with fireplace. There is a private terrace as well as a private enclosed garden. There is also a guest bathroom on this level. The first floor comprises three full double bedroom suites, each with its own ensuite bathroom. The principal bedroom enjoys it's own private sun terrace. There is also a gallery landing with a vaulted entrance hall. The basement comprises a large cinema room which also has a full wet-bar and a bathroom. There is also storage, a laundry room and a private garage for one car. There is additional off street parking. La Alzambra is a high-end community which is immaculately maintained and has excellent 24-hour security. The property also enjoys access to the community swimming pool.