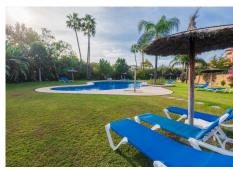

R4848712

Nueva Andalucía

REF# R4848712 1.295.000 €

| BEDS | BATHS | BUILT  | PLOT  | TERRACE |
|------|-------|--------|-------|---------|
| 4    | 4.5   | 242 m² | 42 m² | 32 m²   |

La Alzambra, Puerto Banus – Large, bright and very well constructed; southwest facing townhouse, well located close to the amenities and beaches of Puerto Banus and with access to a wonderful community pool and community gardens, as well as 24-hour security. The property has three ensuite bedrooms, with the possibility to easily create four bedroom suites in total. The ground floor comprises a large, fully fitted kitchen with dining area and breakfast bar, as well as an L-shaped lounge with fireplace. There is a private terrace as well as a private enclosed garden. There is also a guest bathroom on this level. The first floor comprises three full double bedroom suites, each with its own ensuite bathroom. The principal bedroom enjoys it's own private sun terrace. There is also a gallery landing with a vaulted entrance hall. The basement comprises a large cinema room which also has a full wet-bar and a bathroom. There is also storage, a laundry room and a private garage for one car. There is additional off street parking. La Alzambra is a high-end community which is immaculately maintained and has excellent 24-hour security. The property also enjoys access to the community swimming pool.