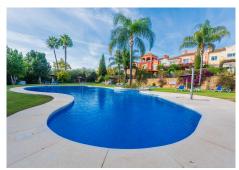

R4848712

Nueva Andalucía

REF# R4848712 1.295.000 €

| BEDS | BATHS | BUILT  | PLOT  | TERRACE |
|------|-------|--------|-------|---------|
| 4    | 4.5   | 242 m² | 42 m² | 32 m²   |

La Alzambra, Puerto Banus – Large, bright and very well constructed; southwest facing townhouse, well located close to the amenities and beaches of Puerto Banus and with access to a wonderful community pool and community gardens, as well as 24-hour security. The property has three ensuite bedrooms, with the possibility to easily create four bedroom suites in total. The ground floor comprises a large, fully fitted kitchen with dining area and breakfast bar, as well as an L-shaped lounge with fireplace. There is a private terrace as well as a private enclosed garden. There is also a guest bathroom on this level. The first floor comprises three full double bedroom suites, each with its own ensuite bathroom. The principal bedroom enjoys it's own private sun terrace. There is also a gallery landing with a vaulted entrance hall. The basement comprises a large cinema room which also has a full wet-bar and a bathroom. There is also storage, a laundry room and a private garage for one car. There is additional off street parking. La Alzambra is a high-end community which is immaculately maintained and has excellent 24-hour security. The property also enjoys access to the community swimming pool.