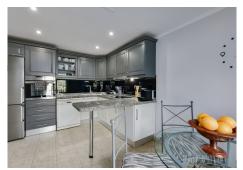

R4848712

Nueva Andalucía

REF# R4848712 1.295.000 €

| BEDS | BATHS | BUILT  | PLOT  | TERRACE |
|------|-------|--------|-------|---------|
| 4    | 4.5   | 242 m² | 42 m² | 32 m²   |

La Alzambra, Puerto Banus – Large, bright and very well constructed; southwest facing townhouse, well located close to the amenities and beaches of Puerto Banus and with access to a wonderful community pool and community gardens, as well as 24-hour security. The property has three ensuite bedrooms, with the possibility to easily create four bedroom suites in total. The ground floor comprises a large, fully fitted kitchen with dining area and breakfast bar, as well as an L-shaped lounge with fireplace. There is a private terrace as well as a private enclosed garden. There is also a guest bathroom on this level. The first floor comprises three full double bedroom suites, each with its own ensuite bathroom. The principal bedroom enjoys it's own private sun terrace. There is also a gallery landing with a vaulted entrance hall. The basement comprises a large cinema room which also has a full wet-bar and a bathroom. There is also storage, a laundry room and a private garage for one car. There is additional off street parking. La Alzambra is a high-end community which is immaculately maintained and has excellent 24-hour security. The property also enjoys access to the community swimming pool.