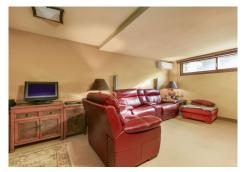

R4848712

Nueva Andalucía

REF# R4848712 1.295.000 €

| BEDS | BATHS | BUILT  | PLOT  | TERRACE |
|------|-------|--------|-------|---------|
| 4    | 4.5   | 242 m² | 42 m² | 32 m²   |

La Alzambra, Puerto Banus – Large, bright and very well constructed; southwest facing townhouse, well located close to the amenities and beaches of Puerto Banus and with access to a wonderful community pool and community gardens, as well as 24-hour security. The property has three ensuite bedrooms, with the possibility to easily create four bedroom suites in total. The ground floor comprises a large, fully fitted kitchen with dining area and breakfast bar, as well as an L-shaped lounge with fireplace. There is a private terrace as well as a private enclosed garden. There is also a guest bathroom on this level. The first floor comprises three full double bedroom suites, each with its own ensuite bathroom. The principal bedroom enjoys it's own private sun terrace. There is also a gallery landing with a vaulted entrance hall. The basement comprises a large cinema room which also has a full wet-bar and a bathroom. There is also storage, a laundry room and a private garage for one car. There is additional off street parking. La Alzambra is a high-end community which is immaculately maintained and has excellent 24-hour security. The property also enjoys access to the community swimming pool.