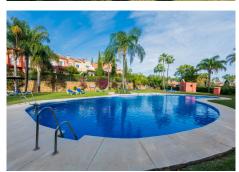

R4848712

Nueva Andalucía

REF# R4848712 1.295.000 €

| BEDS | BATHS | BUILT  | PLOT  | TERRACE |
|------|-------|--------|-------|---------|
| 4    | 4.5   | 242 m² | 42 m² | 32 m²   |

La Alzambra, Puerto Banus – Large, bright and very well constructed; southwest facing townhouse, well located close to the amenities and beaches of Puerto Banus and with access to a wonderful community pool and community gardens, as well as 24-hour security. The property has three ensuite bedrooms, with the possibility to easily create four bedroom suites in total. The ground floor comprises a large, fully fitted kitchen with dining area and breakfast bar, as well as an L-shaped lounge with fireplace. There is a private terrace as well as a private enclosed garden. There is also a guest bathroom on this level. The first floor comprises three full double bedroom suites, each with its own ensuite bathroom. The principal bedroom enjoys it's own private sun terrace. There is also a gallery landing with a vaulted entrance hall. The basement comprises a large cinema room which also has a full wet-bar and a bathroom. There is also storage, a laundry room and a private garage for one car. There is additional off street parking. La Alzambra is a high-end community which is immaculately maintained and has excellent 24-hour security. The property also enjoys access to the community swimming pool.