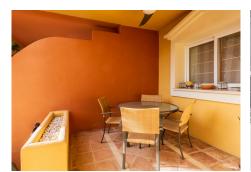

R4848712

Nueva Andalucía

REF# R4848712 1.295.000 €

| BEDS | BATHS | BUILT  | PLOT  | TERRACE |
|------|-------|--------|-------|---------|
| 4    | 4.5   | 242 m² | 42 m² | 32 m²   |

La Alzambra, Puerto Banus – Large, bright and very well constructed; southwest facing townhouse, well located close to the amenities and beaches of Puerto Banus and with access to a wonderful community pool and community gardens, as well as 24-hour security. The property has three ensuite bedrooms, with the possibility to easily create four bedroom suites in total. The ground floor comprises a large, fully fitted kitchen with dining area and breakfast bar, as well as an L-shaped lounge with fireplace. There is a private terrace as well as a private enclosed garden. There is also a guest bathroom on this level. The first floor comprises three full double bedroom suites, each with its own ensuite bathroom. The principal bedroom enjoys it's own private sun terrace. There is also a gallery landing with a vaulted entrance hall. The basement comprises a large cinema room which also has a full wet-bar and a bathroom. There is also storage, a laundry room and a private garage for one car. There is additional off street parking. La Alzambra is a high-end community which is immaculately maintained and has excellent 24-hour security. The property also enjoys access to the community swimming pool.