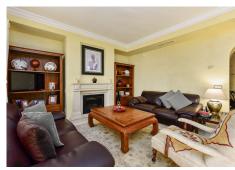

R4848712

Nueva Andalucía

REF# R4848712 1.295.000 €

| BEDS | BATHS | BUILT  | PLOT  | TERRACE |
|------|-------|--------|-------|---------|
| 4    | 4.5   | 242 m² | 42 m² | 32 m²   |

La Alzambra, Puerto Banus – Large, bright and very well constructed; southwest facing townhouse, well located close to the amenities and beaches of Puerto Banus and with access to a wonderful community pool and community gardens, as well as 24-hour security. The property has three ensuite bedrooms, with the possibility to easily create four bedroom suites in total. The ground floor comprises a large, fully fitted kitchen with dining area and breakfast bar, as well as an L-shaped lounge with fireplace. There is a private terrace as well as a private enclosed garden. There is also a guest bathroom on this level. The first floor comprises three full double bedroom suites, each with its own ensuite bathroom. The principal bedroom enjoys it's own private sun terrace. There is also a gallery landing with a vaulted entrance hall. The basement comprises a large cinema room which also has a full wet-bar and a bathroom. There is also storage, a laundry room and a private garage for one car. There is additional off street parking. La Alzambra is a high-end community which is immaculately maintained and has excellent 24-hour security. The property also enjoys access to the community swimming pool.