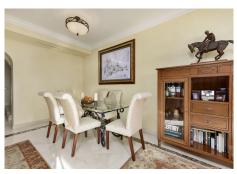

R4848712

Nueva Andalucía

REF# R4848712 1.295.000 €

| BEDS | BATHS | BUILT  | PLOT  | TERRACE |
|------|-------|--------|-------|---------|
| 4    | 4.5   | 242 m² | 42 m² | 32 m²   |

La Alzambra, Puerto Banus – Large, bright and very well constructed; southwest facing townhouse, well located close to the amenities and beaches of Puerto Banus and with access to a wonderful community pool and community gardens, as well as 24-hour security. The property has three ensuite bedrooms, with the possibility to easily create four bedroom suites in total. The ground floor comprises a large, fully fitted kitchen with dining area and breakfast bar, as well as an L-shaped lounge with fireplace. There is a private terrace as well as a private enclosed garden. There is also a guest bathroom on this level. The first floor comprises three full double bedroom suites, each with its own ensuite bathroom. The principal bedroom enjoys it's own private sun terrace. There is also a gallery landing with a vaulted entrance hall. The basement comprises a large cinema room which also has a full wet-bar and a bathroom. There is also storage, a laundry room and a private garage for one car. There is additional off street parking. La Alzambra is a high-end community which is immaculately maintained and has excellent 24-hour security. The property also enjoys access to the community swimming pool.