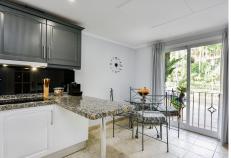

R4848712

Nueva Andalucía

REF# R4848712 1.295.000 €

| BEDS | BATHS | BUILT  | PLOT  | TERRACE |
|------|-------|--------|-------|---------|
| 4    | 4.5   | 242 m² | 42 m² | 32 m²   |

La Alzambra, Puerto Banus – Large, bright and very well constructed; southwest facing townhouse, well located close to the amenities and beaches of Puerto Banus and with access to a wonderful community pool and community gardens, as well as 24-hour security. The property has three ensuite bedrooms, with the possibility to easily create four bedroom suites in total. The ground floor comprises a large, fully fitted kitchen with dining area and breakfast bar, as well as an L-shaped lounge with fireplace. There is a private terrace as well as a private enclosed garden. There is also a guest bathroom on this level. The first floor comprises three full double bedroom suites, each with its own ensuite bathroom. The principal bedroom enjoys it's own private sun terrace. There is also a gallery landing with a vaulted entrance hall. The basement comprises a large cinema room which also has a full wet-bar and a bathroom. There is also storage, a laundry room and a private garage for one car. There is additional off street parking. La Alzambra is a high-end community which is immaculately maintained and has excellent 24-hour security. The property also enjoys access to the community swimming pool.