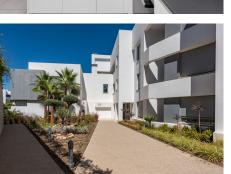

## R4789411

Selwo

REF# R4789411 395.000 €

| BEDS | BATHS | BUILT | PLOT   | TERRACE |
|------|-------|-------|--------|---------|
| 2    | 2     | 93 m² | 105 m² | 27 m²   |

Modern two bedroom apartment located on the outskirts of Estepona in the residential district of Selwo. The property offers two double bedrooms, including the principal bedroom suite which has a small dressing area as well as an ensuite bathroom with a walk-in shower. There is a spacious second bedroom which has access to the family bathroom which also has a walk-in shower. Both bedrooms have plenty of storage space, as well as access to the large private terrace. There is a spacious lounge with double aspect to both the garden and the covered terrace, as well as a fully fitted, modern, open plan kitchen with breakfast bar. The kitchen is equipped with Bosch appliances, including an oven, hob, dishwasher and fridge-freezer. There is also a separate utility room with a washing machine. The property is presented furnished and is to be sold alongside an underground parking space, as well as a store room. The complex is well presented and well managed and has numerous swimming pools, a gymnasium and a co-working space. Viewings are recommended and encouraged.