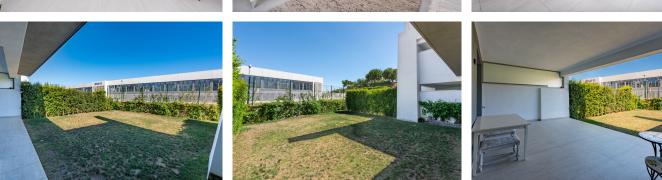

## R4789411

Selwo

REF# R4789411 395.000 €

| BEDS | BATHS | BUILT | PLOT   | TERRACE |
|------|-------|-------|--------|---------|
| 2    | 2     | 93 m² | 105 m² | 27 m²   |

Modern two bedroom apartment located on the outskirts of Estepona in the residential district of Selwo. The property offers two double bedrooms, including the principal bedroom suite which has a small dressing area as well as an ensuite bathroom with a walk-in shower. There is a spacious second bedroom which has access to the family bathroom which also has a walk-in shower. Both bedrooms have plenty of storage space, as well as access to the large private terrace. There is a spacious lounge with double aspect to both the garden and the covered terrace, as well as a fully fitted, modern, open plan kitchen with breakfast bar. The kitchen is equipped with Bosch appliances, including an oven, hob, dishwasher and fridge-freezer. There is also a separate utility room with a washing machine. The property is presented furnished and is to be sold alongside an underground parking space, as well as a store room. The complex is well presented and well managed and has numerous swimming pools, a gymnasium and a co-working space. Viewings are recommended and encouraged.