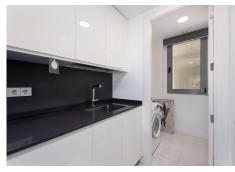

## R4789411

Selwo

REF# R4789411 395.000 €

| BEDS | BATHS | BUILT | PLOT   | TERRACE |
|------|-------|-------|--------|---------|
| 2    | 2     | 93 m² | 105 m² | 27 m²   |

Modern two bedroom apartment located on the outskirts of Estepona in the residential district of Selwo. The property offers two double bedrooms, including the principal bedroom suite which has a small dressing area as well as an ensuite bathroom with a walk-in shower. There is a spacious second bedroom which has access to the family bathroom which also has a walk-in shower. Both bedrooms have plenty of storage space, as well as access to the large private terrace. There is a spacious lounge with double aspect to both the garden and the covered terrace, as well as a fully fitted, modern, open plan kitchen with breakfast bar. The kitchen is equipped with Bosch appliances, including an oven, hob, dishwasher and fridge-freezer. There is also a separate utility room with a washing machine. The property is presented furnished and is to be sold alongside an underground parking space, as well as a store room. The complex is well presented and well managed and has numerous swimming pools, a gymnasium and a co-working space. Viewings are recommended and encouraged.