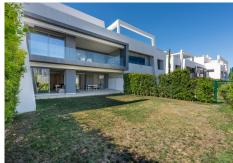

## R4789411

Selwo

REF# R4789411 395.000 €

| BEDS | BATHS | BUILT | PLOT   | TERRACE |
|------|-------|-------|--------|---------|
| 2    | 2     | 93 m² | 105 m² | 27 m²   |

Modern two bedroom apartment located on the outskirts of Estepona in the residential district of Selwo. The property offers two double bedrooms, including the principal bedroom suite which has a small dressing area as well as an ensuite bathroom with a walk-in shower. There is a spacious second bedroom which has access to the family bathroom which also has a walk-in shower. Both bedrooms have plenty of storage space, as well as access to the large private terrace. There is a spacious lounge with double aspect to both the garden and the covered terrace, as well as a fully fitted, modern, open plan kitchen with breakfast bar. The kitchen is equipped with Bosch appliances, including an oven, hob, dishwasher and fridge-freezer. There is also a separate utility room with a washing machine. The property is presented furnished and is to be sold alongside an underground parking space, as well as a store room. The complex is well presented and well managed and has numerous swimming pools, a gymnasium and a co-working space. Viewings are recommended and encouraged.