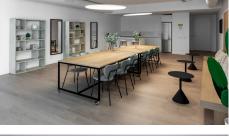

## R4789411

Selwo

REF# R4789411 395.000 €

| BEDS | BATHS | BUILT | PLOT   | TERRACE |
|------|-------|-------|--------|---------|
| 2    | 2     | 93 m² | 105 m² | 27 m²   |

Modern two bedroom apartment located on the outskirts of Estepona in the residential district of Selwo. The property offers two double bedrooms, including the principal bedroom suite which has a small dressing area as well as an ensuite bathroom with a walk-in shower. There is a spacious second bedroom which has access to the family bathroom which also has a walk-in shower. Both bedrooms have plenty of storage space, as well as access to the large private terrace. There is a spacious lounge with double aspect to both the garden and the covered terrace, as well as a fully fitted, modern, open plan kitchen with breakfast bar. The kitchen is equipped with Bosch appliances, including an oven, hob, dishwasher and fridge-freezer. There is also a separate utility room with a washing machine. The property is presented furnished and is to be sold alongside an underground parking space, as well as a store room. The complex is well presented and well managed and has numerous swimming pools, a gymnasium and a co-working space. Viewings are recommended and encouraged.