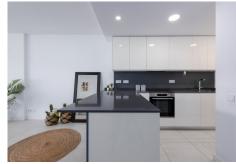

## R4789411

Selwo

REF# R4789411 395.000 €

| BEDS | BATHS | BUILT | PLOT   | TERRACE |
|------|-------|-------|--------|---------|
| 2    | 2     | 93 m² | 105 m² | 27 m²   |

Modern two bedroom apartment located on the outskirts of Estepona in the residential district of Selwo. The property offers two double bedrooms, including the principal bedroom suite which has a small dressing area as well as an ensuite bathroom with a walk-in shower. There is a spacious second bedroom which has access to the family bathroom which also has a walk-in shower. Both bedrooms have plenty of storage space, as well as access to the large private terrace. There is a spacious lounge with double aspect to both the garden and the covered terrace, as well as a fully fitted, modern, open plan kitchen with breakfast bar. The kitchen is equipped with Bosch appliances, including an oven, hob, dishwasher and fridge-freezer. There is also a separate utility room with a washing machine. The property is presented furnished and is to be sold alongside an underground parking space, as well as a store room. The complex is well presented and well managed and has numerous swimming pools, a gymnasium and a co-working space. Viewings are recommended and encouraged.