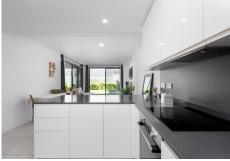

## R4789411

Selwo

REF# R4789411 395.000 €

| BEDS | BATHS | BUILT | PLOT   | TERRACE |
|------|-------|-------|--------|---------|
| 2    | 2     | 93 m² | 105 m² | 27 m²   |

Modern two bedroom apartment located on the outskirts of Estepona in the residential district of Selwo. The property offers two double bedrooms, including the principal bedroom suite which has a small dressing area as well as an ensuite bathroom with a walk-in shower. There is a spacious second bedroom which has access to the family bathroom which also has a walk-in shower. Both bedrooms have plenty of storage space, as well as access to the large private terrace. There is a spacious lounge with double aspect to both the garden and the covered terrace, as well as a fully fitted, modern, open plan kitchen with breakfast bar. The kitchen is equipped with Bosch appliances, including an oven, hob, dishwasher and fridge-freezer. There is also a separate utility room with a washing machine. The property is presented furnished and is to be sold alongside an underground parking space, as well as a store room. The complex is well presented and well managed and has numerous swimming pools, a gymnasium and a co-working space. Viewings are recommended and encouraged.