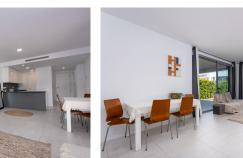

## R4789411

Selwo

REF# R4789411 395.000 €

| BEDS | BATHS | BUILT | PLOT   | TERRACE |
|------|-------|-------|--------|---------|
| 2    | 2     | 93 m² | 105 m² | 27 m²   |

Modern two bedroom apartment located on the outskirts of Estepona in the residential district of Selwo. The property offers two double bedrooms, including the principal bedroom suite which has a small dressing area as well as an ensuite bathroom with a walk-in shower. There is a spacious second bedroom which has access to the family bathroom which also has a walk-in shower. Both bedrooms have plenty of storage space, as well as access to the large private terrace. There is a spacious lounge with double aspect to both the garden and the covered terrace, as well as a fully fitted, modern, open plan kitchen with breakfast bar. The kitchen is equipped with Bosch appliances, including an oven, hob, dishwasher and fridge-freezer. There is also a separate utility room with a washing machine. The property is presented furnished and is to be sold alongside an underground parking space, as well as a store room. The complex is well presented and well managed and has numerous swimming pools, a gymnasium and a co-working space. Viewings are recommended and encouraged.