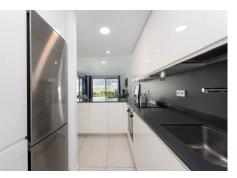

## R4789411

Selwo

REF# R4789411 395.000 €

| BEDS | BATHS | BUILT | PLOT   | TERRACE |
|------|-------|-------|--------|---------|
| 2    | 2     | 93 m² | 105 m² | 27 m²   |

Modern two bedroom apartment located on the outskirts of Estepona in the residential district of Selwo. The property offers two double bedrooms, including the principal bedroom suite which has a small dressing area as well as an ensuite bathroom with a walk-in shower. There is a spacious second bedroom which has access to the family bathroom which also has a walk-in shower. Both bedrooms have plenty of storage space, as well as access to the large private terrace. There is a spacious lounge with double aspect to both the garden and the covered terrace, as well as a fully fitted, modern, open plan kitchen with breakfast bar. The kitchen is equipped with Bosch appliances, including an oven, hob, dishwasher and fridge-freezer. There is also a separate utility room with a washing machine. The property is presented furnished and is to be sold alongside an underground parking space, as well as a store room. The complex is well presented and well managed and has numerous swimming pools, a gymnasium and a co-working space. Viewings are recommended and encouraged.