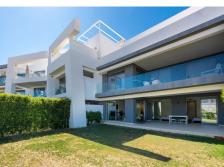

## R4789411

Selwo

REF# R4789411 395.000 €

| BEDS | BATHS | BUILT | PLOT   | TERRACE |
|------|-------|-------|--------|---------|
| 2    | 2     | 93 m² | 105 m² | 27 m²   |

Modern two bedroom apartment located on the outskirts of Estepona in the residential district of Selwo. The property offers two double bedrooms, including the principal bedroom suite which has a small dressing area as well as an ensuite bathroom with a walk-in shower. There is a spacious second bedroom which has access to the family bathroom which also has a walk-in shower. Both bedrooms have plenty of storage space, as well as access to the large private terrace. There is a spacious lounge with double aspect to both the garden and the covered terrace, as well as a fully fitted, modern, open plan kitchen with breakfast bar. The kitchen is equipped with Bosch appliances, including an oven, hob, dishwasher and fridge-freezer. There is also a separate utility room with a washing machine. The property is presented furnished and is to be sold alongside an underground parking space, as well as a store room. The complex is well presented and well managed and has numerous swimming pools, a gymnasium and a co-working space. Viewings are recommended and encouraged.