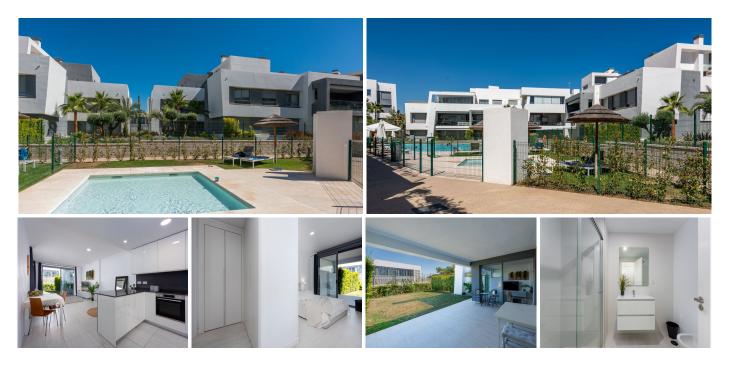

## R4789411

Selwo

REF# R4789411 395.000 €

| BEDS | BATHS | BUILT | PLOT   | TERRACE |
|------|-------|-------|--------|---------|
| 2    | 2     | 93 m² | 105 m² | 27 m²   |

Modern two bedroom apartment located on the outskirts of Estepona in the residential district of Selwo. The property offers two double bedrooms, including the principal bedroom suite which has a small dressing area as well as an ensuite bathroom with a walk-in shower. There is a spacious second bedroom which has access to the family bathroom which also has a walk-in shower. Both bedrooms have plenty of storage space, as well as access to the large private terrace. There is a spacious lounge with double aspect to both the garden and the covered terrace, as well as a fully fitted, modern, open plan kitchen with breakfast bar. The kitchen is equipped with Bosch appliances, including an oven, hob, dishwasher and fridge-freezer. There is also a separate utility room with a washing machine. The property is presented furnished and is to be sold alongside an underground parking space, as well as a store room. The complex is well presented and well managed and has numerous swimming pools, a gymnasium and a co-working space. Viewings are recommended and encouraged.