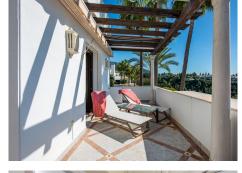

## R4690228

The Golden Mile

REF# R4690228 1.250.000 €

| BEDS | BATHS | BUILT  | TERRACE |
|------|-------|--------|---------|
| 3    | 3.5   | 175 m² | 60 m²   |

Spacious first floor apartment with panoramic sea views, three double ensuite bedrooms, a large lounge, separate kitchen and utility room, as well as a large terrace. Centrally located within a high end urbanisation within walking distance of the amenities of Marbella old town, in one of the best areas of the Costa del Sol, the apartment boasts impressive views, and oversize rooms throughout. The property is classically appointed and comprises a large lounge with open fireplace, as well as three double bedrooms, each with its own ensuite bathroom; including the owners' bedroom suite which offers sea views and direct access to the terrace, as well as an oversize bathroom with jacuzzi bathtub, double basins and a walk-in shower, as well as a separate dressing area. There is a fully equipped kitchen which has Siemens appliances, a double American fridge, and a separate utility room with its own small terrace. There is a zoned underfloor heating system, as well as air-conditioning throughout. The property is to be sold alongside two large underground parking spaces and a large private store room which are accessible via stairs as well as an elevator. As with many properties built in Marbella in the early 2000s, the complex does not have a current License of First Occupation. Whilst this is not uncommon, it is something that you should be aware of as a buyer. It does however have a certificate of no urban infraction which has recently been issued by Marbella town hall. A substantial and very well located luxury three bedroom apartment with excellent views and easy access to