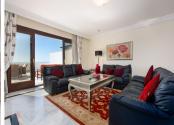

## R4690228

The Golden Mile

REF# R4690228 1.250.000 €

| BEDS | BATHS | BUILT  | TERRACE |
|------|-------|--------|---------|
| 3    | 3.5   | 175 m² | 60 m²   |

Spacious first floor apartment with panoramic sea views, three double ensuite bedrooms, a large lounge, separate kitchen and utility room, as well as a large terrace. Centrally located within a high end urbanisation within walking distance of the amenities of Marbella old town, in one of the best areas of the Costa del Sol, the apartment boasts impressive views, and oversize rooms throughout. The property is classically appointed and comprises a large lounge with open fireplace, as well as three double bedrooms, each with its own ensuite bathroom; including the owners' bedroom suite which offers sea views and direct access to the terrace, as well as an oversize bathroom with jacuzzi bathtub, double basins and a walk-in shower, as well as a separate dressing area. There is a fully equipped kitchen which has Siemens appliances, a double American fridge, and a separate utility room with its own small terrace. There is a zoned underfloor heating system, as well as air-conditioning throughout. The property is to be sold alongside two large underground parking spaces and a large private store room which are accessible via stairs as well as an elevator. As with many properties built in Marbella in the early 2000s, the complex does not have a current License of First Occupation. Whilst this is not uncommon, it is something that you should be aware of as a buyer. It does however have a certificate of no urban infraction which has recently been issued by Marbella town hall. A substantial and very well located luxury three bedroom apartment with excellent views and easy access to