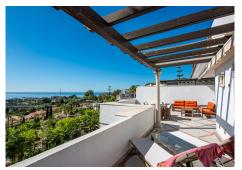

## R4690228

The Golden Mile

REF# R4690228 1.250.000 €

| BEDS | BATHS | BUILT  | TERRACE |
|------|-------|--------|---------|
| 3    | 3.5   | 175 m² | 60 m²   |

Spacious first floor apartment with panoramic sea views, three double ensuite bedrooms, a large lounge, separate kitchen and utility room, as well as a large terrace. Centrally located within a high end urbanisation within walking distance of the amenities of Marbella old town, in one of the best areas of the Costa del Sol, the apartment boasts impressive views, and oversize rooms throughout. The property is classically appointed and comprises a large lounge with open fireplace, as well as three double bedrooms, each with its own ensuite bathroom; including the owners' bedroom suite which offers sea views and direct access to the terrace, as well as an oversize bathroom with jacuzzi bathtub, double basins and a walk-in shower, as well as a separate dressing area. There is a fully equipped kitchen which has Siemens appliances, a double American fridge, and a separate utility room with its own small terrace. There is a zoned underfloor heating system, as well as air-conditioning throughout. The property is to be sold alongside two large underground parking spaces and a large private store room which are accessible via stairs as well as an elevator. As with many properties built in Marbella in the early 2000s, the complex does not have a current License of First Occupation. Whilst this is not uncommon, it is something that you should be aware of as a buyer. It does however have a certificate of no urban infraction which has recently been issued by Marbella town hall. A substantial and very well located luxury three bedroom apartment with excellent views and easy access to