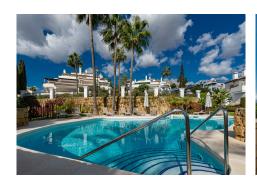

## R4690228

The Golden Mile

REF# R4690228 1.250.000 €

| BEDS | BATHS | BUILT  | TERRACE |
|------|-------|--------|---------|
| 3    | 3.5   | 175 m² | 60 m²   |

Spacious first floor apartment with panoramic sea views, three double ensuite bedrooms, a large lounge, separate kitchen and utility room, as well as a large terrace. Centrally located within a high end urbanisation within walking distance of the amenities of Marbella old town, in one of the best areas of the Costa del Sol, the apartment boasts impressive views, and oversize rooms throughout. The property is classically appointed and comprises a large lounge with open fireplace, as well as three double bedrooms, each with its own ensuite bathroom; including the owners' bedroom suite which offers sea views and direct access to the terrace, as well as an oversize bathroom with jacuzzi bathtub, double basins and a walk-in shower, as well as a separate dressing area. There is a fully equipped kitchen which has Siemens appliances, a double American fridge, and a separate utility room with its own small terrace. There is a zoned underfloor heating system, as well as air-conditioning throughout. The property is to be sold alongside two large underground parking spaces and a large private store room which are accessible via stairs as well as an elevator. As with many properties built in Marbella in the early 2000s, the complex does not have a current License of First Occupation. Whilst this is not uncommon, it is something that you should be aware of as a buyer. It does however have a certificate of no urban infraction which has recently been issued by Marbella town hall. A substantial and very well located luxury three bedroom apartment with excellent views and easy access to