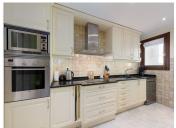

## R4690228

The Golden Mile

REF# R4690228 1.250.000 €

| BEDS | BATHS | BUILT  | TERRACE |
|------|-------|--------|---------|
| 3    | 3.5   | 175 m² | 60 m²   |

Spacious first floor apartment with panoramic sea views, three double ensuite bedrooms, a large lounge, separate kitchen and utility room, as well as a large terrace. Centrally located within a high end urbanisation within walking distance of the amenities of Marbella old town, in one of the best areas of the Costa del Sol, the apartment boasts impressive views, and oversize rooms throughout. The property is classically appointed and comprises a large lounge with open fireplace, as well as three double bedrooms, each with its own ensuite bathroom; including the owners' bedroom suite which offers sea views and direct access to the terrace, as well as an oversize bathroom with jacuzzi bathtub, double basins and a walk-in shower, as well as a separate dressing area. There is a fully equipped kitchen which has Siemens appliances, a double American fridge, and a separate utility room with its own small terrace. There is a zoned underfloor heating system, as well as air-conditioning throughout. The property is to be sold alongside two large underground parking spaces and a large private store room which are accessible via stairs as well as an elevator. As with many properties built in Marbella in the early 2000s, the complex does not have a current License of First Occupation. Whilst this is not uncommon, it is something that you should be aware of as a buyer. It does however have a certificate of no urban infraction which has recently been issued by Marbella town hall. A substantial and very well located luxury three bedroom apartment with excellent views and easy access to