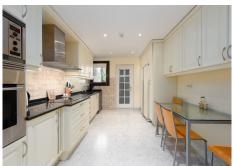

## R4690228

The Golden Mile

REF# R4690228 1.250.000 €

| BEDS | BATHS | BUILT  | TERRACE |
|------|-------|--------|---------|
| 3    | 3.5   | 175 m² | 60 m²   |

Spacious first floor apartment with panoramic sea views, three double ensuite bedrooms, a large lounge, separate kitchen and utility room, as well as a large terrace. Centrally located within a high end urbanisation within walking distance of the amenities of Marbella old town, in one of the best areas of the Costa del Sol, the apartment boasts impressive views, and oversize rooms throughout. The property is classically appointed and comprises a large lounge with open fireplace, as well as three double bedrooms, each with its own ensuite bathroom; including the owners' bedroom suite which offers sea views and direct access to the terrace, as well as an oversize bathroom with jacuzzi bathtub, double basins and a walk-in shower, as well as a separate dressing area. There is a fully equipped kitchen which has Siemens appliances, a double American fridge, and a separate utility room with its own small terrace. There is a zoned underfloor heating system, as well as air-conditioning throughout. The property is to be sold alongside two large underground parking spaces and a large private store room which are accessible via stairs as well as an elevator. As with many properties built in Marbella in the early 2000s, the complex does not have a current License of First Occupation. Whilst this is not uncommon, it is something that you should be aware of as a buyer. It does however have a certificate of no urban infraction which has recently been issued by Marbella town hall. A substantial and very well located luxury three bedroom apartment with excellent views and easy access to