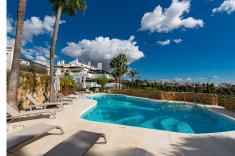

## R4690228

The Golden Mile

REF# R4690228 1.250.000 €

| BEDS | BATHS | BUILT  | TERRACE |
|------|-------|--------|---------|
| 3    | 3.5   | 175 m² | 60 m²   |

Spacious first floor apartment with panoramic sea views, three double ensuite bedrooms, a large lounge, separate kitchen and utility room, as well as a large terrace. Centrally located within a high end urbanisation within walking distance of the amenities of Marbella old town, in one of the best areas of the Costa del Sol, the apartment boasts impressive views, and oversize rooms throughout. The property is classically appointed and comprises a large lounge with open fireplace, as well as three double bedrooms, each with its own ensuite bathroom; including the owners' bedroom suite which offers sea views and direct access to the terrace, as well as an oversize bathroom with jacuzzi bathtub, double basins and a walk-in shower, as well as a separate dressing area. There is a fully equipped kitchen which has Siemens appliances, a double American fridge, and a separate utility room with its own small terrace. There is a zoned underfloor heating system, as well as air-conditioning throughout. The property is to be sold alongside two large underground parking spaces and a large private store room which are accessible via stairs as well as an elevator. As with many properties built in Marbella in the early 2000s, the complex does not have a current License of First Occupation. Whilst this is not uncommon, it is something that you should be aware of as a buyer. It does however have a certificate of no urban infraction which has recently been issued by Marbella town hall. A substantial and very well located luxury three bedroom apartment with excellent views and easy access to