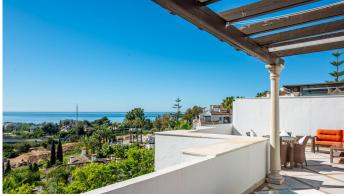

## R4690228

The Golden Mile

REF# R4690228 1.250.000 €

| BEDS | BATHS | BUILT  | TERRACE |
|------|-------|--------|---------|
| 3    | 3.5   | 175 m² | 60 m²   |

Spacious first floor apartment with panoramic sea views, three double ensuite bedrooms, a large lounge, separate kitchen and utility room, as well as a large terrace. Centrally located within a high end urbanisation within walking distance of the amenities of Marbella old town, in one of the best areas of the Costa del Sol, the apartment boasts impressive views, and oversize rooms throughout. The property is classically appointed and comprises a large lounge with open fireplace, as well as three double bedrooms, each with its own ensuite bathroom; including the owners' bedroom suite which offers sea views and direct access to the terrace, as well as an oversize bathroom with jacuzzi bathtub, double basins and a walk-in shower, as well as a separate dressing area. There is a fully equipped kitchen which has Siemens appliances, a double American fridge, and a separate utility room with its own small terrace. There is a zoned underfloor heating system, as well as air-conditioning throughout. The property is to be sold alongside two large underground parking spaces and a large private store room which are accessible via stairs as well as an elevator. As with many properties built in Marbella in the early 2000s, the complex does not have a current License of First Occupation. Whilst this is not uncommon, it is something that you should be aware of as a buyer. It does however have a certificate of no urban infraction which has recently been issued by Marbella town hall. A substantial and very well located luxury three bedroom apartment with excellent views and easy access to