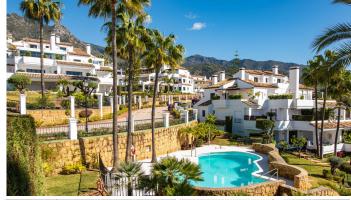

## R4690228

The Golden Mile

REF# R4690228 1.250.000 €

| BEDS | BATHS | BUILT  | TERRACE |
|------|-------|--------|---------|
| 3    | 3.5   | 175 m² | 60 m²   |

Spacious first floor apartment with panoramic sea views, three double ensuite bedrooms, a large lounge, separate kitchen and utility room, as well as a large terrace. Centrally located within a high end urbanisation within walking distance of the amenities of Marbella old town, in one of the best areas of the Costa del Sol, the apartment boasts impressive views, and oversize rooms throughout. The property is classically appointed and comprises a large lounge with open fireplace, as well as three double bedrooms, each with its own ensuite bathroom; including the owners' bedroom suite which offers sea views and direct access to the terrace, as well as an oversize bathroom with jacuzzi bathtub, double basins and a walk-in shower, as well as a separate dressing area. There is a fully equipped kitchen which has Siemens appliances, a double American fridge, and a separate utility room with its own small terrace. There is a zoned underfloor heating system, as well as air-conditioning throughout. The property is to be sold alongside two large underground parking spaces and a large private store room which are accessible via stairs as well as an elevator. As with many properties built in Marbella in the early 2000s, the complex does not have a current License of First Occupation. Whilst this is not uncommon, it is something that you should be aware of as a buyer. It does however have a certificate of no urban infraction which has recently been issued by Marbella town hall. A substantial and very well located luxury three bedroom apartment with excellent views and easy access to