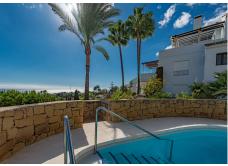

## R4690228

The Golden Mile

REF# R4690228 1.250.000 €

| BEDS | BATHS | BUILT  | TERRACE |
|------|-------|--------|---------|
| 3    | 3.5   | 175 m² | 60 m²   |

Spacious first floor apartment with panoramic sea views, three double ensuite bedrooms, a large lounge, separate kitchen and utility room, as well as a large terrace. Centrally located within a high end urbanisation within walking distance of the amenities of Marbella old town, in one of the best areas of the Costa del Sol, the apartment boasts impressive views, and oversize rooms throughout. The property is classically appointed and comprises a large lounge with open fireplace, as well as three double bedrooms, each with its own ensuite bathroom; including the owners' bedroom suite which offers sea views and direct access to the terrace, as well as an oversize bathroom with jacuzzi bathtub, double basins and a walk-in shower, as well as a separate dressing area. There is a fully equipped kitchen which has Siemens appliances, a double American fridge, and a separate utility room with its own small terrace. There is a zoned underfloor heating system, as well as air-conditioning throughout. The property is to be sold alongside two large underground parking spaces and a large private store room which are accessible via stairs as well as an elevator. As with many properties built in Marbella in the early 2000s, the complex does not have a current License of First Occupation. Whilst this is not uncommon, it is something that you should be aware of as a buyer. It does however have a certificate of no urban infraction which has recently been issued by Marbella town hall. A substantial and very well located luxury three bedroom apartment with excellent views and easy access to