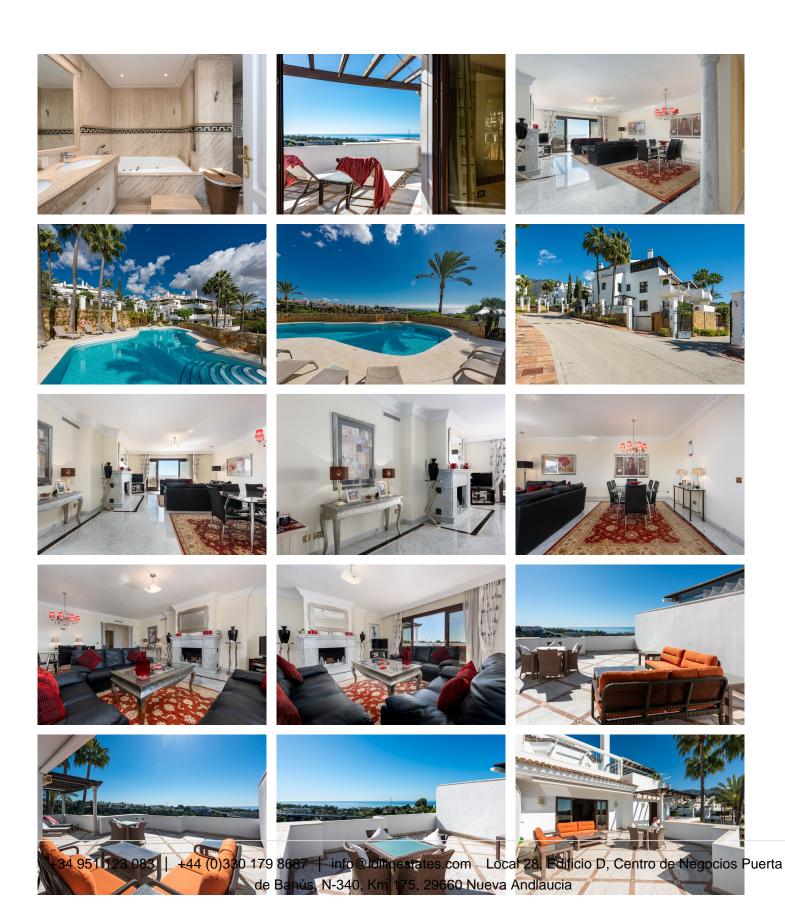

## R4690228

The Golden Mile

REF# R4690228 1.250.000 €

| BEDS | BATHS | BUILT  | TERRACE |
|------|-------|--------|---------|
| 3    | 3.5   | 175 m² | 60 m²   |

Spacious first floor apartment with panoramic sea views, three double ensuite bedrooms, a large lounge, separate kitchen and utility room, as well as a large terrace. Centrally located within a high end urbanisation within walking distance of the amenities of Marbella old town, in one of the best areas of the Costa del Sol, the apartment boasts impressive views, and oversize rooms throughout. The property is classically appointed and comprises a large lounge with open fireplace, as well as three double bedrooms, each with its own ensuite bathroom; including the owners' bedroom suite which offers sea views and direct access to the terrace, as well as an oversize bathroom with jacuzzi bathtub, double basins and a walk-in shower, as well as a separate dressing area. There is a fully equipped kitchen which has Siemens appliances, a double American fridge, and a separate utility room with its own small terrace. There is a zoned underfloor heating system, as well as air-conditioning throughout. The property is to be sold alongside two large underground parking spaces and a large private store room which are accessible via stairs as well as an elevator. As with many properties built in Marbella in the early 2000s, the complex does not have a current License of First Occupation. Whilst this is not uncommon, it is something that you should be aware of as a buyer. It does however have a certificate of no urban infraction which has recently been issued by Marbella town hall. A substantial and very well located luxury three bedroom apartment with excellent views and easy access to