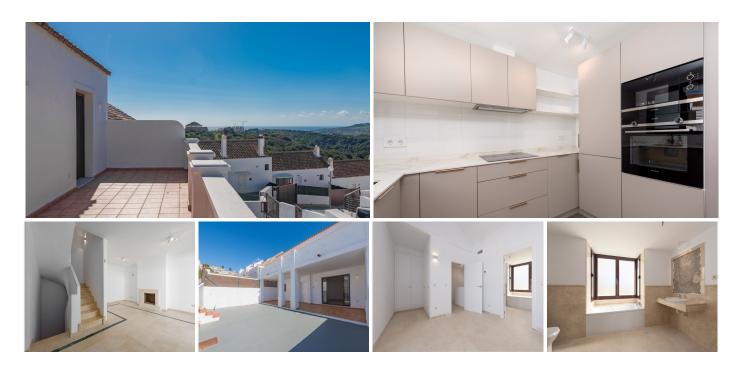

Well presented, two bedroom townhouse, with off-street parking, in "as new" condition, located at the top of Dona Julia golf in Casares Costa.

The property is arranged over two main levels and comprises a large, open plan living room with fireplace, as well as a new, modern kitchen, with Siemens appliances.

The top floor of the property comprises two spacious bedrooms, both with ensuite bathrooms.

The principal bedroom suite has a small dressing area with fitted wardrobes, as well as vaulted ceilings and a large ensuite bathroom with jacuzzi bathtub, and separate walk-in shower. The main bedroom has double doors onto the spacious upstairs terrace which enjoys lovely views of the countryside, as well as the sea.

The second bedroom also has an ensuite shower room and fitted wardrobes, as well as access to the small private garden to the rear of the property.

The property also has a guest lavatory and a laundry room. There is off street parking for at least two cars. Whilst the community does not currently offer a swimming pool, the terrace is pre-plumbed for a small swimming pool (with the correct permissions).

In addition to the main part of the house, there is a large basement which offers the opportunity to expand the number of bedrooms and entertaining spaces.

Priced to sell. Viewings highly recommended.