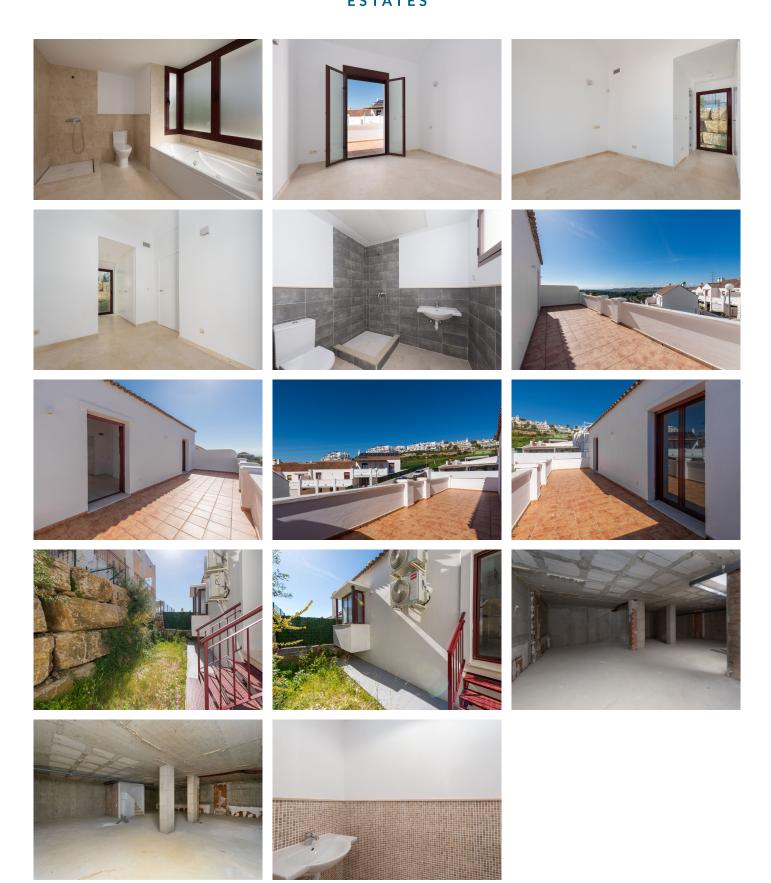

The top floor of the property comprises two spacious bedrooms, both with ensuite bathrooms.

The principal bedroom suite has a small dressing area with fitted wardrobes, as well as vaulted ceilings and a large ensuite bathroom with jacuzzi bathtub, and separate walk-in shower. The main bedroom has double doors onto the spacious upstairs terrace which enjoys lovely views of the countryside, as well as the sea.

The second bedroom also has an ensuite shower room and fitted wardrobes, as well as access to the small private garden to the rear of the property.

The property also has a guest lavatory and a laundry room. There is off street parking for at least two cars. Whilst the community does not currently offer a swimming pool, the terrace is pre-plumbed for a small swimming pool (with the correct permissions).

In addition to the main part of the house, there is a large basement which offers the opportunity to expand the number of bedrooms and entertaining spaces.

Priced to sell. Viewings highly recommended.