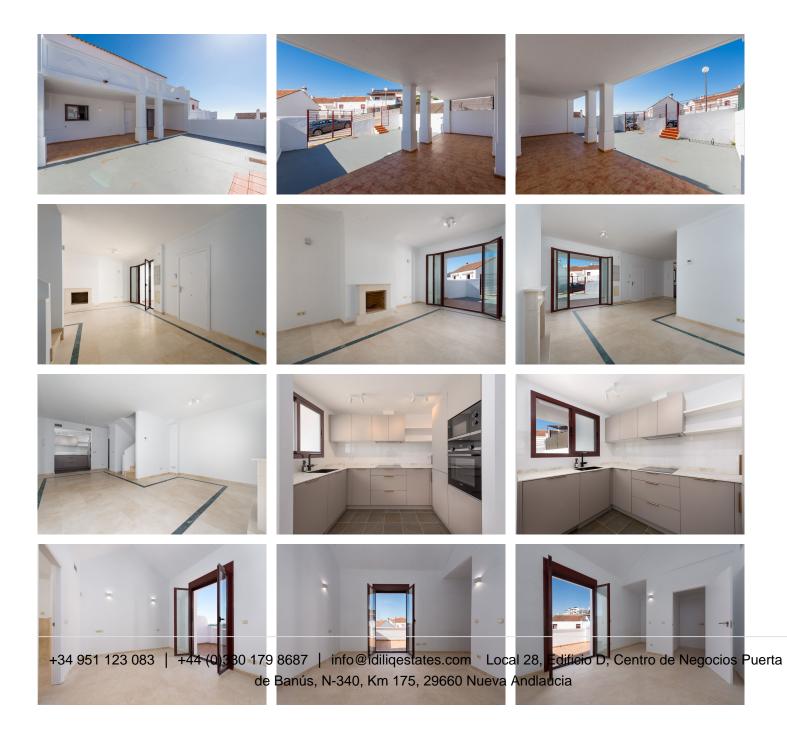

Well presented, two bedroom townhouse, with off-street parking, in "as new" condition, located at the top of Dona Julia golf in Casares Costa.

The property is arranged over two main levels and comprises a large, open plan living room with fireplace, as well as a new, modern kitchen, with Siemens appliances.

The top floor of the property comprises two spacious bedrooms, both with ensuite bathrooms.

The principal bedroom suite has a small dressing area with fitted wardrobes, as well as vaulted ceilings and a large ensuite bathroom with jacuzzi bathtub, and separate walk-in shower. The main bedroom has double doors onto the spacious upstairs terrace which enjoys lovely views of the countryside, as well as the sea.

The second bedroom also has an ensuite shower room and fitted wardrobes, as well as access to the small private garden to the rear of the property.

The property also has a guest lavatory and a laundry room. There is off street parking for at least two cars. Whilst the community does not currently offer a swimming pool, the terrace is pre-plumbed for a small swimming pool (with the correct permissions).