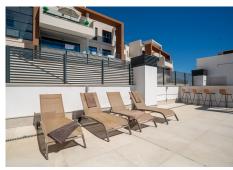

## R4503271

La Quinta

REF# R4503271 645.000 €

| BEDS | BATHS | BUILT  | TERRACE |
|------|-------|--------|---------|
| 3    | 2     | 105 m² | 129 m²  |

Large, well presented penthouse with three double bedrooms, located in a popular complex, above the La Quinta golf course and a short drive from the amenities and beaches of Puerto Banus and San Pedro de Alcántara. One of the penthouse's main features is the private rooftop solarium, which has a fully fitted outdoor kitchen with a permanent wet bar, fridge and oversize fitted barbecue, along with a high-end jacuzzi and covered dining area. The property is perfectly presented and also comprises a large lounge and dining room, as well as an open plan kitchen with feature island which includes a breakfast bar. The kitchen is fully equipped with all appliances, as well as a small separate utility room. There are three bedrooms in total, including the principal bedroom suite which has an ensuite bathroom with double basins, and walk-in rain shower. There is an additional family bathroom, which also has a modern walk in rain shower. The apartment is to be sold alongside two underground parking spaces, as well as a store room. It is also fully registered for short term rentals. The furniture is optional. The property is located within a short drive of numerous golf courses, including Los Arqueros, La Quinta, El Paraiso, Atalaya and Los Naranjos. Built in 2021 by a reputable developer, the complex offers high quality, contemporary apartments with access to a swimming pool and gymnasium, tucked away in a secluded location while remaining close to every amenity.