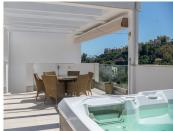

## R4503271

La Quinta

REF# R4503271 645.000 €

| BEDS | BATHS | BUILT  | TERRACE |
|------|-------|--------|---------|
| 3    | 2     | 105 m² | 129 m²  |

Large, well presented penthouse with three double bedrooms, located in a popular complex, above the La Quinta golf course and a short drive from the amenities and beaches of Puerto Banus and San Pedro de Alcántara. One of the penthouse's main features is the private rooftop solarium, which has a fully fitted outdoor kitchen with a permanent wet bar, fridge and oversize fitted barbecue, along with a high-end jacuzzi and covered dining area. The property is perfectly presented and also comprises a large lounge and dining room, as well as an open plan kitchen with feature island which includes a breakfast bar. The kitchen is fully equipped with all appliances, as well as a small separate utility room. There are three bedrooms in total, including the principal bedroom suite which has an ensuite bathroom with double basins, and walk-in rain shower. There is an additional family bathroom, which also has a modern walk in rain shower. The apartment is to be sold alongside two underground parking spaces, as well as a store room. It is also fully registered for short term rentals. The furniture is optional. The property is located within a short drive of numerous golf courses, including Los Arqueros, La Quinta, El Paraiso, Atalaya and Los Naranjos. Built in 2021 by a reputable developer, the complex offers high quality, contemporary apartments with access to a swimming pool and gymnasium, tucked away in a secluded location while remaining close to every amenity.