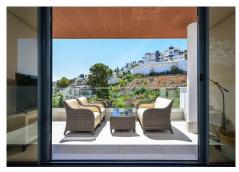

## R4503271

La Quinta

REF# R4503271 645.000 €

| BEDS | BATHS | BUILT  | TERRACE |
|------|-------|--------|---------|
| 3    | 2     | 105 m² | 129 m²  |

Large, well presented penthouse with three double bedrooms, located in a popular complex, above the La Quinta golf course and a short drive from the amenities and beaches of Puerto Banus and San Pedro de Alcántara. One of the penthouse's main features is the private rooftop solarium, which has a fully fitted outdoor kitchen with a permanent wet bar, fridge and oversize fitted barbecue, along with a high-end jacuzzi and covered dining area. The property is perfectly presented and also comprises a large lounge and dining room, as well as an open plan kitchen with feature island which includes a breakfast bar. The kitchen is fully equipped with all appliances, as well as a small separate utility room. There are three bedrooms in total, including the principal bedroom suite which has an ensuite bathroom with double basins, and walk-in rain shower. There is an additional family bathroom, which also has a modern walk in rain shower. The apartment is to be sold alongside two underground parking spaces, as well as a store room. It is also fully registered for short term rentals. The furniture is optional. The property is located within a short drive of numerous golf courses, including Los Arqueros, La Quinta, El Paraiso, Atalaya and Los Naranjos. Built in 2021 by a reputable developer, the complex offers high quality, contemporary apartments with access to a swimming pool and gymnasium, tucked away in a secluded location while remaining close to every amenity.