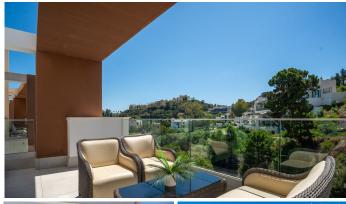

## R4503271

La Quinta

REF# R4503271 645.000 €

| BEDS | BATHS | BUILT  | TERRACE |
|------|-------|--------|---------|
| 3    | 2     | 105 m² | 129 m²  |

Large, well presented penthouse with three double bedrooms, located in a popular complex, above the La Quinta golf course and a short drive from the amenities and beaches of Puerto Banus and San Pedro de Alcántara. One of the penthouse's main features is the private rooftop solarium, which has a fully fitted outdoor kitchen with a permanent wet bar, fridge and oversize fitted barbecue, along with a high-end jacuzzi and covered dining area. The property is perfectly presented and also comprises a large lounge and dining room, as well as an open plan kitchen with feature island which includes a breakfast bar. The kitchen is fully equipped with all appliances, as well as a small separate utility room. There are three bedrooms in total, including the principal bedroom suite which has an ensuite bathroom with double basins, and walk-in rain shower. There is an additional family bathroom, which also has a modern walk in rain shower. The apartment is to be sold alongside two underground parking spaces, as well as a store room. It is also fully registered for short term rentals. The furniture is optional. The property is located within a short drive of numerous golf courses, including Los Arqueros, La Quinta, El Paraiso, Atalaya and Los Naranjos. Built in 2021 by a reputable developer, the complex offers high quality, contemporary apartments with access to a swimming pool and gymnasium, tucked away in a secluded location while remaining close to every amenity.