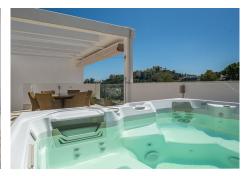

## R4503271

La Quinta

REF# R4503271 645.000 €

| BEDS | BATHS | BUILT  | TERRACE |
|------|-------|--------|---------|
| 3    | 2     | 105 m² | 129 m²  |

Large, well presented penthouse with three double bedrooms, located in a popular complex, above the La Quinta golf course and a short drive from the amenities and beaches of Puerto Banus and San Pedro de Alcántara. One of the penthouse's main features is the private rooftop solarium, which has a fully fitted outdoor kitchen with a permanent wet bar, fridge and oversize fitted barbecue, along with a high-end jacuzzi and covered dining area. The property is perfectly presented and also comprises a large lounge and dining room, as well as an open plan kitchen with feature island which includes a breakfast bar. The kitchen is fully equipped with all appliances, as well as a small separate utility room. There are three bedrooms in total, including the principal bedroom suite which has an ensuite bathroom with double basins, and walk-in rain shower. There is an additional family bathroom, which also has a modern walk in rain shower. The apartment is to be sold alongside two underground parking spaces, as well as a store room. It is also fully registered for short term rentals. The furniture is optional. The property is located within a short drive of numerous golf courses, including Los Arqueros, La Quinta, El Paraiso, Atalaya and Los Naranjos. Built in 2021 by a reputable developer, the complex offers high quality, contemporary apartments with access to a swimming pool and gymnasium, tucked away in a secluded location while remaining close to every amenity.