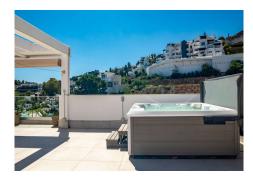

## R4503271

La Quinta

REF# R4503271 645.000 €

| BEDS | BATHS | BUILT  | TERRACE |
|------|-------|--------|---------|
| 3    | 2     | 105 m² | 129 m²  |

Large, well presented penthouse with three double bedrooms, located in a popular complex, above the La Quinta golf course and a short drive from the amenities and beaches of Puerto Banus and San Pedro de Alcántara. One of the penthouse's main features is the private rooftop solarium, which has a fully fitted outdoor kitchen with a permanent wet bar, fridge and oversize fitted barbecue, along with a high-end jacuzzi and covered dining area. The property is perfectly presented and also comprises a large lounge and dining room, as well as an open plan kitchen with feature island which includes a breakfast bar. The kitchen is fully equipped with all appliances, as well as a small separate utility room. There are three bedrooms in total, including the principal bedroom suite which has an ensuite bathroom with double basins, and walk-in rain shower. There is an additional family bathroom, which also has a modern walk in rain shower. The apartment is to be sold alongside two underground parking spaces, as well as a store room. It is also fully registered for short term rentals. The furniture is optional. The property is located within a short drive of numerous golf courses, including Los Arqueros, La Quinta, El Paraiso, Atalaya and Los Naranjos. Built in 2021 by a reputable developer, the complex offers high quality, contemporary apartments with access to a swimming pool and gymnasium, tucked away in a secluded location while remaining close to every amenity.