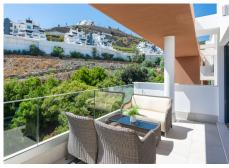

## R4503271

La Quinta

REF# R4503271 645.000 €

| BEDS | BATHS | BUILT  | TERRACE |
|------|-------|--------|---------|
| 3    | 2     | 105 m² | 129 m²  |

Large, well presented penthouse with three double bedrooms, located in a popular complex, above the La Quinta golf course and a short drive from the amenities and beaches of Puerto Banus and San Pedro de Alcántara. One of the penthouse's main features is the private rooftop solarium, which has a fully fitted outdoor kitchen with a permanent wet bar, fridge and oversize fitted barbecue, along with a high-end jacuzzi and covered dining area. The property is perfectly presented and also comprises a large lounge and dining room, as well as an open plan kitchen with feature island which includes a breakfast bar. The kitchen is fully equipped with all appliances, as well as a small separate utility room. There are three bedrooms in total, including the principal bedroom suite which has an ensuite bathroom with double basins, and walk-in rain shower. There is an additional family bathroom, which also has a modern walk in rain shower. The apartment is to be sold alongside two underground parking spaces, as well as a store room. It is also fully registered for short term rentals. The furniture is optional. The property is located within a short drive of numerous golf courses, including Los Arqueros, La Quinta, El Paraiso, Atalaya and Los Naranjos. Built in 2021 by a reputable developer, the complex offers high quality, contemporary apartments with access to a swimming pool and gymnasium, tucked away in a secluded location while remaining close to every amenity.