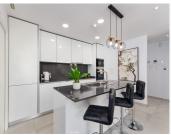

## R4503271

La Quinta

REF# R4503271 645.000 €

| BEDS | BATHS | BUILT  | TERRACE |
|------|-------|--------|---------|
| 3    | 2     | 105 m² | 129 m²  |

Large, well presented penthouse with three double bedrooms, located in a popular complex, above the La Quinta golf course and a short drive from the amenities and beaches of Puerto Banus and San Pedro de Alcántara. One of the penthouse's main features is the private rooftop solarium, which has a fully fitted outdoor kitchen with a permanent wet bar, fridge and oversize fitted barbecue, along with a high-end jacuzzi and covered dining area. The property is perfectly presented and also comprises a large lounge and dining room, as well as an open plan kitchen with feature island which includes a breakfast bar. The kitchen is fully equipped with all appliances, as well as a small separate utility room. There are three bedrooms in total, including the principal bedroom suite which has an ensuite bathroom with double basins, and walk-in rain shower. There is an additional family bathroom, which also has a modern walk in rain shower. The apartment is to be sold alongside two underground parking spaces, as well as a store room. It is also fully registered for short term rentals. The furniture is optional. The property is located within a short drive of numerous golf courses, including Los Arqueros, La Quinta, El Paraiso, Atalaya and Los Naranjos. Built in 2021 by a reputable developer, the complex offers high quality, contemporary apartments with access to a swimming pool and gymnasium, tucked away in a secluded location while remaining close to every amenity.