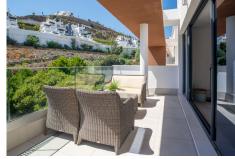

## R4503271

La Quinta

REF# R4503271 645.000 €

| BEDS | BATHS | BUILT  | TERRACE |
|------|-------|--------|---------|
| 3    | 2     | 105 m² | 129 m²  |

Large, well presented penthouse with three double bedrooms, located in a popular complex, above the La Quinta golf course and a short drive from the amenities and beaches of Puerto Banus and San Pedro de Alcántara. One of the penthouse's main features is the private rooftop solarium, which has a fully fitted outdoor kitchen with a permanent wet bar, fridge and oversize fitted barbecue, along with a high-end jacuzzi and covered dining area. The property is perfectly presented and also comprises a large lounge and dining room, as well as an open plan kitchen with feature island which includes a breakfast bar. The kitchen is fully equipped with all appliances, as well as a small separate utility room. There are three bedrooms in total, including the principal bedroom suite which has an ensuite bathroom with double basins, and walk-in rain shower. There is an additional family bathroom, which also has a modern walk in rain shower. The apartment is to be sold alongside two underground parking spaces, as well as a store room. It is also fully registered for short term rentals. The furniture is optional. The property is located within a short drive of numerous golf courses, including Los Arqueros, La Quinta, El Paraiso, Atalaya and Los Naranjos. Built in 2021 by a reputable developer, the complex offers high quality, contemporary apartments with access to a swimming pool and gymnasium, tucked away in a secluded location while remaining close to every amenity.