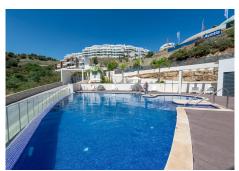

## R4503271

La Quinta

REF# R4503271 645.000 €

| BEDS | BATHS | BUILT  | TERRACE |
|------|-------|--------|---------|
| 3    | 2     | 105 m² | 129 m²  |

Large, well presented penthouse with three double bedrooms, located in a popular complex, above the La Quinta golf course and a short drive from the amenities and beaches of Puerto Banus and San Pedro de Alcántara. One of the penthouse's main features is the private rooftop solarium, which has a fully fitted outdoor kitchen with a permanent wet bar, fridge and oversize fitted barbecue, along with a high-end jacuzzi and covered dining area. The property is perfectly presented and also comprises a large lounge and dining room, as well as an open plan kitchen with feature island which includes a breakfast bar. The kitchen is fully equipped with all appliances, as well as a small separate utility room. There are three bedrooms in total, including the principal bedroom suite which has an ensuite bathroom with double basins, and walk-in rain shower. There is an additional family bathroom, which also has a modern walk in rain shower. The apartment is to be sold alongside two underground parking spaces, as well as a store room. It is also fully registered for short term rentals. The furniture is optional. The property is located within a short drive of numerous golf courses, including Los Arqueros, La Quinta, El Paraiso, Atalaya and Los Naranjos. Built in 2021 by a reputable developer, the complex offers high quality, contemporary apartments with access to a swimming pool and gymnasium, tucked away in a secluded location while remaining close to every amenity.