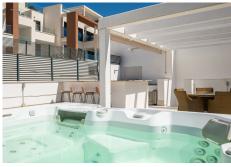

## R4503271

La Quinta

REF# R4503271 645.000 €

| BEDS | BATHS | BUILT  | TERRACE |
|------|-------|--------|---------|
| 3    | 2     | 105 m² | 129 m²  |

Large, well presented penthouse with three double bedrooms, located in a popular complex, above the La Quinta golf course and a short drive from the amenities and beaches of Puerto Banus and San Pedro de Alcántara. One of the penthouse's main features is the private rooftop solarium, which has a fully fitted outdoor kitchen with a permanent wet bar, fridge and oversize fitted barbecue, along with a high-end jacuzzi and covered dining area. The property is perfectly presented and also comprises a large lounge and dining room, as well as an open plan kitchen with feature island which includes a breakfast bar. The kitchen is fully equipped with all appliances, as well as a small separate utility room. There are three bedrooms in total, including the principal bedroom suite which has an ensuite bathroom with double basins, and walk-in rain shower. There is an additional family bathroom, which also has a modern walk in rain shower. The apartment is to be sold alongside two underground parking spaces, as well as a store room. It is also fully registered for short term rentals. The furniture is optional. The property is located within a short drive of numerous golf courses, including Los Arqueros, La Quinta, El Paraiso, Atalaya and Los Naranjos. Built in 2021 by a reputable developer, the complex offers high quality, contemporary apartments with access to a swimming pool and gymnasium, tucked away in a secluded location while remaining close to every amenity.