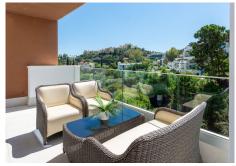

## R4503271

La Quinta

REF# R4503271 645.000 €

| BEDS | BATHS | BUILT  | TERRACE |
|------|-------|--------|---------|
| 3    | 2     | 105 m² | 129 m²  |

Large, well presented penthouse with three double bedrooms, located in a popular complex, above the La Quinta golf course and a short drive from the amenities and beaches of Puerto Banus and San Pedro de Alcántara. One of the penthouse's main features is the private rooftop solarium, which has a fully fitted outdoor kitchen with a permanent wet bar, fridge and oversize fitted barbecue, along with a high-end jacuzzi and covered dining area. The property is perfectly presented and also comprises a large lounge and dining room, as well as an open plan kitchen with feature island which includes a breakfast bar. The kitchen is fully equipped with all appliances, as well as a small separate utility room. There are three bedrooms in total, including the principal bedroom suite which has an ensuite bathroom with double basins, and walk-in rain shower. There is an additional family bathroom, which also has a modern walk in rain shower. The apartment is to be sold alongside two underground parking spaces, as well as a store room. It is also fully registered for short term rentals. The furniture is optional. The property is located within a short drive of numerous golf courses, including Los Arqueros, La Quinta, El Paraiso, Atalaya and Los Naranjos. Built in 2021 by a reputable developer, the complex offers high quality, contemporary apartments with access to a swimming pool and gymnasium, tucked away in a secluded location while remaining close to every amenity.