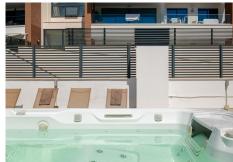

## R4503271

La Quinta

REF# R4503271 645.000 €

| BEDS | BATHS | BUILT  | TERRACE |
|------|-------|--------|---------|
| 3    | 2     | 105 m² | 129 m²  |

Large, well presented penthouse with three double bedrooms, located in a popular complex, above the La Quinta golf course and a short drive from the amenities and beaches of Puerto Banus and San Pedro de Alcántara. One of the penthouse's main features is the private rooftop solarium, which has a fully fitted outdoor kitchen with a permanent wet bar, fridge and oversize fitted barbecue, along with a high-end jacuzzi and covered dining area. The property is perfectly presented and also comprises a large lounge and dining room, as well as an open plan kitchen with feature island which includes a breakfast bar. The kitchen is fully equipped with all appliances, as well as a small separate utility room. There are three bedrooms in total, including the principal bedroom suite which has an ensuite bathroom with double basins, and walk-in rain shower. There is an additional family bathroom, which also has a modern walk in rain shower. The apartment is to be sold alongside two underground parking spaces, as well as a store room. It is also fully registered for short term rentals. The furniture is optional. The property is located within a short drive of numerous golf courses, including Los Arqueros, La Quinta, El Paraiso, Atalaya and Los Naranjos. Built in 2021 by a reputable developer, the complex offers high quality, contemporary apartments with access to a swimming pool and gymnasium, tucked away in a secluded location while remaining close to every amenity.