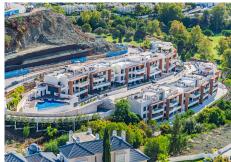

## R4503271

La Quinta

REF# R4503271 645.000 €

| BEDS | BATHS | BUILT  | TERRACE |
|------|-------|--------|---------|
| 3    | 2     | 105 m² | 129 m²  |

Large, well presented penthouse with three double bedrooms, located in a popular complex, above the La Quinta golf course and a short drive from the amenities and beaches of Puerto Banus and San Pedro de Alcántara. One of the penthouse's main features is the private rooftop solarium, which has a fully fitted outdoor kitchen with a permanent wet bar, fridge and oversize fitted barbecue, along with a high-end jacuzzi and covered dining area. The property is perfectly presented and also comprises a large lounge and dining room, as well as an open plan kitchen with feature island which includes a breakfast bar. The kitchen is fully equipped with all appliances, as well as a small separate utility room. There are three bedrooms in total, including the principal bedroom suite which has an ensuite bathroom with double basins, and walk-in rain shower. There is an additional family bathroom, which also has a modern walk in rain shower. The apartment is to be sold alongside two underground parking spaces, as well as a store room. It is also fully registered for short term rentals. The furniture is optional. The property is located within a short drive of numerous golf courses, including Los Arqueros, La Quinta, El Paraiso, Atalaya and Los Naranjos. Built in 2021 by a reputable developer, the complex offers high quality, contemporary apartments with access to a swimming pool and gymnasium, tucked away in a secluded location while remaining close to every amenity.