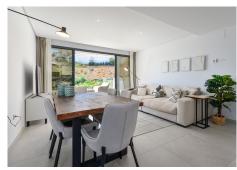

## R4503271

La Quinta

REF# R4503271 645.000 €

| BEDS | BATHS | BUILT  | TERRACE |
|------|-------|--------|---------|
| 3    | 2     | 105 m² | 129 m²  |

Large, well presented penthouse with three double bedrooms, located in a popular complex, above the La Quinta golf course and a short drive from the amenities and beaches of Puerto Banus and San Pedro de Alcántara. One of the penthouse's main features is the private rooftop solarium, which has a fully fitted outdoor kitchen with a permanent wet bar, fridge and oversize fitted barbecue, along with a high-end jacuzzi and covered dining area. The property is perfectly presented and also comprises a large lounge and dining room, as well as an open plan kitchen with feature island which includes a breakfast bar. The kitchen is fully equipped with all appliances, as well as a small separate utility room. There are three bedrooms in total, including the principal bedroom suite which has an ensuite bathroom with double basins, and walk-in rain shower. There is an additional family bathroom, which also has a modern walk in rain shower. The apartment is to be sold alongside two underground parking spaces, as well as a store room. It is also fully registered for short term rentals. The furniture is optional. The property is located within a short drive of numerous golf courses, including Los Arqueros, La Quinta, El Paraiso, Atalaya and Los Naranjos. Built in 2021 by a reputable developer, the complex offers high quality, contemporary apartments with access to a swimming pool and gymnasium, tucked away in a secluded location while remaining close to every amenity.