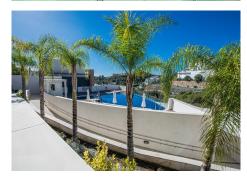

## R4503271

La Quinta

REF# R4503271 645.000 €

| BEDS | BATHS | BUILT  | TERRACE |
|------|-------|--------|---------|
| 3    | 2     | 105 m² | 129 m²  |

Large, well presented penthouse with three double bedrooms, located in a popular complex, above the La Quinta golf course and a short drive from the amenities and beaches of Puerto Banus and San Pedro de Alcántara. One of the penthouse's main features is the private rooftop solarium, which has a fully fitted outdoor kitchen with a permanent wet bar, fridge and oversize fitted barbecue, along with a high-end jacuzzi and covered dining area. The property is perfectly presented and also comprises a large lounge and dining room, as well as an open plan kitchen with feature island which includes a breakfast bar. The kitchen is fully equipped with all appliances, as well as a small separate utility room. There are three bedrooms in total, including the principal bedroom suite which has an ensuite bathroom with double basins, and walk-in rain shower. There is an additional family bathroom, which also has a modern walk in rain shower. The apartment is to be sold alongside two underground parking spaces, as well as a store room. It is also fully registered for short term rentals. The furniture is optional. The property is located within a short drive of numerous golf courses, including Los Arqueros, La Quinta, El Paraiso, Atalaya and Los Naranjos. Built in 2021 by a reputable developer, the complex offers high quality, contemporary apartments with access to a swimming pool and gymnasium, tucked away in a secluded location while remaining close to every amenity.