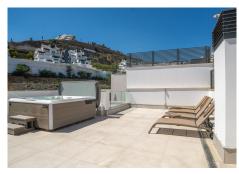

## R4503271

La Quinta

REF# R4503271 645.000 €

| BEDS | BATHS | BUILT  | TERRACE |
|------|-------|--------|---------|
| 3    | 2     | 105 m² | 129 m²  |

Large, well presented penthouse with three double bedrooms, located in a popular complex, above the La Quinta golf course and a short drive from the amenities and beaches of Puerto Banus and San Pedro de Alcántara. One of the penthouse's main features is the private rooftop solarium, which has a fully fitted outdoor kitchen with a permanent wet bar, fridge and oversize fitted barbecue, along with a high-end jacuzzi and covered dining area. The property is perfectly presented and also comprises a large lounge and dining room, as well as an open plan kitchen with feature island which includes a breakfast bar. The kitchen is fully equipped with all appliances, as well as a small separate utility room. There are three bedrooms in total, including the principal bedroom suite which has an ensuite bathroom with double basins, and walk-in rain shower. There is an additional family bathroom, which also has a modern walk in rain shower. The apartment is to be sold alongside two underground parking spaces, as well as a store room. It is also fully registered for short term rentals. The furniture is optional. The property is located within a short drive of numerous golf courses, including Los Arqueros, La Quinta, El Paraiso, Atalaya and Los Naranjos. Built in 2021 by a reputable developer, the complex offers high quality, contemporary apartments with access to a swimming pool and gymnasium, tucked away in a secluded location while remaining close to every amenity.