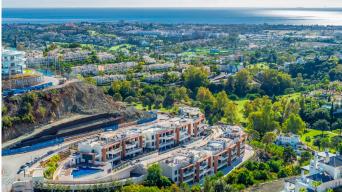

## R4503271

La Quinta

REF# R4503271 645.000 €

| BEDS | BATHS | BUILT  | TERRACE |
|------|-------|--------|---------|
| 3    | 2     | 105 m² | 129 m²  |

Large, well presented penthouse with three double bedrooms, located in a popular complex, above the La Quinta golf course and a short drive from the amenities and beaches of Puerto Banus and San Pedro de Alcántara. One of the penthouse's main features is the private rooftop solarium, which has a fully fitted outdoor kitchen with a permanent wet bar, fridge and oversize fitted barbecue, along with a high-end jacuzzi and covered dining area. The property is perfectly presented and also comprises a large lounge and dining room, as well as an open plan kitchen with feature island which includes a breakfast bar. The kitchen is fully equipped with all appliances, as well as a small separate utility room. There are three bedrooms in total, including the principal bedroom suite which has an ensuite bathroom with double basins, and walk-in rain shower. There is an additional family bathroom, which also has a modern walk in rain shower. The apartment is to be sold alongside two underground parking spaces, as well as a store room. It is also fully registered for short term rentals. The furniture is optional. The property is located within a short drive of numerous golf courses, including Los Arqueros, La Quinta, El Paraiso, Atalaya and Los Naranjos. Built in 2021 by a reputable developer, the complex offers high quality, contemporary apartments with access to a swimming pool and gymnasium, tucked away in a secluded location while remaining close to every amenity.