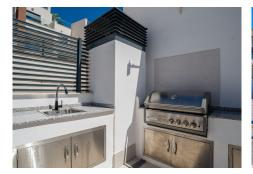

## R4503271

La Quinta

REF# R4503271 645.000 €

| BEDS | BATHS | BUILT  | TERRACE |
|------|-------|--------|---------|
| 3    | 2     | 105 m² | 129 m²  |

Large, well presented penthouse with three double bedrooms, located in a popular complex, above the La Quinta golf course and a short drive from the amenities and beaches of Puerto Banus and San Pedro de Alcántara. One of the penthouse's main features is the private rooftop solarium, which has a fully fitted outdoor kitchen with a permanent wet bar, fridge and oversize fitted barbecue, along with a high-end jacuzzi and covered dining area. The property is perfectly presented and also comprises a large lounge and dining room, as well as an open plan kitchen with feature island which includes a breakfast bar. The kitchen is fully equipped with all appliances, as well as a small separate utility room. There are three bedrooms in total, including the principal bedroom suite which has an ensuite bathroom with double basins, and walk-in rain shower. There is an additional family bathroom, which also has a modern walk in rain shower. The apartment is to be sold alongside two underground parking spaces, as well as a store room. It is also fully registered for short term rentals. The furniture is optional. The property is located within a short drive of numerous golf courses, including Los Arqueros, La Quinta, El Paraiso, Atalaya and Los Naranjos. Built in 2021 by a reputable developer, the complex offers high quality, contemporary apartments with access to a swimming pool and gymnasium, tucked away in a secluded location while remaining close to every amenity.