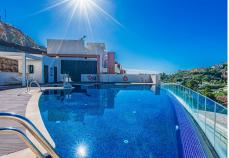

## R4503271

La Quinta

REF# R4503271 645.000 €

| BEDS | BATHS | BUILT  | TERRACE |
|------|-------|--------|---------|
| 3    | 2     | 105 m² | 129 m²  |

Large, well presented penthouse with three double bedrooms, located in a popular complex, above the La Quinta golf course and a short drive from the amenities and beaches of Puerto Banus and San Pedro de Alcántara. One of the penthouse's main features is the private rooftop solarium, which has a fully fitted outdoor kitchen with a permanent wet bar, fridge and oversize fitted barbecue, along with a high-end jacuzzi and covered dining area. The property is perfectly presented and also comprises a large lounge and dining room, as well as an open plan kitchen with feature island which includes a breakfast bar. The kitchen is fully equipped with all appliances, as well as a small separate utility room. There are three bedrooms in total, including the principal bedroom suite which has an ensuite bathroom with double basins, and walk-in rain shower. There is an additional family bathroom, which also has a modern walk in rain shower. The apartment is to be sold alongside two underground parking spaces, as well as a store room. It is also fully registered for short term rentals. The furniture is optional. The property is located within a short drive of numerous golf courses, including Los Arqueros, La Quinta, El Paraiso, Atalaya and Los Naranjos. Built in 2021 by a reputable developer, the complex offers high quality, contemporary apartments with access to a swimming pool and gymnasium, tucked away in a secluded location while remaining close to every amenity.