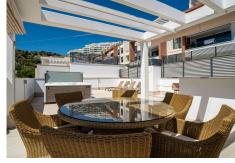

## R4503271

La Quinta

REF# R4503271 645.000 €

| BEDS | BATHS | BUILT  | TERRACE |
|------|-------|--------|---------|
| 3    | 2     | 105 m² | 129 m²  |

Large, well presented penthouse with three double bedrooms, located in a popular complex, above the La Quinta golf course and a short drive from the amenities and beaches of Puerto Banus and San Pedro de Alcántara. One of the penthouse's main features is the private rooftop solarium, which has a fully fitted outdoor kitchen with a permanent wet bar, fridge and oversize fitted barbecue, along with a high-end jacuzzi and covered dining area. The property is perfectly presented and also comprises a large lounge and dining room, as well as an open plan kitchen with feature island which includes a breakfast bar. The kitchen is fully equipped with all appliances, as well as a small separate utility room. There are three bedrooms in total, including the principal bedroom suite which has an ensuite bathroom with double basins, and walk-in rain shower. There is an additional family bathroom, which also has a modern walk in rain shower. The apartment is to be sold alongside two underground parking spaces, as well as a store room. It is also fully registered for short term rentals. The furniture is optional. The property is located within a short drive of numerous golf courses, including Los Arqueros, La Quinta, El Paraiso, Atalaya and Los Naranjos. Built in 2021 by a reputable developer, the complex offers high quality, contemporary apartments with access to a swimming pool and gymnasium, tucked away in a secluded location while remaining close to every amenity.