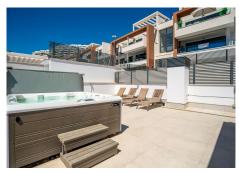

## R4503271

La Quinta

REF# R4503271 645.000 €

| BEDS | BATHS | BUILT  | TERRACE |
|------|-------|--------|---------|
| 3    | 2     | 105 m² | 129 m²  |

Large, well presented penthouse with three double bedrooms, located in a popular complex, above the La Quinta golf course and a short drive from the amenities and beaches of Puerto Banus and San Pedro de Alcántara. One of the penthouse's main features is the private rooftop solarium, which has a fully fitted outdoor kitchen with a permanent wet bar, fridge and oversize fitted barbecue, along with a high-end jacuzzi and covered dining area. The property is perfectly presented and also comprises a large lounge and dining room, as well as an open plan kitchen with feature island which includes a breakfast bar. The kitchen is fully equipped with all appliances, as well as a small separate utility room. There are three bedrooms in total, including the principal bedroom suite which has an ensuite bathroom with double basins, and walk-in rain shower. There is an additional family bathroom, which also has a modern walk in rain shower. The apartment is to be sold alongside two underground parking spaces, as well as a store room. It is also fully registered for short term rentals. The furniture is optional. The property is located within a short drive of numerous golf courses, including Los Arqueros, La Quinta, El Paraiso, Atalaya and Los Naranjos. Built in 2021 by a reputable developer, the complex offers high quality, contemporary apartments with access to a swimming pool and gymnasium, tucked away in a secluded location while remaining close to every amenity.