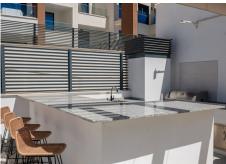

## R4503271

La Quinta

REF# R4503271 645.000 €

| BEDS | BATHS | BUILT  | TERRACE |
|------|-------|--------|---------|
| 3    | 2     | 105 m² | 129 m²  |

Large, well presented penthouse with three double bedrooms, located in a popular complex, above the La Quinta golf course and a short drive from the amenities and beaches of Puerto Banus and San Pedro de Alcántara. One of the penthouse's main features is the private rooftop solarium, which has a fully fitted outdoor kitchen with a permanent wet bar, fridge and oversize fitted barbecue, along with a high-end jacuzzi and covered dining area. The property is perfectly presented and also comprises a large lounge and dining room, as well as an open plan kitchen with feature island which includes a breakfast bar. The kitchen is fully equipped with all appliances, as well as a small separate utility room. There are three bedrooms in total, including the principal bedroom suite which has an ensuite bathroom with double basins, and walk-in rain shower. There is an additional family bathroom, which also has a modern walk in rain shower. The apartment is to be sold alongside two underground parking spaces, as well as a store room. It is also fully registered for short term rentals. The furniture is optional. The property is located within a short drive of numerous golf courses, including Los Arqueros, La Quinta, El Paraiso, Atalaya and Los Naranjos. Built in 2021 by a reputable developer, the complex offers high quality, contemporary apartments with access to a swimming pool and gymnasium, tucked away in a secluded location while remaining close to every amenity.