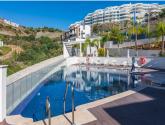

## R4503271

La Quinta

REF# R4503271 645.000 €

| BEDS | BATHS | BUILT  | TERRACE |
|------|-------|--------|---------|
| 3    | 2     | 105 m² | 129 m²  |

Large, well presented penthouse with three double bedrooms, located in a popular complex, above the La Quinta golf course and a short drive from the amenities and beaches of Puerto Banus and San Pedro de Alcántara. One of the penthouse's main features is the private rooftop solarium, which has a fully fitted outdoor kitchen with a permanent wet bar, fridge and oversize fitted barbecue, along with a high-end jacuzzi and covered dining area. The property is perfectly presented and also comprises a large lounge and dining room, as well as an open plan kitchen with feature island which includes a breakfast bar. The kitchen is fully equipped with all appliances, as well as a small separate utility room. There are three bedrooms in total, including the principal bedroom suite which has an ensuite bathroom with double basins, and walk-in rain shower. There is an additional family bathroom, which also has a modern walk in rain shower. The apartment is to be sold alongside two underground parking spaces, as well as a store room. It is also fully registered for short term rentals. The furniture is optional. The property is located within a short drive of numerous golf courses, including Los Arqueros, La Quinta, El Paraiso, Atalaya and Los Naranjos. Built in 2021 by a reputable developer, the complex offers high quality, contemporary apartments with access to a swimming pool and gymnasium, tucked away in a secluded location while remaining close to every amenity.