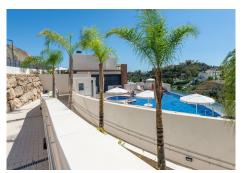

## R4503271

La Quinta

REF# R4503271 645.000 €

| BEDS | BATHS | BUILT  | TERRACE |
|------|-------|--------|---------|
| 3    | 2     | 105 m² | 129 m²  |

Large, well presented penthouse with three double bedrooms, located in a popular complex, above the La Quinta golf course and a short drive from the amenities and beaches of Puerto Banus and San Pedro de Alcántara. One of the penthouse's main features is the private rooftop solarium, which has a fully fitted outdoor kitchen with a permanent wet bar, fridge and oversize fitted barbecue, along with a high-end jacuzzi and covered dining area. The property is perfectly presented and also comprises a large lounge and dining room, as well as an open plan kitchen with feature island which includes a breakfast bar. The kitchen is fully equipped with all appliances, as well as a small separate utility room. There are three bedrooms in total, including the principal bedroom suite which has an ensuite bathroom with double basins, and walk-in rain shower. There is an additional family bathroom, which also has a modern walk in rain shower. The apartment is to be sold alongside two underground parking spaces, as well as a store room. It is also fully registered for short term rentals. The furniture is optional. The property is located within a short drive of numerous golf courses, including Los Arqueros, La Quinta, El Paraiso, Atalaya and Los Naranjos. Built in 2021 by a reputable developer, the complex offers high quality, contemporary apartments with access to a swimming pool and gymnasium, tucked away in a secluded location while remaining close to every amenity.