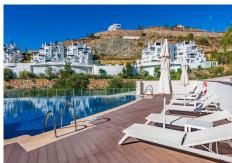

## R4503271

La Quinta

REF# R4503271 645.000 €

| BEDS | BATHS | BUILT  | TERRACE |
|------|-------|--------|---------|
| 3    | 2     | 105 m² | 129 m²  |

Large, well presented penthouse with three double bedrooms, located in a popular complex, above the La Quinta golf course and a short drive from the amenities and beaches of Puerto Banus and San Pedro de Alcántara. One of the penthouse's main features is the private rooftop solarium, which has a fully fitted outdoor kitchen with a permanent wet bar, fridge and oversize fitted barbecue, along with a high-end jacuzzi and covered dining area. The property is perfectly presented and also comprises a large lounge and dining room, as well as an open plan kitchen with feature island which includes a breakfast bar. The kitchen is fully equipped with all appliances, as well as a small separate utility room. There are three bedrooms in total, including the principal bedroom suite which has an ensuite bathroom with double basins, and walk-in rain shower. There is an additional family bathroom, which also has a modern walk in rain shower. The apartment is to be sold alongside two underground parking spaces, as well as a store room. It is also fully registered for short term rentals. The furniture is optional. The property is located within a short drive of numerous golf courses, including Los Arqueros, La Quinta, El Paraiso, Atalaya and Los Naranjos. Built in 2021 by a reputable developer, the complex offers high quality, contemporary apartments with access to a swimming pool and gymnasium, tucked away in a secluded location while remaining close to every amenity.