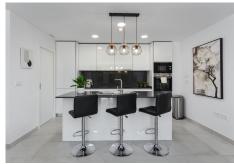

## R4503271

La Quinta

REF# R4503271 645.000 €

| BEDS | BATHS | BUILT  | TERRACE |
|------|-------|--------|---------|
| 3    | 2     | 105 m² | 129 m²  |

Large, well presented penthouse with three double bedrooms, located in a popular complex, above the La Quinta golf course and a short drive from the amenities and beaches of Puerto Banus and San Pedro de Alcántara. One of the penthouse's main features is the private rooftop solarium, which has a fully fitted outdoor kitchen with a permanent wet bar, fridge and oversize fitted barbecue, along with a high-end jacuzzi and covered dining area. The property is perfectly presented and also comprises a large lounge and dining room, as well as an open plan kitchen with feature island which includes a breakfast bar. The kitchen is fully equipped with all appliances, as well as a small separate utility room. There are three bedrooms in total, including the principal bedroom suite which has an ensuite bathroom with double basins, and walk-in rain shower. There is an additional family bathroom, which also has a modern walk in rain shower. The apartment is to be sold alongside two underground parking spaces, as well as a store room. It is also fully registered for short term rentals. The furniture is optional. The property is located within a short drive of numerous golf courses, including Los Arqueros, La Quinta, El Paraiso, Atalaya and Los Naranjos. Built in 2021 by a reputable developer, the complex offers high quality, contemporary apartments with access to a swimming pool and gymnasium, tucked away in a secluded location while remaining close to every amenity.