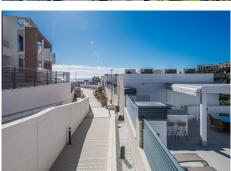

## R4503271

La Quinta

REF# R4503271 645.000 €

| BEDS | BATHS | BUILT  | TERRACE |
|------|-------|--------|---------|
| 3    | 2     | 105 m² | 129 m²  |

Large, well presented penthouse with three double bedrooms, located in a popular complex, above the La Quinta golf course and a short drive from the amenities and beaches of Puerto Banus and San Pedro de Alcántara. One of the penthouse's main features is the private rooftop solarium, which has a fully fitted outdoor kitchen with a permanent wet bar, fridge and oversize fitted barbecue, along with a high-end jacuzzi and covered dining area. The property is perfectly presented and also comprises a large lounge and dining room, as well as an open plan kitchen with feature island which includes a breakfast bar. The kitchen is fully equipped with all appliances, as well as a small separate utility room. There are three bedrooms in total, including the principal bedroom suite which has an ensuite bathroom with double basins, and walk-in rain shower. There is an additional family bathroom, which also has a modern walk in rain shower. The apartment is to be sold alongside two underground parking spaces, as well as a store room. It is also fully registered for short term rentals. The furniture is optional. The property is located within a short drive of numerous golf courses, including Los Arqueros, La Quinta, El Paraiso, Atalaya and Los Naranjos. Built in 2021 by a reputable developer, the complex offers high quality, contemporary apartments with access to a swimming pool and gymnasium, tucked away in a secluded location while remaining close to every amenity.