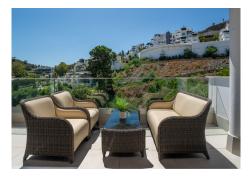

## R4503271

La Quinta

REF# R4503271 645.000 €

| BEDS | BATHS | BUILT  | TERRACE |
|------|-------|--------|---------|
| 3    | 2     | 105 m² | 129 m²  |

Large, well presented penthouse with three double bedrooms, located in a popular complex, above the La Quinta golf course and a short drive from the amenities and beaches of Puerto Banus and San Pedro de Alcántara. One of the penthouse's main features is the private rooftop solarium, which has a fully fitted outdoor kitchen with a permanent wet bar, fridge and oversize fitted barbecue, along with a high-end jacuzzi and covered dining area. The property is perfectly presented and also comprises a large lounge and dining room, as well as an open plan kitchen with feature island which includes a breakfast bar. The kitchen is fully equipped with all appliances, as well as a small separate utility room. There are three bedrooms in total, including the principal bedroom suite which has an ensuite bathroom with double basins, and walk-in rain shower. There is an additional family bathroom, which also has a modern walk in rain shower. The apartment is to be sold alongside two underground parking spaces, as well as a store room. It is also fully registered for short term rentals. The furniture is optional. The property is located within a short drive of numerous golf courses, including Los Arqueros, La Quinta, El Paraiso, Atalaya and Los Naranjos. Built in 2021 by a reputable developer, the complex offers high quality, contemporary apartments with access to a swimming pool and gymnasium, tucked away in a secluded location while remaining close to every amenity.