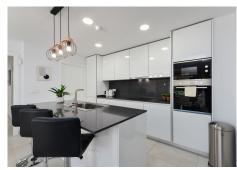

## R4503271

La Quinta

REF# R4503271 645.000 €

| BEDS | BATHS | BUILT  | TERRACE |
|------|-------|--------|---------|
| 3    | 2     | 105 m² | 129 m²  |

Large, well presented penthouse with three double bedrooms, located in a popular complex, above the La Quinta golf course and a short drive from the amenities and beaches of Puerto Banus and San Pedro de Alcántara. One of the penthouse's main features is the private rooftop solarium, which has a fully fitted outdoor kitchen with a permanent wet bar, fridge and oversize fitted barbecue, along with a high-end jacuzzi and covered dining area. The property is perfectly presented and also comprises a large lounge and dining room, as well as an open plan kitchen with feature island which includes a breakfast bar. The kitchen is fully equipped with all appliances, as well as a small separate utility room. There are three bedrooms in total, including the principal bedroom suite which has an ensuite bathroom with double basins, and walk-in rain shower. There is an additional family bathroom, which also has a modern walk in rain shower. The apartment is to be sold alongside two underground parking spaces, as well as a store room. It is also fully registered for short term rentals. The furniture is optional. The property is located within a short drive of numerous golf courses, including Los Arqueros, La Quinta, El Paraiso, Atalaya and Los Naranjos. Built in 2021 by a reputable developer, the complex offers high quality, contemporary apartments with access to a swimming pool and gymnasium, tucked away in a secluded location while remaining close to every amenity.