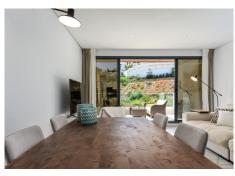

## R4503271

La Quinta

REF# R4503271 645.000 €

| BEDS | BATHS | BUILT  | TERRACE |
|------|-------|--------|---------|
| 3    | 2     | 105 m² | 129 m²  |

Large, well presented penthouse with three double bedrooms, located in a popular complex, above the La Quinta golf course and a short drive from the amenities and beaches of Puerto Banus and San Pedro de Alcántara. One of the penthouse's main features is the private rooftop solarium, which has a fully fitted outdoor kitchen with a permanent wet bar, fridge and oversize fitted barbecue, along with a high-end jacuzzi and covered dining area. The property is perfectly presented and also comprises a large lounge and dining room, as well as an open plan kitchen with feature island which includes a breakfast bar. The kitchen is fully equipped with all appliances, as well as a small separate utility room. There are three bedrooms in total, including the principal bedroom suite which has an ensuite bathroom with double basins, and walk-in rain shower. There is an additional family bathroom, which also has a modern walk in rain shower. The apartment is to be sold alongside two underground parking spaces, as well as a store room. It is also fully registered for short term rentals. The furniture is optional. The property is located within a short drive of numerous golf courses, including Los Arqueros, La Quinta, El Paraiso, Atalaya and Los Naranjos. Built in 2021 by a reputable developer, the complex offers high quality, contemporary apartments with access to a swimming pool and gymnasium, tucked away in a secluded location while remaining close to every amenity.