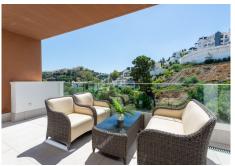

## R4503271

La Quinta

REF# R4503271 645.000 €

| BEDS | BATHS | BUILT  | TERRACE |
|------|-------|--------|---------|
| 3    | 2     | 105 m² | 129 m²  |

Large, well presented penthouse with three double bedrooms, located in a popular complex, above the La Quinta golf course and a short drive from the amenities and beaches of Puerto Banus and San Pedro de Alcántara. One of the penthouse's main features is the private rooftop solarium, which has a fully fitted outdoor kitchen with a permanent wet bar, fridge and oversize fitted barbecue, along with a high-end jacuzzi and covered dining area. The property is perfectly presented and also comprises a large lounge and dining room, as well as an open plan kitchen with feature island which includes a breakfast bar. The kitchen is fully equipped with all appliances, as well as a small separate utility room. There are three bedrooms in total, including the principal bedroom suite which has an ensuite bathroom with double basins, and walk-in rain shower. There is an additional family bathroom, which also has a modern walk in rain shower. The apartment is to be sold alongside two underground parking spaces, as well as a store room. It is also fully registered for short term rentals. The furniture is optional. The property is located within a short drive of numerous golf courses, including Los Arqueros, La Quinta, El Paraiso, Atalaya and Los Naranjos. Built in 2021 by a reputable developer, the complex offers high quality, contemporary apartments with access to a swimming pool and gymnasium, tucked away in a secluded location while remaining close to every amenity.