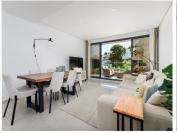

## R4503271

La Quinta

REF# R4503271 645.000 €

| BEDS | BATHS | BUILT  | TERRACE |
|------|-------|--------|---------|
| 3    | 2     | 105 m² | 129 m²  |

Large, well presented penthouse with three double bedrooms, located in a popular complex, above the La Quinta golf course and a short drive from the amenities and beaches of Puerto Banus and San Pedro de Alcántara. One of the penthouse's main features is the private rooftop solarium, which has a fully fitted outdoor kitchen with a permanent wet bar, fridge and oversize fitted barbecue, along with a high-end jacuzzi and covered dining area. The property is perfectly presented and also comprises a large lounge and dining room, as well as an open plan kitchen with feature island which includes a breakfast bar. The kitchen is fully equipped with all appliances, as well as a small separate utility room. There are three bedrooms in total, including the principal bedroom suite which has an ensuite bathroom with double basins, and walk-in rain shower. There is an additional family bathroom, which also has a modern walk in rain shower. The apartment is to be sold alongside two underground parking spaces, as well as a store room. It is also fully registered for short term rentals. The furniture is optional. The property is located within a short drive of numerous golf courses, including Los Arqueros, La Quinta, El Paraiso, Atalaya and Los Naranjos. Built in 2021 by a reputable developer, the complex offers high quality, contemporary apartments with access to a swimming pool and gymnasium, tucked away in a secluded location while remaining close to every amenity.