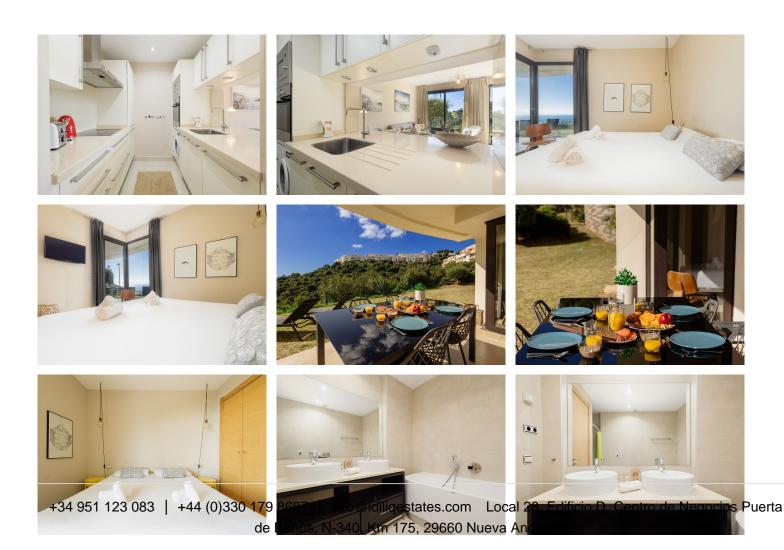

## R4694116

Marbella

REF# R4694116 369.000 €

| BEDS | BATHS | BUILT  |
|------|-------|--------|
| 2    | 2     | 154 m² |

MONTHLY RENT FROM NOVEMBER TO MARCH: MONTH + ELECTRICITY + FINAL CLEANING. MINIMUM STAY OF ONE MONTH. WE DO NOT DO ANNUAL RENTALS. Welcome to Samara, our modern apartment in the mountains of Los Altos de los Monteros, just 10 minutes from the center of Marbella. Samara is a luxury complex with a 24-hour concierge and totally secure. It has everything you need for a relaxing vacation, community pool, sauna, heated indoor pool, massage room and gym. This exclusive holiday apartment is distributed on one floor and is only 4 steps from the garage, where the parking space is located. The apartment with spectacular sea views from all rooms, consists of 2 bedrooms, 2 bathrooms, a fully equipped open kitchen and a spacious living room and dining room with access to the beautiful covered terrace with incredible sea views. The master bedroom with en-suite bathroom has a double bed and spectacular sea views, the windows have blackout curtains to guarantee your rest. Additionally, the master bedroom benefits from an abundance of closet space. We also provide bath towels and bed linens, so you only need to bring your personal items for your Samara vacation. The apartment has general hot/cold air conditioning, so you can adapt the temperature to your needs. The bathroom to the master bedroom has a full size bath and shower over, a double sink, toilet and bidet. A hair dryer is also available in both bathrooms. Furthermore, both bathrooms have underfloor heating, which is very beneficial

+34 951 123 083 | +44 (0)330 179 8687 | info@idiliqestates.com Local 28, Edificio D, Centro de Negocios Puerta de Banús, N-340, Km 175, 29660 Nueva Andlaucia

in the colder winter months. The second bedroom is equipped with 2 single beds that can be joined into a large double bed. The door to the 2nd room has curtains and blinds. The second bathroom has a shower, sink and toilet. The living room of our vacation home in Samara is decorated with great care and very well equipped to make your stay as comfortable as possible. There is also Apple TV service on the TV in the living room and fiber optic internet throughout the vacation rental. From the living room and the two bedrooms you have direct access to the beautiful terrace with an outside table. The kitchen is fully equipped, it has a kettle, a Nespresso coffee machine, a toaster, a microwave, a multifunctional oven, a silent refrigerator, an induction hob and a dishwasher. It also has all kinds of kitchen utensils, plates, cutlery, glasses, wine glasses and champagne glasses, etc. There is also a washing machine in the kitchen. The next supermarket is 8 minutes by car (Supersol), the beach and beach restaurants are available 7 minutes by car, Puerto Banús is 15 minutes by car and the city center of Marbella, ca. 10 minutes. handle. Malaga airport is 40 min. far. The residential community of Samara is located in a quiet area, it is newly built in 2010, so all the facilities are new and in perfect condition. In the community area you will find 2 tropical pools (one is an infinity pool) one for children, a fully equipped gym for sports days. For cooler days it has a sauna and a heated indoor pool. Guests have access to all these facilities according to the opening hours, which may vary depending on season, subject to variation of availability. We will always be available before, during or after your stay for any questions if you need us. Come and enjoy your vacations with us, we take care of all your needs!