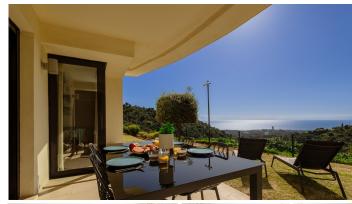

## R4694116

Marbella

REF# R4694116 369.000 €

| BEDS | BATHS | BUILT  |
|------|-------|--------|
| 2    | 2     | 154 m² |

MONTHLY RENT FROM NOVEMBER TO MARCH: MONTH + ELECTRICITY + FINAL CLEANING. MINIMUM STAY OF ONE MONTH. WE DO NOT DO ANNUAL RENTALS. Welcome to Samara, our modern apartment in the mountains of Los Altos de los Monteros, just 10 minutes from the center of Marbella. Samara is a luxury complex with a 24-hour concierge and totally secure. It has everything you need for a relaxing vacation, community pool, sauna, heated indoor pool, massage room and gym. This exclusive holiday apartment is distributed on one floor and is only 4 steps from the garage, where the parking space is located. The apartment with spectacular sea views from all rooms, consists of 2 bedrooms, 2 bathrooms, a fully equipped open kitchen and a spacious living room and dining room with access to the beautiful covered terrace with incredible sea views. The master bedroom with en-suite bathroom has a double bed and spectacular sea views, the windows have blackout curtains to guarantee your rest. Additionally, the master bedroom benefits from an abundance of closet space. We also provide bath towels and bed linens, so you only need to bring your personal items for your Samara vacation. The apartment has general hot/cold air conditioning, so you can adapt the temperature to your needs. The bathroom to the master bedroom has a full size bath and shower over, a double sink, toilet and bidet. A hair dryer is also available in both bathrooms. Furthermore, both bathrooms have underfloor heating, which is very beneficial