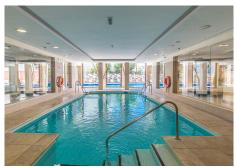

## R4694116

Marbella

REF# R4694116 369.000 €

| BEDS | BATHS | BUILT  |
|------|-------|--------|
| 2    | 2     | 154 m² |

MONTHLY RENT FROM NOVEMBER TO MARCH: MONTH + ELECTRICITY + FINAL CLEANING. MINIMUM STAY OF ONE MONTH. WE DO NOT DO ANNUAL RENTALS. Welcome to Samara, our modern apartment in the mountains of Los Altos de los Monteros, just 10 minutes from the center of Marbella. Samara is a luxury complex with a 24-hour concierge and totally secure. It has everything you need for a relaxing vacation, community pool, sauna, heated indoor pool, massage room and gym. This exclusive holiday apartment is distributed on one floor and is only 4 steps from the garage, where the parking space is located. The apartment with spectacular sea views from all rooms, consists of 2 bedrooms, 2 bathrooms, a fully equipped open kitchen and a spacious living room and dining room with access to the beautiful covered terrace with incredible sea views. The master bedroom with en-suite bathroom has a double bed and spectacular sea views, the windows have blackout curtains to guarantee your rest. Additionally, the master bedroom benefits from an abundance of closet space. We also provide bath towels and bed linens, so you only need to bring your personal items for your Samara vacation. The apartment has general hot/cold air conditioning, so you can adapt the temperature to your needs. The bathroom to the master bedroom has a full size bath and shower over, a double sink, toilet and bidet. A hair dryer is also available in both bathrooms. Furthermore, both bathrooms have underfloor heating, which is very beneficial

+34 951 123 083 | +44 (0)330 179 8687 | info@idiliqestates.com Local 28, Edificio D, Centro de Negocios Puerta de Banús, N-340, Km 175, 29660 Nueva Andlaucia

in the colder winter months. The second bedroom is equipped with 2 single beds that can be joined into a large double bed. The door to the 2nd room has curtains and blinds. The second bathroom has a shower, sink and toilet. The living room of our vacation home in Samara is decorated with great care and very well equipped to make your stay as comfortable as possible. There is also Apple TV service on the TV in the living room and fiber optic internet throughout the vacation rental. From the living room and the two bedrooms you have direct access to the beautiful terrace with an outside table. The kitchen is fully equipped, it has a kettle, a Nespresso coffee machine, a toaster, a microwave, a multifunctional oven, a silent refrigerator, an induction hob and a dishwasher. It also has all kinds of kitchen utensils, plates, cutlery, glasses, wine glasses and champagne glasses, etc. There is also a washing machine in the kitchen. The next supermarket is 8 minutes by car (Supersol), the beach and beach restaurants are available 7 minutes by car, Puerto Banús is 15 minutes by car and the city center of Marbella, ca. 10 minutes. handle. Malaga airport is 40 min. far. The residential community of Samara is located in a quiet area, it is newly built in 2010, so all the facilities are new and in perfect condition. In the community area you will find 2 tropical pools (one is an infinity pool) one for children, a fully equipped gym for sports days. For cooler days it has a sauna and a heated indoor pool. Guests have access to all these facilities according to the opening hours, which may vary depending on season, subject to variation of availability. We will always be available before, during or after your stay for any questions if you need us. Come and enjoy your vacations with us, we take care of all your needs!