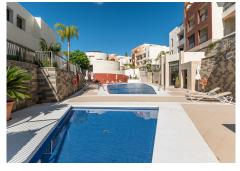

## R4694116

Marbella

REF# R4694116 369.000 €

| BEDS | BATHS | BUILT  |
|------|-------|--------|
| 2    | 2     | 154 m² |

MONTHLY RENT FROM NOVEMBER TO MARCH: MONTH + ELECTRICITY + FINAL CLEANING. MINIMUM STAY OF ONE MONTH. WE DO NOT DO ANNUAL RENTALS. Welcome to Samara, our modern apartment in the mountains of Los Altos de los Monteros, just 10 minutes from the center of Marbella. Samara is a luxury complex with a 24-hour concierge and totally secure. It has everything you need for a relaxing vacation, community pool, sauna, heated indoor pool, massage room and gym. This exclusive holiday apartment is distributed on one floor and is only 4 steps from the garage, where the parking space is located. The apartment with spectacular sea views from all rooms, consists of 2 bedrooms, 2 bathrooms, a fully equipped open kitchen and a spacious living room and dining room with access to the beautiful covered terrace with incredible sea views. The master bedroom with en-suite bathroom has a double bed and spectacular sea views, the windows have blackout curtains to guarantee your rest. Additionally, the master bedroom benefits from an abundance of closet space. We also provide bath towels and bed linens, so you only need to bring your personal items for your Samara vacation. The apartment has general hot/cold air conditioning, so you can adapt the temperature to your needs. The bathroom to the master bedroom has a full size bath and shower over, a double sink, toilet and bidet. A hair dryer is also available in both bathrooms. Furthermore, both bathrooms have underfloor heating, which is very beneficial

+34 951 123 083 | +44 (0)330 179 8687 | info@idiliqestates.com Local 28, Edificio D, Centro de Negocios Puerta de Banús, N-340, Km 175, 29660 Nueva Andlaucia

in the colder winter months. The second bedroom is equipped with 2 single beds that can be joined into a large double bed. The door to the 2nd room has curtains and blinds. The second bathroom has a shower, sink and toilet. The living room of our vacation home in Samara is decorated with great care and very well equipped to make your stay as comfortable as possible. There is also Apple TV service on the TV in the living room and fiber optic internet throughout the vacation rental. From the living room and the two bedrooms you have direct access to the beautiful terrace with an outside table. The kitchen is fully equipped, it has a kettle, a Nespresso coffee machine, a toaster, a microwave, a multifunctional oven, a silent refrigerator, an induction hob and a dishwasher. It also has all kinds of kitchen utensils, plates, cutlery, glasses, wine glasses and champagne glasses, etc. There is also a washing machine in the kitchen. The next supermarket is 8 minutes by car (Supersol), the beach and beach restaurants are available 7 minutes by car, Puerto Banús is 15 minutes by car and the city center of Marbella, ca. 10 minutes. handle. Malaga airport is 40 min. far. The residential community of Samara is located in a quiet area, it is newly built in 2010, so all the facilities are new and in perfect condition. In the community area you will find 2 tropical pools (one is an infinity pool) one for children, a fully equipped gym for sports days. For cooler days it has a sauna and a heated indoor pool. Guests have access to all these facilities according to the opening hours, which may vary depending on season, subject to variation of availability. We will always be available before, during or after your stay for any questions if you need us. Come and enjoy your vacations with us, we take care of all your needs!