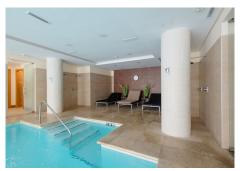

## R4694116

Marbella

REF# R4694116 369.000 €

| BEDS | BATHS | BUILT  |
|------|-------|--------|
| 2    | 2     | 154 m² |

MONTHLY RENT FROM NOVEMBER TO MARCH: MONTH + ELECTRICITY + FINAL CLEANING. MINIMUM STAY OF ONE MONTH. WE DO NOT DO ANNUAL RENTALS. Welcome to Samara, our modern apartment in the mountains of Los Altos de los Monteros, just 10 minutes from the center of Marbella. Samara is a luxury complex with a 24-hour concierge and totally secure. It has everything you need for a relaxing vacation, community pool, sauna, heated indoor pool, massage room and gym. This exclusive holiday apartment is distributed on one floor and is only 4 steps from the garage, where the parking space is located. The apartment with spectacular sea views from all rooms, consists of 2 bedrooms, 2 bathrooms, a fully equipped open kitchen and a spacious living room and dining room with access to the beautiful covered terrace with incredible sea views. The master bedroom with en-suite bathroom has a double bed and spectacular sea views, the windows have blackout curtains to guarantee your rest. Additionally, the master bedroom benefits from an abundance of closet space. We also provide bath towels and bed linens, so you only need to bring your personal items for your Samara vacation. The apartment has general hot/cold air conditioning, so you can adapt the temperature to your needs. The bathroom to the master bedroom has a full size bath and shower over, a double sink, toilet and bidet. A hair dryer is also available in both bathrooms. Furthermore, both bathrooms have underfloor heating, which is very beneficial

+34 951 123 083 | +44 (0)330 179 8687 | info@idiliqestates.com Local 28, Edificio D, Centro de Negocios Puerta de Banús, N-340, Km 175, 29660 Nueva Andlaucia

in the colder winter months. The second bedroom is equipped with 2 single beds that can be joined into a large double bed. The door to the 2nd room has curtains and blinds. The second bathroom has a shower, sink and toilet. The living room of our vacation home in Samara is decorated with great care and very well equipped to make your stay as comfortable as possible. There is also Apple TV service on the TV in the living room and fiber optic internet throughout the vacation rental. From the living room and the two bedrooms you have direct access to the beautiful terrace with an outside table. The kitchen is fully equipped, it has a kettle, a Nespresso coffee machine, a toaster, a microwave, a multifunctional oven, a silent refrigerator, an induction hob and a dishwasher. It also has all kinds of kitchen utensils, plates, cutlery, glasses, wine glasses and champagne glasses, etc. There is also a washing machine in the kitchen. The next supermarket is 8 minutes by car (Supersol), the beach and beach restaurants are available 7 minutes by car, Puerto Banús is 15 minutes by car and the city center of Marbella, ca. 10 minutes. handle. Malaga airport is 40 min. far. The residential community of Samara is located in a quiet area, it is newly built in 2010, so all the facilities are new and in perfect condition. In the community area you will find 2 tropical pools (one is an infinity pool) one for children, a fully equipped gym for sports days. For cooler days it has a sauna and a heated indoor pool. Guests have access to all these facilities according to the opening hours, which may vary depending on season, subject to variation of availability. We will always be available before, during or after your stay for any questions if you need us. Come and enjoy your vacations with us, we take care of all your needs!