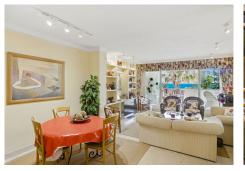

## REF# R5056027 1.115.000 €

| BEDS | BATHS | BUILT  | TERRACE |
|------|-------|--------|---------|
| 2    | 2.5   | 125 m² | 25 m²   |

Beautiful two-bedroom, south facing apartment with stunning sea views, located just minutes from the beach in the prestigious La Herradura community in Puerto Banús, Marbella. This property offers the perfect blend of luxury and coastal living. The apartment features a bright and spacious living and dining area, a fully equipped kitchen, and a private terrace with panoramic sea views. Both bedrooms are generously sized, with the master bedroom benefiting from an en-suite bathroom. Additional amenities include air conditioning, elegant marble flooring, and a south-facing orientation that fills the space with natural light. The property also includes a large storage room with its own bathroom, one private parking space, and access to wellmaintained communal gardens and a swimming pool within a secure and well-kept community.