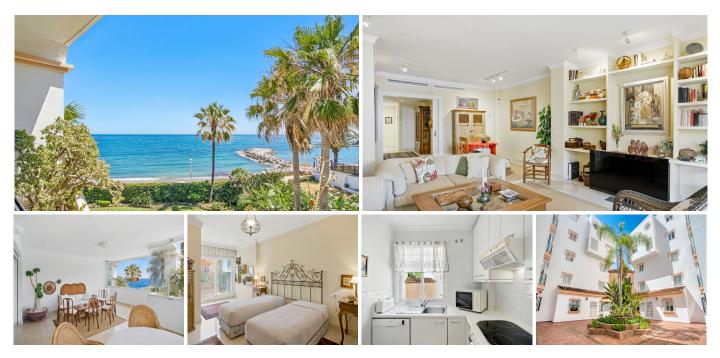

## REF# R5056027 1.115.000 €

| BEDS | BATHS | BUILT  | TERRACE |
|------|-------|--------|---------|
| 2    | 2.5   | 125 m² | 25 m²   |

Beautiful two-bedroom, south facing apartment with stunning sea views, located just minutes from the beach in the prestigious La Herradura community in Puerto Banús, Marbella. This property offers the perfect blend of luxury and coastal living. The apartment features a bright and spacious living and dining area, a fully equipped kitchen, and a private terrace with panoramic sea views. Both bedrooms are generously sized, with the master bedroom benefiting from an en-suite bathroom. Additional amenities include air conditioning, elegant marble flooring, and a south-facing orientation that fills the space with natural light. The property also includes a large storage room with its own bathroom, one private parking space, and access to wellmaintained communal gardens and a swimming pool within a secure and well-kept community.