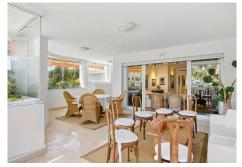

## REF# R5056027 1.115.000 €

| BEDS | BATHS | BUILT  | TERRACE |
|------|-------|--------|---------|
| 2    | 2.5   | 125 m² | 25 m²   |

Beautiful two-bedroom, south facing apartment with stunning sea views, located just minutes from the beach in the prestigious La Herradura community in Puerto Banús, Marbella. This property offers the perfect blend of luxury and coastal living. The apartment features a bright and spacious living and dining area, a fully equipped kitchen, and a private terrace with panoramic sea views. Both bedrooms are generously sized, with the master bedroom benefiting from an en-suite bathroom. Additional amenities include air conditioning, elegant marble flooring, and a south-facing orientation that fills the space with natural light. The property also includes a large storage room with its own bathroom, one private parking space, and access to wellmaintained communal gardens and a swimming pool within a secure and well-kept community.