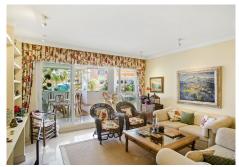

## REF# R5056027 1.115.000 €

| BEDS | BATHS | BUILT  | TERRACE |
|------|-------|--------|---------|
| 2    | 2.5   | 125 m² | 25 m²   |

Beautiful two-bedroom, south facing apartment with stunning sea views, located just minutes from the beach in the prestigious La Herradura community in Puerto Banús, Marbella. This property offers the perfect blend of luxury and coastal living. The apartment features a bright and spacious living and dining area, a fully equipped kitchen, and a private terrace with panoramic sea views. Both bedrooms are generously sized, with the master bedroom benefiting from an en-suite bathroom. Additional amenities include air conditioning, elegant marble flooring, and a south-facing orientation that fills the space with natural light. The property also includes a large storage room with its own bathroom, one private parking space, and access to wellmaintained communal gardens and a swimming pool within a secure and well-kept community.