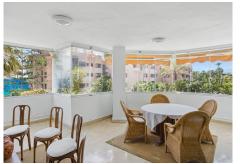

## REF# R5056027 1.115.000 €

| BEDS | BATHS | BUILT  | TERRACE |
|------|-------|--------|---------|
| 2    | 2.5   | 125 m² | 25 m²   |

Beautiful two-bedroom, south facing apartment with stunning sea views, located just minutes from the beach in the prestigious La Herradura community in Puerto Banús, Marbella. This property offers the perfect blend of luxury and coastal living. The apartment features a bright and spacious living and dining area, a fully equipped kitchen, and a private terrace with panoramic sea views. Both bedrooms are generously sized, with the master bedroom benefiting from an en-suite bathroom. Additional amenities include air conditioning, elegant marble flooring, and a south-facing orientation that fills the space with natural light. The property also includes a large storage room with its own bathroom, one private parking space, and access to wellmaintained communal gardens and a swimming pool within a secure and well-kept community.