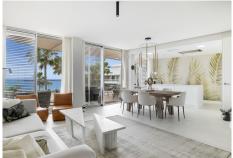

Just steps from the beach and within walking distance to local shops and restaurants, the apartment is also only a 5–10 minute drive to the vibrant Estepona port and charming town centre.

The spacious living and dining area is bathed in natural light and seamlessly connected to a sleek, fully fitted open-plan kitchen. The master suite features a private dressing area and en-suite bathroom, while two guest bedrooms share a stylish bathroom. There is also a guest toilet for added convenience.

Step out onto the covered front terrace and enjoy tranquil views of the beautifully landscaped gardens, infinity-edge communal pool, and the sparkling sea beyond. A second, southwest-facing rear terrace invites you to relax in the warm glow of the evening sun.