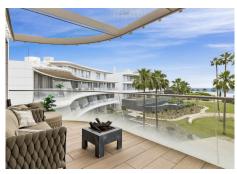

Step out onto the covered front terrace and enjoy tranquil views of the beautifully landscaped gardens, infinity-edge communal pool, and the sparkling sea beyond. A second, southwest-facing rear terrace invites you to relax in the warm glow of the evening sun.

Additional features include underground parking, a private storage room, and access to exceptional on-site facilities:

- 24-hour gated security
- Spectacular outdoor pool surrounded by mature gardens
- Heated indoor pool
- Fully equipped gym
- Spa and sauna area