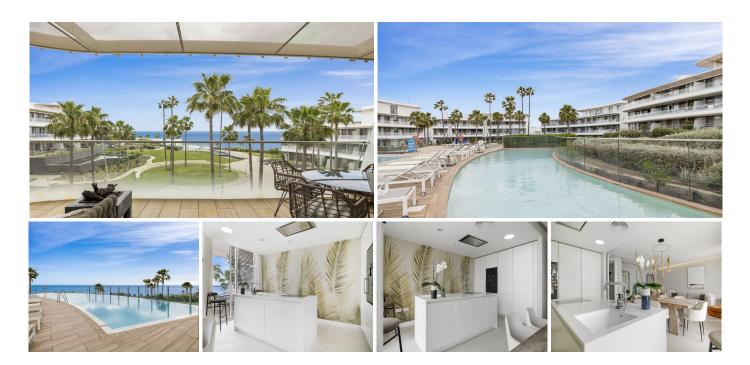

## Exquisite Frontline Beach Apartment in The Edge, Estepona

Welcome to one of the finest luxury residences on the New Golden Mile — a stunning 3-bedroom apartment located in the exclusive beachfront urbanisation The Edge, just west of Estepona. This second-floor home combines elegant contemporary design with an unbeatable location, offering panoramic views of the Mediterranean and first-class amenities.

Step out onto the covered front terrace and enjoy tranquil views of the beautifully landscaped gardens, infinity-edge communal pool, and the sparkling sea beyond. A second, southwest-facing rear terrace invites you to relax in the warm glow of the evening sun.

Additional features include underground parking, a private storage room, and access to exceptional on-site facilities:

- 24-hour gated security
- Spectacular outdoor pool surrounded by mature gardens
- Heated indoor pool
- Fully equipped gym
- Spa and sauna area