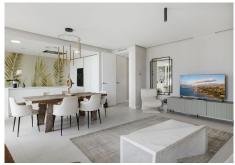

Just steps from the beach and within walking distance to local shops and restaurants, the apartment is also only a 5–10 minute drive to the vibrant Estepona port and charming town centre.

The spacious living and dining area is bathed in natural light and seamlessly connected to a sleek, fully fitted open-plan kitchen. The master suite features a private dressing area and en-suite bathroom, while two guest bedrooms share a stylish bathroom. There is also a guest toilet for added convenience.