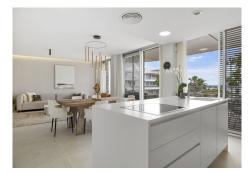

Just steps from the beach and within walking distance to local shops and restaurants, the apartment is also only a 5–10 minute drive to the vibrant Estepona port and charming town centre.

The spacious living and dining area is bathed in natural light and seamlessly connected to a sleek, fully fitted open-plan kitchen. The master suite features a private dressing area and en-suite bathroom, while two guest bedrooms share a stylish bathroom. There is also a guest toilet for added convenience.