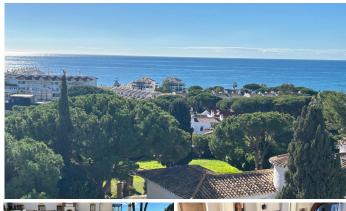

R4884424

Calahonda

REF# R4884424 399.000 €

| BEDS | BATHS | BUILT  | TERRACE |
|------|-------|--------|---------|
| 3    | 2     | 180 m² | 12 m²   |

This exceptional large 2 bed, 2 bathroom apartment is converted into a three bedroom. There is till plenty of living space to show for. When you enter you have a large bedroom and a family bathroom. walking into the apartment you have a good size kitchen with plenty of space, the dining area and the second double bedroom. Moving forward the TV area and then a very large salon with a computer work space. On the right is the third bedroom with an en-suite bathroom. The apartment has two fire places and it has a very homely feeling. It has an nice terrace with amazing sea views and it is located just a couple minutes walking distance to the beach, shops and bars. This is about the location and this about a lot of living space. The urbanization has two nice pools and garden area to work on your sun tan.