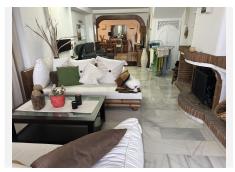

R4884424

Calahonda

REF# R4884424 399.000 €

| BEDS | BATHS | BUILT  | TERRACE |
|------|-------|--------|---------|
| 3    | 2     | 180 m² | 12 m²   |

This exceptional large 2 bed, 2 bathroom apartment is converted into a three bedroom. There is till plenty of living space to show for. When you enter you have a large bedroom and a family bathroom. walking into the apartment you have a good size kitchen with plenty of space, the dining area and the second double bedroom. Moving forward the TV area and then a very large salon with a computer work space. On the right is the third bedroom with an en-suite bathroom. The apartment has two fire places and it has a very homely feeling. It has an nice terrace with amazing sea views and it is located just a couple minutes walking distance to the beach, shops and bars. This is about the location and this about a lot of living space. The urbanization has two nice pools and garden area to work on your sun tan.