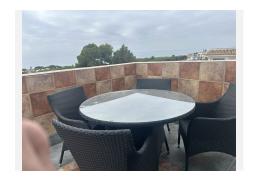

R4884424

Calahonda

REF# R4884424 399.000 €

| BEDS | BATHS | BUILT  | TERRACE |
|------|-------|--------|---------|
| 3    | 2     | 180 m² | 12 m²   |

This exceptional large 2 bed, 2 bathroom apartment is converted into a three bedroom. There is till plenty of living space to show for. When you enter you have a large bedroom and a family bathroom. walking into the apartment you have a good size kitchen with plenty of space, the dining area and the second double bedroom. Moving forward the TV area and then a very large salon with a computer work space. On the right is the third bedroom with an en-suite bathroom. The apartment has two fire places and it has a very homely feeling. It has an nice terrace with amazing sea views and it is located just a couple minutes walking distance to the beach, shops and bars. This is about the location and this about a lot of living space. The urbanization has two nice pools and garden area to work on your sun tan.