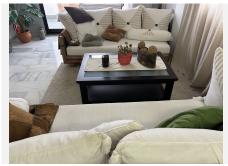

R4884424

Calahonda

REF# R4884424 399.000 €

| BEDS | BATHS | BUILT  | TERRACE |
|------|-------|--------|---------|
| 3    | 2     | 180 m² | 12 m²   |

This exceptional large 2 bed, 2 bathroom apartment is converted into a three bedroom. There is till plenty of living space to show for. When you enter you have a large bedroom and a family bathroom. walking into the apartment you have a good size kitchen with plenty of space, the dining area and the second double bedroom. Moving forward the TV area and then a very large salon with a computer work space. On the right is the third bedroom with an en-suite bathroom. The apartment has two fire places and it has a very homely feeling. It has an nice terrace with amazing sea views and it is located just a couple minutes walking distance to the beach, shops and bars. This is about the location and this about a lot of living space. The urbanization has two nice pools and garden area to work on your sun tan.