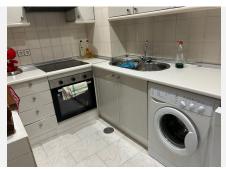

R4884424

Calahonda

REF# R4884424 399.000 €

| BEDS | BATHS | BUILT  | TERRACE |
|------|-------|--------|---------|
| 3    | 2     | 180 m² | 12 m²   |

This exceptional large 2 bed, 2 bathroom apartment is converted into a three bedroom. There is till plenty of living space to show for. When you enter you have a large bedroom and a family bathroom. walking into the apartment you have a good size kitchen with plenty of space, the dining area and the second double bedroom. Moving forward the TV area and then a very large salon with a computer work space. On the right is the third bedroom with an en-suite bathroom. The apartment has two fire places and it has a very homely feeling. It has an nice terrace with amazing sea views and it is located just a couple minutes walking distance to the beach, shops and bars. This is about the location and this about a lot of living space. The urbanization has two nice pools and garden area to work on your sun tan.