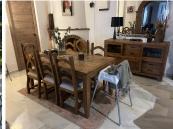

R4884424

Calahonda

REF# R4884424 399.000 €

| BEDS | BATHS | BUILT  | TERRACE |
|------|-------|--------|---------|
| 3    | 2     | 180 m² | 12 m²   |

This exceptional large 2 bed, 2 bathroom apartment is converted into a three bedroom. There is till plenty of living space to show for. When you enter you have a large bedroom and a family bathroom. walking into the apartment you have a good size kitchen with plenty of space, the dining area and the second double bedroom. Moving forward the TV area and then a very large salon with a computer work space. On the right is the third bedroom with an en-suite bathroom. The apartment has two fire places and it has a very homely feeling. It has an nice terrace with amazing sea views and it is located just a couple minutes walking distance to the beach, shops and bars. This is about the location and this about a lot of living space. The urbanization has two nice pools and garden area to work on your sun tan.