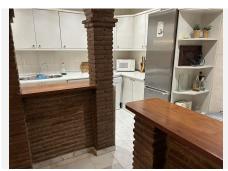

R4884424

Calahonda

REF# R4884424 399.000 €

| BEDS | BATHS | BUILT  | TERRACE |
|------|-------|--------|---------|
| 3    | 2     | 180 m² | 12 m²   |

This exceptional large 2 bed, 2 bathroom apartment is converted into a three bedroom. There is till plenty of living space to show for. When you enter you have a large bedroom and a family bathroom. walking into the apartment you have a good size kitchen with plenty of space, the dining area and the second double bedroom. Moving forward the TV area and then a very large salon with a computer work space. On the right is the third bedroom with an en-suite bathroom. The apartment has two fire places and it has a very homely feeling. It has an nice terrace with amazing sea views and it is located just a couple minutes walking distance to the beach, shops and bars. This is about the location and this about a lot of living space. The urbanization has two nice pools and garden area to work on your sun tan.