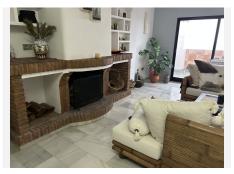

R4884424

Calahonda

REF# R4884424 399.000 €

| BEDS | BATHS | BUILT  | TERRACE |
|------|-------|--------|---------|
| 3    | 2     | 180 m² | 12 m²   |

This exceptional large 2 bed, 2 bathroom apartment is converted into a three bedroom. There is till plenty of living space to show for. When you enter you have a large bedroom and a family bathroom. walking into the apartment you have a good size kitchen with plenty of space, the dining area and the second double bedroom. Moving forward the TV area and then a very large salon with a computer work space. On the right is the third bedroom with an en-suite bathroom. The apartment has two fire places and it has a very homely feeling. It has an nice terrace with amazing sea views and it is located just a couple minutes walking distance to the beach, shops and bars. This is about the location and this about a lot of living space. The urbanization has two nice pools and garden area to work on your sun tan.