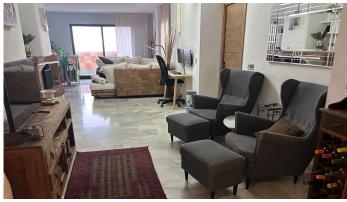

R4884424

Calahonda

REF# R4884424 399.000 €

| BEDS | BATHS | BUILT  | TERRACE |
|------|-------|--------|---------|
| 3    | 2     | 180 m² | 12 m²   |

This exceptional large 2 bed, 2 bathroom apartment is converted into a three bedroom. There is till plenty of living space to show for. When you enter you have a large bedroom and a family bathroom. walking into the apartment you have a good size kitchen with plenty of space, the dining area and the second double bedroom. Moving forward the TV area and then a very large salon with a computer work space. On the right is the third bedroom with an en-suite bathroom. The apartment has two fire places and it has a very homely feeling. It has an nice terrace with amazing sea views and it is located just a couple minutes walking distance to the beach, shops and bars. This is about the location and this about a lot of living space. The urbanization has two nice pools and garden area to work on your sun tan.