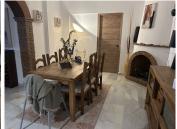

R4884424

Calahonda

REF# R4884424 399.000 €

| BEDS | BATHS | BUILT  | TERRACE |
|------|-------|--------|---------|
| 3    | 2     | 180 m² | 12 m²   |

This exceptional large 2 bed, 2 bathroom apartment is converted into a three bedroom. There is till plenty of living space to show for. When you enter you have a large bedroom and a family bathroom. walking into the apartment you have a good size kitchen with plenty of space, the dining area and the second double bedroom. Moving forward the TV area and then a very large salon with a computer work space. On the right is the third bedroom with an en-suite bathroom. The apartment has two fire places and it has a very homely feeling. It has an nice terrace with amazing sea views and it is located just a couple minutes walking distance to the beach, shops and bars. This is about the location and this about a lot of living space. The urbanization has two nice pools and garden area to work on your sun tan.