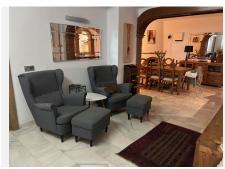

R4884424

Calahonda

REF# R4884424 399.000 €

| BEDS | BATHS | BUILT  | TERRACE |
|------|-------|--------|---------|
| 3    | 2     | 180 m² | 12 m²   |

This exceptional large 2 bed, 2 bathroom apartment is converted into a three bedroom. There is till plenty of living space to show for. When you enter you have a large bedroom and a family bathroom. walking into the apartment you have a good size kitchen with plenty of space, the dining area and the second double bedroom. Moving forward the TV area and then a very large salon with a computer work space. On the right is the third bedroom with an en-suite bathroom. The apartment has two fire places and it has a very homely feeling. It has an nice terrace with amazing sea views and it is located just a couple minutes walking distance to the beach, shops and bars. This is about the location and this about a lot of living space. The urbanization has two nice pools and garden area to work on your sun tan.