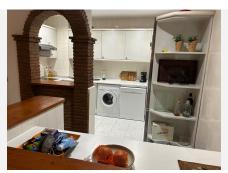

R4884424

Calahonda

REF# R4884424 399.000 €

| BEDS | BATHS | BUILT  | TERRACE |
|------|-------|--------|---------|
| 3    | 2     | 180 m² | 12 m²   |

This exceptional large 2 bed, 2 bathroom apartment is converted into a three bedroom. There is till plenty of living space to show for. When you enter you have a large bedroom and a family bathroom. walking into the apartment you have a good size kitchen with plenty of space, the dining area and the second double bedroom. Moving forward the TV area and then a very large salon with a computer work space. On the right is the third bedroom with an en-suite bathroom. The apartment has two fire places and it has a very homely feeling. It has an nice terrace with amazing sea views and it is located just a couple minutes walking distance to the beach, shops and bars. This is about the location and this about a lot of living space. The urbanization has two nice pools and garden area to work on your sun tan.