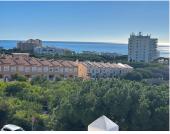

R4884424

Calahonda

REF# R4884424 399.000 €

| BEDS | BATHS | BUILT  | TERRACE |
|------|-------|--------|---------|
| 3    | 2     | 180 m² | 12 m²   |

This exceptional large 2 bed, 2 bathroom apartment is converted into a three bedroom. There is till plenty of living space to show for. When you enter you have a large bedroom and a family bathroom. walking into the apartment you have a good size kitchen with plenty of space, the dining area and the second double bedroom. Moving forward the TV area and then a very large salon with a computer work space. On the right is the third bedroom with an en-suite bathroom. The apartment has two fire places and it has a very homely feeling. It has an nice terrace with amazing sea views and it is located just a couple minutes walking distance to the beach, shops and bars. This is about the location and this about a lot of living space. The urbanization has two nice pools and garden area to work on your sun tan.