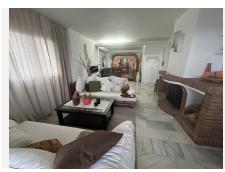

R4884424

Calahonda

REF# R4884424 399.000 €

| BEDS | BATHS | BUILT  | TERRACE |
|------|-------|--------|---------|
| 3    | 2     | 180 m² | 12 m²   |

This exceptional large 2 bed, 2 bathroom apartment is converted into a three bedroom. There is till plenty of living space to show for. When you enter you have a large bedroom and a family bathroom. walking into the apartment you have a good size kitchen with plenty of space, the dining area and the second double bedroom. Moving forward the TV area and then a very large salon with a computer work space. On the right is the third bedroom with an en-suite bathroom. The apartment has two fire places and it has a very homely feeling. It has an nice terrace with amazing sea views and it is located just a couple minutes walking distance to the beach, shops and bars. This is about the location and this about a lot of living space. The urbanization has two nice pools and garden area to work on your sun tan.