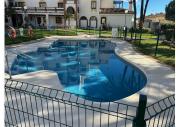

R4884424

Calahonda

REF# R4884424 399.000 €

| BEDS | BATHS | BUILT  | TERRACE |
|------|-------|--------|---------|
| 3    | 2     | 180 m² | 12 m²   |

This exceptional large 2 bed, 2 bathroom apartment is converted into a three bedroom. There is till plenty of living space to show for. When you enter you have a large bedroom and a family bathroom. walking into the apartment you have a good size kitchen with plenty of space, the dining area and the second double bedroom. Moving forward the TV area and then a very large salon with a computer work space. On the right is the third bedroom with an en-suite bathroom. The apartment has two fire places and it has a very homely feeling. It has an nice terrace with amazing sea views and it is located just a couple minutes walking distance to the beach, shops and bars. This is about the location and this about a lot of living space. The urbanization has two nice pools and garden area to work on your sun tan.