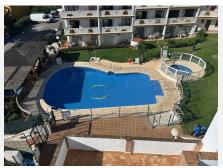

R4884424

Calahonda

REF# R4884424 399.000 €

| BEDS | BATHS | BUILT  | TERRACE |
|------|-------|--------|---------|
| 3    | 2     | 180 m² | 12 m²   |

This exceptional large 2 bed, 2 bathroom apartment is converted into a three bedroom. There is till plenty of living space to show for. When you enter you have a large bedroom and a family bathroom. walking into the apartment you have a good size kitchen with plenty of space, the dining area and the second double bedroom. Moving forward the TV area and then a very large salon with a computer work space. On the right is the third bedroom with an en-suite bathroom. The apartment has two fire places and it has a very homely feeling. It has an nice terrace with amazing sea views and it is located just a couple minutes walking distance to the beach, shops and bars. This is about the location and this about a lot of living space. The urbanization has two nice pools and garden area to work on your sun tan.