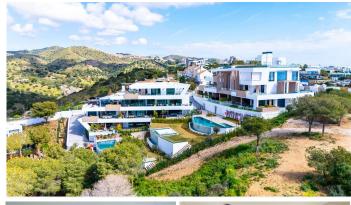

## R5073925

REF# R5073925 2.600.000 €

| BEDS | BATHS | BUILT  | TERRACE |
|------|-------|--------|---------|
| 3    | 3     | 190 m² | 245 m²  |

Discover this rare gem in the heart of East Marbella – a stunning corner ground floor apartment located in a newly built (2024) residential complex, offering the privacy of a villa with the benefits of a secure, well-managed community.

The gated community offers several communal pools, landscaping and maintenance services, and a strong sense of security. Ideally located just 1 km from the beach and next to the prestigious Cabopino Golf, the property is also close to renowned international schools and fine dining options.