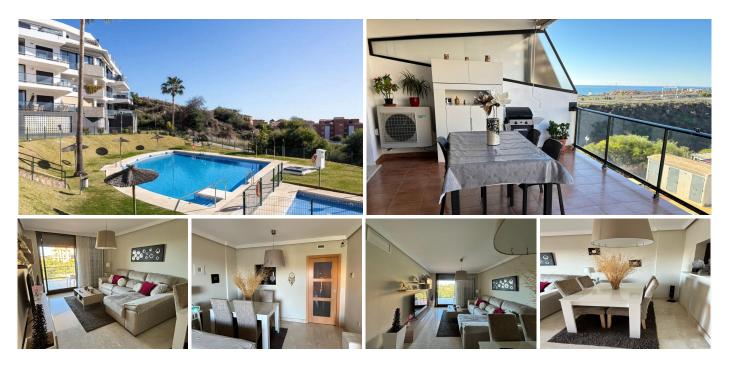

## R4662214 Riviera del Sol REF# R4662214 298.000 €

| BEDS | BATHS | BUILT | TERRACE |
|------|-------|-------|---------|
| 2    | 2     | 92 m² | 27 m²   |

This stunning 2-bedroom, 2-bathroom apartment is a dream come true for those seeking a peaceful retreat with open views. The spacious terrace overlooks the sea, Gibraltar, and Africa, offering a truly unique setting to relax and unwind. The well-maintained gardens and large pool create a serene atmosphere within the gated community. With an en-suite bathroom in the master bedroom, underground parking, and private storage, convenience is at your fingertips. This property is ideal for short-term rentals, with no community restrictions and an LPO for tourist licenses. Don't miss the chance to own this gem built in 2008, featuring built-in closets, air conditioning, and electric heating. Enjoy the comfort of an elevator, the convenience of included parking, and the luxury of a pool. Live the ultimate Mediterranean lifestyle in this second-hand property in excellent condition.