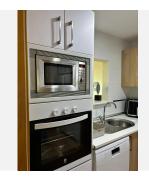

## R4662214 Riviera del Sol REF# R4662214 298.000 €

| BEDS | BATHS | BUILT | TERRACE |
|------|-------|-------|---------|
| 2    | 2     | 92 m² | 27 m²   |

This stunning 2-bedroom, 2-bathroom apartment is a dream come true for those seeking a peaceful retreat with open views. The spacious terrace overlooks the sea, Gibraltar, and Africa, offering a truly unique setting to relax and unwind. The well-maintained gardens and large pool create a serene atmosphere within the gated community. With an en-suite bathroom in the master bedroom, underground parking, and private storage, convenience is at your fingertips. This property is ideal for short-term rentals, with no community restrictions and an LPO for tourist licenses. Don't miss the chance to own this gem built in 2008, featuring built-in closets, air conditioning, and electric heating. Enjoy the comfort of an elevator, the convenience of included parking, and the luxury of a pool. Live the ultimate Mediterranean lifestyle in this second-hand property in excellent condition.