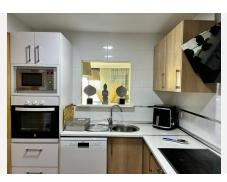

## R4662214 Riviera del Sol REF# R4662214 298.000 €

| BEDS | BATHS | BUILT | TERRACE |
|------|-------|-------|---------|
| 2    | 2     | 92 m² | 27 m²   |

This stunning 2-bedroom, 2-bathroom apartment is a dream come true for those seeking a peaceful retreat with open views. The spacious terrace overlooks the sea, Gibraltar, and Africa, offering a truly unique setting to relax and unwind. The well-maintained gardens and large pool create a serene atmosphere within the gated community. With an en-suite bathroom in the master bedroom, underground parking, and private storage, convenience is at your fingertips. This property is ideal for short-term rentals, with no community restrictions and an LPO for tourist licenses. Don't miss the chance to own this gem built in 2008, featuring built-in closets, air conditioning, and electric heating. Enjoy the comfort of an elevator, the convenience of included parking, and the luxury of a pool. Live the ultimate Mediterranean lifestyle in this second-hand property in excellent condition.