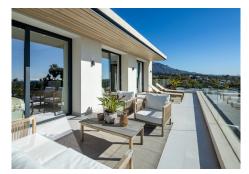

Exceptional modern villa located in the prime residential area of La Cerquilla, in Marbella's sought-after Golf Valley, offering an exceptional blend of luxury and convenience. The property enjoys stunning sea and mountain views while being just minutes from all key amenities. Its contemporary design maximizes natural light, with floor-to-ceiling glass sliding doors that seamlessly connect the indoor and outdoor living spaces. The open-plan layout enhances both functionality and sophistication, featuring a sleek modern kitchen with a central marble island and state-of-the-art integrated appliances. Designed for year-round enjoyment, the outdoor spaces are tailored for relaxation and entertainment. Ample terraces provide alfresco dining and chill-out areas, while a private pool is complemented by a stylish pergola. An outdoor kitchenette with a built-in BBQ further adds to the appeal, creating an ideal space for hosting gatherings. A floating staircase leads to the first floor, where five well-appointed bedrooms ensure both comfort and privacy. The master suite stands out with direct terrace access and a luxurious en-suite bathroom that captures the essence of high-end living. An impressive entertainment level completes the villa, featuring a custom bar and television area perfect for socializing. Thoughtful lighting integrations bring the property to life at night, transforming the ambiance both indoors and across the covered terraces. A private driveway leads to a secure entrance and capports ensuring both privacy and exclusivity, making this refined boths.