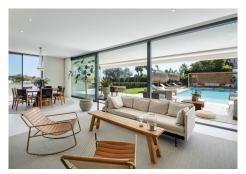

Exceptional modern villa located in the prime residential area of La Cerquilla, in Marbella's sought-after Golf Valley, offering an exceptional blend of luxury and convenience. The property enjoys stunning sea and mountain views while being just minutes from all key amenities. Its contemporary design maximizes natural light, with floor-to-ceiling glass sliding doors that seamlessly connect the indoor and outdoor living spaces. The open-plan layout enhances both functionality and sophistication, featuring a sleek modern kitchen with a central marble island and state-of-the-art integrated appliances. Designed for year-round enjoyment, the outdoor spaces are tailored for relaxation and entertainment. Ample terraces provide alfresco dining and chill-out areas, while a private pool is complemented by a stylish pergola. An outdoor kitchenette with a built-in BBQ further adds to the appeal, creating an ideal space for hosting gatherings. A floating staircase leads to the first floor, where five well-appointed bedrooms ensure both comfort and privacy. The master suite stands out with direct terrace access and a luxurious en-suite bathroom that captures the essence of high-end living. An impressive entertainment level completes the villa, featuring a custom bar and television area perfect for socializing. Thoughtful lighting integrations bring the property to life at night, transforming the ambiance both indoors and across the covered terraces. A private driveway leads to a secure entrance and capports ensuring both privacy and exclusivity, making this refined boths.