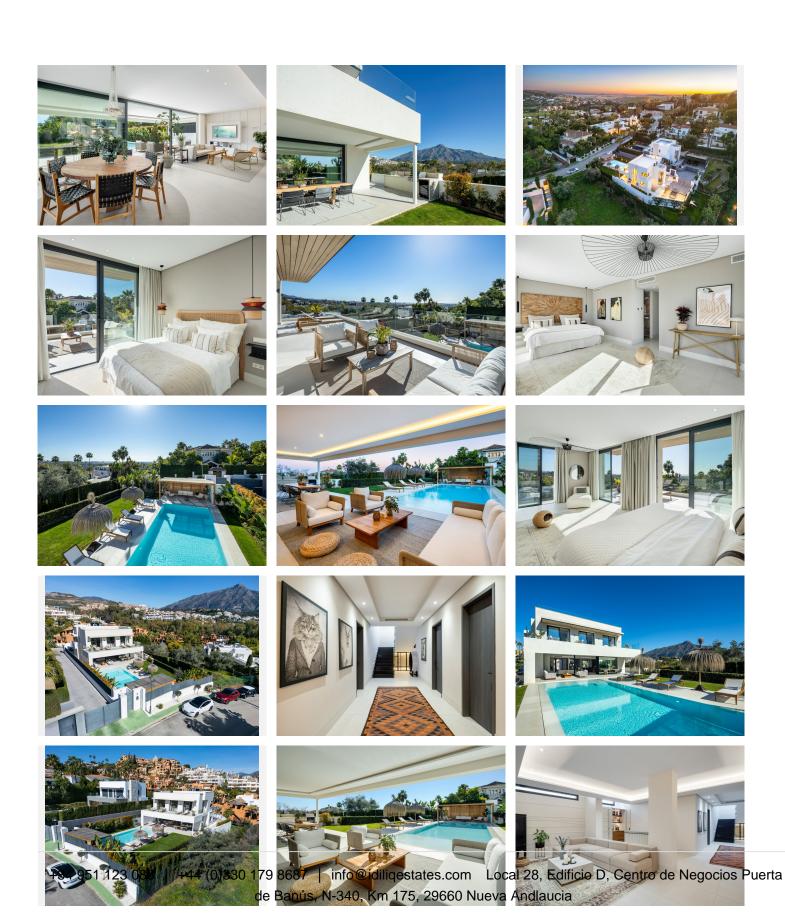

## R5001862

Nueva Andalucía

REF# R5001862 3.995.000 €

| BEDS | BATHS | BUILT              | PLOT    | TERRACE |
|------|-------|--------------------|---------|---------|
| 5    | 5.5   | 310 m <sup>2</sup> | 1142 m² | 206 m²  |

Exceptional modern villa located in the prime residential area of La Cerquilla, in Marbella's sought-after Golf Valley, offering an exceptional blend of luxury and convenience. The property enjoys stunning sea and mountain views while being just minutes from all key amenities. Its contemporary design maximizes natural light, with floor-to-ceiling glass sliding doors that seamlessly connect the indoor and outdoor living spaces. The open-plan layout enhances both functionality and sophistication, featuring a sleek modern kitchen with a central marble island and state-of-the-art integrated appliances. Designed for year-round enjoyment, the outdoor spaces are tailored for relaxation and entertainment. Ample terraces provide alfresco dining and chill-out areas, while a private pool is complemented by a stylish pergola. An outdoor kitchenette with a built-in BBQ further adds to the appeal, creating an ideal space for hosting gatherings. A floating staircase leads to the first floor, where five well-appointed bedrooms ensure both comfort and privacy. The master suite stands out with direct terrace access and a luxurious en-suite bathroom that captures the essence of high-end living. An impressive entertainment level completes the villa, featuring a custom bar and television area perfect for socializing. Thoughtful lighting integrations bring the property to life at night, transforming the ambiance both indoors and across the covered terraces. A private driveway leads to a secure entrance and capports ensuring both privacy and exclusivity, making this refined boths.