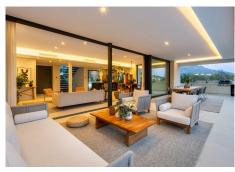

Exceptional modern villa located in the prime residential area of La Cerquilla, in Marbella's sought-after Golf Valley, offering an exceptional blend of luxury and convenience. The property enjoys stunning sea and mountain views while being just minutes from all key amenities. Its contemporary design maximizes natural light, with floor-to-ceiling glass sliding doors that seamlessly connect the indoor and outdoor living spaces. The open-plan layout enhances both functionality and sophistication, featuring a sleek modern kitchen with a central marble island and state-of-the-art integrated appliances. Designed for year-round enjoyment, the outdoor spaces are tailored for relaxation and entertainment. Ample terraces provide alfresco dining and chill-out areas, while a private pool is complemented by a stylish pergola. An outdoor kitchenette with a built-in BBQ further adds to the appeal, creating an ideal space for hosting gatherings. A floating staircase leads to the first floor, where five well-appointed bedrooms ensure both comfort and privacy. The master suite stands out with direct terrace access and a luxurious en-suite bathroom that captures the essence of high-end living. An impressive entertainment level completes the villa, featuring a custom bar and television area perfect for socializing. Thoughtful lighting integrations bring the property to life at night, transforming the ambiance both indoors and across the covered terraces. A private driveway leads to a secure entrance and capports ensuring both privacy and exclusivity, making this refined boths.