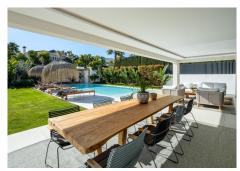

Exceptional modern villa located in the prime residential area of La Cerquilla, in Marbella's sought-after Golf Valley, offering an exceptional blend of luxury and convenience. The property enjoys stunning sea and mountain views while being just minutes from all key amenities. Its contemporary design maximizes natural light, with floor-to-ceiling glass sliding doors that seamlessly connect the indoor and outdoor living spaces. The open-plan layout enhances both functionality and sophistication, featuring a sleek modern kitchen with a central marble island and state-of-the-art integrated appliances. Designed for year-round enjoyment, the outdoor spaces are tailored for relaxation and entertainment. Ample terraces provide alfresco dining and chill-out areas, while a private pool is complemented by a stylish pergola. An outdoor kitchenette with a built-in BBQ further adds to the appeal, creating an ideal space for hosting gatherings. A floating staircase leads to the first floor, where five well-appointed bedrooms ensure both comfort and privacy. The master suite stands out with direct terrace access and a luxurious en-suite bathroom that captures the essence of high-end living. An impressive entertainment level completes the villa, featuring a custom bar and television area perfect for socializing. Thoughtful lighting integrations bring the property to life at night, transforming the ambiance both indoors and across the covered terraces. A private driveway leads to a secure entrance and capports ensuring both privacy and exclusivity, making this refined boths.