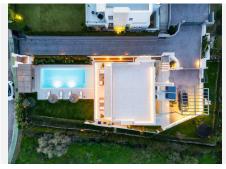

Exceptional modern villa located in the prime residential area of La Cerquilla, in Marbella's sought-after Golf Valley, offering an exceptional blend of luxury and convenience. The property enjoys stunning sea and mountain views while being just minutes from all key amenities. Its contemporary design maximizes natural light, with floor-to-ceiling glass sliding doors that seamlessly connect the indoor and outdoor living spaces. The open-plan layout enhances both functionality and sophistication, featuring a sleek modern kitchen with a central marble island and state-of-the-art integrated appliances. Designed for year-round enjoyment, the outdoor spaces are tailored for relaxation and entertainment. Ample terraces provide alfresco dining and chill-out areas, while a private pool is complemented by a stylish pergola. An outdoor kitchenette with a built-in BBQ further adds to the appeal, creating an ideal space for hosting gatherings. A floating staircase leads to the first floor, where five well-appointed bedrooms ensure both comfort and privacy. The master suite stands out with direct terrace access and a luxurious en-suite bathroom that captures the essence of high-end living. An impressive entertainment level completes the villa, featuring a custom bar and television area perfect for socializing. Thoughtful lighting integrations bring the property to life at night, transforming the ambiance both indoors and across the covered terraces. A private driveway leads to a secure entrance and capports ensuring both privacy and exclusivity, making this refined boths.