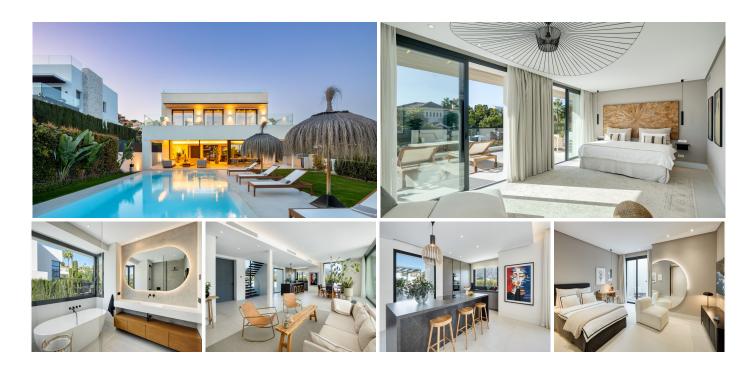

## R5001862

Nueva Andalucía

REF# R5001862 3.995.000 €

| BEDS | BATHS | BUILT              | PLOT    | TERRACE |
|------|-------|--------------------|---------|---------|
| 5    | 5.5   | 310 m <sup>2</sup> | 1142 m² | 206 m²  |

Exceptional modern villa located in the prime residential area of La Cerquilla, in Marbella's sought-after Golf Valley, offering an exceptional blend of luxury and convenience. The property enjoys stunning sea and mountain views while being just minutes from all key amenities. Its contemporary design maximizes natural light, with floor-to-ceiling glass sliding doors that seamlessly connect the indoor and outdoor living spaces. The open-plan layout enhances both functionality and sophistication, featuring a sleek modern kitchen with a central marble island and state-of-the-art integrated appliances. Designed for year-round enjoyment, the outdoor spaces are tailored for relaxation and entertainment. Ample terraces provide alfresco dining and chill-out areas, while a private pool is complemented by a stylish pergola. An outdoor kitchenette with a built-in BBQ further adds to the appeal, creating an ideal space for hosting gatherings. A floating staircase leads to the first floor, where five well-appointed bedrooms ensure both comfort and privacy. The master suite stands out with direct terrace access and a luxurious en-suite bathroom that captures the essence of high-end living. An impressive entertainment level completes the villa, featuring a custom bar and television area perfect for socializing. Thoughtful lighting integrations bring the property to life at night, transforming the ambiance both indoors and across the covered terraces. A private driveway leads to a secure entrance and capports ensuring both privacy and exclusivity, making this refined boths.