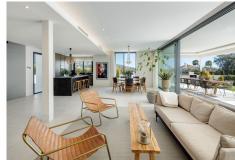

Exceptional modern villa located in the prime residential area of La Cerquilla, in Marbella's sought-after Golf Valley, offering an exceptional blend of luxury and convenience. The property enjoys stunning sea and mountain views while being just minutes from all key amenities. Its contemporary design maximizes natural light, with floor-to-ceiling glass sliding doors that seamlessly connect the indoor and outdoor living spaces. The open-plan layout enhances both functionality and sophistication, featuring a sleek modern kitchen with a central marble island and state-of-the-art integrated appliances. Designed for year-round enjoyment, the outdoor spaces are tailored for relaxation and entertainment. Ample terraces provide alfresco dining and chill-out areas, while a private pool is complemented by a stylish pergola. An outdoor kitchenette with a built-in BBQ further adds to the appeal, creating an ideal space for hosting gatherings. A floating staircase leads to the first floor, where five well-appointed bedrooms ensure both comfort and privacy. The master suite stands out with direct terrace access and a luxurious en-suite bathroom that captures the essence of high-end living. An impressive entertainment level completes the villa, featuring a custom bar and television area perfect for socializing. Thoughtful lighting integrations bring the property to life at night, transforming the ambiance both indoors and across the covered terraces. A private driveway leads to a secure entrance and capports ensuring both privacy and exclusivity, making this refined boths.