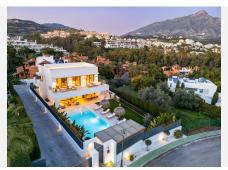

Exceptional modern villa located in the prime residential area of La Cerquilla, in Marbella's sought-after Golf Valley, offering an exceptional blend of luxury and convenience. The property enjoys stunning sea and mountain views while being just minutes from all key amenities. Its contemporary design maximizes natural light, with floor-to-ceiling glass sliding doors that seamlessly connect the indoor and outdoor living spaces. The open-plan layout enhances both functionality and sophistication, featuring a sleek modern kitchen with a central marble island and state-of-the-art integrated appliances. Designed for year-round enjoyment, the outdoor spaces are tailored for relaxation and entertainment. Ample terraces provide alfresco dining and chill-out areas, while a private pool is complemented by a stylish pergola. An outdoor kitchenette with a built-in BBQ further adds to the appeal, creating an ideal space for hosting gatherings. A floating staircase leads to the first floor, where five well-appointed bedrooms ensure both comfort and privacy. The master suite stands out with direct terrace access and a luxurious en-suite bathroom that captures the essence of high-end living. An impressive entertainment level completes the villa, featuring a custom bar and television area perfect for socializing. Thoughtful lighting integrations bring the property to life at night, transforming the ambiance both indoors and across the covered terraces. A private driveway leads to a secure entrance and capports ensuring both privacy and exclusivity, making this refined boths.