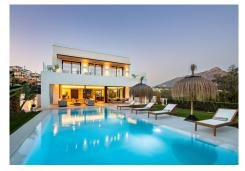

Exceptional modern villa located in the prime residential area of La Cerquilla, in Marbella's sought-after Golf Valley, offering an exceptional blend of luxury and convenience. The property enjoys stunning sea and mountain views while being just minutes from all key amenities. Its contemporary design maximizes natural light, with floor-to-ceiling glass sliding doors that seamlessly connect the indoor and outdoor living spaces. The open-plan layout enhances both functionality and sophistication, featuring a sleek modern kitchen with a central marble island and state-of-the-art integrated appliances. Designed for year-round enjoyment, the outdoor spaces are tailored for relaxation and entertainment. Ample terraces provide alfresco dining and chill-out areas, while a private pool is complemented by a stylish pergola. An outdoor kitchenette with a built-in BBQ further adds to the appeal, creating an ideal space for hosting gatherings. A floating staircase leads to the first floor, where five well-appointed bedrooms ensure both comfort and privacy. The master suite stands out with direct terrace access and a luxurious en-suite bathroom that captures the essence of high-end living. An impressive entertainment level completes the villa, featuring a custom bar and television area perfect for socializing. Thoughtful lighting integrations bring the property to life at night, transforming the ambiance both indoors and across the covered terraces. A private driveway leads to a secure entrance and capports ensuring both privacy and exclusivity, making this refined boths.