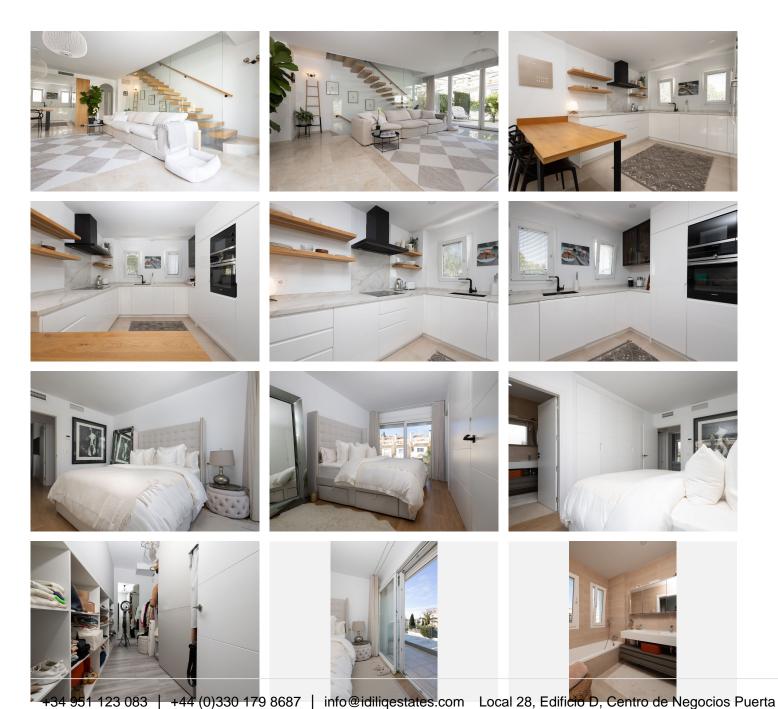

Built in 2019, the home has been thoughtfully updated with a brand-new kitchen equipped with top-of-theline appliances and a fully refurbished basement level that adds extra flexibility to the living space. Whether you're looking for a home office, gym, playroom, or media room, the basement is ready to adapt to your lifestyle needs.

Upstairs, you'll find the sleeping quarters, including a spacious master bedroom with an en-suite bathroom and built-in wardrobes, as well as additional bedrooms that are bright, airy, and ideal for children, guests, or