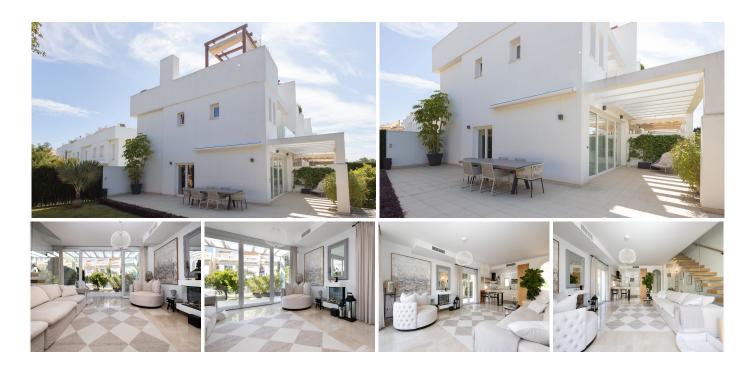

## R5006125

Calahonda

REF# R5006125 849.000 €

| BEDS | BATHS | BUILT  | TERRACE |
|------|-------|--------|---------|
| 4    | 3     | 264 m² | 69 m²   |

Welcome to this stunning three-story townhouse nestled in a peaceful and sought-after residential area of Mijas Costa. Boasting 4 spacious bedrooms and 3 modern bathrooms, this recently renovated property offers a perfect blend of contemporary design, comfort, and convenience — ideal for families or as a luxurious holiday home.

The main floor welcomes you with an elegant open-plan living and dining area bathed in natural light, offering direct access to the beautifully landscaped private garden that wraps around two sides of the home. This generous outdoor space is perfect for al fresco dining, entertaining guests, or simply enjoying the Mediterranean climate in total privacy.

Upstairs, you'll find the sleeping quarters, including a spacious master bedroom with an en-suite bathroom and built-in wardrobes, as well as additional bedrooms that are bright, airy, and ideal for children, guests, or