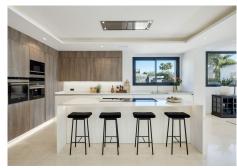

## R4967308

The Golden Mile

REF# R4967308 4.995.000 €

| BEDS | BATHS | BUILT  | PLOT    | TERRACE |
|------|-------|--------|---------|---------|
| 5    | 5.5   | 492 m² | 1188 m² | 171 m²  |

Exquisite modern villa nestled in a prime location on Marbella's prestigious Golden Mile. Designed for effortless indoor-outdoor living, this stunning residence features expansive glass sliding doors that open onto beautifully landscaped gardens with a private pool. Generous terraces offer multiple areas for relaxation and entertaining, including an outdoor dining space, a BBQ zone, and stylish chill-out lounges. A rooftop solarium elevates the luxury experience, boasting a second, smaller pool, a kitchenette, and breathtaking panoramic views of La Concha and the Mediterranean Sea. Inside, the villa is bathed in natural light, with a contemporary open-plan design that seamlessly connects the living, dining, and kitchen areas to the outdoor spaces. The sleek, modern kitchen is both functional and stylish, fitted with state-of-the-art appliances. Each bedroom is thoughtfully designed for comfort, with the master suite standing out for its elegant ambiance, generous proportions, and exceptional sea views. The master bathroom is a sanctuary of relaxation, featuring a walk-in shower, a freestanding bathtub, and a double vanity. For added indulgence, the villa includes a private spa with an indoor pool and sauna, along with a dedicated home cinema and entertainment area. Every detail of this exceptional residence has been meticulously curated to offer a sophisticated and relaxed lifestyle in one of Marbella's most sought-after locations.