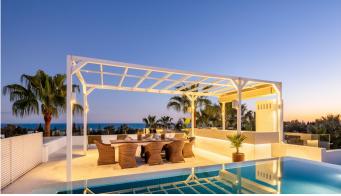

## R4967308

The Golden Mile

REF# R4967308 4.995.000 €

| BEDS | BATHS | BUILT  | PLOT    | TERRACE |
|------|-------|--------|---------|---------|
| 5    | 5.5   | 492 m² | 1188 m² | 171 m²  |

Exquisite modern villa nestled in a prime location on Marbella's prestigious Golden Mile. Designed for effortless indoor-outdoor living, this stunning residence features expansive glass sliding doors that open onto beautifully landscaped gardens with a private pool. Generous terraces offer multiple areas for relaxation and entertaining, including an outdoor dining space, a BBQ zone, and stylish chill-out lounges. A rooftop solarium elevates the luxury experience, boasting a second, smaller pool, a kitchenette, and breathtaking panoramic views of La Concha and the Mediterranean Sea. Inside, the villa is bathed in natural light, with a contemporary open-plan design that seamlessly connects the living, dining, and kitchen areas to the outdoor spaces. The sleek, modern kitchen is both functional and stylish, fitted with state-of-the-art appliances. Each bedroom is thoughtfully designed for comfort, with the master suite standing out for its elegant ambiance, generous proportions, and exceptional sea views. The master bathroom is a sanctuary of relaxation, featuring a walk-in shower, a freestanding bathtub, and a double vanity. For added indulgence, the villa includes a private spa with an indoor pool and sauna, along with a dedicated home cinema and entertainment area. Every detail of this exceptional residence has been meticulously curated to offer a sophisticated and relaxed lifestyle in one of Marbella's most sought-after locations.