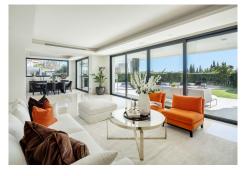

## R4967308

The Golden Mile

REF# R4967308 4.995.000 €

| BEDS | BATHS | BUILT  | PLOT    | TERRACE |
|------|-------|--------|---------|---------|
| 5    | 5.5   | 492 m² | 1188 m² | 171 m²  |

Exquisite modern villa nestled in a prime location on Marbella's prestigious Golden Mile. Designed for effortless indoor-outdoor living, this stunning residence features expansive glass sliding doors that open onto beautifully landscaped gardens with a private pool. Generous terraces offer multiple areas for relaxation and entertaining, including an outdoor dining space, a BBQ zone, and stylish chill-out lounges. A rooftop solarium elevates the luxury experience, boasting a second, smaller pool, a kitchenette, and breathtaking panoramic views of La Concha and the Mediterranean Sea. Inside, the villa is bathed in natural light, with a contemporary open-plan design that seamlessly connects the living, dining, and kitchen areas to the outdoor spaces. The sleek, modern kitchen is both functional and stylish, fitted with state-of-the-art appliances. Each bedroom is thoughtfully designed for comfort, with the master suite standing out for its elegant ambiance, generous proportions, and exceptional sea views. The master bathroom is a sanctuary of relaxation, featuring a walk-in shower, a freestanding bathtub, and a double vanity. For added indulgence, the villa includes a private spa with an indoor pool and sauna, along with a dedicated home cinema and entertainment area. Every detail of this exceptional residence has been meticulously curated to offer a sophisticated and relaxed lifestyle in one of Marbella's most sought-after locations.