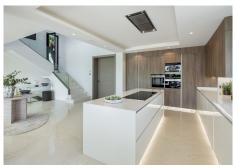

## R4967308

The Golden Mile

REF# R4967308 4.995.000 €

| BEDS | BATHS | BUILT  | PLOT    | TERRACE |
|------|-------|--------|---------|---------|
| 5    | 5.5   | 492 m² | 1188 m² | 171 m²  |

Exquisite modern villa nestled in a prime location on Marbella's prestigious Golden Mile. Designed for effortless indoor-outdoor living, this stunning residence features expansive glass sliding doors that open onto beautifully landscaped gardens with a private pool. Generous terraces offer multiple areas for relaxation and entertaining, including an outdoor dining space, a BBQ zone, and stylish chill-out lounges. A rooftop solarium elevates the luxury experience, boasting a second, smaller pool, a kitchenette, and breathtaking panoramic views of La Concha and the Mediterranean Sea. Inside, the villa is bathed in natural light, with a contemporary open-plan design that seamlessly connects the living, dining, and kitchen areas to the outdoor spaces. The sleek, modern kitchen is both functional and stylish, fitted with state-of-the-art appliances. Each bedroom is thoughtfully designed for comfort, with the master suite standing out for its elegant ambiance, generous proportions, and exceptional sea views. The master bathroom is a sanctuary of relaxation, featuring a walk-in shower, a freestanding bathtub, and a double vanity. For added indulgence, the villa includes a private spa with an indoor pool and sauna, along with a dedicated home cinema and entertainment area. Every detail of this exceptional residence has been meticulously curated to offer a sophisticated and relaxed lifestyle in one of Marbella's most sought-after locations.