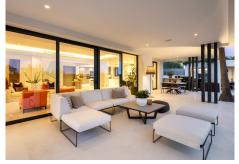

## R4967308

The Golden Mile

REF# R4967308 4.995.000 €

| BEDS | BATHS | BUILT  | PLOT    | TERRACE |
|------|-------|--------|---------|---------|
| 5    | 5.5   | 492 m² | 1188 m² | 171 m²  |

Exquisite modern villa nestled in a prime location on Marbella's prestigious Golden Mile. Designed for effortless indoor-outdoor living, this stunning residence features expansive glass sliding doors that open onto beautifully landscaped gardens with a private pool. Generous terraces offer multiple areas for relaxation and entertaining, including an outdoor dining space, a BBQ zone, and stylish chill-out lounges. A rooftop solarium elevates the luxury experience, boasting a second, smaller pool, a kitchenette, and breathtaking panoramic views of La Concha and the Mediterranean Sea. Inside, the villa is bathed in natural light, with a contemporary open-plan design that seamlessly connects the living, dining, and kitchen areas to the outdoor spaces. The sleek, modern kitchen is both functional and stylish, fitted with state-of-the-art appliances. Each bedroom is thoughtfully designed for comfort, with the master suite standing out for its elegant ambiance, generous proportions, and exceptional sea views. The master bathroom is a sanctuary of relaxation, featuring a walk-in shower, a freestanding bathtub, and a double vanity. For added indulgence, the villa includes a private spa with an indoor pool and sauna, along with a dedicated home cinema and entertainment area. Every detail of this exceptional residence has been meticulously curated to offer a sophisticated and relaxed lifestyle in one of Marbella's most sought-after locations.