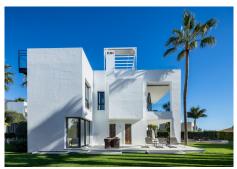

## R4967308

The Golden Mile

REF# R4967308 4.995.000 €

| BEDS | BATHS | BUILT  | PLOT    | TERRACE |
|------|-------|--------|---------|---------|
| 5    | 5.5   | 492 m² | 1188 m² | 171 m²  |

Exquisite modern villa nestled in a prime location on Marbella's prestigious Golden Mile. Designed for effortless indoor-outdoor living, this stunning residence features expansive glass sliding doors that open onto beautifully landscaped gardens with a private pool. Generous terraces offer multiple areas for relaxation and entertaining, including an outdoor dining space, a BBQ zone, and stylish chill-out lounges. A rooftop solarium elevates the luxury experience, boasting a second, smaller pool, a kitchenette, and breathtaking panoramic views of La Concha and the Mediterranean Sea. Inside, the villa is bathed in natural light, with a contemporary open-plan design that seamlessly connects the living, dining, and kitchen areas to the outdoor spaces. The sleek, modern kitchen is both functional and stylish, fitted with state-of-the-art appliances. Each bedroom is thoughtfully designed for comfort, with the master suite standing out for its elegant ambiance, generous proportions, and exceptional sea views. The master bathroom is a sanctuary of relaxation, featuring a walk-in shower, a freestanding bathtub, and a double vanity. For added indulgence, the villa includes a private spa with an indoor pool and sauna, along with a dedicated home cinema and entertainment area. Every detail of this exceptional residence has been meticulously curated to offer a sophisticated and relaxed lifestyle in one of Marbella's most sought-after locations.