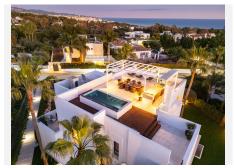

## R4967308

The Golden Mile

REF# R4967308 4.995.000 €

| BEDS | BATHS | BUILT  | PLOT    | TERRACE |
|------|-------|--------|---------|---------|
| 5    | 5.5   | 492 m² | 1188 m² | 171 m²  |

Exquisite modern villa nestled in a prime location on Marbella's prestigious Golden Mile. Designed for effortless indoor-outdoor living, this stunning residence features expansive glass sliding doors that open onto beautifully landscaped gardens with a private pool. Generous terraces offer multiple areas for relaxation and entertaining, including an outdoor dining space, a BBQ zone, and stylish chill-out lounges. A rooftop solarium elevates the luxury experience, boasting a second, smaller pool, a kitchenette, and breathtaking panoramic views of La Concha and the Mediterranean Sea. Inside, the villa is bathed in natural light, with a contemporary open-plan design that seamlessly connects the living, dining, and kitchen areas to the outdoor spaces. The sleek, modern kitchen is both functional and stylish, fitted with state-of-the-art appliances. Each bedroom is thoughtfully designed for comfort, with the master suite standing out for its elegant ambiance, generous proportions, and exceptional sea views. The master bathroom is a sanctuary of relaxation, featuring a walk-in shower, a freestanding bathtub, and a double vanity. For added indulgence, the villa includes a private spa with an indoor pool and sauna, along with a dedicated home cinema and entertainment area. Every detail of this exceptional residence has been meticulously curated to offer a sophisticated and relaxed lifestyle in one of Marbella's most sought-after locations.