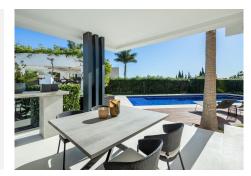

## R4967308

The Golden Mile

REF# R4967308 4.995.000 €

| BEDS | BATHS | BUILT  | PLOT    | TERRACE |
|------|-------|--------|---------|---------|
| 5    | 5.5   | 492 m² | 1188 m² | 171 m²  |

Exquisite modern villa nestled in a prime location on Marbella's prestigious Golden Mile. Designed for effortless indoor-outdoor living, this stunning residence features expansive glass sliding doors that open onto beautifully landscaped gardens with a private pool. Generous terraces offer multiple areas for relaxation and entertaining, including an outdoor dining space, a BBQ zone, and stylish chill-out lounges. A rooftop solarium elevates the luxury experience, boasting a second, smaller pool, a kitchenette, and breathtaking panoramic views of La Concha and the Mediterranean Sea. Inside, the villa is bathed in natural light, with a contemporary open-plan design that seamlessly connects the living, dining, and kitchen areas to the outdoor spaces. The sleek, modern kitchen is both functional and stylish, fitted with state-of-the-art appliances. Each bedroom is thoughtfully designed for comfort, with the master suite standing out for its elegant ambiance, generous proportions, and exceptional sea views. The master bathroom is a sanctuary of relaxation, featuring a walk-in shower, a freestanding bathtub, and a double vanity. For added indulgence, the villa includes a private spa with an indoor pool and sauna, along with a dedicated home cinema and entertainment area. Every detail of this exceptional residence has been meticulously curated to offer a sophisticated and relaxed lifestyle in one of Marbella's most sought-after locations.