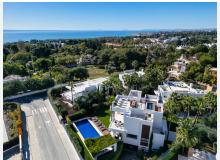

## R4967308

The Golden Mile

REF# R4967308 4.995.000 €

| BEDS | BATHS | BUILT  | PLOT    | TERRACE |
|------|-------|--------|---------|---------|
| 5    | 5.5   | 492 m² | 1188 m² | 171 m²  |

Exquisite modern villa nestled in a prime location on Marbella's prestigious Golden Mile. Designed for effortless indoor-outdoor living, this stunning residence features expansive glass sliding doors that open onto beautifully landscaped gardens with a private pool. Generous terraces offer multiple areas for relaxation and entertaining, including an outdoor dining space, a BBQ zone, and stylish chill-out lounges. A rooftop solarium elevates the luxury experience, boasting a second, smaller pool, a kitchenette, and breathtaking panoramic views of La Concha and the Mediterranean Sea. Inside, the villa is bathed in natural light, with a contemporary open-plan design that seamlessly connects the living, dining, and kitchen areas to the outdoor spaces. The sleek, modern kitchen is both functional and stylish, fitted with state-of-the-art appliances. Each bedroom is thoughtfully designed for comfort, with the master suite standing out for its elegant ambiance, generous proportions, and exceptional sea views. The master bathroom is a sanctuary of relaxation, featuring a walk-in shower, a freestanding bathtub, and a double vanity. For added indulgence, the villa includes a private spa with an indoor pool and sauna, along with a dedicated home cinema and entertainment area. Every detail of this exceptional residence has been meticulously curated to offer a sophisticated and relaxed lifestyle in one of Marbella's most sought-after locations.