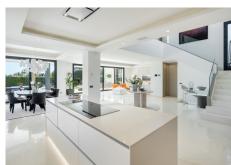

## R4967308

The Golden Mile

REF# R4967308 4.995.000 €

| BEDS | BATHS | BUILT  | PLOT    | TERRACE |
|------|-------|--------|---------|---------|
| 5    | 5.5   | 492 m² | 1188 m² | 171 m²  |

Exquisite modern villa nestled in a prime location on Marbella's prestigious Golden Mile. Designed for effortless indoor-outdoor living, this stunning residence features expansive glass sliding doors that open onto beautifully landscaped gardens with a private pool. Generous terraces offer multiple areas for relaxation and entertaining, including an outdoor dining space, a BBQ zone, and stylish chill-out lounges. A rooftop solarium elevates the luxury experience, boasting a second, smaller pool, a kitchenette, and breathtaking panoramic views of La Concha and the Mediterranean Sea. Inside, the villa is bathed in natural light, with a contemporary open-plan design that seamlessly connects the living, dining, and kitchen areas to the outdoor spaces. The sleek, modern kitchen is both functional and stylish, fitted with state-of-the-art appliances. Each bedroom is thoughtfully designed for comfort, with the master suite standing out for its elegant ambiance, generous proportions, and exceptional sea views. The master bathroom is a sanctuary of relaxation, featuring a walk-in shower, a freestanding bathtub, and a double vanity. For added indulgence, the villa includes a private spa with an indoor pool and sauna, along with a dedicated home cinema and entertainment area. Every detail of this exceptional residence has been meticulously curated to offer a sophisticated and relaxed lifestyle in one of Marbella's most sought-after locations.