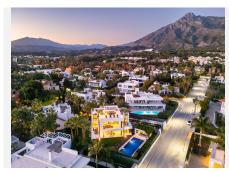

## R4967308

The Golden Mile

REF# R4967308 4.995.000 €

| BEDS | BATHS | BUILT  | PLOT    | TERRACE |
|------|-------|--------|---------|---------|
| 5    | 5.5   | 492 m² | 1188 m² | 171 m²  |

Exquisite modern villa nestled in a prime location on Marbella's prestigious Golden Mile. Designed for effortless indoor-outdoor living, this stunning residence features expansive glass sliding doors that open onto beautifully landscaped gardens with a private pool. Generous terraces offer multiple areas for relaxation and entertaining, including an outdoor dining space, a BBQ zone, and stylish chill-out lounges. A rooftop solarium elevates the luxury experience, boasting a second, smaller pool, a kitchenette, and breathtaking panoramic views of La Concha and the Mediterranean Sea. Inside, the villa is bathed in natural light, with a contemporary open-plan design that seamlessly connects the living, dining, and kitchen areas to the outdoor spaces. The sleek, modern kitchen is both functional and stylish, fitted with state-of-the-art appliances. Each bedroom is thoughtfully designed for comfort, with the master suite standing out for its elegant ambiance, generous proportions, and exceptional sea views. The master bathroom is a sanctuary of relaxation, featuring a walk-in shower, a freestanding bathtub, and a double vanity. For added indulgence, the villa includes a private spa with an indoor pool and sauna, along with a dedicated home cinema and entertainment area. Every detail of this exceptional residence has been meticulously curated to offer a sophisticated and relaxed lifestyle in one of Marbella's most sought-after locations.