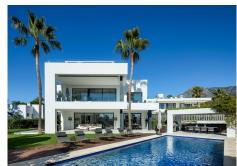

## R4967308

The Golden Mile

REF# R4967308 4.995.000 €

| BEDS | BATHS | BUILT  | PLOT    | TERRACE |
|------|-------|--------|---------|---------|
| 5    | 5.5   | 492 m² | 1188 m² | 171 m²  |

Exquisite modern villa nestled in a prime location on Marbella's prestigious Golden Mile. Designed for effortless indoor-outdoor living, this stunning residence features expansive glass sliding doors that open onto beautifully landscaped gardens with a private pool. Generous terraces offer multiple areas for relaxation and entertaining, including an outdoor dining space, a BBQ zone, and stylish chill-out lounges. A rooftop solarium elevates the luxury experience, boasting a second, smaller pool, a kitchenette, and breathtaking panoramic views of La Concha and the Mediterranean Sea. Inside, the villa is bathed in natural light, with a contemporary open-plan design that seamlessly connects the living, dining, and kitchen areas to the outdoor spaces. The sleek, modern kitchen is both functional and stylish, fitted with state-of-the-art appliances. Each bedroom is thoughtfully designed for comfort, with the master suite standing out for its elegant ambiance, generous proportions, and exceptional sea views. The master bathroom is a sanctuary of relaxation, featuring a walk-in shower, a freestanding bathtub, and a double vanity. For added indulgence, the villa includes a private spa with an indoor pool and sauna, along with a dedicated home cinema and entertainment area. Every detail of this exceptional residence has been meticulously curated to offer a sophisticated and relaxed lifestyle in one of Marbella's most sought-after locations.