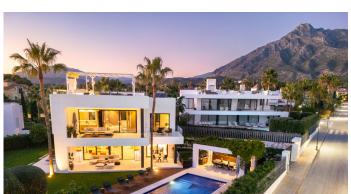

## R4967308

The Golden Mile

REF# R4967308 4.995.000 €

| BEDS | BATHS | BUILT  | PLOT    | TERRACE |
|------|-------|--------|---------|---------|
| 5    | 5.5   | 492 m² | 1188 m² | 171 m²  |

Exquisite modern villa nestled in a prime location on Marbella's prestigious Golden Mile. Designed for effortless indoor-outdoor living, this stunning residence features expansive glass sliding doors that open onto beautifully landscaped gardens with a private pool. Generous terraces offer multiple areas for relaxation and entertaining, including an outdoor dining space, a BBQ zone, and stylish chill-out lounges. A rooftop solarium elevates the luxury experience, boasting a second, smaller pool, a kitchenette, and breathtaking panoramic views of La Concha and the Mediterranean Sea. Inside, the villa is bathed in natural light, with a contemporary open-plan design that seamlessly connects the living, dining, and kitchen areas to the outdoor spaces. The sleek, modern kitchen is both functional and stylish, fitted with state-of-the-art appliances. Each bedroom is thoughtfully designed for comfort, with the master suite standing out for its elegant ambiance, generous proportions, and exceptional sea views. The master bathroom is a sanctuary of relaxation, featuring a walk-in shower, a freestanding bathtub, and a double vanity. For added indulgence, the villa includes a private spa with an indoor pool and sauna, along with a dedicated home cinema and entertainment area. Every detail of this exceptional residence has been meticulously curated to offer a sophisticated and relaxed lifestyle in one of Marbella's most sought-after locations.