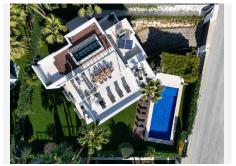

## R4967308

The Golden Mile

REF# R4967308 4.995.000 €

| BEDS | BATHS | BUILT  | PLOT    | TERRACE |
|------|-------|--------|---------|---------|
| 5    | 5.5   | 492 m² | 1188 m² | 171 m²  |

Exquisite modern villa nestled in a prime location on Marbella's prestigious Golden Mile. Designed for effortless indoor-outdoor living, this stunning residence features expansive glass sliding doors that open onto beautifully landscaped gardens with a private pool. Generous terraces offer multiple areas for relaxation and entertaining, including an outdoor dining space, a BBQ zone, and stylish chill-out lounges. A rooftop solarium elevates the luxury experience, boasting a second, smaller pool, a kitchenette, and breathtaking panoramic views of La Concha and the Mediterranean Sea. Inside, the villa is bathed in natural light, with a contemporary open-plan design that seamlessly connects the living, dining, and kitchen areas to the outdoor spaces. The sleek, modern kitchen is both functional and stylish, fitted with state-of-the-art appliances. Each bedroom is thoughtfully designed for comfort, with the master suite standing out for its elegant ambiance, generous proportions, and exceptional sea views. The master bathroom is a sanctuary of relaxation, featuring a walk-in shower, a freestanding bathtub, and a double vanity. For added indulgence, the villa includes a private spa with an indoor pool and sauna, along with a dedicated home cinema and entertainment area. Every detail of this exceptional residence has been meticulously curated to offer a sophisticated and relaxed lifestyle in one of Marbella's most sought-after locations.