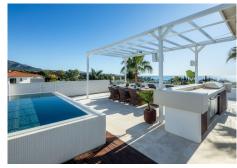

## R4967308

The Golden Mile

REF# R4967308 4.995.000 €

| BEDS | BATHS | BUILT  | PLOT    | TERRACE |
|------|-------|--------|---------|---------|
| 5    | 5.5   | 492 m² | 1188 m² | 171 m²  |

Exquisite modern villa nestled in a prime location on Marbella's prestigious Golden Mile. Designed for effortless indoor-outdoor living, this stunning residence features expansive glass sliding doors that open onto beautifully landscaped gardens with a private pool. Generous terraces offer multiple areas for relaxation and entertaining, including an outdoor dining space, a BBQ zone, and stylish chill-out lounges. A rooftop solarium elevates the luxury experience, boasting a second, smaller pool, a kitchenette, and breathtaking panoramic views of La Concha and the Mediterranean Sea. Inside, the villa is bathed in natural light, with a contemporary open-plan design that seamlessly connects the living, dining, and kitchen areas to the outdoor spaces. The sleek, modern kitchen is both functional and stylish, fitted with state-of-the-art appliances. Each bedroom is thoughtfully designed for comfort, with the master suite standing out for its elegant ambiance, generous proportions, and exceptional sea views. The master bathroom is a sanctuary of relaxation, featuring a walk-in shower, a freestanding bathtub, and a double vanity. For added indulgence, the villa includes a private spa with an indoor pool and sauna, along with a dedicated home cinema and entertainment area. Every detail of this exceptional residence has been meticulously curated to offer a sophisticated and relaxed lifestyle in one of Marbella's most sought-after locations.