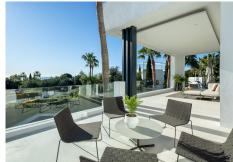

## R4967308

The Golden Mile

REF# R4967308 4.995.000 €

| BEDS | BATHS | BUILT  | PLOT    | TERRACE |
|------|-------|--------|---------|---------|
| 5    | 5.5   | 492 m² | 1188 m² | 171 m²  |

Exquisite modern villa nestled in a prime location on Marbella's prestigious Golden Mile. Designed for effortless indoor-outdoor living, this stunning residence features expansive glass sliding doors that open onto beautifully landscaped gardens with a private pool. Generous terraces offer multiple areas for relaxation and entertaining, including an outdoor dining space, a BBQ zone, and stylish chill-out lounges. A rooftop solarium elevates the luxury experience, boasting a second, smaller pool, a kitchenette, and breathtaking panoramic views of La Concha and the Mediterranean Sea. Inside, the villa is bathed in natural light, with a contemporary open-plan design that seamlessly connects the living, dining, and kitchen areas to the outdoor spaces. The sleek, modern kitchen is both functional and stylish, fitted with state-of-the-art appliances. Each bedroom is thoughtfully designed for comfort, with the master suite standing out for its elegant ambiance, generous proportions, and exceptional sea views. The master bathroom is a sanctuary of relaxation, featuring a walk-in shower, a freestanding bathtub, and a double vanity. For added indulgence, the villa includes a private spa with an indoor pool and sauna, along with a dedicated home cinema and entertainment area. Every detail of this exceptional residence has been meticulously curated to offer a sophisticated and relaxed lifestyle in one of Marbella's most sought-after locations.