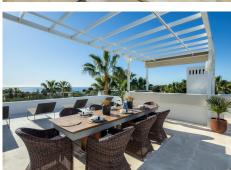

## R4967308

The Golden Mile

REF# R4967308 4.995.000 €

| BEDS | BATHS | BUILT  | PLOT    | TERRACE |
|------|-------|--------|---------|---------|
| 5    | 5.5   | 492 m² | 1188 m² | 171 m²  |

Exquisite modern villa nestled in a prime location on Marbella's prestigious Golden Mile. Designed for effortless indoor-outdoor living, this stunning residence features expansive glass sliding doors that open onto beautifully landscaped gardens with a private pool. Generous terraces offer multiple areas for relaxation and entertaining, including an outdoor dining space, a BBQ zone, and stylish chill-out lounges. A rooftop solarium elevates the luxury experience, boasting a second, smaller pool, a kitchenette, and breathtaking panoramic views of La Concha and the Mediterranean Sea. Inside, the villa is bathed in natural light, with a contemporary open-plan design that seamlessly connects the living, dining, and kitchen areas to the outdoor spaces. The sleek, modern kitchen is both functional and stylish, fitted with state-of-the-art appliances. Each bedroom is thoughtfully designed for comfort, with the master suite standing out for its elegant ambiance, generous proportions, and exceptional sea views. The master bathroom is a sanctuary of relaxation, featuring a walk-in shower, a freestanding bathtub, and a double vanity. For added indulgence, the villa includes a private spa with an indoor pool and sauna, along with a dedicated home cinema and entertainment area. Every detail of this exceptional residence has been meticulously curated to offer a sophisticated and relaxed lifestyle in one of Marbella's most sought-after locations.