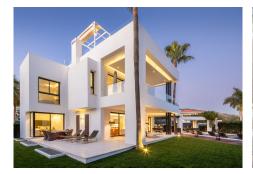

## R4967308

The Golden Mile

REF# R4967308 4.995.000 €

| BEDS | BATHS | BUILT  | PLOT    | TERRACE |
|------|-------|--------|---------|---------|
| 5    | 5.5   | 492 m² | 1188 m² | 171 m²  |

Exquisite modern villa nestled in a prime location on Marbella's prestigious Golden Mile. Designed for effortless indoor-outdoor living, this stunning residence features expansive glass sliding doors that open onto beautifully landscaped gardens with a private pool. Generous terraces offer multiple areas for relaxation and entertaining, including an outdoor dining space, a BBQ zone, and stylish chill-out lounges. A rooftop solarium elevates the luxury experience, boasting a second, smaller pool, a kitchenette, and breathtaking panoramic views of La Concha and the Mediterranean Sea. Inside, the villa is bathed in natural light, with a contemporary open-plan design that seamlessly connects the living, dining, and kitchen areas to the outdoor spaces. The sleek, modern kitchen is both functional and stylish, fitted with state-of-the-art appliances. Each bedroom is thoughtfully designed for comfort, with the master suite standing out for its elegant ambiance, generous proportions, and exceptional sea views. The master bathroom is a sanctuary of relaxation, featuring a walk-in shower, a freestanding bathtub, and a double vanity. For added indulgence, the villa includes a private spa with an indoor pool and sauna, along with a dedicated home cinema and entertainment area. Every detail of this exceptional residence has been meticulously curated to offer a sophisticated and relaxed lifestyle in one of Marbella's most sought-after locations.