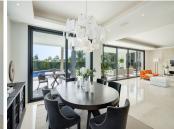

## R4967308

The Golden Mile

REF# R4967308 4.995.000 €

| BEDS | BATHS | BUILT  | PLOT    | TERRACE |
|------|-------|--------|---------|---------|
| 5    | 5.5   | 492 m² | 1188 m² | 171 m²  |

Exquisite modern villa nestled in a prime location on Marbella's prestigious Golden Mile. Designed for effortless indoor-outdoor living, this stunning residence features expansive glass sliding doors that open onto beautifully landscaped gardens with a private pool. Generous terraces offer multiple areas for relaxation and entertaining, including an outdoor dining space, a BBQ zone, and stylish chill-out lounges. A rooftop solarium elevates the luxury experience, boasting a second, smaller pool, a kitchenette, and breathtaking panoramic views of La Concha and the Mediterranean Sea. Inside, the villa is bathed in natural light, with a contemporary open-plan design that seamlessly connects the living, dining, and kitchen areas to the outdoor spaces. The sleek, modern kitchen is both functional and stylish, fitted with state-of-the-art appliances. Each bedroom is thoughtfully designed for comfort, with the master suite standing out for its elegant ambiance, generous proportions, and exceptional sea views. The master bathroom is a sanctuary of relaxation, featuring a walk-in shower, a freestanding bathtub, and a double vanity. For added indulgence, the villa includes a private spa with an indoor pool and sauna, along with a dedicated home cinema and entertainment area. Every detail of this exceptional residence has been meticulously curated to offer a sophisticated and relaxed lifestyle in one of Marbella's most sought-after locations.