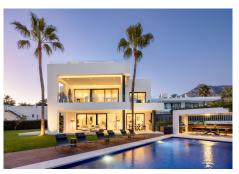

## R4967308

The Golden Mile

REF# R4967308 4.995.000 €

| BEDS | BATHS | BUILT  | PLOT    | TERRACE |
|------|-------|--------|---------|---------|
| 5    | 5.5   | 492 m² | 1188 m² | 171 m²  |

Exquisite modern villa nestled in a prime location on Marbella's prestigious Golden Mile. Designed for effortless indoor-outdoor living, this stunning residence features expansive glass sliding doors that open onto beautifully landscaped gardens with a private pool. Generous terraces offer multiple areas for relaxation and entertaining, including an outdoor dining space, a BBQ zone, and stylish chill-out lounges. A rooftop solarium elevates the luxury experience, boasting a second, smaller pool, a kitchenette, and breathtaking panoramic views of La Concha and the Mediterranean Sea. Inside, the villa is bathed in natural light, with a contemporary open-plan design that seamlessly connects the living, dining, and kitchen areas to the outdoor spaces. The sleek, modern kitchen is both functional and stylish, fitted with state-of-the-art appliances. Each bedroom is thoughtfully designed for comfort, with the master suite standing out for its elegant ambiance, generous proportions, and exceptional sea views. The master bathroom is a sanctuary of relaxation, featuring a walk-in shower, a freestanding bathtub, and a double vanity. For added indulgence, the villa includes a private spa with an indoor pool and sauna, along with a dedicated home cinema and entertainment area. Every detail of this exceptional residence has been meticulously curated to offer a sophisticated and relaxed lifestyle in one of Marbella's most sought-after locations.