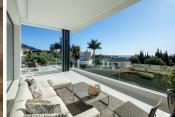

## R4967308

The Golden Mile

REF# R4967308 4.995.000 €

| BEDS | BATHS | BUILT  | PLOT    | TERRACE |
|------|-------|--------|---------|---------|
| 5    | 5.5   | 492 m² | 1188 m² | 171 m²  |

Exquisite modern villa nestled in a prime location on Marbella's prestigious Golden Mile. Designed for effortless indoor-outdoor living, this stunning residence features expansive glass sliding doors that open onto beautifully landscaped gardens with a private pool. Generous terraces offer multiple areas for relaxation and entertaining, including an outdoor dining space, a BBQ zone, and stylish chill-out lounges. A rooftop solarium elevates the luxury experience, boasting a second, smaller pool, a kitchenette, and breathtaking panoramic views of La Concha and the Mediterranean Sea. Inside, the villa is bathed in natural light, with a contemporary open-plan design that seamlessly connects the living, dining, and kitchen areas to the outdoor spaces. The sleek, modern kitchen is both functional and stylish, fitted with state-of-the-art appliances. Each bedroom is thoughtfully designed for comfort, with the master suite standing out for its elegant ambiance, generous proportions, and exceptional sea views. The master bathroom is a sanctuary of relaxation, featuring a walk-in shower, a freestanding bathtub, and a double vanity. For added indulgence, the villa includes a private spa with an indoor pool and sauna, along with a dedicated home cinema and entertainment area. Every detail of this exceptional residence has been meticulously curated to offer a sophisticated and relaxed lifestyle in one of Marbella's most sought-after locations.